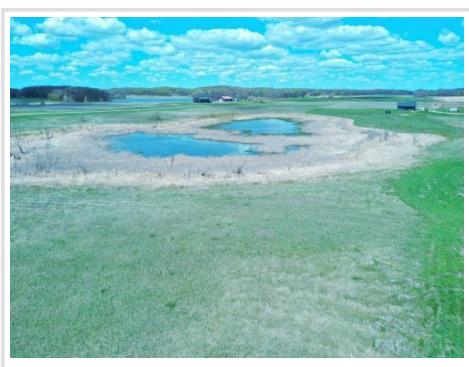

## **Description:**

Great location to town and lakes. Ottertail County bike trail runs by the property. This lot can work as a place for your residential storage shed you have dreamed of and/or the Home/Shouse you have always wanted to build. Tar township road access to be completed by developer at no extra cost.