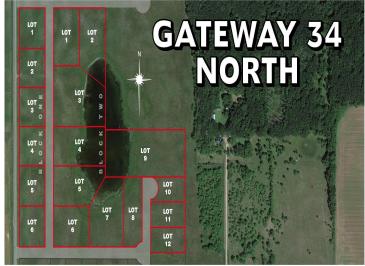

## **Additional Details:**

Lot Acres1.18Lot Dimensions143x367School District549Taxes\$66Taxes with Assessments\$66Tax Year2024

## **Driving Directions:**

West of Perham on 34 to 400th north to first right 441 st follow to end of culdesac property on left.

Listed By: New Horizons Realty Of Perham

Affinity Real Estate Inc. participates in the Regional Multiple Listing Service of Minnesota, Inc Broker Reciprocity (sm) program, allowing us to display other broker's listings on our website. All properties are subject to prior sale, change or withdrawal.