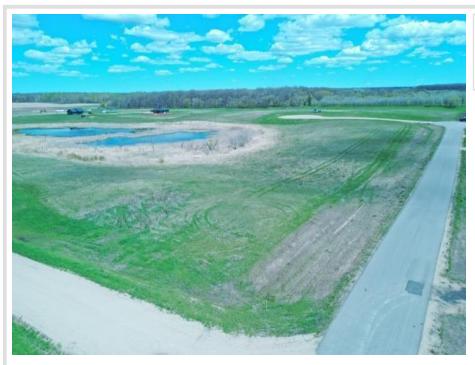

### **Description:**

Lot 6 Blk 2, Pond View in Great location to town and lakes. Ottertail County bike trail runs by the property. This lot can work as a place for your residential storage shed you have dreamed of and/or the Shouse you have always wanted to build.

#### **Driving Directions:**

West of Perham on 34 to 400th north to first right 441 st property 2nd lot on left,

Listed By: New Horizons Realty of Perham

Affinity Real Estate Inc. participates in the Regional Multiple Listing Service of Minnesota, Inc Broker Reciprocity (sm) program, allowing us to display other broker's listings on our website. All properties are subject to prior sale, change or withdrawal.