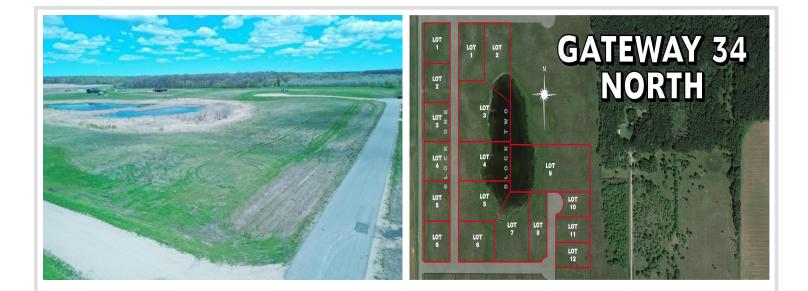

### **Description:**

Lot 6 Blk 2, Pond View in Great location to town and lakes. Ottertail County bike trail runs by the property. This lot can work as a place for your residential storage shed you have dreamed of and/or the Shouse you have always wanted to build.

## Additional Details:

| Lot Acres              | 1.36    |
|------------------------|---------|
| Lot Dimensions         | 212x280 |
| School District        | 549     |
| Taxes                  | \$100   |
| Taxes with Assessments | \$100   |
| Tax Year               | 2024    |