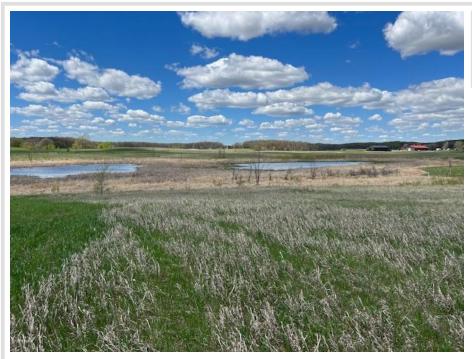

### **Description:**

Lot 5 Block 2, Great lot with a pond/marsh view. Build the Tiny home of your dreams. Sheds and Shouse are welcome also. Road will be Tarred at the developers expense. Great rural location. Bike Trail from Perham to Maplewood State Park is adjacent.