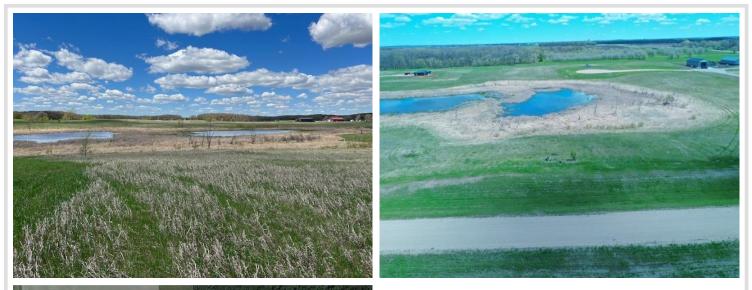

### **Description:**

Lot 5 Block 2, Great lot with a pond/marsh view. Build the Tiny home of your dreams. Sheds and Shouse are welcome also. Road will be Tarred at the developers expense. Great rural location. Bike Trail from Perham to Maplewood State Park is adjacent.