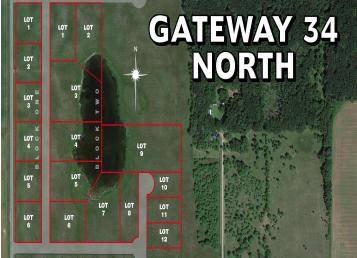

### **Description:**

Lot 5 Block 2, Great lot with a pond/marsh view. Build the Tiny home of your dreams. Sheds and Shouse are welcome also. Road will be Tarred at the developers expense. Great rural location. Bike Trail from Perham to Maplewood State Park is adjacent.

## Additional Details:

| Lot Acres              | 1.74    |
|------------------------|---------|
| Lot Dimensions         | 212x280 |
| School District        | 549     |
| Taxes                  | \$96    |
| Taxes with Assessments | \$96    |
| Tax Year               | 2024    |