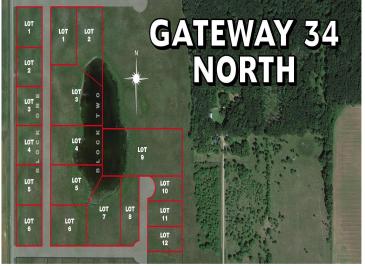

## Description:

Lot 4 block 2, Great lot with a pond/marsh view. Build the Tiny home of your dreams. Sheds and Shouse are welcome also. Road will be Tarred at the developers expense. Great rural location. Bike Trail from Perham to Maplewood State Park is adjacent.

## **Additional Details:**

Lot Acres1.96Lot Dimensions212x575School District549Taxes\$120Taxes with Assessments\$120Tax Year2024