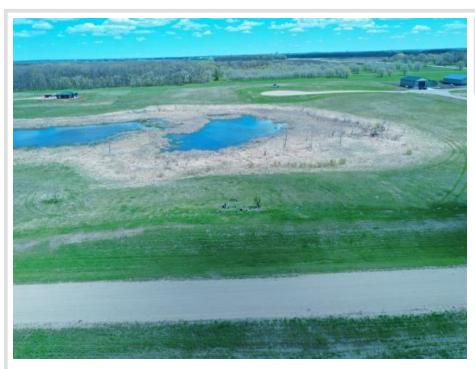

## Description:

Lot 4 block 2, Great lot with a pond/marsh view. Build the Tiny home of your dreams. Sheds and Shouse are welcome also. Road will be Tarred at the developers expense. Great rural location. Bike Trail from Perham to Maplewood State Park is adjacent.

## **Additional Details:**

Lot Acres1.96Lot Dimensions212x575School District549Taxes\$120Taxes with Assessments\$120Tax Year2024