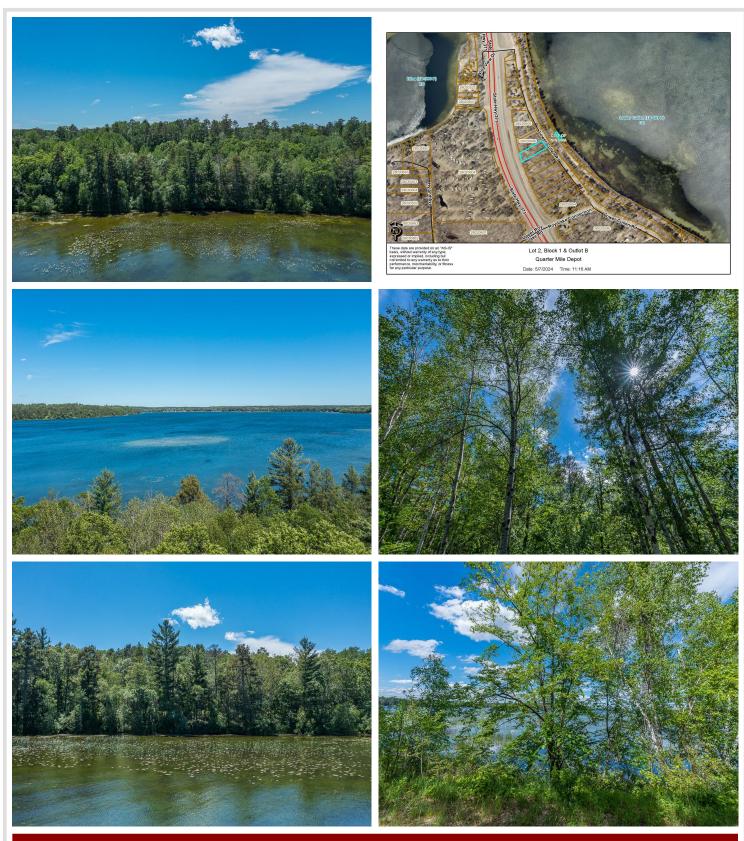

## **Description:**

BEAUTIFUL BUILDING SITE with 100' of frontage on Lower Cullen Lake. Ideally located just 1 mile north of downtown Nisswa and right off the Paul Bunyan Bike Trail, this wooded lot is perfect for your new year-round home or up-north getaway. With 100' of level elevation on Lower Cullen Lake you will enjoy great SWIMMING/BOATING/FISHING and STUNNING easterly lake views. Located in the heart of the Lakes Area amongst all of the AMAZING amenities it offers... bike and walking trails, restaurants, breweries, ice cream shops, "Pretty Good Shopping", Championship Golf Courses and SO much more!

## Additional Details:

| Lot Acres              | 0.76                  |
|------------------------|-----------------------|
| Lot Dimensions         | 100 x 334 x 103 x 303 |
| School District        | 186                   |
| Taxes                  | \$206                 |
| Taxes with Assessments | \$206                 |
| Tax Year               | 2024                  |