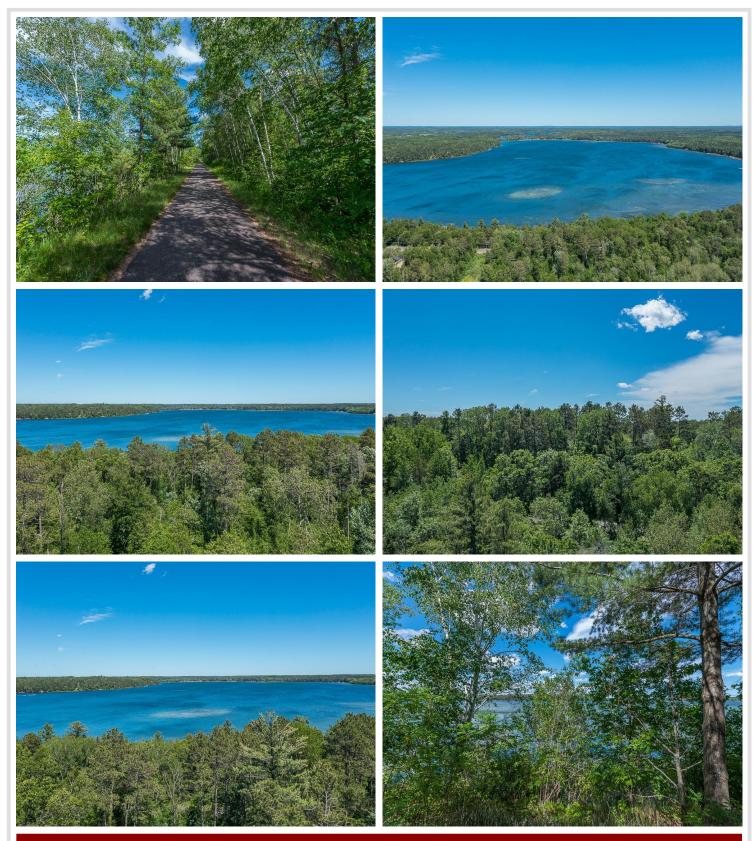

## **Description:**

BEAUTIFUL BUILDING SITE with 100' of frontage on Lower Cullen Lake. Ideally located just 1 mile north of downtown Nisswa and right off the Paul Bunyan Bike Trail, this wooded lot is perfect for your new year-round home or up-north getaway. With 100' of level elevation on Lower Cullen Lake you will enjoy great SWIMMING/BOATING/FISHING and STUNNING easterly lake views. Located in the heart of the Lakes Area amongst all of the AMAZING amenities it offers... bike and walking trails, restaurants, breweries, ice cream shops, "Pretty Good Shopping", Championship Golf Courses and SO much more!