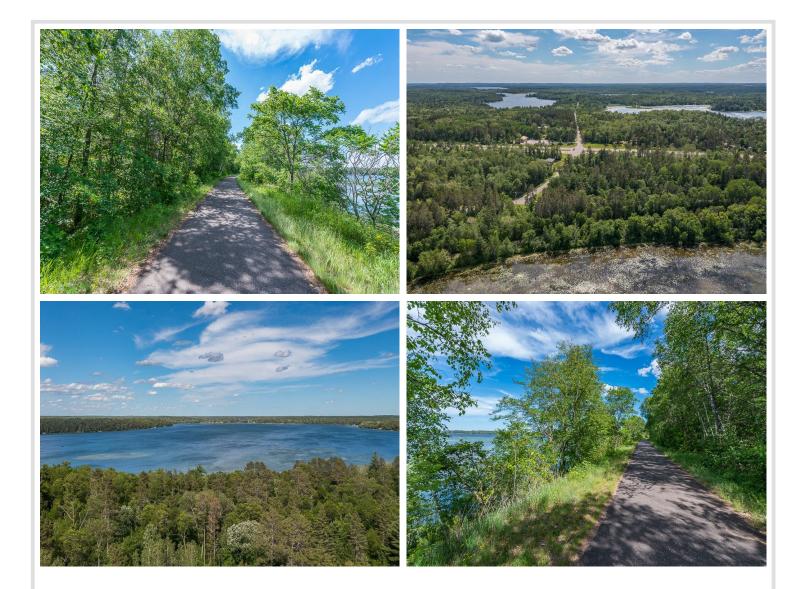

## **Description:**

BEAUTIFUL BUILDING SITE with 100' of frontage on Lower Cullen Lake. Ideally located just 1 mile north of downtown Nisswa and right off the Paul Bunyan Bike Trail, this wooded lot is perfect for your new year-round home or up-north getaway. With 100' of level elevation on Lower Cullen Lake you will enjoy great SWIMMING/BOATING/FISHING and STUNNING easterly lake views. Located in the heart of the Lakes Area amongst all of the AMAZING amenities it offers... bike and walking trails, restaurants, breweries, ice cream shops, "Pretty Good Shopping", Championship Golf Courses and SO much more!