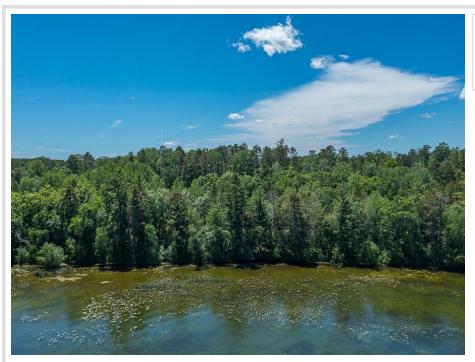

## **Description:**

BEAUTIFUL BUILDING SITE with 100' of frontage on Lower Cullen Lake. Ideally located just 1 mile north of downtown Nisswa and right off the Paul Bunyan Bike Trail, this wooded lot is perfect for your new year-round home or up-north getaway. With 100' of level elevation on Lower Cullen Lake you will enjoy great SWIMMING/BOATING/FISHING and STUNNING easterly lake views. Located in the heart of the Lakes Area amongst all of the AMAZING amenities it offers... bike and walking trails, restaurants, breweries, ice cream shops, "Pretty Good Shopping", Championship Golf Courses and SO much more!

## Additional Details:

| Lot Acres              | 0.76                  |
|------------------------|-----------------------|
| Lot Dimensions         | 100 x 334 x 103 x 303 |
| School District        | 186                   |
| Taxes                  | \$206                 |
| Taxes with Assessments | \$206                 |
| Tax Year               | 2024                  |