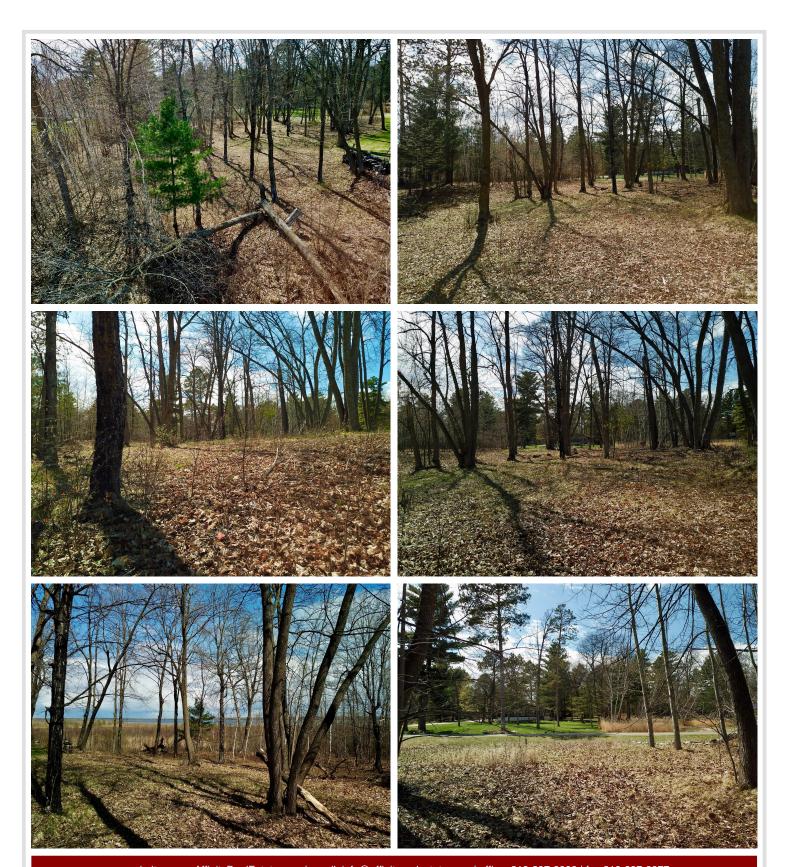

## **Description:**

Leech Lake Lot! Beautiful Cove View Lot comes with dock in harbor for easy access to Leech Lake.

## **Additional Details:**

Lot Acres 0.05

Lot Dimensions 100x217x110x219

School District 113
Taxes \$234
Taxes with Assessments \$234
Tax Year 2024