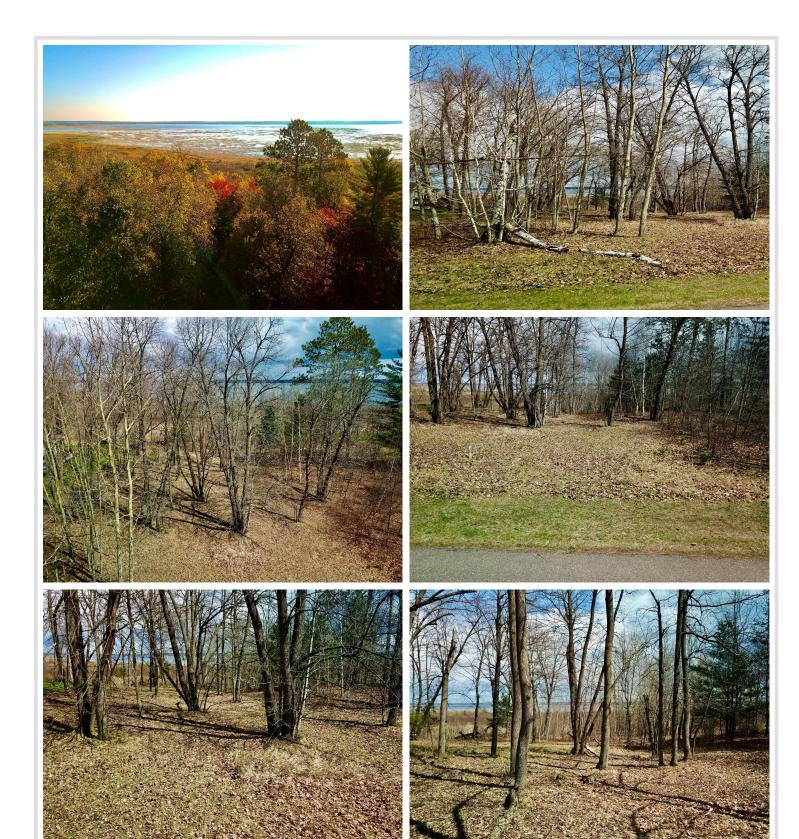

## **Description:**

Leech Lake Lot! Beautiful Cove View Lot comes with dock in harbor for easy access to Leech Lake.

## **Additional Details:**

Lot Acres 0.05

Lot Dimensions 100x217x110x219

School District 113
Taxes \$234
Taxes with Assessments \$234
Tax Year 2024