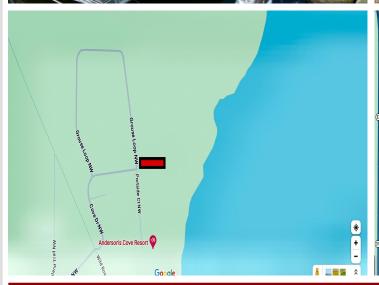

## **Driving Directions:**

From Walker, head north to Steamboat Loop NW and turn right, Follow to Cove Point Dr NW and turn right, go to end of the road - sign on property

Listed By: Bill Hansen Realty/Walker