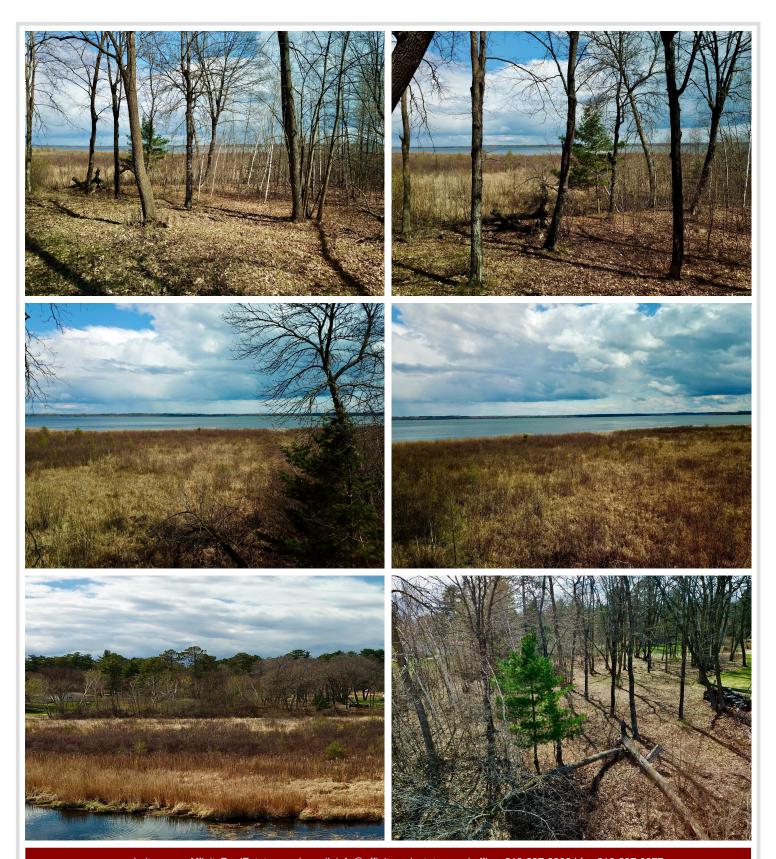

## **Description:**

Leech Lake Lot! Beautiful Cove View Lot comes with dock in harbor for easy access to Leech Lake.

## **Additional Details:**

Lot Acres 0.05

Lot Dimensions 100x217x110x219

School District 113
Taxes \$234
Taxes with Assessments \$234
Tax Year 2024