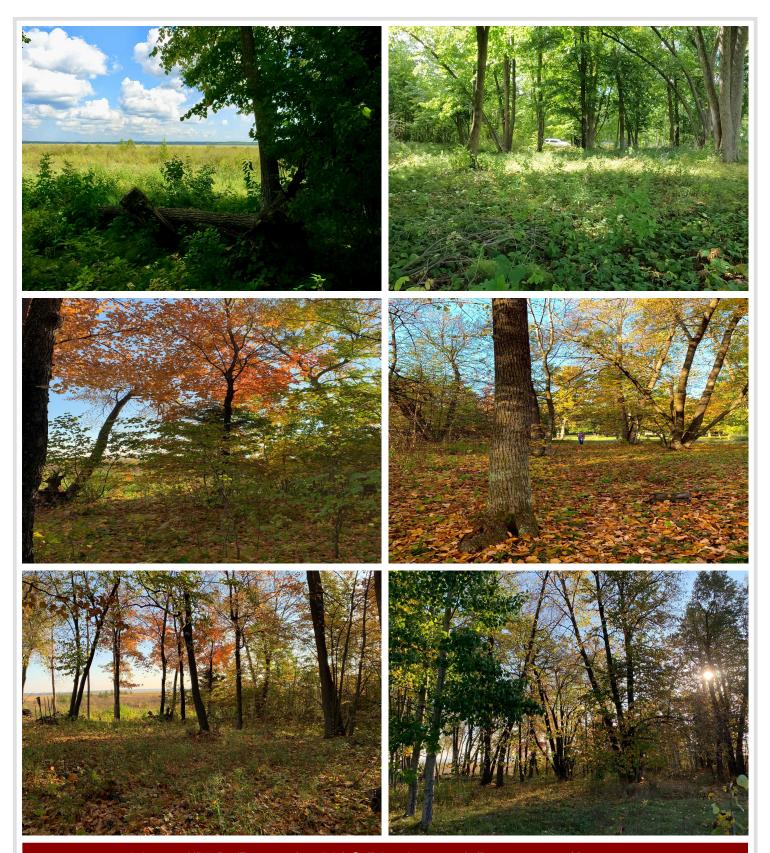

## **Description:**

Leech Lake Lot! Beautiful Cove View Lot comes with dock in harbor for easy access to Leech Lake.

## **Additional Details:**

Lot Acres 0.05

Lot Dimensions 100x217x110x219

School District 113
Taxes \$234
Taxes with Assessments \$234
Tax Year 2024