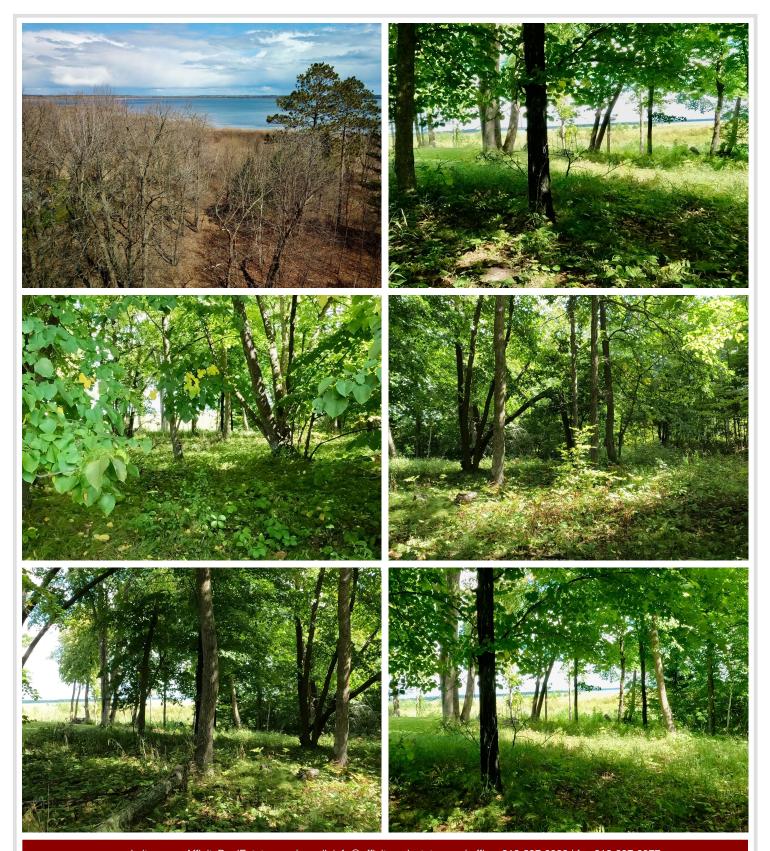

## **Description:**

Leech Lake Lot! Beautiful Cove View Lot comes with dock in harbor for easy access to Leech Lake.

## **Additional Details:**

Lot Acres 0.05

Lot Dimensions 100x217x110x219

School District 113
Taxes \$234
Taxes with Assessments \$234
Tax Year 2024