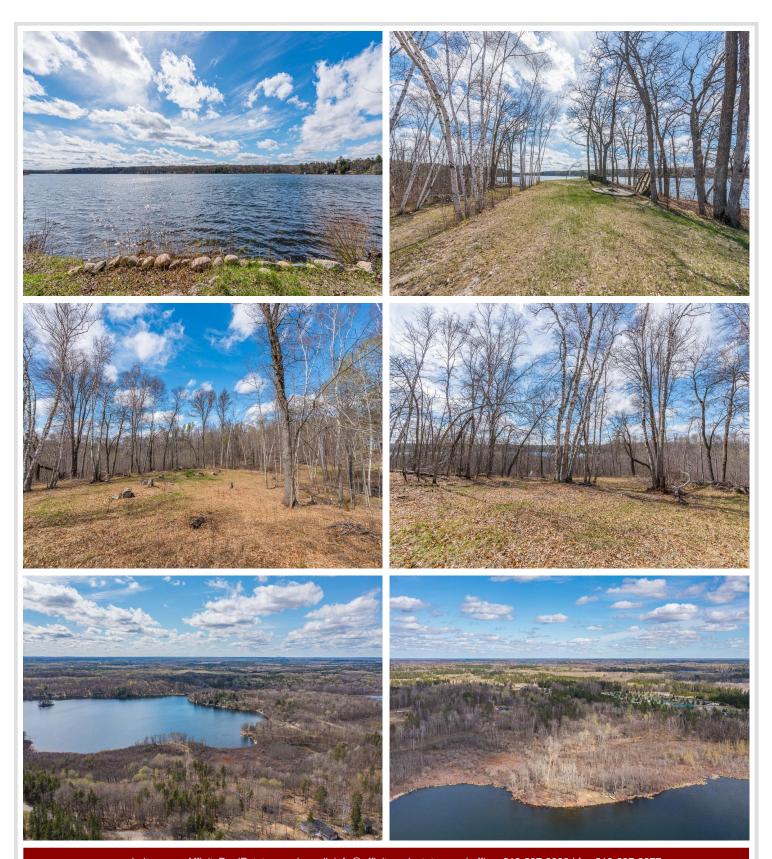

#### **Description:**

Beautiful building sites with stunning sunset views over Mayo Lake. Each lot comes with 1/5th ownership in the lake access lot, which provides easy access to the lake with over 5 acres land and nearly 600' of shoreline that includes established walking trails, a picnic area, firepit, swimming beach, and a place to install your private dock and boat lift. Located in the heart of the Beautiful Brainerd Lakes Area!

#### **Additional Details:**

Lot Acres 1.1

Lot Dimensions 111x495x126x467

School District 186
Taxes \$92
Taxes with Assessments \$92
Tax Year 2024