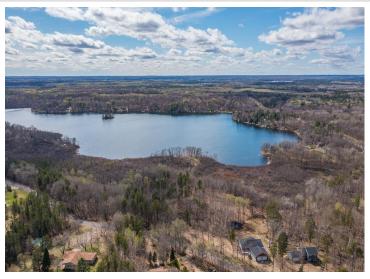

#### **Description:**

Beautiful building sites with stunning sunset views over Mayo Lake. Each lot comes with 1/5th ownership in the lake access lot, which provides easy access to the lake with over 5 acres land and nearly 600' of shoreline that includes established walking trails, a picnic area, firepit, swimming beach, and a place to install your private dock and boat lift. Located in the heart of the Beautiful Brainerd Lakes Area!

#### **Additional Details:**

Lot Acres 1.1

Lot Dimensions 111x495x126x467

School District 186
Taxes \$92
Taxes with Assessments \$92
Tax Year 2024