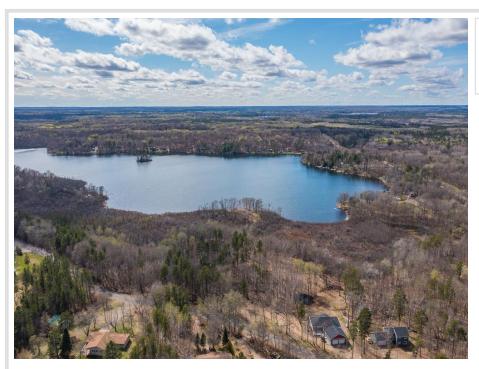

#### **Description:**

Beautiful building sites with stunning sunset views over Mayo Lake. Each lot comes with 1/5th ownership in the lake access lot, which provides easy access to the lake with over 5 acres land and nearly 600' of shoreline that includes established walking trails, a picnic area, firepit, swimming beach, and a place to install your private dock and boat lift. Located in the heart of the Beautiful Brainerd Lakes Area!

#### **Additional Details:**

Lot Acres 1.1

Lot Dimensions 111x495x126x467

School District 186
Taxes \$92
Taxes with Assessments \$92
Tax Year 2024