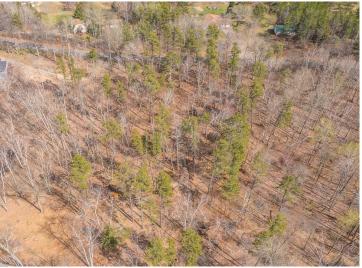

#### **Description:**

Beautiful building sites with stunning sunset views over Mayo Lake. Each lot comes with 1/5th ownership in the lake access lot, which provides easy access to the lake with over 5 acres land and nearly 600' of shoreline that includes established walking trails, a picnic area, firepit, swimming beach, and a place to install your private dock and boat lift. Located in the heart of the Beautiful Brainerd Lakes Area!

#### **Additional Details:**

Lot Acres 1.1

Lot Dimensions 111x495x126x467

School District 186
Taxes \$92
Taxes with Assessments \$92
Tax Year 2024