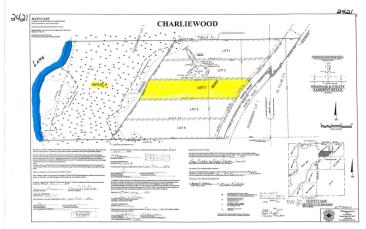

#### **Additional Details:**

Lot Acres 1.1

Lot Dimensions 111x495x126x467

School District 186
Taxes \$92
Taxes with Assessments \$92
Tax Year 2024