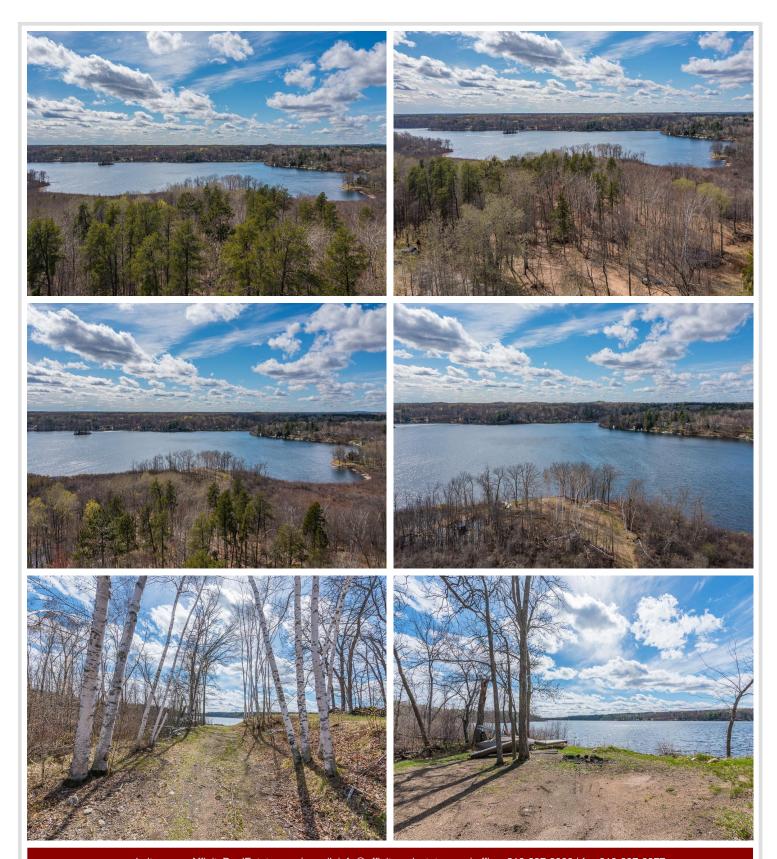

#### **Description:**

Beautiful building sites with stunning sunset views over Mayo Lake. Each lot comes with 1/5th ownership in the lake access lot, which provides easy access to the lake with over 5 acres land and nearly 600' of shoreline that includes established walking trails, a picnic area, firepit, swimming beach, and a place to install your private dock and boat lift. Located in the heart of the Beautiful Brainerd Lakes Area!