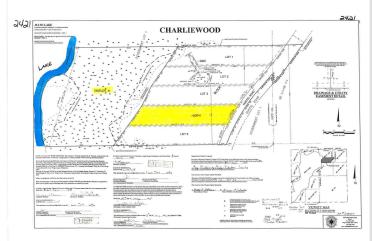

#### **Additional Details:**

Lot Acres 1.09

Lot Dimensions 123 x 467 x 117 x 480

School District 186
Taxes \$90
Taxes with Assessments \$90
Tax Year 2024