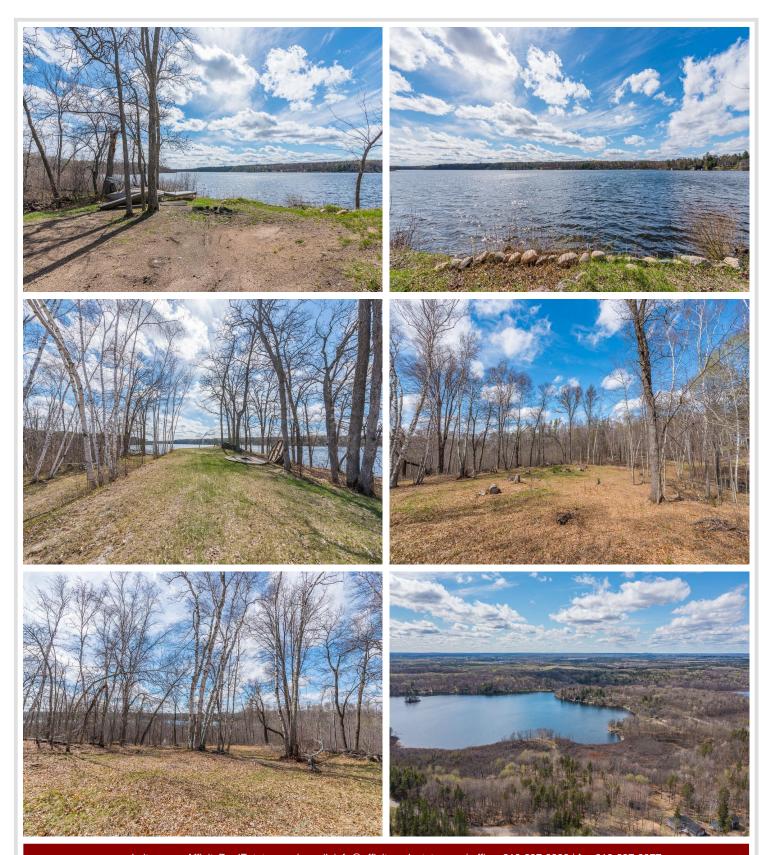

#### **Description:**

Beautiful building sites with stunning sunset views over Mayo Lake. Each lot comes with 1/5th ownership in (Outlot A)the lake access lot, which provides easy access to the lake with over 5 acres land and nearly 600' of shoreline that includes established walking trails, a picnic area, firepit, swimming beach, and a place to install your private dock and boat lift. Located in the heart of the Beautiful Brainerd Lakes Area!