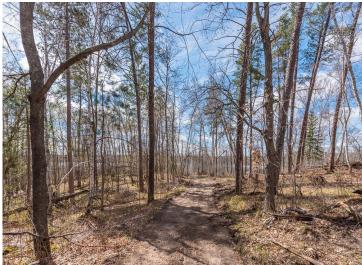

#### **Description:**

Beautiful building sites with stunning sunset views over Mayo Lake. Each lot comes with 1/5th ownership in (Outlot A)the lake access lot, which provides easy access to the lake with over 5 acres land and nearly 600' of shoreline that includes established walking trails, a picnic area, firepit, swimming beach, and a place to install your private dock and boat lift. Located in the heart of the Beautiful Brainerd Lakes Area!

#### **Additional Details:**

Lot Acres 1.09

Lot Dimensions 123 x 467 x 117 x 480

School District 186
Taxes \$90
Taxes with Assessments \$90
Tax Year 2024