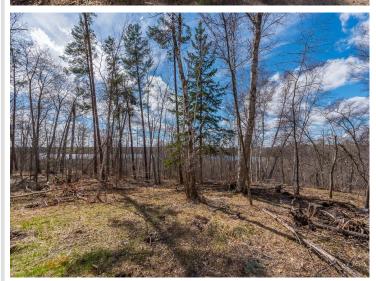

#### **Description:**

Beautiful building sites with stunning sunset views over Mayo Lake. Each lot comes with 1/5th ownership in (Outlot A)the lake access lot, which provides easy access to the lake with over 5 acres land and nearly 600' of shoreline that includes established walking trails, a picnic area, firepit, swimming beach, and a place to install your private dock and boat lift. Located in the heart of the Beautiful Brainerd Lakes Area!

#### **Additional Details:**

Lot Acres 1.09

Lot Dimensions 123 x 467 x 117 x 480

School District 186
Taxes \$90
Taxes with Assessments \$90
Tax Year 2024