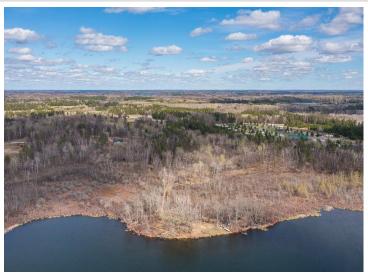

#### **Description:**

Beautiful building sites with stunning sunset views over Mayo Lake. Each lot comes with 1/5th ownership in (Outlot A)the lake access lot, which provides easy access to the lake with over 5 acres land and nearly 600' of shoreline that includes established walking trails, a picnic area, firepit, swimming beach, and a place to install your private dock and boat lift. Located in the heart of the Beautiful Brainerd Lakes Area!