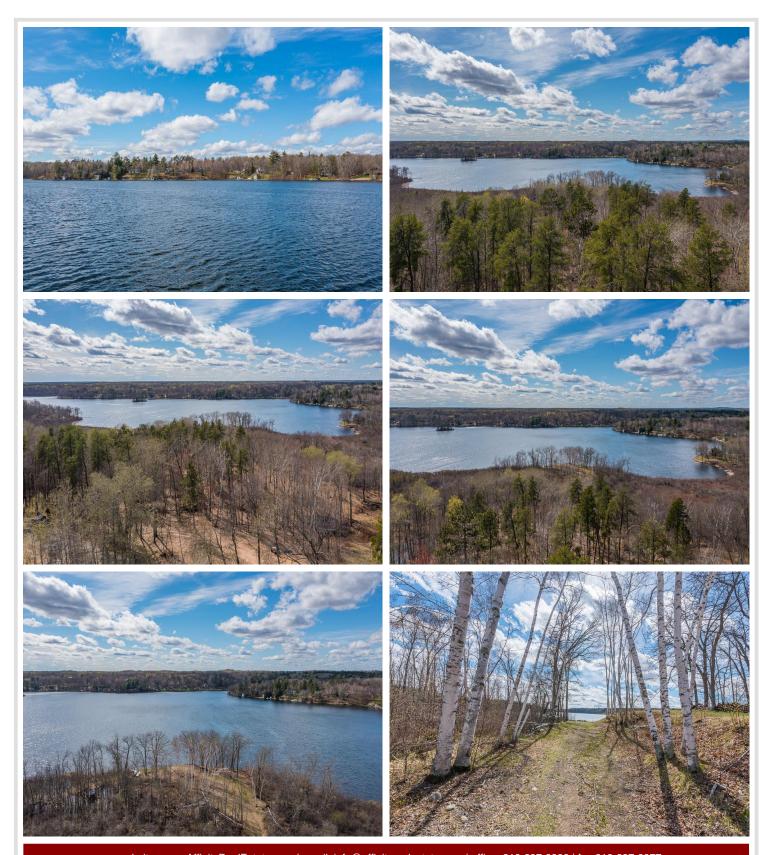

#### **Description:**

Beautiful building sites with stunning sunset views over Mayo Lake. Each lot comes with 1/5th ownership in (Outlot A)the lake access lot, which provides easy access to the lake with over 5 acres land and nearly 600' of shoreline that includes established walking trails, a picnic area, firepit, swimming beach, and a place to install your private dock and boat lift. Located in the heart of the Beautiful Brainerd Lakes Area!