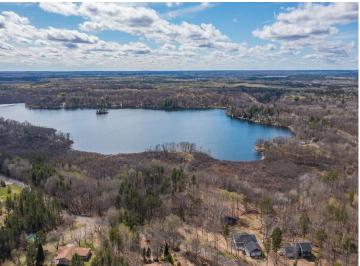

#### **Description:**

Beautiful building sites with stunning sunset views over Mayo Lake. Each lot comes with 1/5th ownership in (Outlot A)the lake access lot, which provides easy access to the lake with over 5 acres land and nearly 600' of shoreline that includes established walking trails, a picnic area, firepit, swimming beach, and a place to install your private dock and boat lift. Located in the heart of the Beautiful Brainerd Lakes Area!