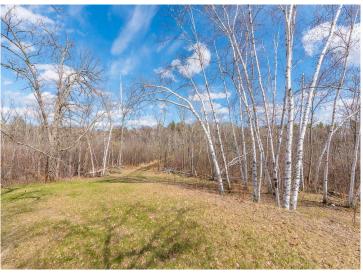

#### **Description:**

Beautiful building sites with stunning sunset views over Mayo Lake. Each lot comes with 1/5th ownership in (Outlot A)the lake access lot, which provides easy access to the lake with over 5 acres land and nearly 600' of shoreline that includes established walking trails, a picnic area, firepit, swimming beach, and a place to install your private dock and boat lift. Located in the heart of the Beautiful Brainerd Lakes Area!

#### **Additional Details:**

Lot Acres 1.09

Lot Dimensions 123 x 467 x 117 x 480

School District 186
Taxes \$90
Taxes with Assessments \$90
Tax Year 2024