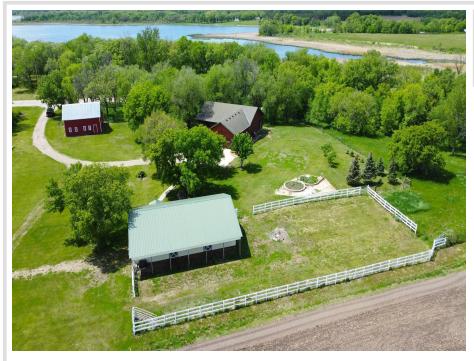

### **Description:**

Welcome to your own private oasis on this beautiful Hobby Farm! Situated on 10 acres of land, this well-built house is perfect for any nature lover or equestrian enthusiast. The property features two horse barns, a storage shed, and a massive 4000 square foot Quonset for all of your storage needs. Quiet rural setting with all the amenities of Henning & Ottertail within minutes of your front door. Don't miss out on the opportunity to make this serene retreat your new home!

#### Additional Details:

| Year Built             | 2004     |
|------------------------|----------|
| Lot Acres              | 10       |
| Lot Dimensions         | 360x1300 |
| Garage Stalls          | 2        |
| School District        | 545      |
| Taxes                  | \$4,376  |
| Taxes with Assessments | \$4,376  |
| Tax Year               | 2024     |