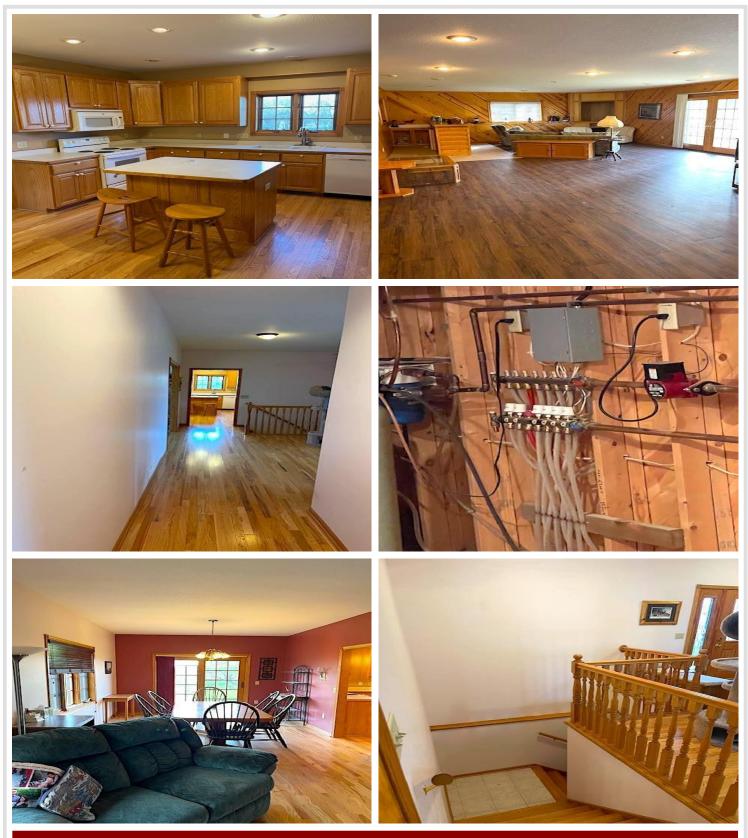

### **Description:**

Welcome to your own private oasis on this beautiful Hobby Farm! Situated on 10 acres of land, this well-built house is perfect for any nature lover or equestrian enthusiast. The property features two horse barns, a storage shed, and a massive 4000 square foot Quonset for all of your storage needs. Quiet rural setting with all the amenities of Henning & Ottertail within minutes of your front door. Don't miss out on the opportunity to make this serene retreat your new home!