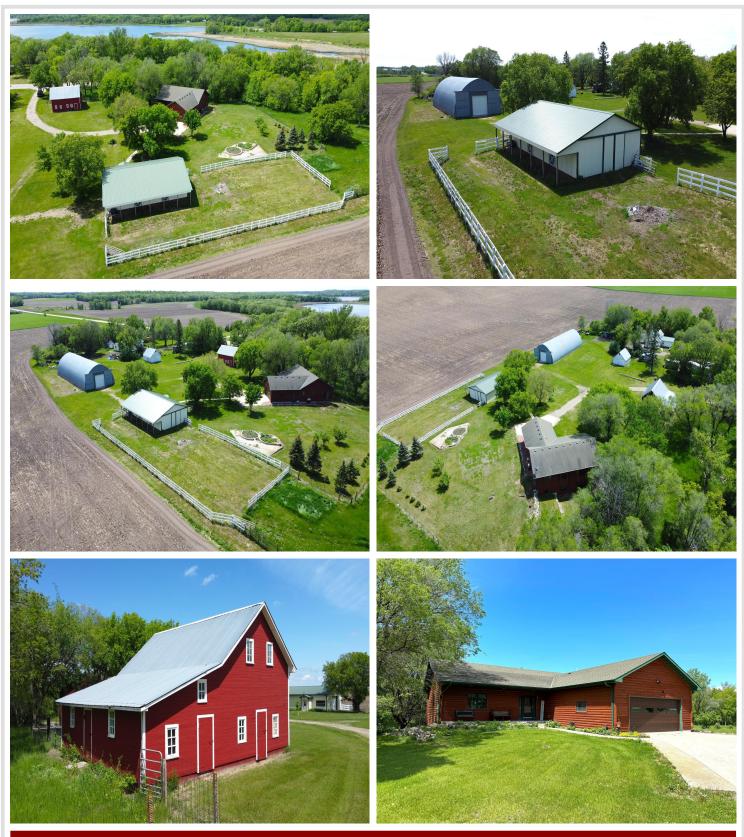

### **Description:**

Welcome to your own private oasis on this beautiful Hobby Farm! Situated on 10 acres of land, this well-built house is perfect for any nature lover or equestrian enthusiast. The property features two horse barns, a storage shed, and a massive 4000 square foot Quonset for all of your storage needs. Quiet rural setting with all the amenities of Henning & Ottertail within minutes of your front door. Don't miss out on the opportunity to make this serene retreat your new home!

#### Additional Details:

| Year Built             | 2004     |
|------------------------|----------|
| Lot Acres              | 10       |
| Lot Dimensions         | 360x1300 |
| Garage Stalls          | 2        |
| School District        | 545      |
| Taxes                  | \$4,376  |
| Taxes with Assessments | \$4,376  |
| Tax Year               | 2024     |