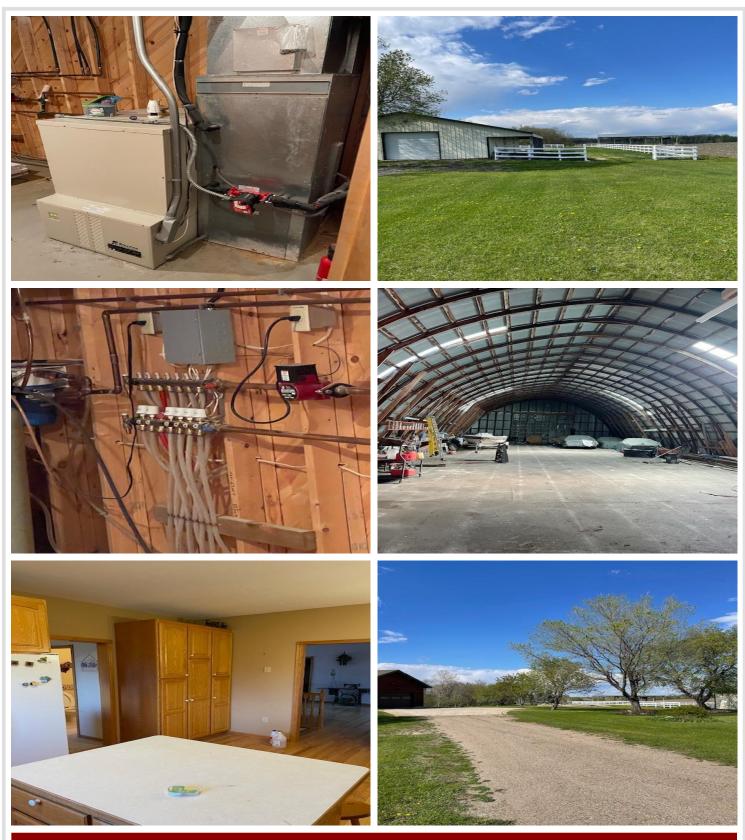

### **Description:**

Welcome to your own private oasis on this beautiful Hobby Farm! Situated on 10 acres of land, this well-built house is perfect for any nature lover or equestrian enthusiast. The property features two horse barns, a storage shed, and a massive 4000 square foot Quonset for all of your storage needs. Quiet rural setting with all the amenities of Henning & Ottertail within minutes of your front door. Don't miss out on the opportunity to make this serene retreat your new home!

#### Additional Features:

Fuel: Other Heat: Radiant Floor