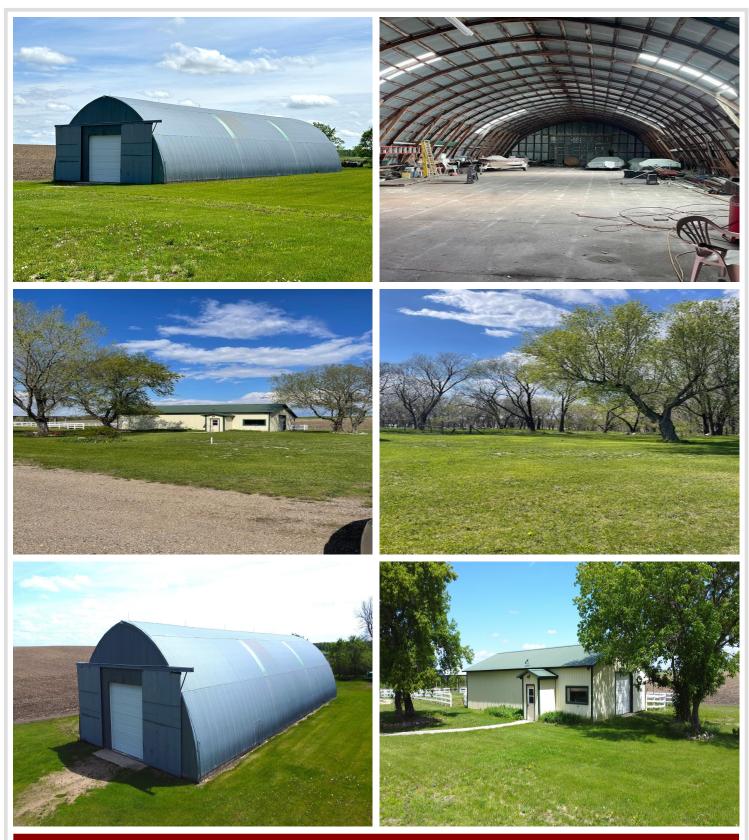

### **Description:**

Welcome to your own private oasis on this beautiful Hobby Farm! Situated on 10 acres of land, this well-built house is perfect for any nature lover or equestrian enthusiast. The property features two horse barns, a storage shed, and a massive 4000 square foot Quonset for all of your storage needs. Quiet rural setting with all the amenities of Henning & Ottertail within minutes of your front door. Don't miss out on the opportunity to make this serene retreat your new home!