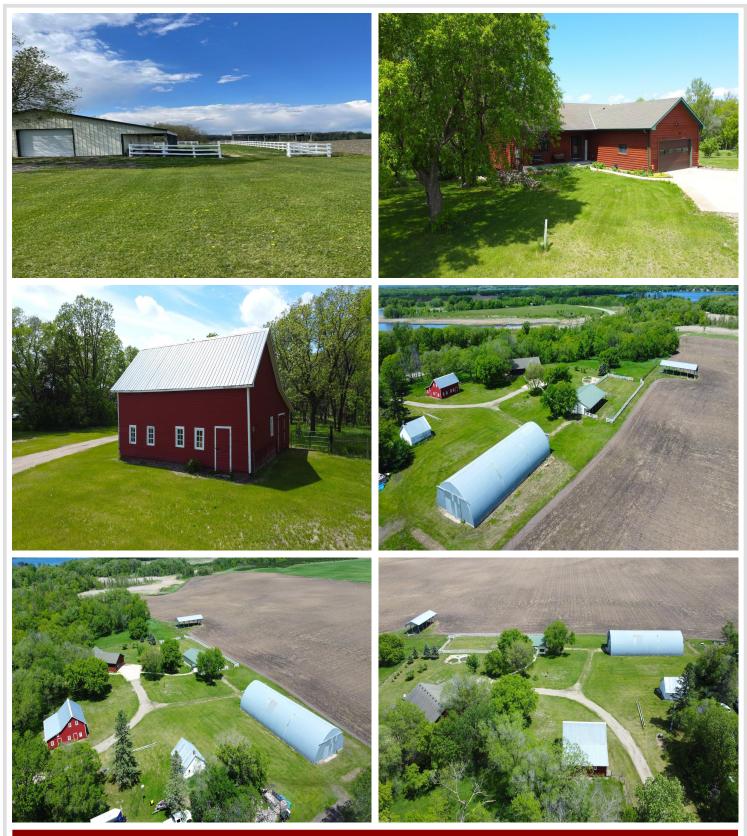

### **Description:**

Welcome to your own private oasis on this beautiful Hobby Farm! Situated on 10 acres of land, this well-built house is perfect for any nature lover or equestrian enthusiast. The property features two horse barns, a storage shed, and a massive 4000 square foot Quonset for all of your storage needs. Quiet rural setting with all the amenities of Henning & Ottertail within minutes of your front door. Don't miss out on the opportunity to make this serene retreat your new home!