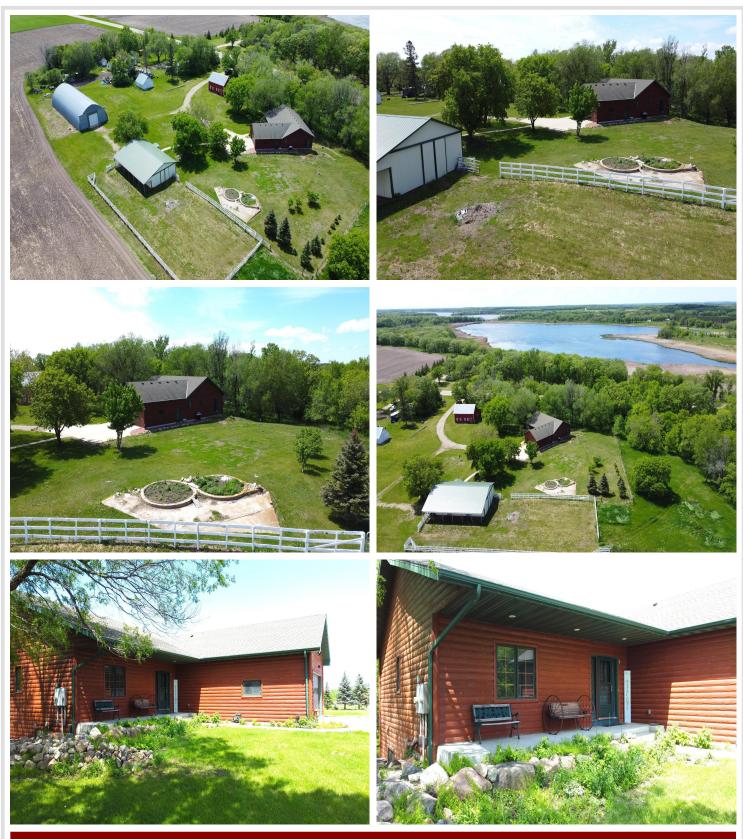

### **Description:**

Welcome to your own private oasis on this beautiful Hobby Farm! Situated on 10 acres of land, this well-built house is perfect for any nature lover or equestrian enthusiast. The property features two horse barns, a storage shed, and a massive 4000 square foot Quonset for all of your storage needs. Quiet rural setting with all the amenities of Henning & Ottertail within minutes of your front door. Don't miss out on the opportunity to make this serene retreat your new home!

#### Additional Details:

| Year Built             | 2004     |
|------------------------|----------|
| Lot Acres              | 10       |
| Lot Dimensions         | 360x1300 |
| Garage Stalls          | 2        |
| School District        | 545      |
| Taxes                  | \$4,376  |
| Taxes with Assessments | \$4,376  |
| Tax Year               | 2024     |