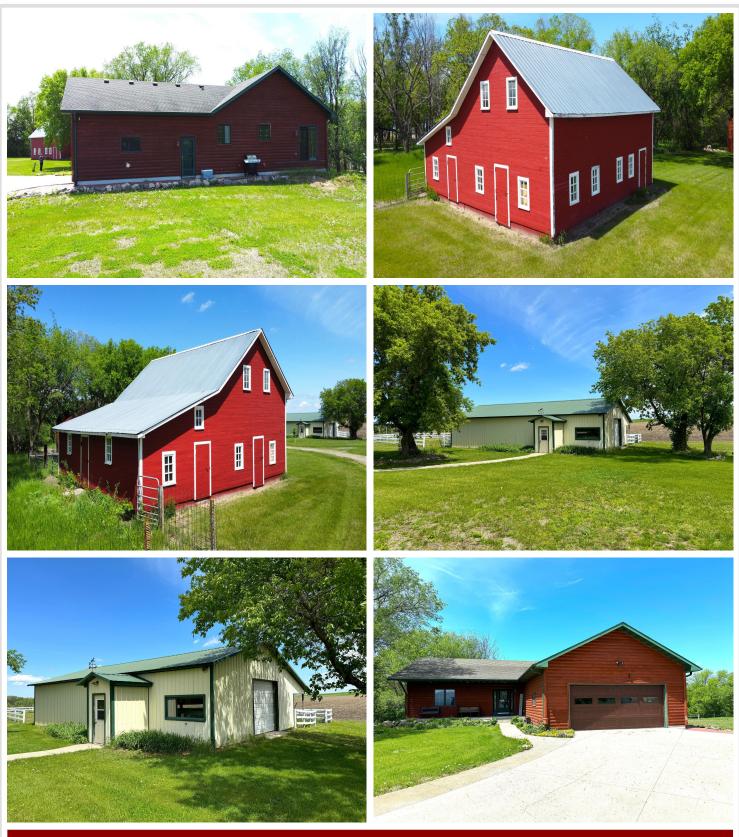

### **Description:**

Welcome to your own private oasis on this beautiful Hobby Farm! Situated on 10 acres of land, this well-built house is perfect for any nature lover or equestrian enthusiast. The property features two horse barns, a storage shed, and a massive 4000 square foot Quonset for all of your storage needs. Quiet rural setting with all the amenities of Henning & Ottertail within minutes of your front door. Don't miss out on the opportunity to make this serene retreat your new home!