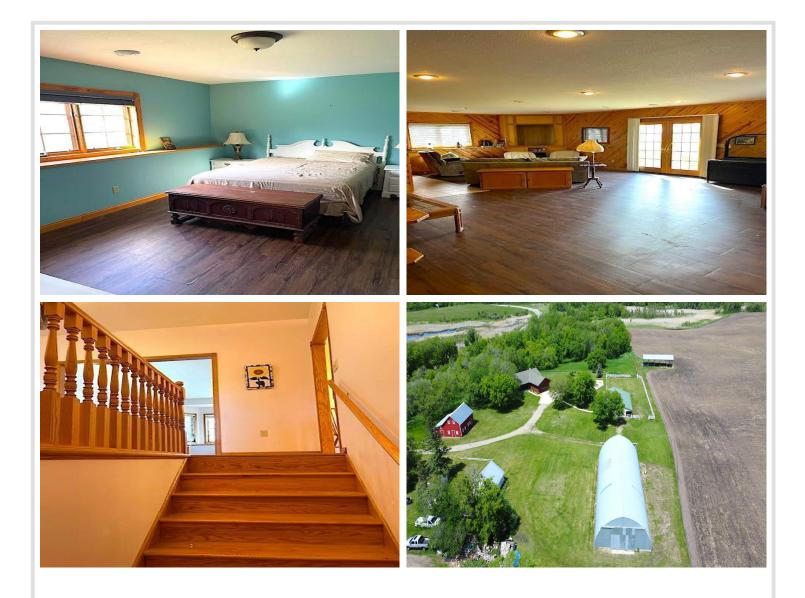

### **Description:**

Welcome to your own private oasis on this beautiful Hobby Farm! Situated on 10 acres of land, this well-built house is perfect for any nature lover or equestrian enthusiast. The property features two horse barns, a storage shed, and a massive 4000 square foot Quonset for all of your storage needs. Quiet rural setting with all the amenities of Henning & Ottertail within minutes of your front door. Don't miss out on the opportunity to make this serene retreat your new home!

#### Additional Details:

| Year Built             | 2004     |
|------------------------|----------|
| Lot Acres              | 10       |
| Lot Dimensions         | 360x1300 |
| Garage Stalls          | 2        |
| School District        | 545      |
| Taxes                  | \$4,376  |
| Taxes with Assessments | \$4,376  |
| Tax Year               | 2024     |