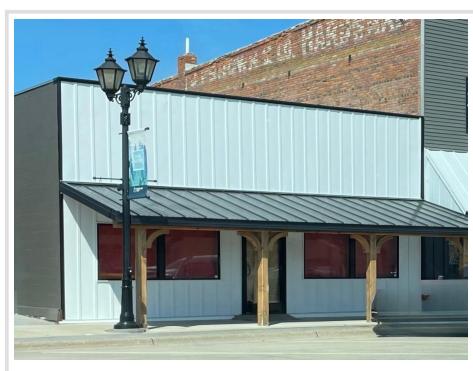

## Description:

Prime commercial real estate, in the heart of Park Rapids along bustling Main Street. The exterior has been transformed, boasting a clean modern farmhouse aesthetic.

Step inside to discover a wealth of features designed to elevate your business endeavors. The property showcases an inviting storefront, flexible shop space, and unique open courtyard area enhanced by a covered boardwalk and porch—an ideal setting for relaxation or hosting events. Hidden at the rear, a versatile studio adds further appeal.

Thoughtfully updated, this property caters to a range of needs with its commercial-grade kitchen, perfectly suited for various business ventures. Moreover, it embodies a commitment to environmental consciousness, incorporating efficient elements such as dual fuel/off-peak heating, two mini-split systems, and an on-demand water heater. Agent is related to seller.