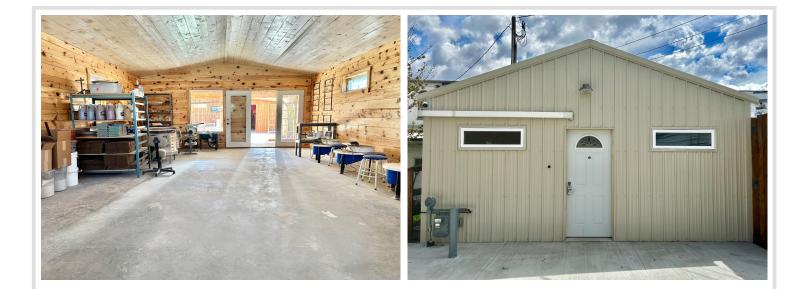

## Description:

Prime commercial real estate, in the heart of Park Rapids along bustling Main Street. The exterior has been transformed, boasting a clean modern farmhouse aesthetic.

Step inside to discover a wealth of features designed to elevate your business endeavors. The property showcases an inviting storefront, flexible shop space, and unique open courtyard area enhanced by a covered boardwalk and porch—an ideal setting for relaxation or hosting events. Hidden at the rear, a versatile studio adds further appeal.

Thoughtfully updated, this property caters to a range of needs with its commercial-grade kitchen, perfectly suited for various business ventures. Moreover, it embodies a commitment to environmental consciousness, incorporating efficient elements such as dual fuel/off-peak heating, two mini-split systems, and an on-demand water heater. Agent is related to seller.