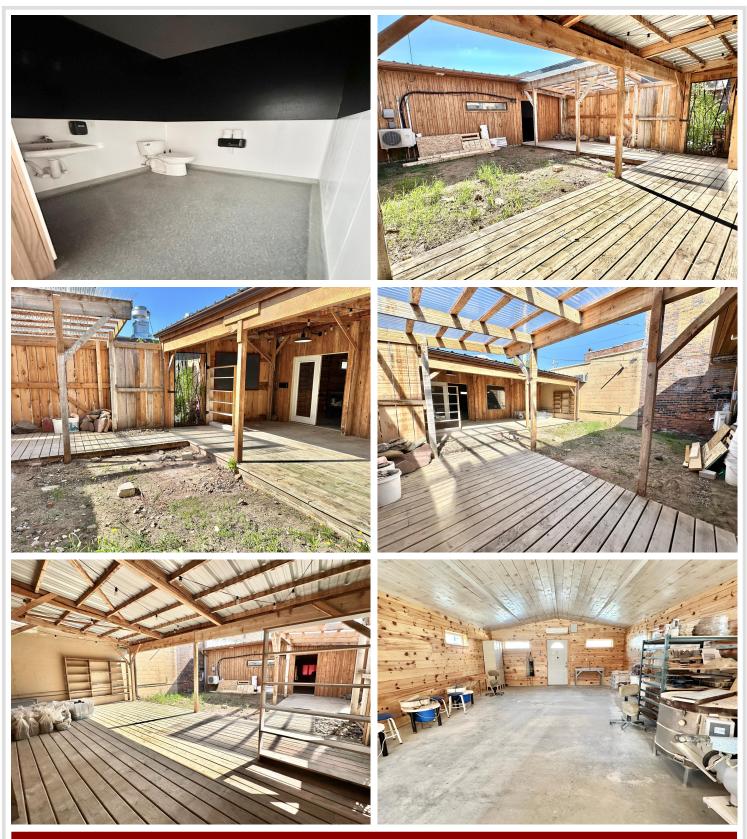

## Description:

Prime commercial real estate, in the heart of Park Rapids along bustling Main Street. The exterior has been transformed, boasting a clean modern farmhouse aesthetic.

Step inside to discover a wealth of features designed to elevate your business endeavors. The property showcases an inviting storefront, flexible shop space, and unique open courtyard area enhanced by a covered boardwalk and porch—an ideal setting for relaxation or hosting events. Hidden at the rear, a versatile studio adds further appeal.

Thoughtfully updated, this property caters to a range of needs with its commercial-grade kitchen, perfectly suited for various business ventures. Moreover, it embodies a commitment to environmental consciousness, incorporating efficient elements such as dual fuel/off-peak heating, two mini-split systems, and an on-demand water heater. Agent is related to seller.