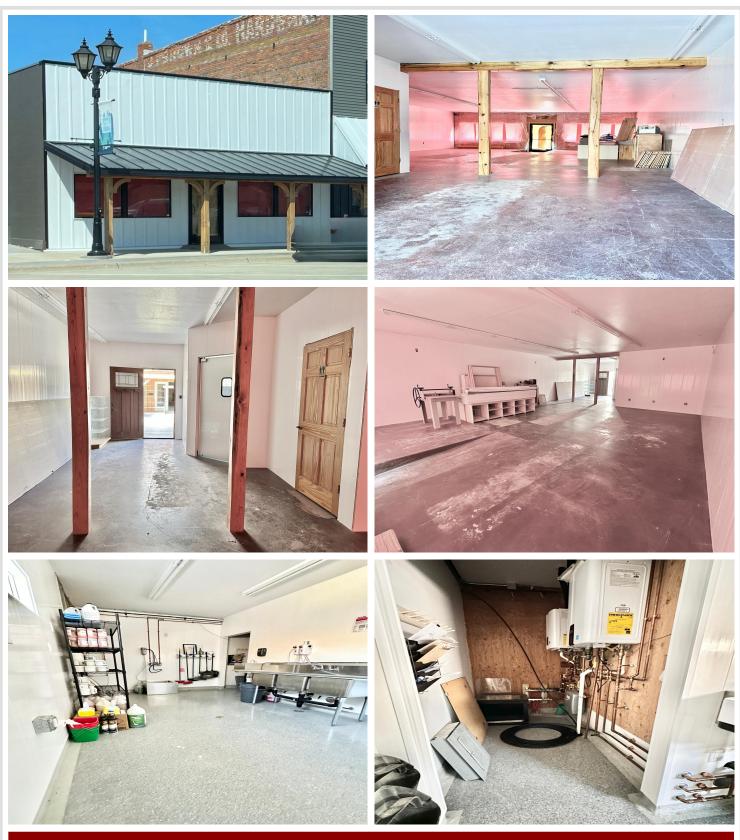

## Description:

Prime commercial real estate, in the heart of Park Rapids along bustling Main Street. The exterior has been transformed, boasting a clean modern farmhouse aesthetic.

Step inside to discover a wealth of features designed to elevate your business endeavors. The property showcases an inviting storefront, flexible shop space, and unique open courtyard area enhanced by a covered boardwalk and porch—an ideal setting for relaxation or hosting events. Hidden at the rear, a versatile studio adds further appeal.

Thoughtfully updated, this property caters to a range of needs with its commercial-grade kitchen, perfectly suited for various business ventures. Moreover, it embodies a commitment to environmental consciousness, incorporating efficient elements such as dual fuel/off-peak heating, two mini-split systems, and an on-demand water heater. Agent is related to seller.