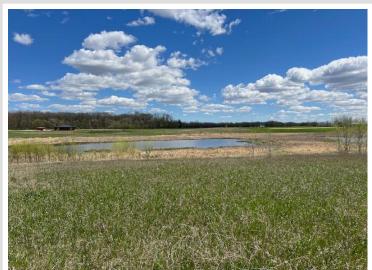

## **Description:**

Beautiful Building site with Pond view. Great location to Perham and surrounding lakes area. Bike Trail from Perham to Maplewood State Park is close by. New road will be Asphalted at the developers expense. No Assessments to buyers. Build a new home, shed or Shouse. Covenants apply but are favorable for these three options.