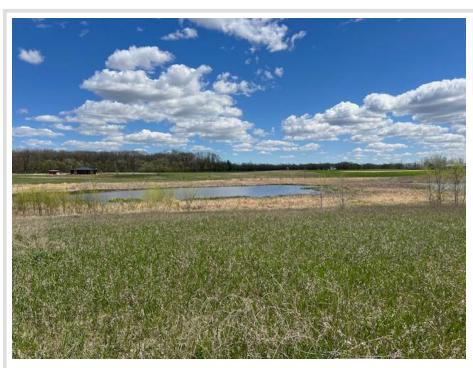

## **Description:**

Beautiful Building site with Pond view. Great location to Perham and surrounding lakes area. Bike Trail from Perham to Maplewood State Park is close by. New road will be Asphalted at the developers expense. No Assessments to buyers. Build a new home, shed or Shouse. Covenants apply but are favorable for these three options.