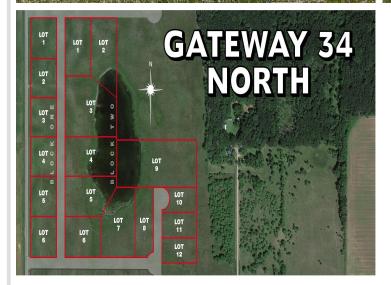

MLS 6535361 Land

\$55,000

2.76 Acres Raw Land

xxxx3 401st Avenue Perham MN 56573

Status: Active

## **Description:**

Beautiful Building site with Pond view. Great location to Perham and surrounding lakes area. Bike Trail from Perham to Maplewood State Park is close by. New road will be Asphalted at the developers expense. No Assessments to buyers. Build a new home, shed or Shouse. Covenants apply but are favorable for these three options.

## **Additional Details:**

Lot Acres 2.76

Lot Dimensions 2.76 Acres

School District 549
Taxes \$120
Taxes with Assessments \$120
Tax Year 2024