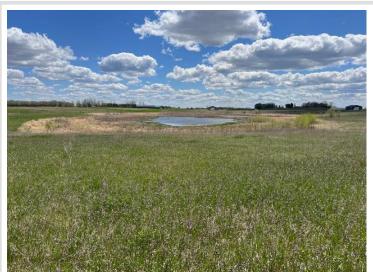

## **Description:**

Beautiful Building site with Pond view. Great location to Perham and surrounding lakes area. Bike Trail from Perham to Maplewood State Park is close by. New road will be Asphalted at the developers expense. No Assessments to buyers. Build a new home, shed or Shouse. Covenants apply but are favorable for these three options.

## **Additional Details:**

Lot Acres 1.69

Lot Dimensions 200 x 308

School District 549
Taxes \$78
Taxes with Assessments \$78
Tax Year 2024