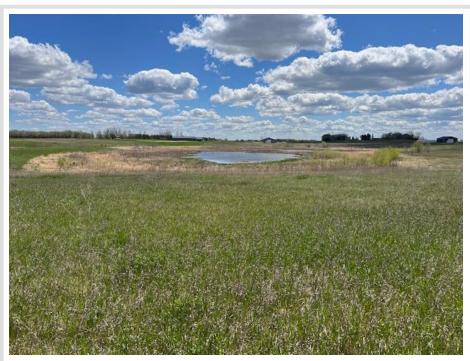

## **Description:**

Beautiful Building site with Pond view. Great location to Perham and surrounding lakes area. Bike Trail from Perham to Maplewood State Park is close by. New road will be Asphalted at the developers expense. No Assessments to buyers. Build a new home, shed or Shouse. Covenants apply but are favorable for these three options.