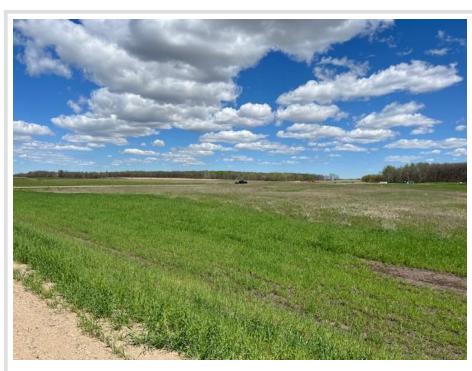

## **Description:**

Beautiful Building site. Great location to Perham and surrounding lakes area. Bike Trail from Perham to Maplewood State Park is close by. New road will be Asphalted at the developers expense. No Assessments to buyers. Build a new home, shed or Shouse. Covenants apply but are favorable for these three options.

## **Additional Details:**

Lot Acres 1.41

200 x 308 Lot Dimensions

School District 549 Taxes \$76 Taxes with Assessments \$76 Tax Year 2024