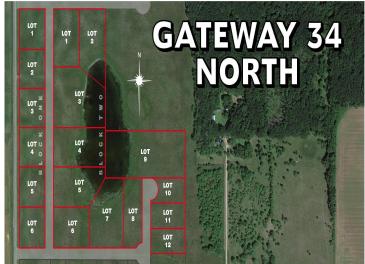

## **Description:**

Beautiful Building site. Great location to Perham and surrounding lakes area. Bike Trail from Perham to Maplewood State Park is close by. New road will be Asphalted at the developers expense. No Assessments to buyers. Build a new home, shed or Shouse. Covenants apply but are favorable for these three options.

## **Additional Details:**

Lot Acres 1.41

200 x 308 Lot Dimensions

School District 549 Taxes \$76 Taxes with Assessments \$76 Tax Year 2024