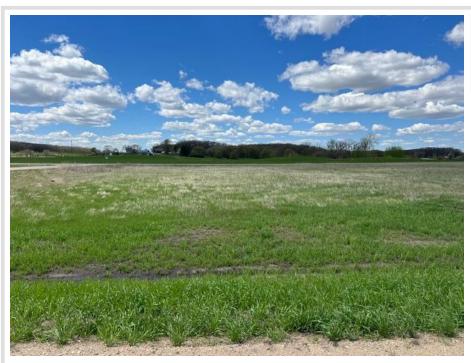

## **Description:**

Rural Perham area residential building lot. This site would be perfect for the shed of your dream or a retirement home. build a shed home if you so choose, the covenants allow.. Tarred road access and close to bike trail leading to Perham and Maplewood state park.

## **Additional Details:**

Lot Acres0.98Lot Dimensions212x200School District549Taxes\$64Taxes with Assessments\$64Tax Year2024