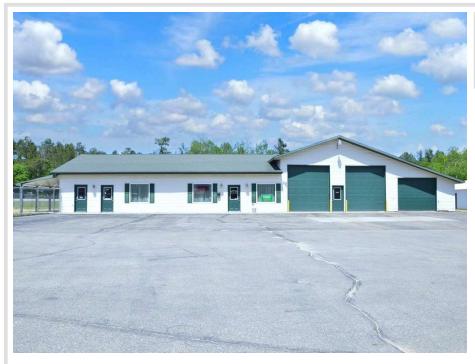

### **Description:**

\$25,000 DOWN BUYS IT! A rare CONTRACT FOR DEED opportunity with terms that'll beat the bank. 6% interest amortized at either 15 or 20 years (your choice). This is an exceptional multi-use property conducive for a variety of business opportunities. It has served in a retail, equipment rental and boat servicing capacity. It is also ideal for a primary business with sub-leasing capability. Features 4,700+ square feet, all of which is on one convenient level with no steps. There is in-floor + overhead heating, A/C and fiber optic internet. 5 overhead doors on the main structure, 3 of which are 14 feet in height. Also includes a 14x60 mini storage building and two billboards that generate a consistent, long-term revenue stream. There are two additional 16ft storage sheds previously utilized by the owner as an extension to the shop/garage space. Sits on 325ft of highly visible HWY 71 frontage with customer friendly access and a large parking lot. Great property with so many options.

#### Additional Details:

| Year Built             | 2006                  |
|------------------------|-----------------------|
| Lot Acres              | 1.18                  |
| Lot Dimensions         | 325 x 126 x 308 x 205 |
| Garage Stalls          | 3                     |
| School District        | 821                   |
| Taxes                  | \$5,430               |
| Taxes with Assessments | \$5,794               |
| Tax Year               | 2025                  |