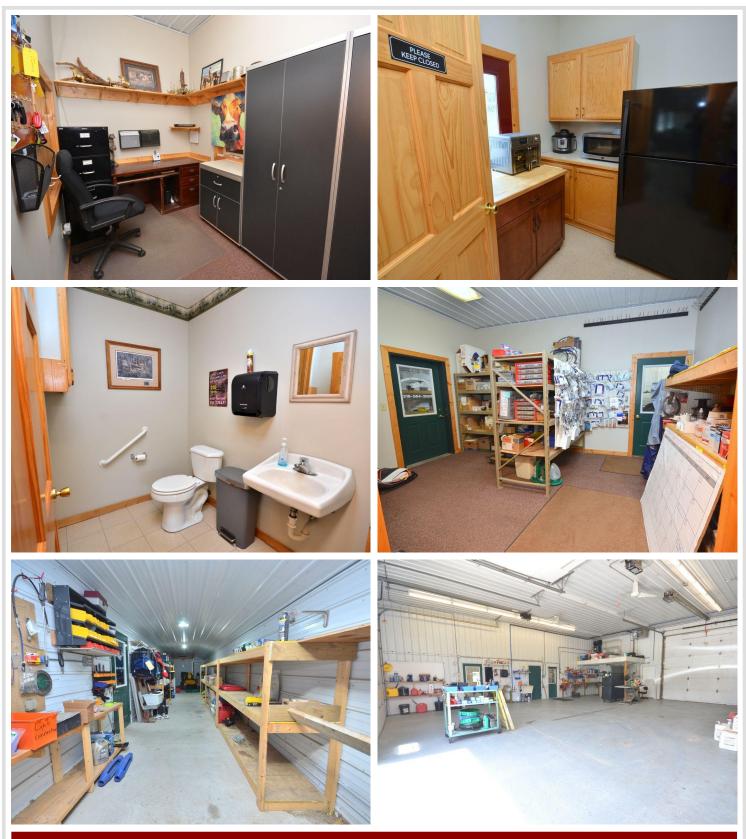

### **Description:**

\$25,000 DOWN BUYS IT! A rare CONTRACT FOR DEED opportunity with terms that'll beat the bank. 6% interest amortized at either 15 or 20 years (your choice). This is an exceptional multi-use property conducive for a variety of business opportunities. It has served in a retail, equipment rental and boat servicing capacity. It is also ideal for a primary business with sub-leasing capability. Features 4,700+ square feet, all of which is on one convenient level with no steps. There is in-floor + overhead heating, A/C and fiber optic internet. 5 overhead doors on the main structure, 3 of which are 14 feet in height. Also includes a 14x60 mini storage building and two billboards that generate a consistent, long-term revenue stream. There are two additional 16ft storage sheds previously utilized by the owner as an extension to the shop/garage space. Sits on 325ft of highly visible HWY 71 frontage with customer friendly access and a large parking lot. Great property with so many options.