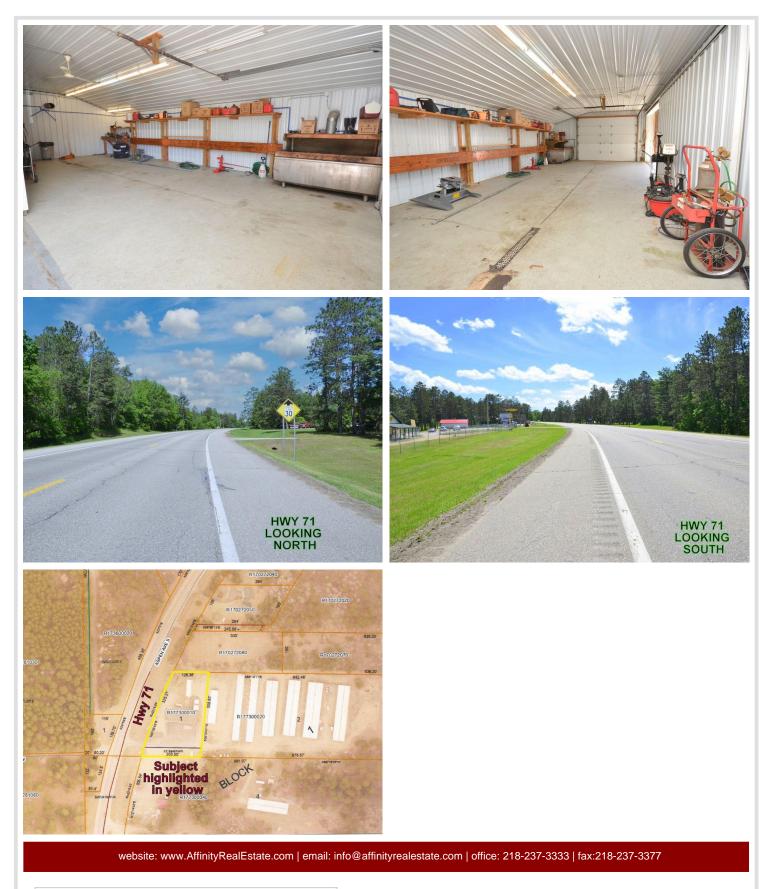

### **Description:**

\$25,000 DOWN BUYS IT! A rare CONTRACT FOR DEED opportunity with terms that'll beat the bank. 6% interest amortized at either 15 or 20 years (your choice). This is an exceptional multi-use property conducive for a variety of business opportunities. It has served in a retail, equipment rental and boat servicing capacity. It is also ideal for a primary business with sub-leasing capability. Features 4,700+ square feet, all of which is on one convenient level with no steps. There is in-floor + overhead heating, A/C and fiber optic internet. 5 overhead doors on the main structure, 3 of which are 14 feet in height. Also includes a 14x60 mini storage building and two billboards that generate a consistent, long-term revenue stream. There are two additional 16ft storage sheds previously utilized by the owner as an extension to the shop/garage space. Sits on 325ft of highly visible HWY 71 frontage with customer friendly access and a large parking lot. Great property with so many options.

#### Additional Details:

| Year Built             | 2006                  |
|------------------------|-----------------------|
| Lot Acres              | 1.18                  |
| Lot Dimensions         | 325 x 126 x 308 x 205 |
| Garage Stalls          | 3                     |
| School District        | 821                   |
| Taxes                  | \$5,430               |
| Taxes with Assessments | \$5,794               |
| Tax Year               | 2025                  |

## **Driving Directions:**

In Menahga: Go South on Aspen Ave (Hwy 71) to property on left.

Listed By: Affinity Real Estate Inc.

Affinity Real Estate Inc. participates in the Regional Multiple Listing Service of Minnesota, Inc Broker Reciprocity (sm) program, allowing us to display other broker's listings on our website. All properties are subject to prior sale, change or withdrawal.