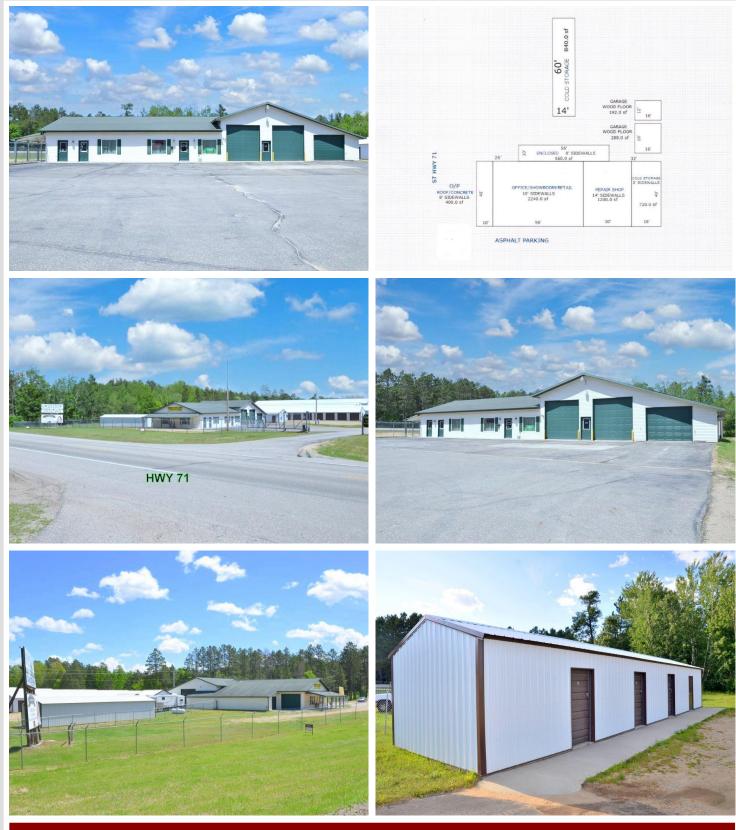

### **Description:**

\$25,000 DOWN BUYS IT! A rare CONTRACT FOR DEED opportunity with terms that'll beat the bank. 6% interest amortized at either 15 or 20 years (your choice). This is an exceptional multi-use property conducive for a variety of business opportunities. It has served in a retail, equipment rental and boat servicing capacity. It is also ideal for a primary business with sub-leasing capability. Features 4,700+ square feet, all of which is on one convenient level with no steps. There is in-floor + overhead heating, A/C and fiber optic internet. 5 overhead doors on the main structure, 3 of which are 14 feet in height. Also includes a 14x60 mini storage building and two billboards that generate a consistent, long-term revenue stream. There are two additional 16ft storage sheds previously utilized by the owner as an extension to the shop/garage space. Sits on 325ft of highly visible HWY 71 frontage with customer friendly access and a large parking lot. Great property with so many options.

#### Additional Details:

| Year Built             | 2006                  |
|------------------------|-----------------------|
| Lot Acres              | 1.18                  |
| Lot Dimensions         | 325 x 126 x 308 x 205 |
| Garage Stalls          | 3                     |
| School District        | 821                   |
| Taxes                  | \$5,430               |
| Taxes with Assessments | \$5,794               |
| Tax Year               | 2025                  |