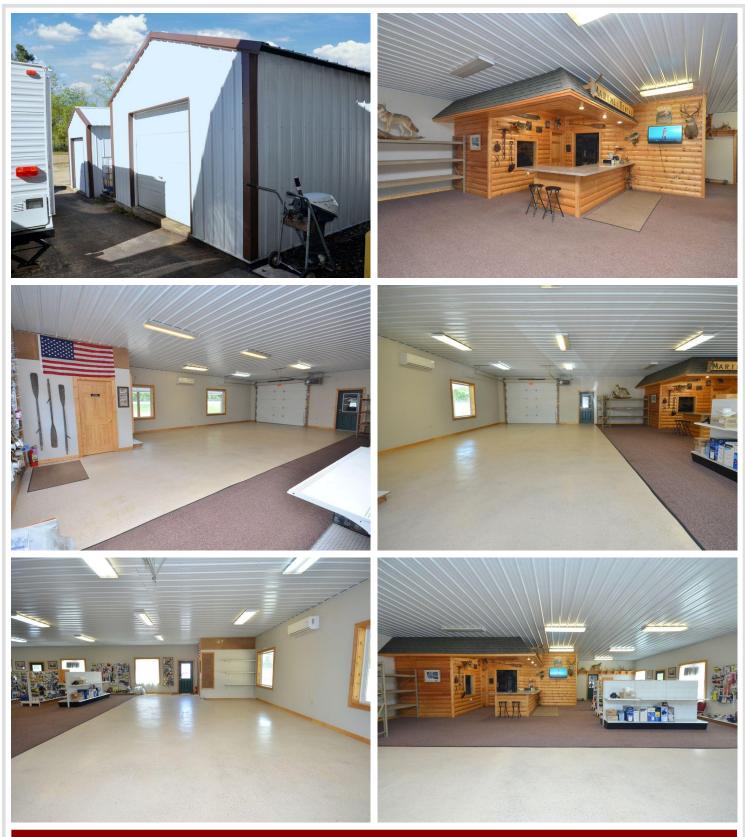

### **Description:**

\$25,000 DOWN BUYS IT! A rare CONTRACT FOR DEED opportunity with terms that'll beat the bank. 6% interest amortized at either 15 or 20 years (your choice). This is an exceptional multi-use property conducive for a variety of business opportunities. It has served in a retail, equipment rental and boat servicing capacity. It is also ideal for a primary business with sub-leasing capability. Features 4,700+ square feet, all of which is on one convenient level with no steps. There is in-floor + overhead heating, A/C and fiber optic internet. 5 overhead doors on the main structure, 3 of which are 14 feet in height. Also includes a 14x60 mini storage building and two billboards that generate a consistent, long-term revenue stream. There are two additional 16ft storage sheds previously utilized by the owner as an extension to the shop/garage space. Sits on 325ft of highly visible HWY 71 frontage with customer friendly access and a large parking lot. Great property with so many options.