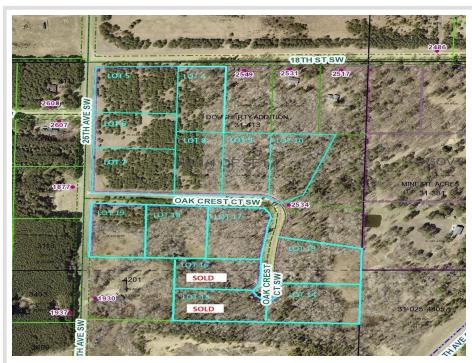

## **Description:**

Attention Developers / Builders - This prime 27 acre tract has been fully developed with 12 choice surveyed build sites available. Each site has power to the lot and excellent road frontage for easy access. The land is rolling with many mature Red Pines and hardwoods allowing for great views from each homesite. The lots all lie within a mile of town adding multiple amenities for your future home.

## **Additional Details:**

27 Lot Acres

Lot Dimensions 790x626x405x755xIRREG.

School District 2174 Taxes \$1,400 Taxes with Assessments \$1,400 Tax Year 2024

## **Driving Directions:**

From Pine River go 1 mile north on 371 to 26th Avenue SW then right on 26th for 3/4 mile to Oak Crest Court. Lots face 26th Avenue and 18th Street SW as well as Oak Crest Court SW.