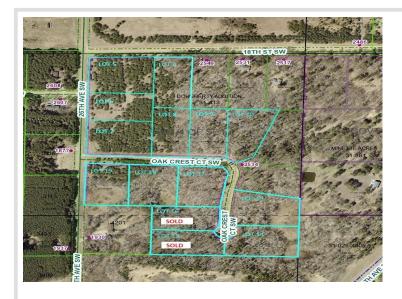

## **Description:**

Attention Developers / Builders - This prime 27 acre tract has been fully developed with 12 choice surveyed build sites available. Each site has power to the lot and excellent road frontage for easy access. The land is rolling with many mature Red Pines and hardwoods allowing for great views from each homesite. The lots all lie within a mile of town adding multiple amenities for your future home.

## **Additional Details:**

27 Lot Acres

Lot Dimensions 790x626x405x755xIRREG.

School District 2174 Taxes \$1,400 Taxes with Assessments \$1,400 Tax Year 2024

## **Driving Directions:**

From Pine River go 1 mile north on 371 to 26th Avenue SW then right on 26th for 3/4 mile to Oak Crest Court. Lots face 26th Avenue and 18th Street SW as well as Oak Crest Court SW.