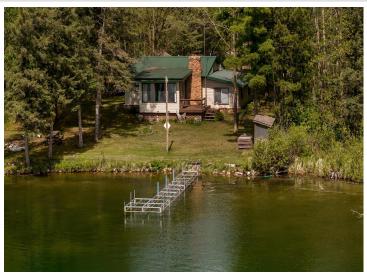

MLS 6536488 Lake Home

\$475,000

1,432 sq ft 4 bedrooms 2 baths

5309 Howard Lake Road Akeley MN 56433

Waterfront: Howard

Status: Active

# **Description:**

Enjoy the ultimate lake home experience with this 3 bed, 1 bath year-round home plus a 1 bed, 1 bath guest house! Located on Howard Lake, known for its impressive water clarity and outstanding fishing this is the kind of lake you think about when you think Up North! You'll love the level elevation, stunning sunsets, and beautiful lake views. Perfect for fishing, swimming, kayaking, and other outdoor adventures with endless trails for side by sides and snowmobiles. Fully furnished including furniture, kitchenware, tools, and two aluminum boats, just show up and start having fun! Nestled in a quiet Up North setting, yet close to the charming town of Walker. No covenants or restrictions! New compliant septic installed. Make this your dream lake home today!