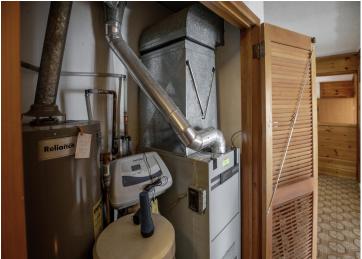

#### **Additional Features:**

Basement: Crawl Space Fuel: Electric, Propane Garage: 1 Heat: Forced Air, Fireplace(s) Sewer: Holding Tank, Septic System Compliant - Yes Water: Private, Sand Point, Well Air Conditioning: Heat Pump, Wall Unit(s)