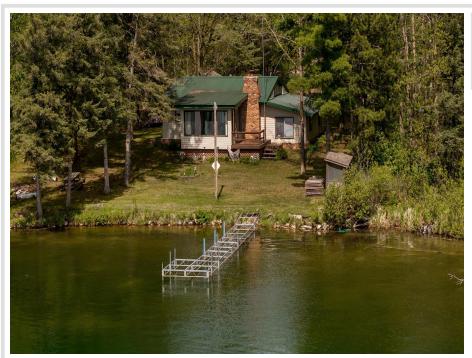

MLS 6536488 Lake Home

\$475,000

1,432 sq ft 4 bedrooms 2 baths

5309 Howard Lake Road Akeley MN 56433

Waterfront: Howard

Status: Active

# **Description:**

Enjoy the ultimate lake home experience with this 3 bed, 1 bath year-round home plus a 1 bed, 1 bath guest house! Located on Howard Lake, known for its impressive water clarity and outstanding fishing this is the kind of lake you think about when you think Up North! You'll love the level elevation, stunning sunsets, and beautiful lake views. Perfect for fishing, swimming, kayaking, and other outdoor adventures with endless trails for side by sides and snowmobiles. Fully furnished including furniture, kitchenware, tools, and two aluminum boats, just show up and start having fun! Nestled in a quiet Up North setting, yet close to the charming town of Walker. No covenants or restrictions! New compliant septic installed. Make this your dream lake home today!