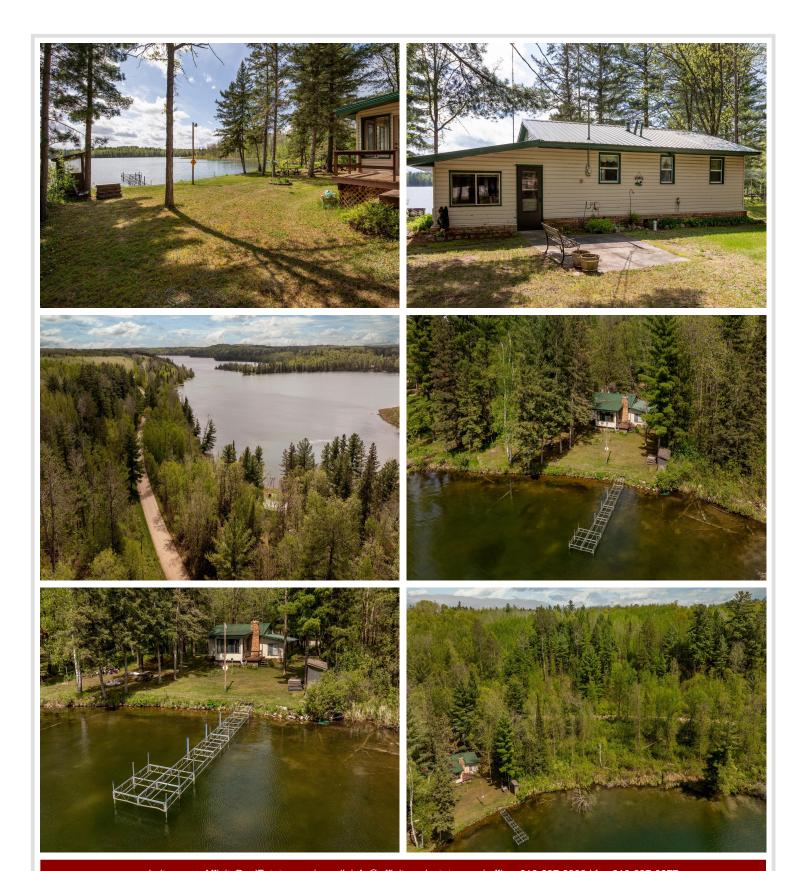

# **Description:**

Enjoy the ultimate lake home experience with this 3 bed, 1 bath year-round home plus a 1 bed, 1 bath guest house! Located on Howard Lake, known for its impressive water clarity and outstanding fishing this is the kind of lake you think about when you think Up North! You'll love the level elevation, stunning sunsets, and beautiful lake views. Perfect for fishing, swimming, kayaking, and other outdoor adventures with endless trails for side by sides and snowmobiles. Fully furnished including furniture, kitchenware, tools, and two aluminum boats, just show up and start having fun! Nestled in a quiet Up North setting, yet close to the charming town of Walker. No covenants or restrictions! New compliant septic installed. Make this your dream lake home today!

## **Additional Details:**

Year Built 1980 Lot Acres 0.5

Lot Dimensions 100x306x110x250

Garage Stalls 1
School District 113
Taxes \$1,430
Taxes with Assessments \$1,496
Tax Year 2024