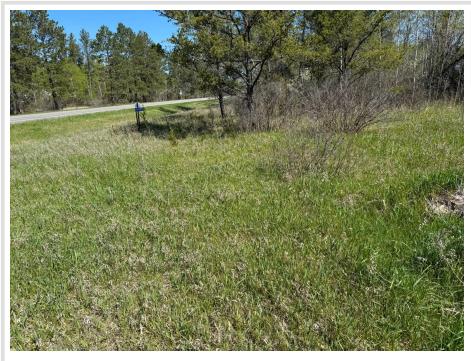

## **Description:**

One acre parcel off of State Hwy 64. The lot is level and partially wooded, partially open. Great spot for a home or trailer to be placed. Space for a home, garden, and a shed for the toys. Blank slate ready for your vision and creation.