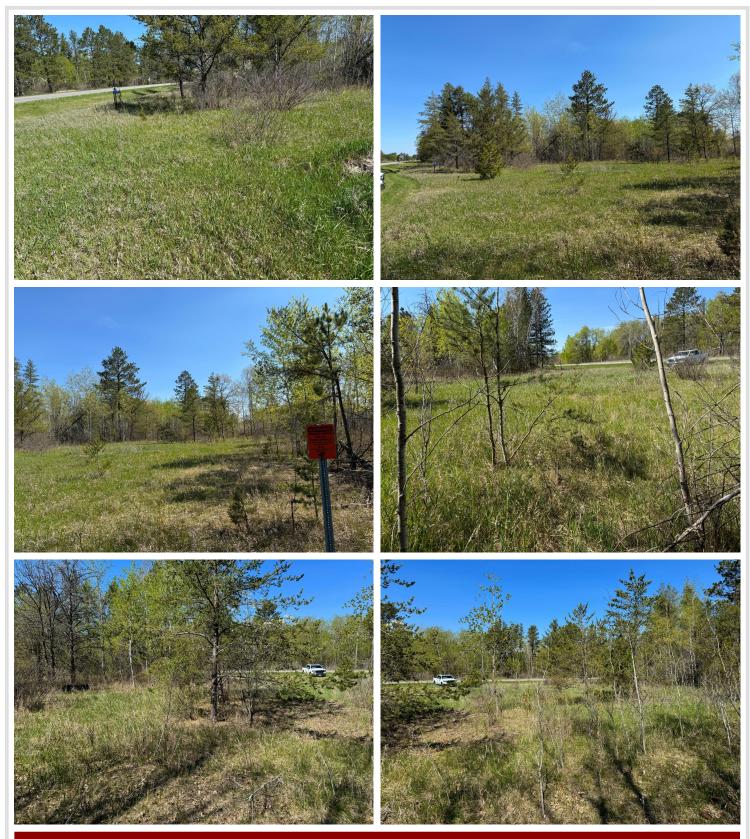

## **Description:**

One acre parcel off of State Hwy 64. The lot is level and partially wooded, partially open. Great spot for a home or trailer to be placed. Space for a home, garden, and a shed for the toys. Blank slate ready for your vision and creation.