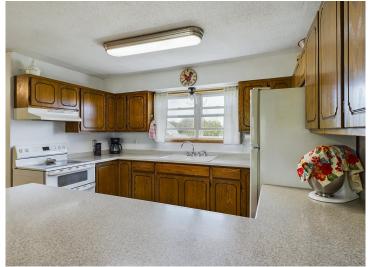

## **Description:**

Fields and fences are the way of life here in small-town USA, Sebeka, Minnesota. Stroll through green, grassy fields waving in the wind, and discover a breadth of amazing lifestyle opportunities just a hop, skip and a jump from town. This big acreage with a tidy farmhouse and relaxed atmosphere rests at the forefront of a classic country homestead. Fill the barns and sheds full of vehicles and tools, then take the tractor out to the back 40 to mow trails, mend fences and build more deer stands. That's right, this property already includes deer stands and hardwoods overlooking a boggy depression full of birds, beavers and waterfowl at the southeast corner. Easily get to town via any method of travel, just two miles away for a meal at a map-and-pa diner, or just watch the lazy Red Eye River ambling its way through the city park and beyond. Take the stress out of life; live the humble, self-sufficient country life here in Sebeka.