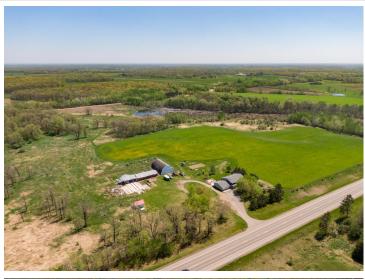

## **Description:**

Fields and fences are the way of life here in small-town USA, Sebeka, Minnesota. Stroll through green, grassy fields waving in the wind, and discover a breadth of amazing lifestyle opportunities just a hop, skip and a jump from town. This big acreage with a tidy farmhouse and relaxed atmosphere rests at the forefront of a classic country homestead. Fill the barns and sheds full of vehicles and tools, then take the tractor out to the back 40 to mow trails, mend fences and build more deer stands. That's right, this property already includes deer stands and hardwoods overlooking a boggy depression full of birds, beavers and waterfowl at the southeast corner. Easily get to town via any method of travel, just two miles away for a meal at a map-and-pa diner, or just watch the lazy Red Eye River ambling its way through the city park and beyond. Take the stress out of life; live the humble, self-sufficient country life here in Sebeka.

## **Additional Details:**

Year Built 1982 Lot Acres 52.44

Lot Dimensions 1626x848x1275x1336

Garage Stalls 2 School District 820 Taxes \$2,196 Taxes with Assessments \$2,196 Tax Year 2023