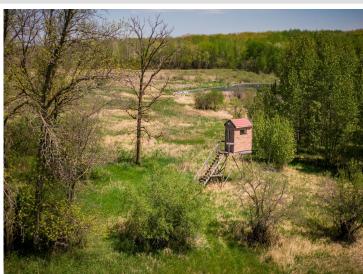

## **Description:**

Fields and fences are the way of life here in small-town USA, Sebeka, Minnesota. Stroll through green, grassy fields waving in the wind, and discover a breadth of amazing lifestyle opportunities just a hop, skip and a jump from town. This big acreage with a tidy farmhouse and relaxed atmosphere rests at the forefront of a classic country homestead. Fill the barns and sheds full of vehicles and tools, then take the tractor out to the back 40 to mow trails, mend fences and build more deer stands. That's right, this property already includes deer stands and hardwoods overlooking a boggy depression full of birds, beavers and waterfowl at the southeast corner. Easily get to town via any method of travel, just two miles away for a meal at a map-and-pa diner, or just watch the lazy Red Eye River ambling its way through the city park and beyond. Take the stress out of life; live the humble, self-sufficient country life here in Sebeka.