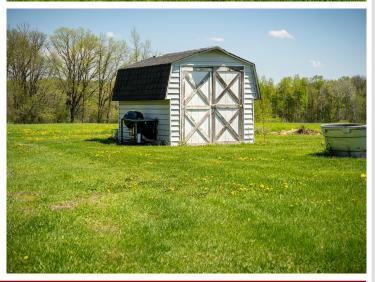

## **Description:**

Fields and fences are the way of life here in small-town USA, Sebeka, Minnesota. Stroll through green, grassy fields waving in the wind, and discover a breadth of amazing lifestyle opportunities just a hop, skip and a jump from town. This big acreage with a tidy farmhouse and relaxed atmosphere rests at the forefront of a classic country homestead. Fill the barns and sheds full of vehicles and tools, then take the tractor out to the back 40 to mow trails, mend fences and build more deer stands. That's right, this property already includes deer stands and hardwoods overlooking a boggy depression full of birds, beavers and waterfowl at the southeast corner. Easily get to town via any method of travel, just two miles away for a meal at a map-and-pa diner, or just watch the lazy Red Eye River ambling its way through the city park and beyond. Take the stress out of life; live the humble, self-sufficient country life here in Sebeka.