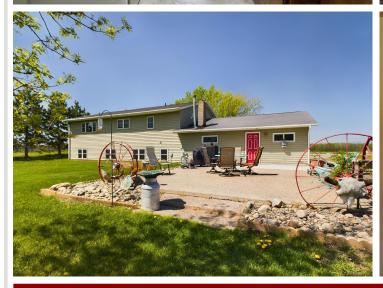

## **Description:**

Fields and fences are the way of life here in small-town USA, Sebeka, Minnesota. Stroll through green, grassy fields waving in the wind, and discover a breadth of amazing lifestyle opportunities just a hop, skip and a jump from town. This big acreage with a tidy farmhouse and relaxed atmosphere rests at the forefront of a classic country homestead. Fill the barns and sheds full of vehicles and tools, then take the tractor out to the back 40 to mow trails, mend fences and build more deer stands. That's right, this property already includes deer stands and hardwoods overlooking a boggy depression full of birds, beavers and waterfowl at the southeast corner. Easily get to town via any method of travel, just two miles away for a meal at a map-and-pa diner, or just watch the lazy Red Eye River ambling its way through the city park and beyond. Take the stress out of life; live the humble, self-sufficient country life here in Sebeka.