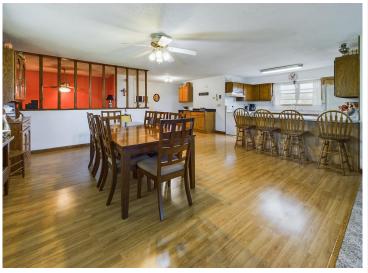

## **Description:**

Fields and fences are the way of life here in small-town USA, Sebeka, Minnesota. Stroll through green, grassy fields waving in the wind, and discover a breadth of amazing lifestyle opportunities just a hop, skip and a jump from town. This big acreage with a tidy farmhouse and relaxed atmosphere rests at the forefront of a classic country homestead. Fill the barns and sheds full of vehicles and tools, then take the tractor out to the back 40 to mow trails, mend fences and build more deer stands. That's right, this property already includes deer stands and hardwoods overlooking a boggy depression full of birds, beavers and waterfowl at the southeast corner. Easily get to town via any method of travel, just two miles away for a meal at a map-and-pa diner, or just watch the lazy Red Eye River ambling its way through the city park and beyond. Take the stress out of life; live the humble, self-sufficient country life here in Sebeka.