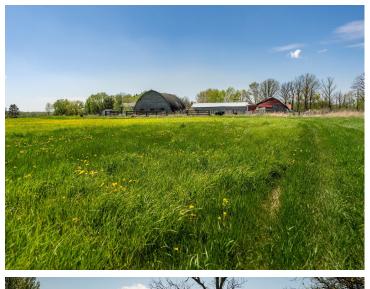

## **Description:**

Fields and fences are the way of life here in small-town USA, Sebeka, Minnesota. Stroll through green, grassy fields waving in the wind, and discover a breadth of amazing lifestyle opportunities just a hop, skip and a jump from town. This big acreage with a tidy farmhouse and relaxed atmosphere rests at the forefront of a classic country homestead. Fill the barns and sheds full of vehicles and tools, then take the tractor out to the back 40 to mow trails, mend fences and build more deer stands. That's right, this property already includes deer stands and hardwoods overlooking a boggy depression full of birds, beavers and waterfowl at the southeast corner. Easily get to town via any method of travel, just two miles away for a meal at a map-and-pa diner, or just watch the lazy Red Eye River ambling its way through the city park and beyond. Take the stress out of life; live the humble, self-sufficient country life here in Sebeka.