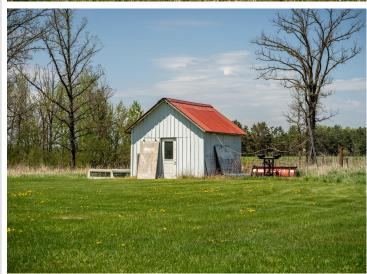

## **Description:**

Fields and fences are the way of life here in small-town USA, Sebeka, Minnesota. Stroll through green, grassy fields waving in the wind, and discover a breadth of amazing lifestyle opportunities just a hop, skip and a jump from town. This big acreage with a tidy farmhouse and relaxed atmosphere rests at the forefront of a classic country homestead. Fill the barns and sheds full of vehicles and tools, then take the tractor out to the back 40 to mow trails, mend fences and build more deer stands. That's right, this property already includes deer stands and hardwoods overlooking a boggy depression full of birds, beavers and waterfowl at the southeast corner. Easily get to town via any method of travel, just two miles away for a meal at a map-and-pa diner, or just watch the lazy Red Eye River ambling its way through the city park and beyond. Take the stress out of life; live the humble, self-sufficient country life here in Sebeka.