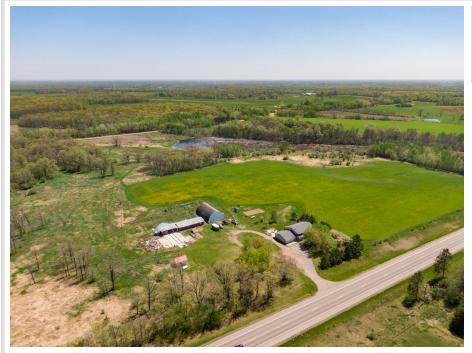

## **Description:**

Fields and fences are the way of life here in small-town USA, Sebeka, Minnesota. Stroll through green, grassy fields waving in the wind, and discover a breadth of amazing lifestyle opportunities just a hop, skip and a jump from town. This big acreage with a tidy farmhouse and relaxed atmosphere rests at the forefront of a classic country homestead. Fill the barns and sheds full of vehicles and tools, then take the tractor out to the back 40 to mow trails, mend fences and build more deer stands. That's right, this property already includes deer stands and hardwoods overlooking a boggy depression full of birds, beavers and waterfowl at the southeast corner. Easily get to town via any method of travel, just two miles away for a meal at a map-and-pa diner, or just watch the lazy Red Eye River ambling its way through the city park and beyond. Take the stress out of life; live the humble, self-sufficient country life here in Sebeka.

## **Additional Details:**

Year Built 1982 Lot Acres 52.44

Lot Dimensions 1626x848x1275x1336

Garage Stalls 2 School District 820 Taxes \$2,196 Taxes with Assessments \$2,196 Tax Year 2023