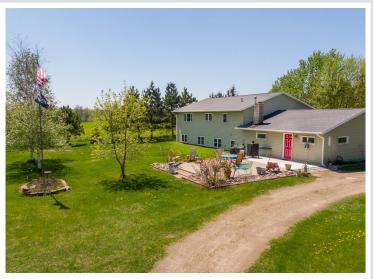

MLS 6539347 Residential

\$375,000

2,303 sq ft 4 bedrooms 2 baths

26660 US Highway 71 Sebeka MN 56477

Status: Hold

## **Description:**

Fields and fences are the way of life here in small-town USA, Sebeka, Minnesota. Stroll through green, grassy fields waving in the wind, and discover a breadth of amazing lifestyle opportunities just a hop, skip and a jump from town. This big acreage with a tidy farmhouse and relaxed atmosphere rests at the forefront of a classic country homestead. Fill the barns and sheds full of vehicles and tools, then take the tractor out to the back 40 to mow trails, mend fences and build more deer stands. That's right, this property already includes deer stands and hardwoods overlooking a boggy depression full of birds, beavers and waterfowl at the southeast corner. Easily get to town via any method of travel, just two miles away for a meal at a map-and-pa diner, or just watch the lazy Red Eye River ambling its way through the city park and beyond. Take the stress out of life; live the humble, self-sufficient country life here in Sebeka.