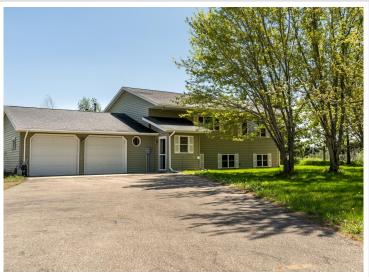

MLS 6539347 Residential

\$375,000

2,303 sq ft 4 bedrooms 2 baths

26660 US Highway 71 Sebeka MN 56477

Status: Hold

## **Description:**

Fields and fences are the way of life here in small-town USA, Sebeka, Minnesota. Stroll through green, grassy fields waving in the wind, and discover a breadth of amazing lifestyle opportunities just a hop, skip and a jump from town. This big acreage with a tidy farmhouse and relaxed atmosphere rests at the forefront of a classic country homestead. Fill the barns and sheds full of vehicles and tools, then take the tractor out to the back 40 to mow trails, mend fences and build more deer stands. That's right, this property already includes deer stands and hardwoods overlooking a boggy depression full of birds, beavers and waterfowl at the southeast corner. Easily get to town via any method of travel, just two miles away for a meal at a map-and-pa diner, or just watch the lazy Red Eye River ambling its way through the city park and beyond. Take the stress out of life; live the humble, self-sufficient country life here in Sebeka.

## **Additional Features:**

Basement: Finished Fuel: Electric, Propane, Wood Garage: 2 Heat: Baseboard, Boiler, Outdoor Boiler, Radiant Sewer: Mound Septic, Septic System Compliant - Yes Water: Submersible - 4 Inch, Drilled, Private, Well Air Conditioning: None