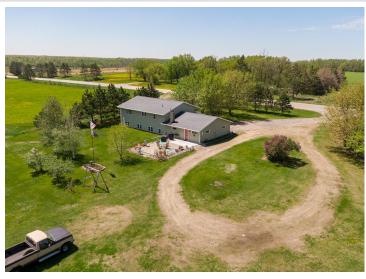

MLS 6539347 Residential

\$375,000

2,303 sq ft 4 bedrooms 2 baths

26660 US Highway 71 Sebeka MN 56477

Status: Hold

## **Description:**

Fields and fences are the way of life here in small-town USA, Sebeka, Minnesota. Stroll through green, grassy fields waving in the wind, and discover a breadth of amazing lifestyle opportunities just a hop, skip and a jump from town. This big acreage with a tidy farmhouse and relaxed atmosphere rests at the forefront of a classic country homestead. Fill the barns and sheds full of vehicles and tools, then take the tractor out to the back 40 to mow trails, mend fences and build more deer stands. That's right, this property already includes deer stands and hardwoods overlooking a boggy depression full of birds, beavers and waterfowl at the southeast corner. Easily get to town via any method of travel, just two miles away for a meal at a map-and-pa diner, or just watch the lazy Red Eye River ambling its way through the city park and beyond. Take the stress out of life; live the humble, self-sufficient country life here in Sebeka.

## **Additional Details:**

Year Built 1982 Lot Acres 52.44

Lot Dimensions 1626x848x1275x1336

Garage Stalls 2 School District 820 Taxes \$2,196 Taxes with Assessments \$2,196 Tax Year 2023