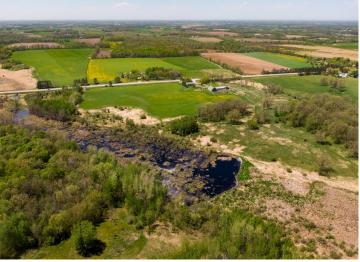

## **Description:**

Fields and fences are the way of life here in small-town USA, Sebeka, Minnesota. Stroll through green, grassy fields waving in the wind, and discover a breadth of amazing lifestyle opportunities just a hop, skip and a jump from town. This big acreage with a tidy farmhouse and relaxed atmosphere rests at the forefront of a classic country homestead. Fill the barns and sheds full of vehicles and tools, then take the tractor out to the back 40 to mow trails, mend fences and build more deer stands. That's right, this property already includes deer stands and hardwoods overlooking a boggy depression full of birds, beavers and waterfowl at the southeast corner. Easily get to town via any method of travel, just two miles away for a meal at a map-and-pa diner, or just watch the lazy Red Eye River ambling its way through the city park and beyond. Take the stress out of life; live the humble, self-sufficient country life here in Sebeka.