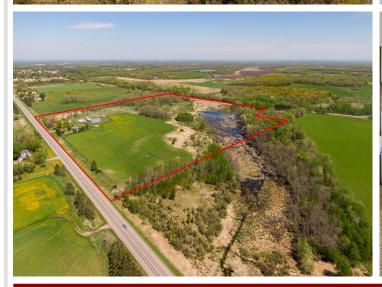

## **Description:**

Fields and fences are the way of life here in small-town USA, Sebeka, Minnesota. Stroll through green, grassy fields waving in the wind, and discover a breadth of amazing lifestyle opportunities just a hop, skip and a jump from town. This big acreage with a tidy farmhouse and relaxed atmosphere rests at the forefront of a classic country homestead. Fill the barns and sheds full of vehicles and tools, then take the tractor out to the back 40 to mow trails, mend fences and build more deer stands. That's right, this property already includes deer stands and hardwoods overlooking a boggy depression full of birds, beavers and waterfowl at the southeast corner. Easily get to town via any method of travel, just two miles away for a meal at a map-and-pa diner, or just watch the lazy Red Eye River ambling its way through the city park and beyond. Take the stress out of life; live the humble, self-sufficient country life here in Sebeka.

## **Additional Details:**

Year Built 1982 Lot Acres 52.44

Lot Dimensions 1626x848x1275x1336

Garage Stalls 2 School District 820 Taxes \$2,196 Taxes with Assessments \$2,196 Tax Year 2023