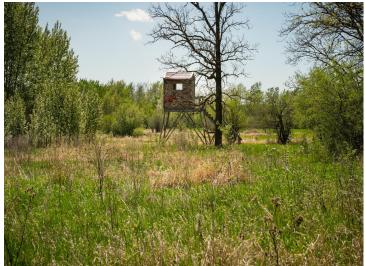

## **Description:**

Fields and fences are the way of life here in small-town USA, Sebeka, Minnesota. Stroll through green, grassy fields waving in the wind, and discover a breadth of amazing lifestyle opportunities just a hop, skip and a jump from town. This big acreage with a tidy farmhouse and relaxed atmosphere rests at the forefront of a classic country homestead. Fill the barns and sheds full of vehicles and tools, then take the tractor out to the back 40 to mow trails, mend fences and build more deer stands. That's right, this property already includes deer stands and hardwoods overlooking a boggy depression full of birds, beavers and waterfowl at the southeast corner. Easily get to town via any method of travel, just two miles away for a meal at a map-and-pa diner, or just watch the lazy Red Eye River ambling its way through the city park and beyond. Take the stress out of life; live the humble, self-sufficient country life here in Sebeka.