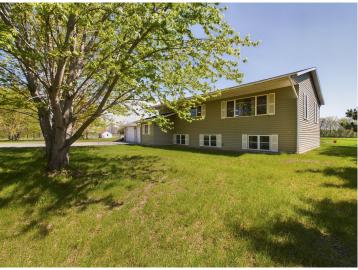

MLS 6539347 Residential

\$375,000

2,303 sq ft 4 bedrooms 2 baths

26660 US Highway 71 Sebeka MN 56477

Status: Hold

## **Description:**

Fields and fences are the way of life here in small-town USA, Sebeka, Minnesota. Stroll through green, grassy fields waving in the wind, and discover a breadth of amazing lifestyle opportunities just a hop, skip and a jump from town. This big acreage with a tidy farmhouse and relaxed atmosphere rests at the forefront of a classic country homestead. Fill the barns and sheds full of vehicles and tools, then take the tractor out to the back 40 to mow trails, mend fences and build more deer stands. That's right, this property already includes deer stands and hardwoods overlooking a boggy depression full of birds, beavers and waterfowl at the southeast corner. Easily get to town via any method of travel, just two miles away for a meal at a map-and-pa diner, or just watch the lazy Red Eye River ambling its way through the city park and beyond. Take the stress out of life; live the humble, self-sufficient country life here in Sebeka.

## **Additional Details:**

Year Built 1982 Lot Acres 52.44

Lot Dimensions 1626x848x1275x1336

Garage Stalls 2 School District 820 Taxes \$2,196 Taxes with Assessments \$2,196 Tax Year 2023