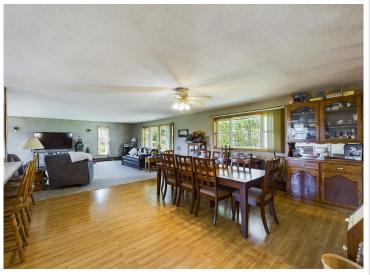

## **Description:**

Fields and fences are the way of life here in small-town USA, Sebeka, Minnesota. Stroll through green, grassy fields waving in the wind, and discover a breadth of amazing lifestyle opportunities just a hop, skip and a jump from town. This big acreage with a tidy farmhouse and relaxed atmosphere rests at the forefront of a classic country homestead. Fill the barns and sheds full of vehicles and tools, then take the tractor out to the back 40 to mow trails, mend fences and build more deer stands. That's right, this property already includes deer stands and hardwoods overlooking a boggy depression full of birds, beavers and waterfowl at the southeast corner. Easily get to town via any method of travel, just two miles away for a meal at a map-and-pa diner, or just watch the lazy Red Eye River ambling its way through the city park and beyond. Take the stress out of life; live the humble, self-sufficient country life here in Sebeka.

## **Additional Details:**

Year Built 1982 Lot Acres 52.44

Lot Dimensions 1626x848x1275x1336

Garage Stalls 2 School District 820 Taxes \$2,196 Taxes with Assessments \$2,196 Tax Year 2023