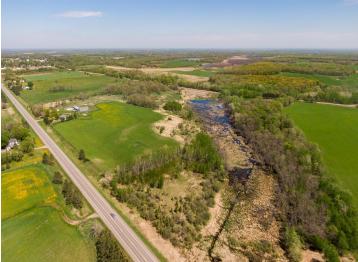

## **Description:**

Fields and fences are the way of life here in small-town USA, Sebeka, Minnesota. Stroll through green, grassy fields waving in the wind, and discover a breadth of amazing lifestyle opportunities just a hop, skip and a jump from town. This big acreage with a tidy farmhouse and relaxed atmosphere rests at the forefront of a classic country homestead. Fill the barns and sheds full of vehicles and tools, then take the tractor out to the back 40 to mow trails, mend fences and build more deer stands. That's right, this property already includes deer stands and hardwoods overlooking a boggy depression full of birds, beavers and waterfowl at the southeast corner. Easily get to town via any method of travel, just two miles away for a meal at a map-and-pa diner, or just watch the lazy Red Eye River ambling its way through the city park and beyond. Take the stress out of life; live the humble, self-sufficient country life here in Sebeka.

## **Additional Details:**

Year Built 1982 Lot Acres 52.44

Lot Dimensions 1626x848x1275x1336

Garage Stalls 2 School District 820 Taxes \$2,196 Taxes with Assessments \$2,196 Tax Year 2023