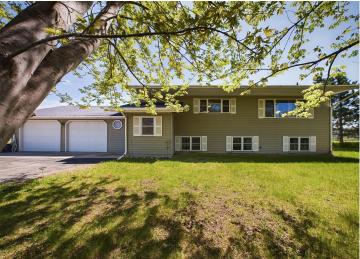

## **Description:**

Fields and fences are the way of life here in small-town USA, Sebeka, Minnesota. Stroll through green, grassy fields waving in the wind, and discover a breadth of amazing lifestyle opportunities just a hop, skip and a jump from town. This big acreage with a tidy farmhouse and relaxed atmosphere rests at the forefront of a classic country homestead. Fill the barns and sheds full of vehicles and tools, then take the tractor out to the back 40 to mow trails, mend fences and build more deer stands. That's right, this property already includes deer stands and hardwoods overlooking a boggy depression full of birds, beavers and waterfowl at the southeast corner. Easily get to town via any method of travel, just two miles away for a meal at a map-and-pa diner, or just watch the lazy Red Eye River ambling its way through the city park and beyond. Take the stress out of life; live the humble, self-sufficient country life here in Sebeka.

## **Additional Details:**

Year Built 1982 Lot Acres 52.44

Lot Dimensions 1626x848x1275x1336

Garage Stalls 2 School District 820 Taxes \$2,196 Taxes with Assessments \$2,196 Tax Year 2023