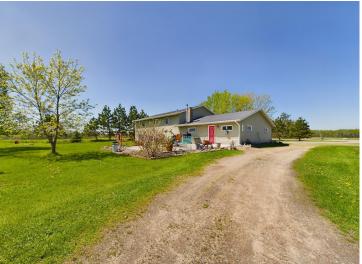

## **Description:**

Fields and fences are the way of life here in small-town USA, Sebeka, Minnesota. Stroll through green, grassy fields waving in the wind, and discover a breadth of amazing lifestyle opportunities just a hop, skip and a jump from town. This big acreage with a tidy farmhouse and relaxed atmosphere rests at the forefront of a classic country homestead. Fill the barns and sheds full of vehicles and tools, then take the tractor out to the back 40 to mow trails, mend fences and build more deer stands. That's right, this property already includes deer stands and hardwoods overlooking a boggy depression full of birds, beavers and waterfowl at the southeast corner. Easily get to town via any method of travel, just two miles away for a meal at a map-and-pa diner, or just watch the lazy Red Eye River ambling its way through the city park and beyond. Take the stress out of life; live the humble, self-sufficient country life here in Sebeka.

## **Additional Details:**

Year Built 1982 Lot Acres 52.44

Lot Dimensions 1626x848x1275x1336

Garage Stalls 2 School District 820 Taxes \$2,196 Taxes with Assessments \$2,196 Tax Year 2023