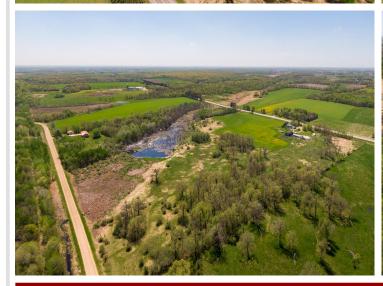

## **Description:**

Fields and fences are the way of life here in small-town USA, Sebeka, Minnesota. Stroll through green, grassy fields waving in the wind, and discover a breadth of amazing lifestyle opportunities just a hop, skip and a jump from town. This big acreage with a tidy farmhouse and relaxed atmosphere rests at the forefront of a classic country homestead. Fill the barns and sheds full of vehicles and tools, then take the tractor out to the back 40 to mow trails, mend fences and build more deer stands. That's right, this property already includes deer stands and hardwoods overlooking a boggy depression full of birds, beavers and waterfowl at the southeast corner. Easily get to town via any method of travel, just two miles away for a meal at a map-and-pa diner, or just watch the lazy Red Eye River ambling its way through the city park and beyond. Take the stress out of life; live the humble, self-sufficient country life here in Sebeka.

## **Additional Details:**

Year Built 1982 Lot Acres 52.44

Lot Dimensions 1626x848x1275x1336

Garage Stalls 2 School District 820 Taxes \$2,196 Taxes with Assessments \$2,196 Tax Year 2023