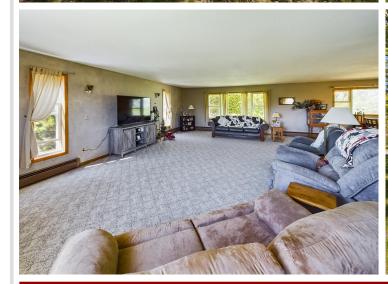

## **Description:**

Fields and fences are the way of life here in small-town USA, Sebeka, Minnesota. Stroll through green, grassy fields waving in the wind, and discover a breadth of amazing lifestyle opportunities just a hop, skip and a jump from town. This big acreage with a tidy farmhouse and relaxed atmosphere rests at the forefront of a classic country homestead. Fill the barns and sheds full of vehicles and tools, then take the tractor out to the back 40 to mow trails, mend fences and build more deer stands. That's right, this property already includes deer stands and hardwoods overlooking a boggy depression full of birds, beavers and waterfowl at the southeast corner. Easily get to town via any method of travel, just two miles away for a meal at a map-and-pa diner, or just watch the lazy Red Eye River ambling its way through the city park and beyond. Take the stress out of life; live the humble, self-sufficient country life here in Sebeka.

## **Additional Features:**

Basement: Finished Fuel: Electric, Propane, Wood Garage: 2 Heat: Baseboard, Boiler, Outdoor Boiler, Radiant Sewer: Mound Septic, Septic System Compliant - Yes Water: Submersible - 4 Inch, Drilled, Private, Well Air Conditioning: None