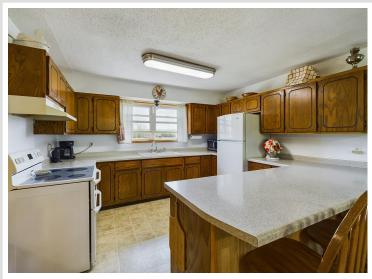

## **Description:**

Fields and fences are the way of life here in small-town USA, Sebeka, Minnesota. Stroll through green, grassy fields waving in the wind, and discover a breadth of amazing lifestyle opportunities just a hop, skip and a jump from town. This big acreage with a tidy farmhouse and relaxed atmosphere rests at the forefront of a classic country homestead. Fill the barns and sheds full of vehicles and tools, then take the tractor out to the back 40 to mow trails, mend fences and build more deer stands. That's right, this property already includes deer stands and hardwoods overlooking a boggy depression full of birds, beavers and waterfowl at the southeast corner. Easily get to town via any method of travel, just two miles away for a meal at a map-and-pa diner, or just watch the lazy Red Eye River ambling its way through the city park and beyond. Take the stress out of life; live the humble, self-sufficient country life here in Sebeka.