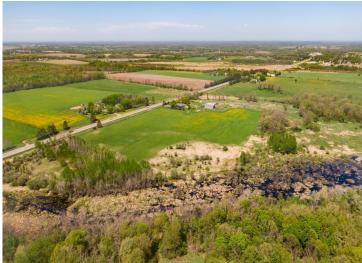

## **Description:**

Fields and fences are the way of life here in small-town USA, Sebeka, Minnesota. Stroll through green, grassy fields waving in the wind, and discover a breadth of amazing lifestyle opportunities just a hop, skip and a jump from town. This big acreage with a tidy farmhouse and relaxed atmosphere rests at the forefront of a classic country homestead. Fill the barns and sheds full of vehicles and tools, then take the tractor out to the back 40 to mow trails, mend fences and build more deer stands. That's right, this property already includes deer stands and hardwoods overlooking a boggy depression full of birds, beavers and waterfowl at the southeast corner. Easily get to town via any method of travel, just two miles away for a meal at a map-and-pa diner, or just watch the lazy Red Eye River ambling its way through the city park and beyond. Take the stress out of life; live the humble, self-sufficient country life here in Sebeka.

## **Additional Details:**

Year Built 1982 Lot Acres 52.44

Lot Dimensions 1626x848x1275x1336

Garage Stalls 2 School District 820 Taxes \$2,196 Taxes with Assessments \$2,196 Tax Year 2023