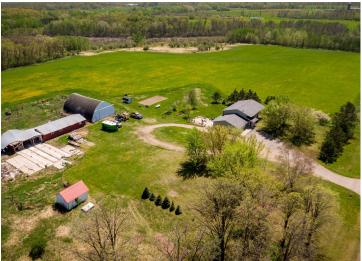

## **Description:**

Fields and fences are the way of life here in small-town USA, Sebeka, Minnesota. Stroll through green, grassy fields waving in the wind, and discover a breadth of amazing lifestyle opportunities just a hop, skip and a jump from town. This big acreage with a tidy farmhouse and relaxed atmosphere rests at the forefront of a classic country homestead. Fill the barns and sheds full of vehicles and tools, then take the tractor out to the back 40 to mow trails, mend fences and build more deer stands. That's right, this property already includes deer stands and hardwoods overlooking a boggy depression full of birds, beavers and waterfowl at the southeast corner. Easily get to town via any method of travel, just two miles away for a meal at a map-and-pa diner, or just watch the lazy Red Eye River ambling its way through the city park and beyond. Take the stress out of life; live the humble, self-sufficient country life here in Sebeka.

## **Additional Details:**

Year Built 1982 Lot Acres 52.44

Lot Dimensions 1626x848x1275x1336

Garage Stalls 2 School District 820 Taxes \$2,196 Taxes with Assessments \$2,196 Tax Year 2023