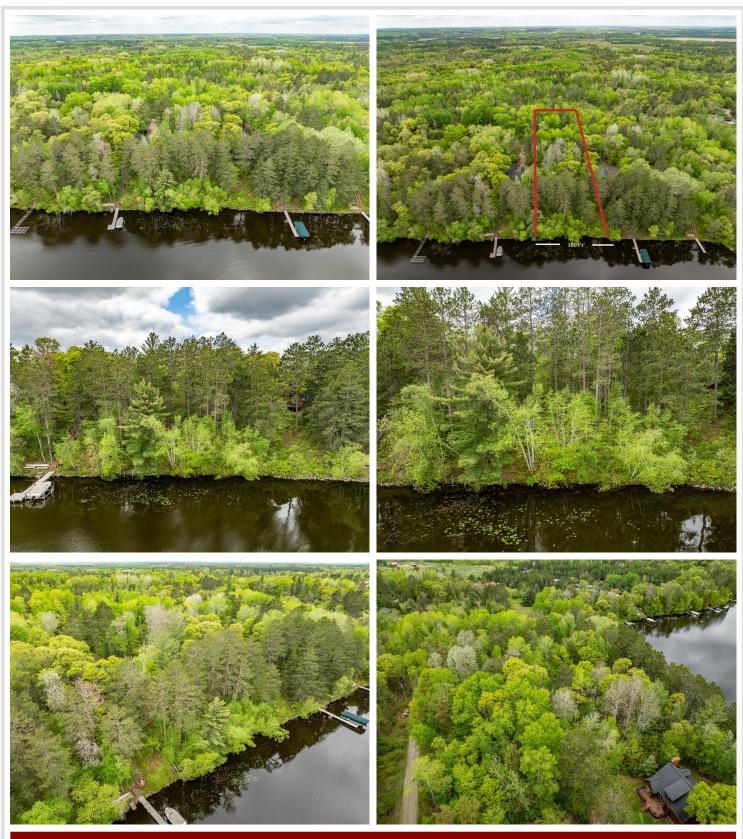

## **Description:**

Welcome to your future sanctuary on Sibley Lake in Pequot Lakes, MN! This picturesque lake lot on the serene shores of Sibley Lake is the perfect canvas for your dream home or cabin. Imagine waking up to stunning lake views, surrounded by a beautiful mix of hardwoods and pines that offer both privacy and natural beauty. The lot features a level building area, making it an ideal spot for construction. Located just a short distance from Pequot Lakes, you'll enjoy the perfect blend of tranquility and convenience with easy access to local amenities, shops, trails/activities, and dining. Whether you're looking to build a year-round residence or a seasonal getaway, this prime piece of real estate is ready to bring your vision to life. Don't miss out on the opportunity to create lasting memories in this beautiful setting. Contact us today to explore the endless possibilities that await you on Sibley Lake!