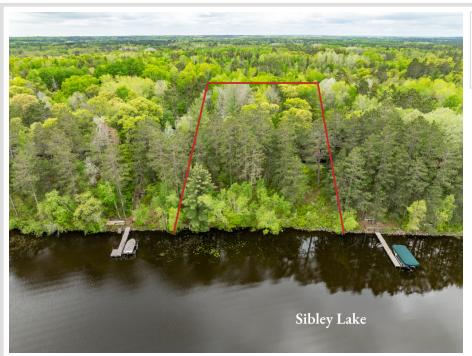

## **Description:**

Welcome to your future sanctuary on Sibley Lake in Pequot Lakes, MN! This picturesque lake lot on the serene shores of Sibley Lake is the perfect canvas for your dream home or cabin. Imagine waking up to stunning lake views, surrounded by a beautiful mix of hardwoods and pines that offer both privacy and natural beauty. The lot features a level building area, making it an ideal spot for construction. Located just a short distance from Pequot Lakes, you'll enjoy the perfect blend of tranquility and convenience with easy access to local amenities, shops, trails/activities, and dining. Whether you're looking to build a year-round residence or a seasonal getaway, this prime piece of real estate is ready to bring your vision to life. Don't miss out on the opportunity to create lasting memories in this beautiful setting. Contact us today to explore the endless possibilities that await you on Sibley Lake!

## Additional Details:

| Lot Acres              | 0.6       |
|------------------------|-----------|
| Lot Dimensions         | 100 x 250 |
| School District        | 186       |
| Taxes                  | \$774     |
| Taxes with Assessments | \$774     |
| Tax Year               | 2025      |