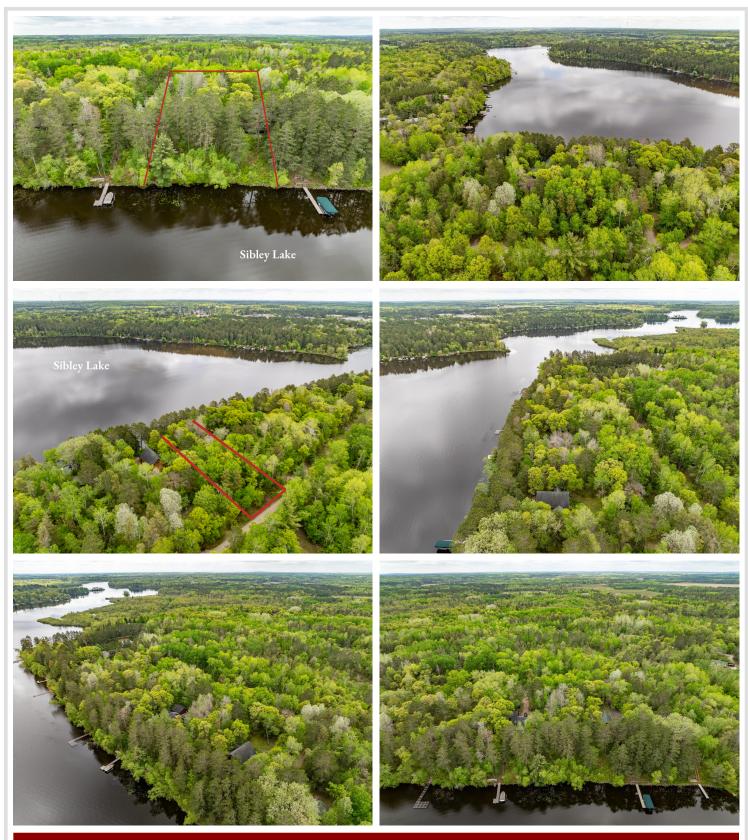

## **Description:**

Welcome to your future sanctuary on Sibley Lake in Pequot Lakes, MN! This picturesque lake lot on the serene shores of Sibley Lake is the perfect canvas for your dream home or cabin. Imagine waking up to stunning lake views, surrounded by a beautiful mix of hardwoods and pines that offer both privacy and natural beauty. The lot features a level building area, making it an ideal spot for construction. Located just a short distance from Pequot Lakes, you'll enjoy the perfect blend of tranquility and convenience with easy access to local amenities, shops, trails/activities, and dining. Whether you're looking to build a year-round residence or a seasonal getaway, this prime piece of real estate is ready to bring your vision to life. Don't miss out on the opportunity to create lasting memories in this beautiful setting. Contact us today to explore the endless possibilities that await you on Sibley Lake!

## Additional Details:

| Lot Acres              | 0.6       |
|------------------------|-----------|
| Lot Dimensions         | 100 x 250 |
| School District        | 186       |
| Taxes                  | \$774     |
| Taxes with Assessments | \$774     |
| Tax Year               | 2025      |