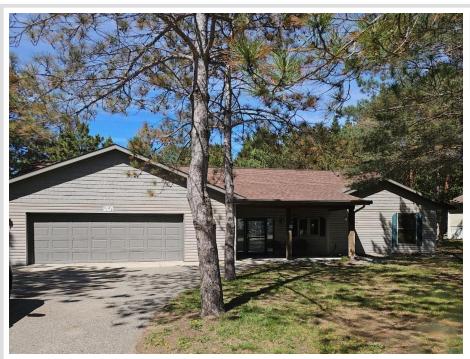

MLS 6539462 Residential

\$319,000

2,288 sq ft 2 bedrooms 2 baths

1122 Timbers Drive Park Rapids MN 56470

Status: Active

## **Description:**

Looking for living all on one level? It's here! This beautiful 2 bdr, 2 ba home conveniently located close to town, offers privacy treed lot with a fenced in patio backyard. This home offers many upgrades, gas free standing fire place and an energy efficient Natural gas combination boiler/on demand water heater. Roof was replaced in 2018. Welcome Home!

## **Additional Details:**

Year Built 2005 Lot Acres 0.28

Lot Dimensions 130x100xIrreg

Garage Stalls 2
School District 309
Taxes \$3,874
Taxes with Assessments \$4,084
Tax Year 2024