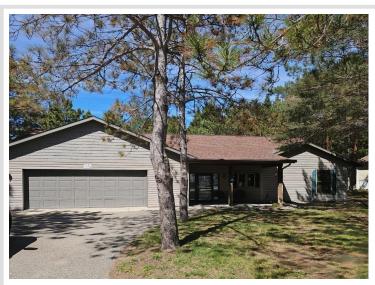

MLS 6539462 Residential

\$319,000

2,288 sq ft 2 bedrooms 2 baths

1122 Timbers Drive Park Rapids MN 56470

Status: Active

## **Description:**

Looking for living all on one level? It's here! This beautiful 2 bdr, 2 ba home conveniently located close to town, offers privacy treed lot with a fenced in patio backyard. This home offers many upgrades, gas free standing fire place and an energy efficient Natural gas combination boiler/on demand water heater. Roof was replaced in 2018. Welcome Home!

## **Additional Details:**

Year Built 2005 Lot Acres 0.28

Lot Dimensions 130x100xIrreg

Garage Stalls 2
School District 309
Taxes \$3,874
Taxes with Assessments \$4,084
Tax Year 2024