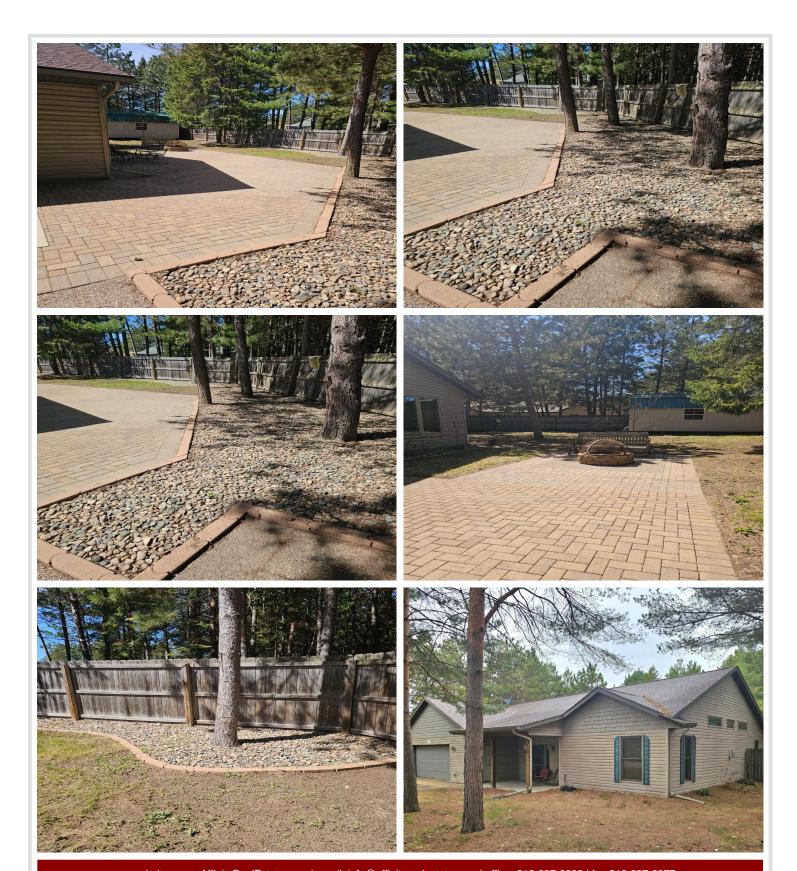

## **Description:**

Looking for living all on one level? It's here! This beautiful 2 bdr, 2 ba home conveniently located close to town, offers privacy treed lot with a fenced in patio backyard. This home offers many upgrades, gas free standing fire place and an energy efficient Natural gas combination boiler/on demand water heater. Roof was replaced in 2018. Welcome Home!