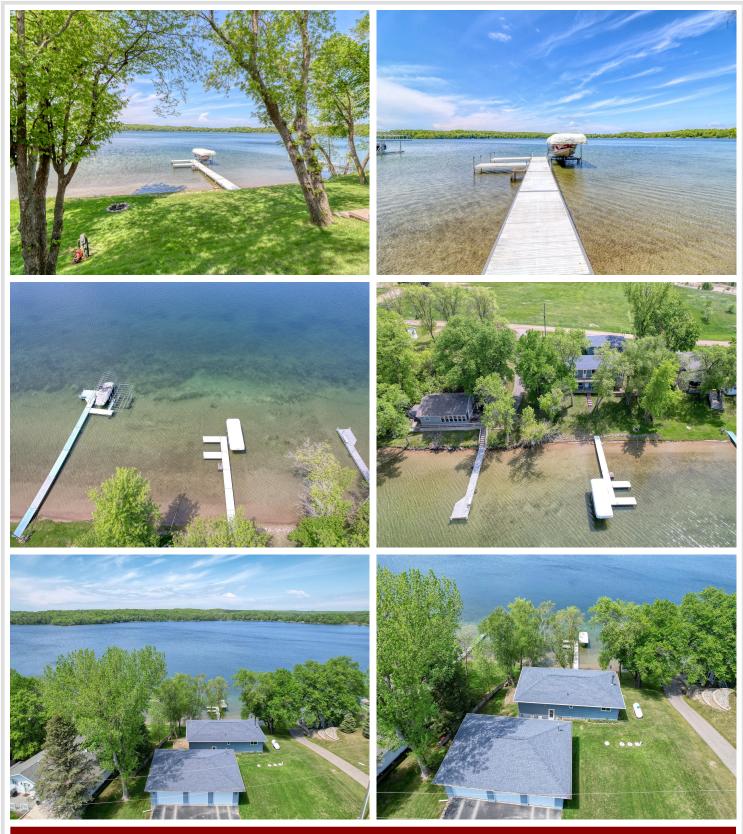

#### **Description:**

There is still time to enjoy all that Fall has to offer in Minnesota lake's country! Located between Frazee and Vergas is a hidden gem on Lake Seven, also known as Scalp Lake.

This is the one! This property offers 100' of lake frontage, and an outstanding east side location with spectacular sunsets and a beautiful sand beach with great swimming. A large lakeside deck allows you to sit back and relax. The year-round home allows gorgeous expansive views from the living room, kitchen, and bedrooms. Brand new SS refrigerator, range with built in air fryer, and range hood. New carpet upstairs and new LVP flooring and tile downstairs. The knotty pine great room boasts vaulted ceilings and gives a real woodsy lake vibe. Maintenance free steel siding on house and garage. Many updated energy efficient vinyl windows fill the home with natural light. Compliant septic system. The large 28x40 heated garage is ready for your vehicles and lake toys...with plenty of room to spare!