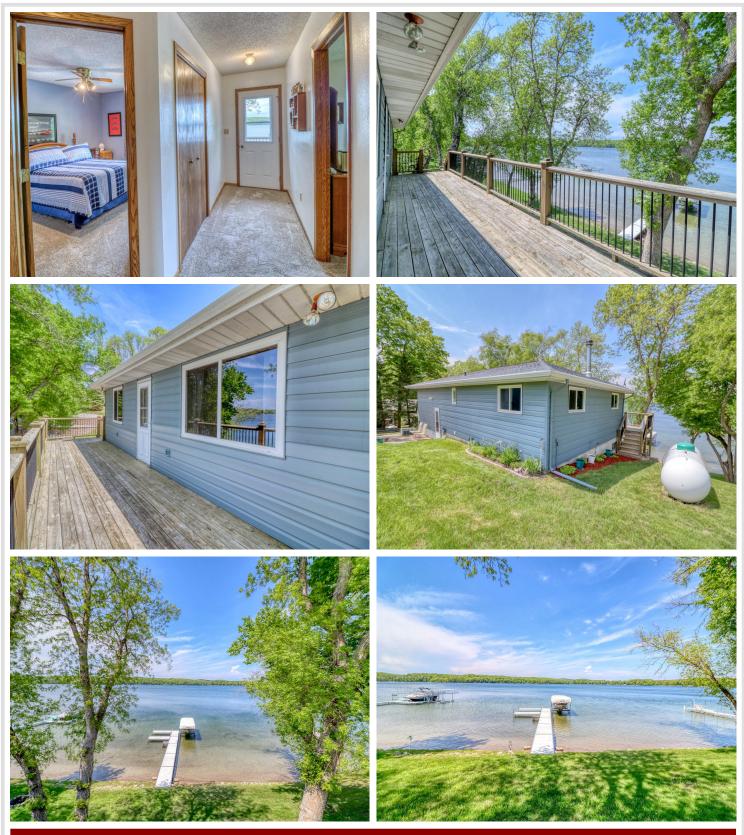

#### **Description:**

There is still time to enjoy all that Fall has to offer in Minnesota lake's country! Located between Frazee and Vergas is a hidden gem on Lake Seven, also known as Scalp Lake.

This is the one! This property offers 100' of lake frontage, and an outstanding east side location with spectacular sunsets and a beautiful sand beach with great swimming. A large lakeside deck allows you to sit back and relax. The year-round home allows gorgeous expansive views from the living room, kitchen, and bedrooms. Brand new SS refrigerator, range with built in air fryer, and range hood. New carpet upstairs and new LVP flooring and tile downstairs. The knotty pine great room boasts vaulted ceilings and gives a real woodsy lake vibe. Maintenance free steel siding on house and garage. Many updated energy efficient vinyl windows fill the home with natural light. Compliant septic system. The large 28x40 heated garage is ready for your vehicles and lake toys...with plenty of room to spare!