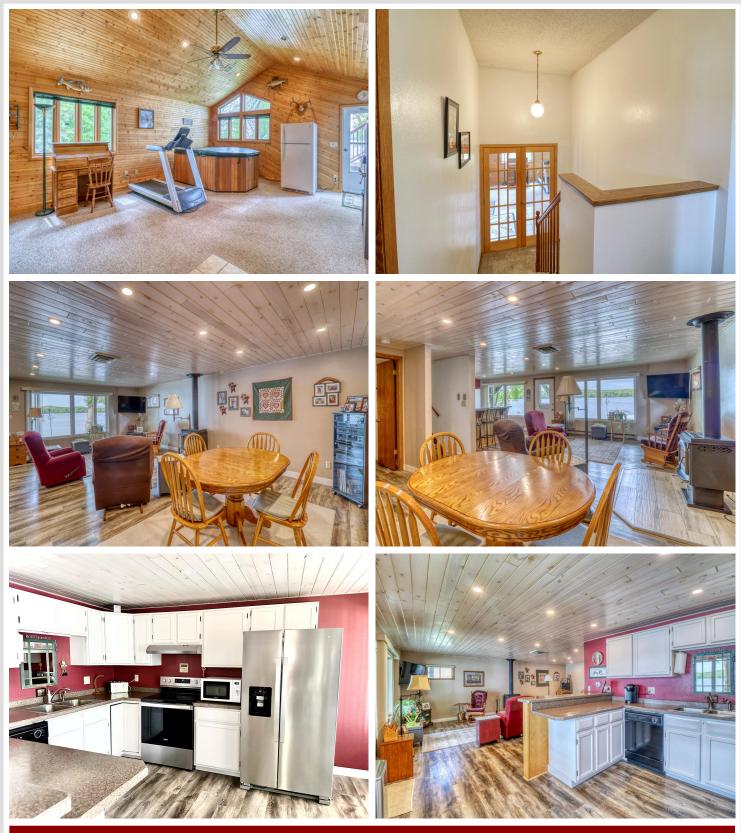

#### **Description:**

There is still time to enjoy all that Fall has to offer in Minnesota lake's country! Located between Frazee and Vergas is a hidden gem on Lake Seven, also known as Scalp Lake.

This is the one! This property offers 100' of lake frontage, and an outstanding east side location with spectacular sunsets and a beautiful sand beach with great swimming. A large lakeside deck allows you to sit back and relax. The year-round home allows gorgeous expansive views from the living room, kitchen, and bedrooms. Brand new SS refrigerator, range with built in air fryer, and range hood. New carpet upstairs and new LVP flooring and tile downstairs. The knotty pine great room boasts vaulted ceilings and gives a real woodsy lake vibe. Maintenance free steel siding on house and garage. Many updated energy efficient vinyl windows fill the home with natural light. Compliant septic system. The large 28x40 heated garage is ready for your vehicles and lake toys...with plenty of room to spare!