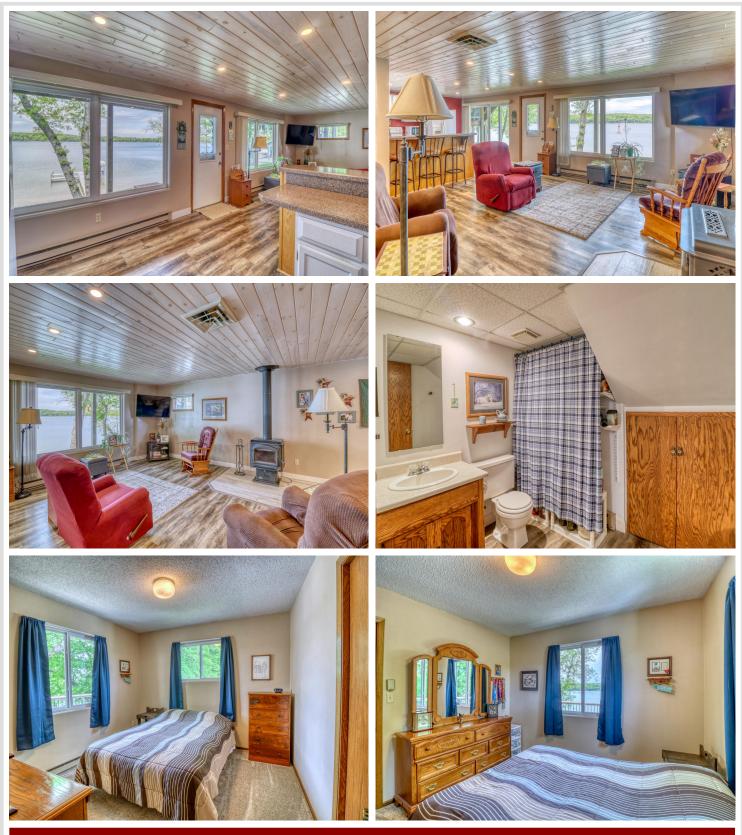

#### **Description:**

There is still time to enjoy all that Fall has to offer in Minnesota lake's country! Located between Frazee and Vergas is a hidden gem on Lake Seven, also known as Scalp Lake.

This is the one! This property offers 100' of lake frontage, and an outstanding east side location with spectacular sunsets and a beautiful sand beach with great swimming. A large lakeside deck allows you to sit back and relax. The year-round home allows gorgeous expansive views from the living room, kitchen, and bedrooms. Brand new SS refrigerator, range with built in air fryer, and range hood. New carpet upstairs and new LVP flooring and tile downstairs. The knotty pine great room boasts vaulted ceilings and gives a real woodsy lake vibe. Maintenance free steel siding on house and garage. Many updated energy efficient vinyl windows fill the home with natural light. Compliant septic system. The large 28x40 heated garage is ready for your vehicles and lake toys...with plenty of room to spare!