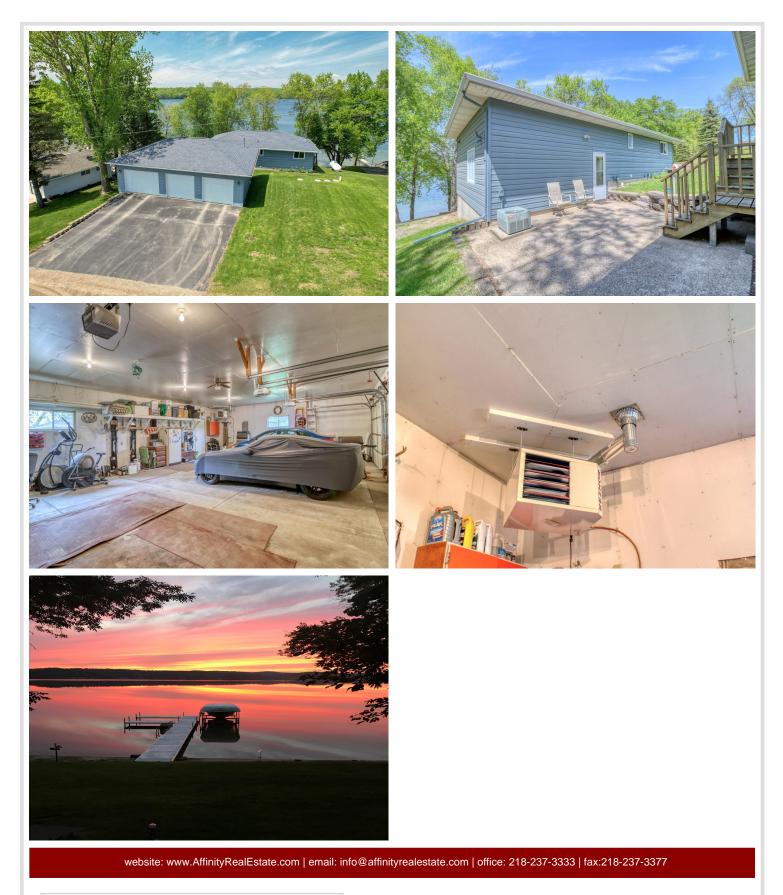

#### **Description:**

There is still time to enjoy all that Fall has to offer in Minnesota lake's country! Located between Frazee and Vergas is a hidden gem on Lake Seven, also known as Scalp Lake.

This is the one! This property offers 100' of lake frontage, and an outstanding east side location with spectacular sunsets and a beautiful sand beach with great swimming. A large lakeside deck allows you to sit back and relax. The year-round home allows gorgeous expansive views from the living room, kitchen, and bedrooms. Brand new SS refrigerator, range with built in air fryer, and range hood. New carpet upstairs and new LVP flooring and tile downstairs. The knotty pine great room boasts vaulted ceilings and gives a real woodsy lake vibe. Maintenance free steel siding on house and garage. Many updated energy efficient vinyl windows fill the home with natural light. Compliant septic system. The large 28x40 heated garage is ready for your vehicles and lake toys...with plenty of room to spare!

Come take a look at this hard-to-find property on one of the cleanest lakes in the country, just minutes to Vergas, Frazee and everyone's local favorite: Spanky's Stone Hearth restaurant. Properties like this don't come along often.

#### **Additional Features:**

Fuel: Propane Heat: Baseboard, Forced Air, Wood Stove