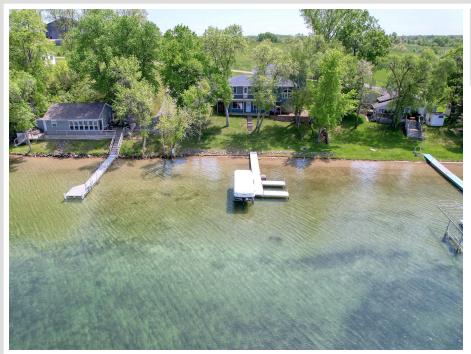

#### **Description:**

There is still time to enjoy all that Fall has to offer in Minnesota lake's country! Located between Frazee and Vergas is a hidden gem on Lake Seven, also known as Scalp Lake.

This is the one! This property offers 100' of lake frontage, and an outstanding east side location with spectacular sunsets and a beautiful sand beach with great swimming. A large lakeside deck allows you to sit back and relax. The year-round home allows gorgeous expansive views from the living room, kitchen, and bedrooms. Brand new SS refrigerator, range with built in air fryer, and range hood. New carpet upstairs and new LVP flooring and tile downstairs. The knotty pine great room boasts vaulted ceilings and gives a real woodsy lake vibe. Maintenance free steel siding on house and garage. Many updated energy efficient vinyl windows fill the home with natural light. Compliant septic system. The large 28x40 heated garage is ready for your vehicles and lake toys...with plenty of room to spare!

Come take a look at this hard-to-find property on one of the cleanest lakes in the country, just minutes to Vergas, Frazee and everyone's local favorite: Spanky's Stone Hearth restaurant. Properties like this don't come along often.