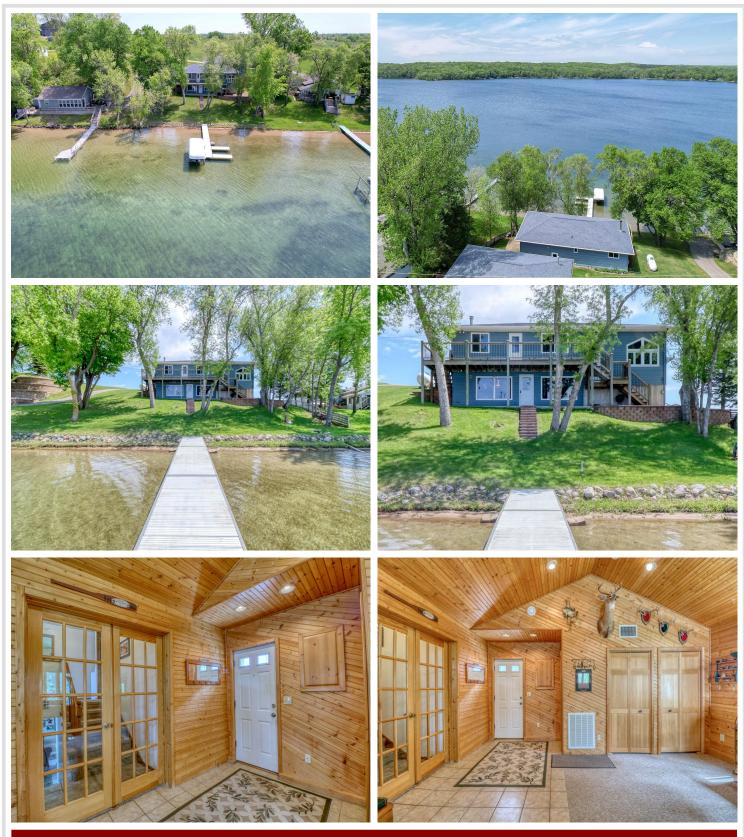

#### **Description:**

There is still time to enjoy all that Fall has to offer in Minnesota lake's country! Located between Frazee and Vergas is a hidden gem on Lake Seven, also known as Scalp Lake.

This is the one! This property offers 100' of lake frontage, and an outstanding east side location with spectacular sunsets and a beautiful sand beach with great swimming. A large lakeside deck allows you to sit back and relax. The year-round home allows gorgeous expansive views from the living room, kitchen, and bedrooms. Brand new SS refrigerator, range with built in air fryer, and range hood. New carpet upstairs and new LVP flooring and tile downstairs. The knotty pine great room boasts vaulted ceilings and gives a real woodsy lake vibe. Maintenance free steel siding on house and garage. Many updated energy efficient vinyl windows fill the home with natural light. Compliant septic system. The large 28x40 heated garage is ready for your vehicles and lake toys...with plenty of room to spare!

Come take a look at this hard-to-find property on one of the cleanest lakes in the country, just minutes to Vergas, Frazee and everyone's local favorite: Spanky's Stone Hearth restaurant. Properties like this don't come along often.