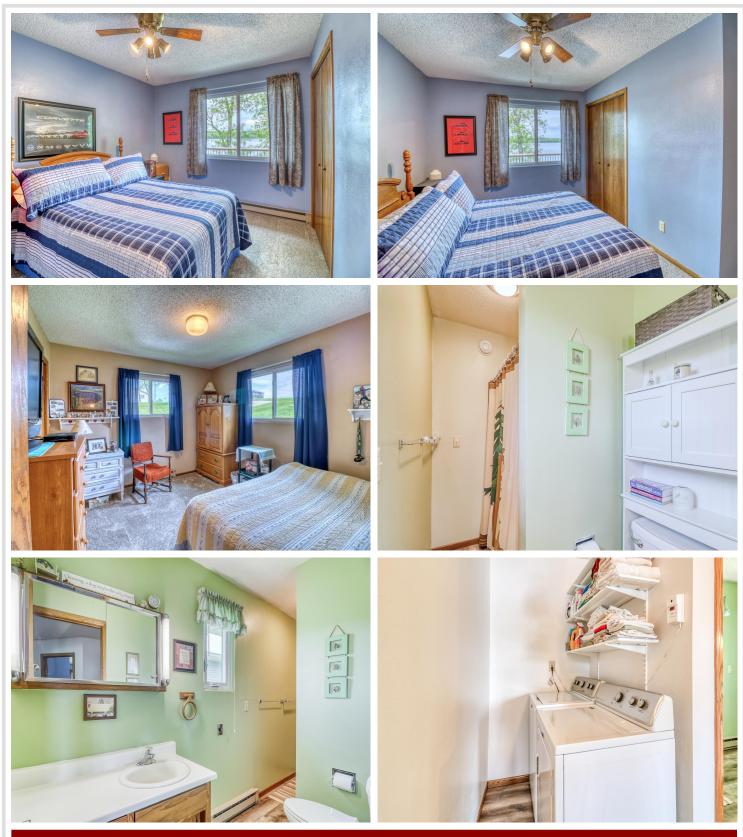

#### **Description:**

There is still time to enjoy all that Fall has to offer in Minnesota lake's country! Located between Frazee and Vergas is a hidden gem on Lake Seven, also known as Scalp Lake.

This is the one! This property offers 100' of lake frontage, and an outstanding east side location with spectacular sunsets and a beautiful sand beach with great swimming. A large lakeside deck allows you to sit back and relax. The year-round home allows gorgeous expansive views from the living room, kitchen, and bedrooms. Brand new SS refrigerator, range with built in air fryer, and range hood. New carpet upstairs and new LVP flooring and tile downstairs. The knotty pine great room boasts vaulted ceilings and gives a real woodsy lake vibe. Maintenance free steel siding on house and garage. Many updated energy efficient vinyl windows fill the home with natural light. Compliant septic system. The large 28x40 heated garage is ready for your vehicles and lake toys...with plenty of room to spare!