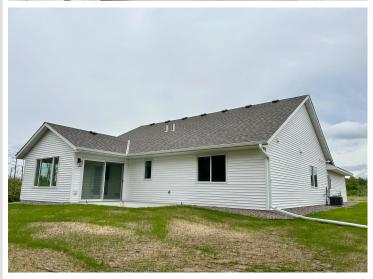

MLS 6539666 Residential

\$389,900

1,566 sq ft 2 bedrooms 2 baths

11437 Andrew Street Brainerd MN 56401

Status: Active

## **Description:**

BRAND NEW AND READY TO MOVE IN!, One level home in a fabulous Brainerd location! Enjoy an open airy floor plan, vaulted ceilings, a four season porch overlooking a beautiful wooded area, 2BR's, 2BA's, with a attached two car sheet rocked garage, main floor laundry with laundry sink, a foyer entry, lots of nice finishes and an irrigation system! READY FOR A QUICK CLOSE!