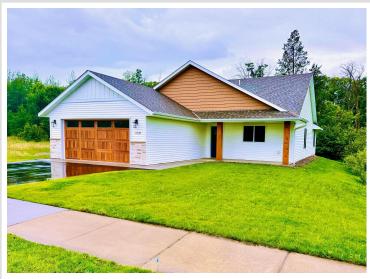

MLS 6539666 Residential

\$389,900

1,566 sq ft 2 bedrooms 2 baths

11437 Andrew Street Brainerd MN 56401

Status: Active

## **Description:**

BRAND NEW AND READY TO MOVE IN!, One level home in a fabulous Brainerd location! Enjoy an open airy floor plan, vaulted ceilings, a four season porch overlooking a beautiful wooded area, 2BR's, 2BA's, with a attached two car sheet rocked garage, main floor laundry with laundry sink, a foyer entry, lots of nice finishes and an irrigation system! READY FOR A QUICK CLOSE!