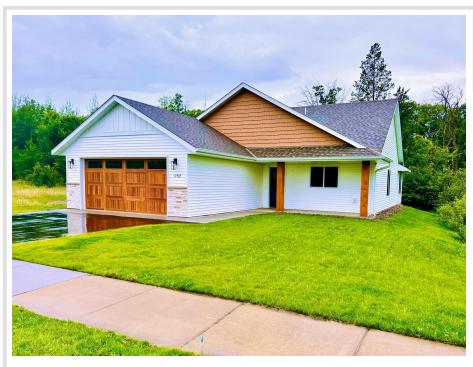

MLS 6539666 Residential

\$389,900

1,566 sq ft 2 bedrooms 2 baths

11437 Andrew Street Brainerd MN 56401

Status: Active

## **Description:**

BRAND NEW AND READY TO MOVE IN!, One level home in a fabulous Brainerd location! Enjoy an open airy floor plan, vaulted ceilings, a four season porch overlooking a beautiful wooded area, 2BR's, 2BA's, with a attached two car sheet rocked garage, main floor laundry with laundry sink, a foyer entry, lots of nice finishes and an irrigation system! READY FOR A QUICK CLOSE!