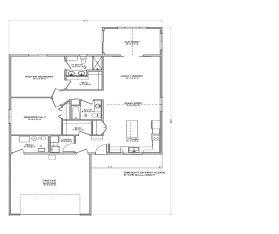

## **Description:**

BRAND NEW AND READY TO MOVE IN!, One level home in a fabulous Brainerd location! Enjoy an open airy floor plan, vaulted ceilings, a four season porch overlooking a beautiful wooded area, 2BR's, 2BA's, with a attached two car sheet rocked garage, main floor laundry with laundry sink, a foyer entry, lots of nice finishes and an irrigation system! READY FOR A QUICK CLOSE!

## **Additional Details:**

Year Built 2024 Lot Acres 0.52

Lot Dimensions 121x189x121x188

Garage Stalls 2
School District 181
Taxes \$114
Taxes with Assessments \$114
Tax Year 2024

## **Additional Features:**

Basement: Slab Fuel: Natural Gas Garage: 2 Heat: Forced Air Sewer: City Sewer/Connected Water: City Water/Connected Air Conditioning: Central Air