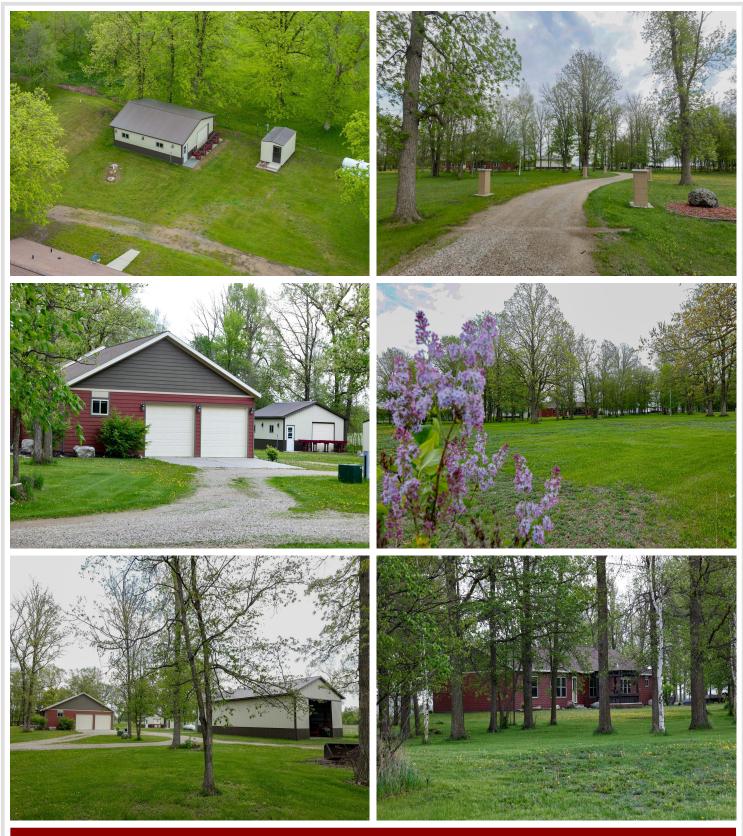

Welcome to this beautiful one-owner, one level living home with 2,712 square feet of comfortable one-level living space. Nestled on 7.56 wooded acres, this property offers tranquility and space, perfect for nature lovers and those seeking a serene life. Enjoy cooking in this well appointed kitchen featuring custom hickory cabinets and an ample pantry. The home offers both a spacious family room and a cozy living room with coffered ceilings, providing plenty of space for relaxation and entertaining. With 3 bedrooms and 3 baths you are assured comfort and privacy for family members and guests. There is a 36x72 machine shed for storage, equipment or hobbies. This expansive shed offers endless possibilities. The 28x24 heated wood shop is a craftman's dream and ready for your year round projects. Rounding it out is a built in generator, 4 foot crawl space and much more.