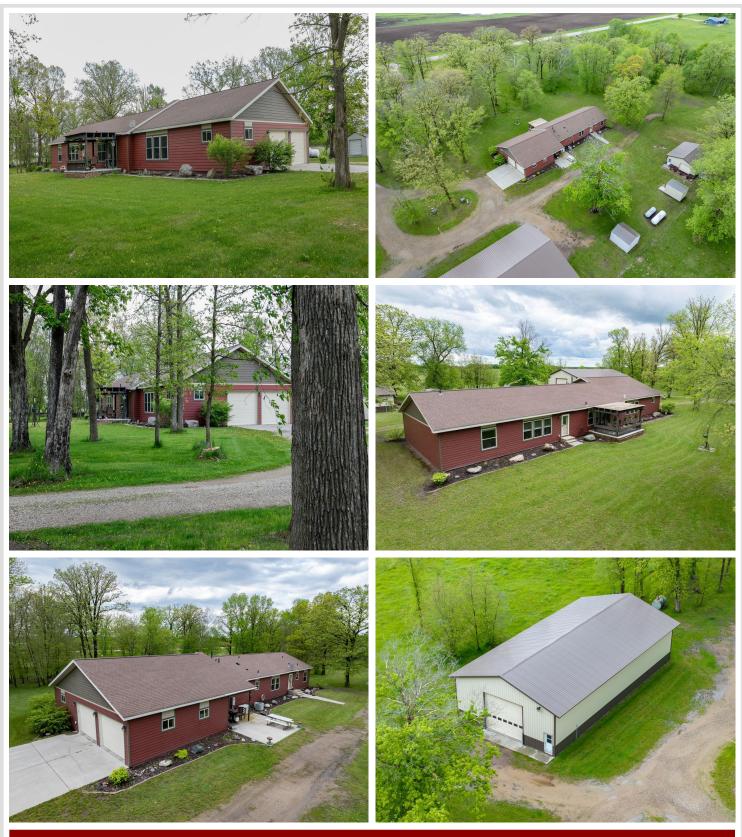

Welcome to this beautiful one-owner, one level living home with 2,712 square feet of comfortable one-level living space. Nestled on 7.56 wooded acres, this property offers tranquility and space, perfect for nature lovers and those seeking a serene life. Enjoy cooking in this well appointed kitchen featuring custom hickory cabinets and an ample pantry. The home offers both a spacious family room and a cozy living room with coffered ceilings, providing plenty of space for relaxation and entertaining. With 3 bedrooms and 3 baths you are assured comfort and privacy for family members and guests. There is a 36x72 machine shed for storage, equipment or hobbies. This expansive shed offers endless possibilities. The 28x24 heated wood shop is a craftman's dream and ready for your year round projects. Rounding it out is a built in generator, 4 foot crawl space and much more.

## \$489,900

2,712 sq ft 3 bedrooms 3 baths

38742 County Highway 19 Bluffton MN 56518

Status: Active