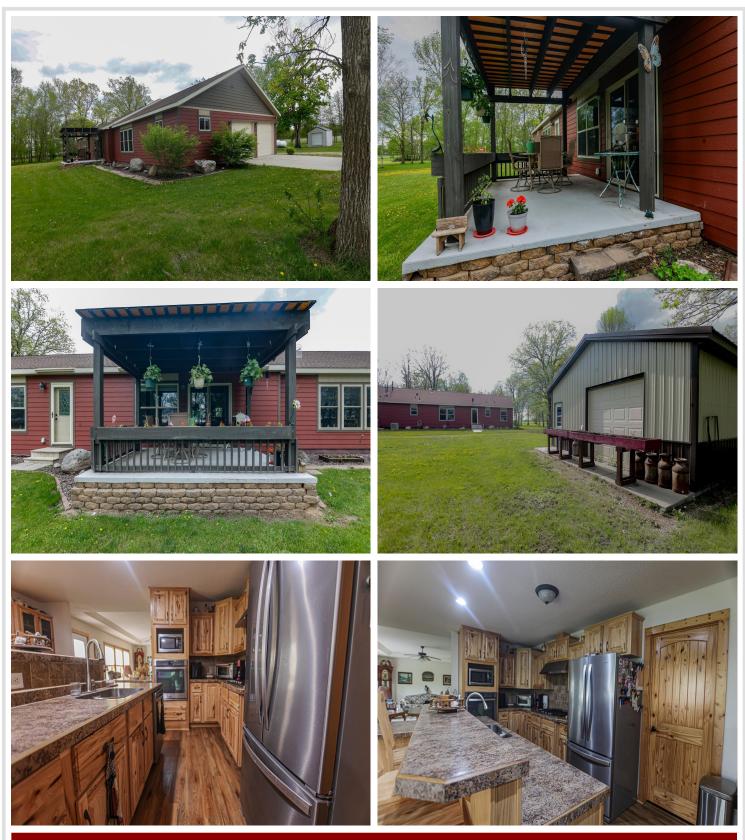

Welcome to this beautiful one-owner, one level living home with 2,712 square feet of comfortable one-level living space. Nestled on 7.56 wooded acres, this property offers tranquility and space, perfect for nature lovers and those seeking a serene life. Enjoy cooking in this well appointed kitchen featuring custom hickory cabinets and an ample pantry. The home offers both a spacious family room and a cozy living room with coffered ceilings, providing plenty of space for relaxation and entertaining. With 3 bedrooms and 3 baths you are assured comfort and privacy for family members and guests. There is a 36x72 machine shed for storage, equipment or hobbies. This expansive shed offers endless possibilities. The 28x24 heated wood shop is a craftman's dream and ready for your year round projects. Rounding it out is a built in generator, 4 foot crawl space and much more.