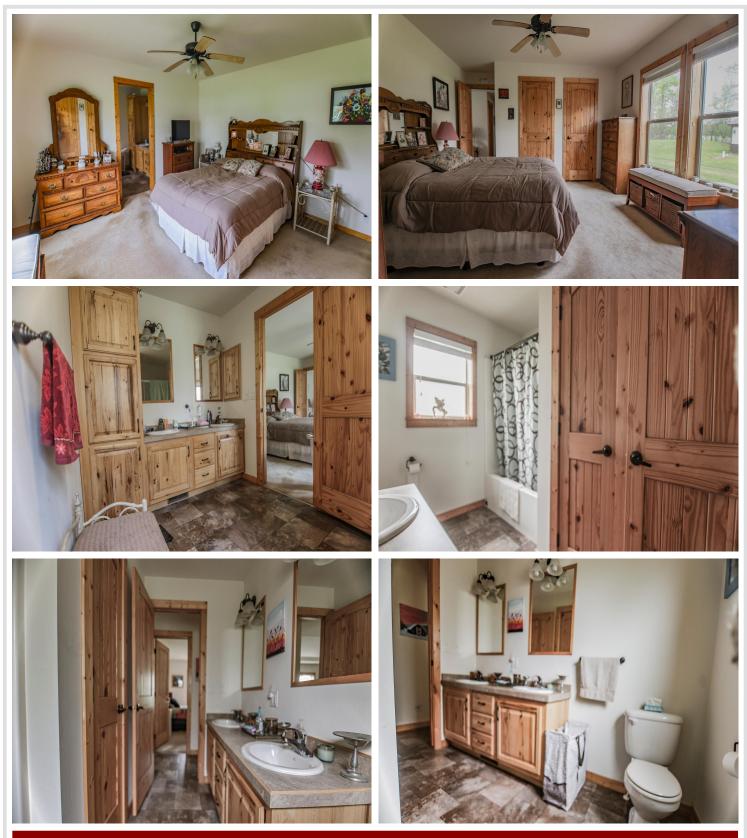

Welcome to this beautiful one-owner, one level living home with 2,712 square feet of comfortable one-level living space. Nestled on 7.56 wooded acres, this property offers tranquility and space, perfect for nature lovers and those seeking a serene life. Enjoy cooking in this well appointed kitchen featuring custom hickory cabinets and an ample pantry. The home offers both a spacious family room and a cozy living room with coffered ceilings, providing plenty of space for relaxation and entertaining. With 3 bedrooms and 3 baths you are assured comfort and privacy for family members and guests. There is a 36x72 machine shed for storage, equipment or hobbies. This expansive shed offers endless possibilities. The 28x24 heated wood shop is a craftman's dream and ready for your year round projects. Rounding it out is a built in generator, 4 foot crawl space and much more.