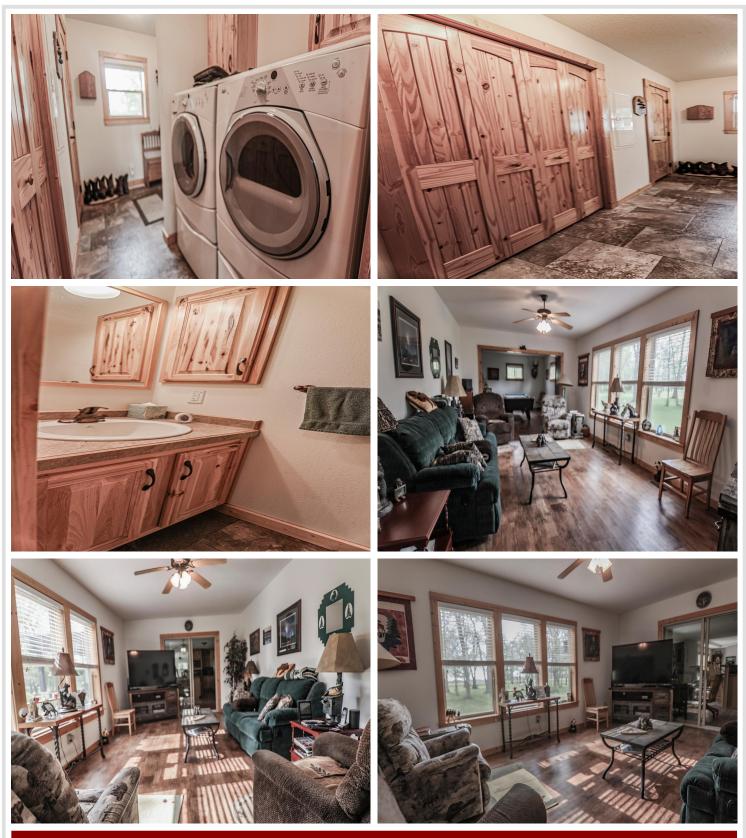

Welcome to this beautiful one-owner, one level living home with 2,712 square feet of comfortable one-level living space. Nestled on 7.56 wooded acres, this property offers tranquility and space, perfect for nature lovers and those seeking a serene life. Enjoy cooking in this well appointed kitchen featuring custom hickory cabinets and an ample pantry. The home offers both a spacious family room and a cozy living room with coffered ceilings, providing plenty of space for relaxation and entertaining. With 3 bedrooms and 3 baths you are assured comfort and privacy for family members and guests. There is a 36x72 machine shed for storage, equipment or hobbies. This expansive shed offers endless possibilities. The 28x24 heated wood shop is a craftman's dream and ready for your year round projects. Rounding it out is a built in generator, 4 foot crawl space and much more.