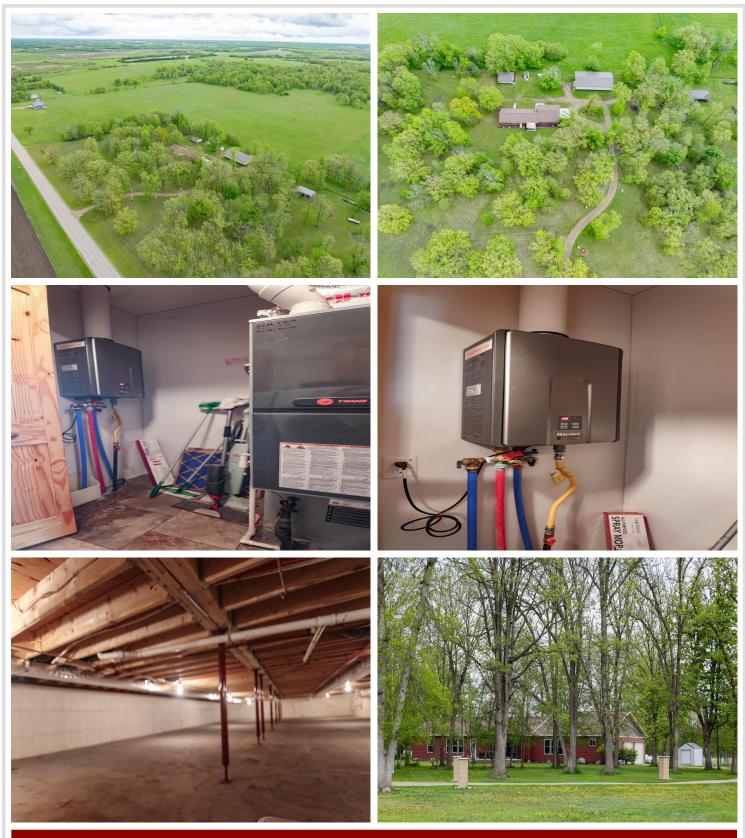

Welcome to this beautiful one-owner, one level living home with 2,712 square feet of comfortable one-level living space. Nestled on 7.56 wooded acres, this property offers tranquility and space, perfect for nature lovers and those seeking a serene life. Enjoy cooking in this well appointed kitchen featuring custom hickory cabinets and an ample pantry. The home offers both a spacious family room and a cozy living room with coffered ceilings, providing plenty of space for relaxation and entertaining. With 3 bedrooms and 3 baths you are assured comfort and privacy for family members and guests. There is a 36x72 machine shed for storage, equipment or hobbies. This expansive shed offers endless possibilities. The 28x24 heated wood shop is a craftman's dream and ready for your year round projects. Rounding it out is a built in generator, 4 foot crawl space and much more.

## Additional Features:

Basement: Crawl Space Fuel: Propane Garage: 2 Heat: Forced Air Sewer: Mound Septic, Outhouse, Private Sewer Water: Drilled, Private, Well Air Conditioning: Central Air