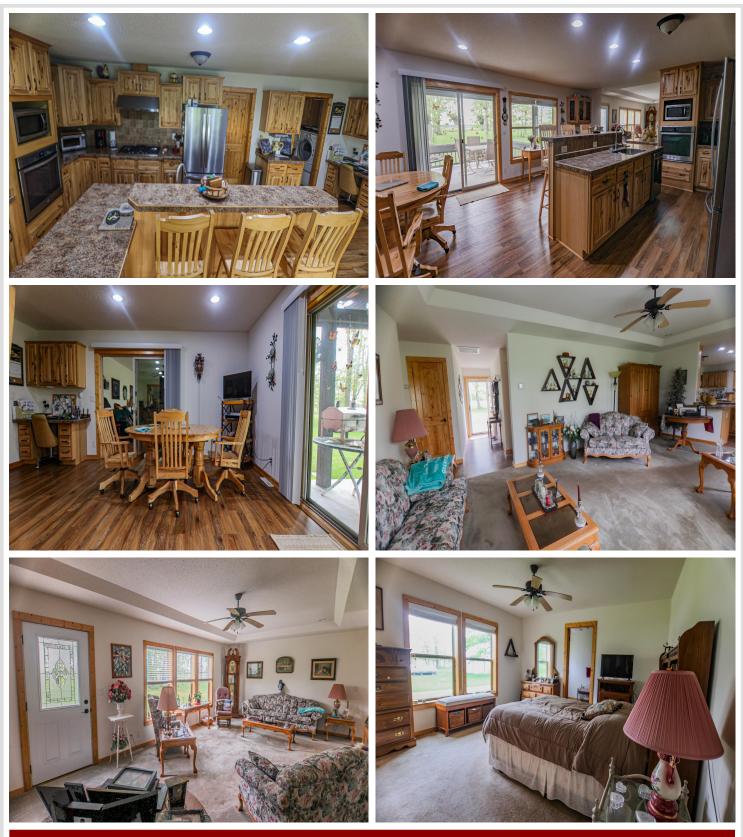

Welcome to this beautiful one-owner, one level living home with 2,712 square feet of comfortable one-level living space. Nestled on 7.56 wooded acres, this property offers tranquility and space, perfect for nature lovers and those seeking a serene life. Enjoy cooking in this well appointed kitchen featuring custom hickory cabinets and an ample pantry. The home offers both a spacious family room and a cozy living room with coffered ceilings, providing plenty of space for relaxation and entertaining. With 3 bedrooms and 3 baths you are assured comfort and privacy for family members and guests. There is a 36x72 machine shed for storage, equipment or hobbies. This expansive shed offers endless possibilities. The 28x24 heated wood shop is a craftman's dream and ready for your year round projects. Rounding it out is a built in generator, 4 foot crawl space and much more.