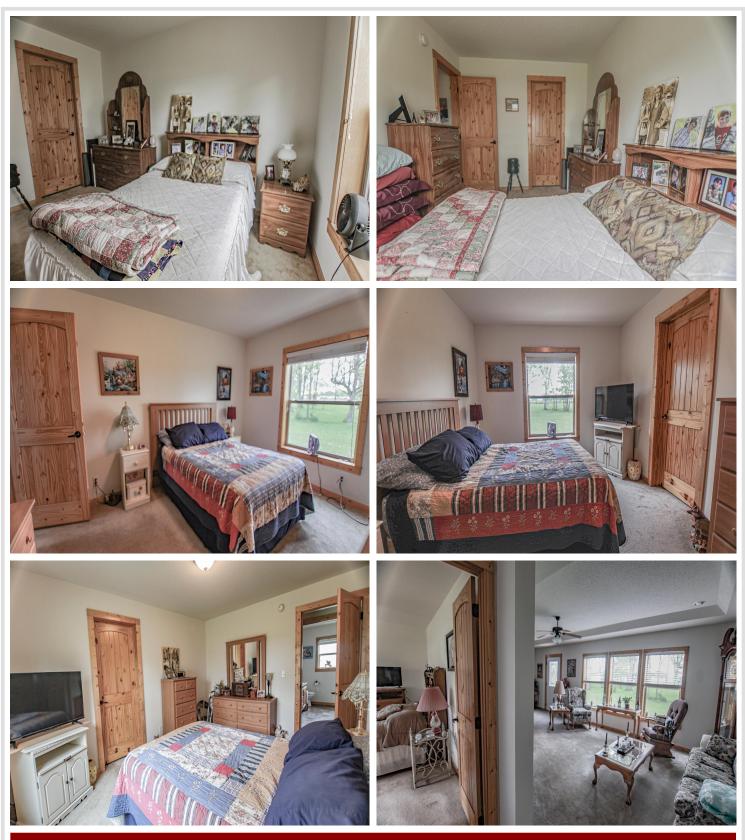

Welcome to this beautiful one-owner, one level living home with 2,712 square feet of comfortable one-level living space. Nestled on 7.56 wooded acres, this property offers tranquility and space, perfect for nature lovers and those seeking a serene life. Enjoy cooking in this well appointed kitchen featuring custom hickory cabinets and an ample pantry. The home offers both a spacious family room and a cozy living room with coffered ceilings, providing plenty of space for relaxation and entertaining. With 3 bedrooms and 3 baths you are assured comfort and privacy for family members and guests. There is a 36x72 machine shed for storage, equipment or hobbies. This expansive shed offers endless possibilities. The 28x24 heated wood shop is a craftman's dream and ready for your year round projects. Rounding it out is a built in generator, 4 foot crawl space and much more.