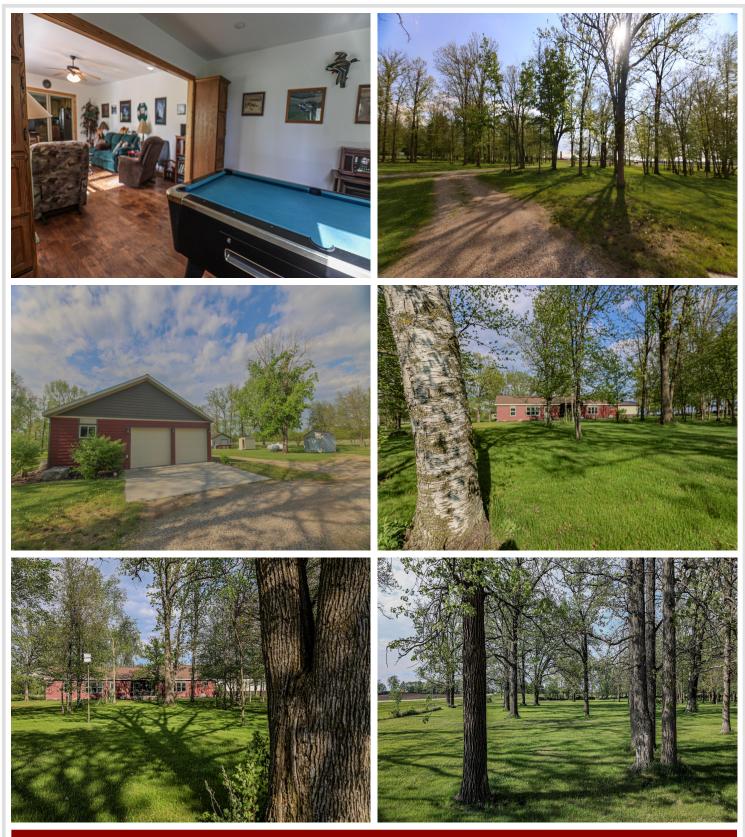

Welcome to this beautiful one-owner, one level living home with 2,712 square feet of comfortable one-level living space. Nestled on 7.56 wooded acres, this property offers tranquility and space, perfect for nature lovers and those seeking a serene life. Enjoy cooking in this well appointed kitchen featuring custom hickory cabinets and an ample pantry. The home offers both a spacious family room and a cozy living room with coffered ceilings, providing plenty of space for relaxation and entertaining. With 3 bedrooms and 3 baths you are assured comfort and privacy for family members and guests. There is a 36x72 machine shed for storage, equipment or hobbies. This expansive shed offers endless possibilities. The 28x24 heated wood shop is a craftman's dream and ready for your year round projects. Rounding it out is a built in generator, 4 foot crawl space and much more.