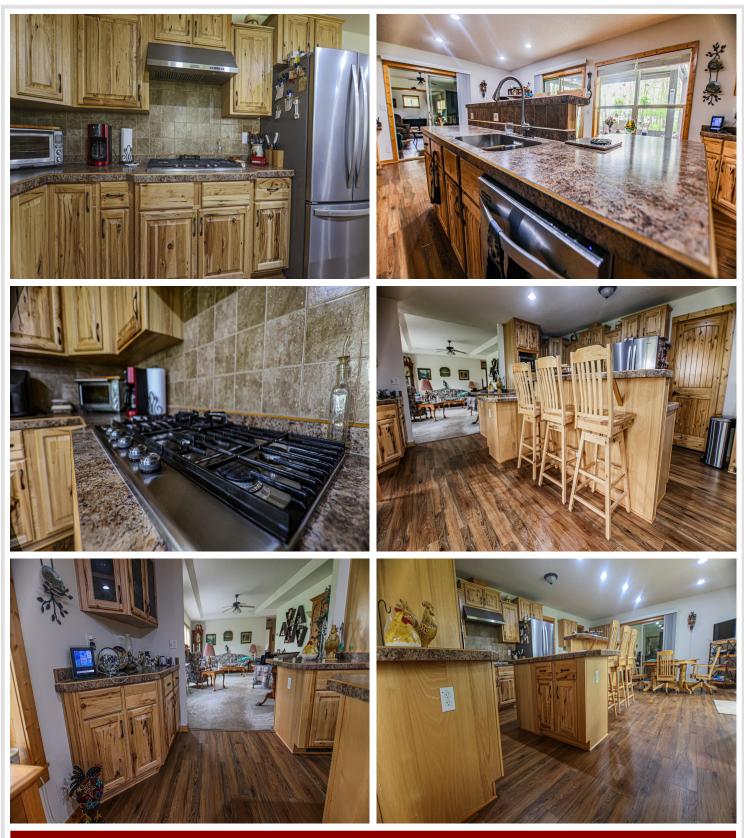

Welcome to this beautiful one-owner, one level living home with 2,712 square feet of comfortable one-level living space. Nestled on 7.56 wooded acres, this property offers tranquility and space, perfect for nature lovers and those seeking a serene life. Enjoy cooking in this well appointed kitchen featuring custom hickory cabinets and an ample pantry. The home offers both a spacious family room and a cozy living room with coffered ceilings, providing plenty of space for relaxation and entertaining. With 3 bedrooms and 3 baths you are assured comfort and privacy for family members and guests. There is a 36x72 machine shed for storage, equipment or hobbies. This expansive shed offers endless possibilities. The 28x24 heated wood shop is a craftman's dream and ready for your year round projects. Rounding it out is a built in generator, 4 foot crawl space and much more.