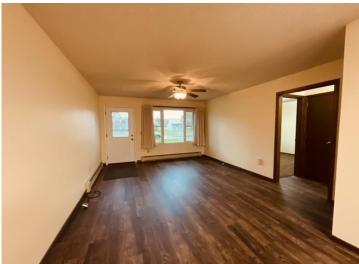

## **Description:**

What a great location. Walk to stores, restaurants, bakery or bank. Walk to the river park or even the bowling alley, it's all here in Pine River. Jefferson Manor consists of six condos with private entrances and attached garages. All lawn work, snow and rubbish removal are services included in the association fee. This condo is easy living. Brand new windows, new flooring, new boiler heat, new natural gas, new siding and new appliances. Taxes reflect current rental status.

## **Additional Features:**

Basement: Block, Daylight/Lookout Windows, Full, Unfinished Fuel: Electric, Natural Gas Garage: 1 Heat: Baseboard, Boiler, Hot Water Sewer: City Sewer/Connected Water: City Water/Connected Air Conditioning: Wall Unit(s)