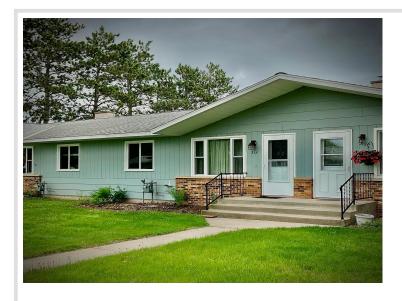

MLS 6540740 Residential

\$154,000

884 sq ft 2 bedrooms 1 baths

318 Jefferson Avenue Pine River MN 56474

Status: Closed

## **Description:**

What a great location. Walk to stores, restaurants, bakery or bank. Walk to the river park or even the bowling alley, it's all here in Pine River. Jefferson Manor consists of six condos with private entrances and attached garages. All lawn work, snow and rubbish removal are services included in the association fee. This condo is easy living. Brand new windows, new flooring, new boiler heat, new natural gas, new siding and new appliances. Taxes reflect current rental status.