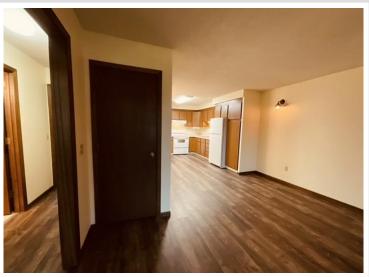

## **Description:**

What a great location. Walk to stores, restaurants, bakery or bank. Walk to the river park or even the bowling alley, it's all here in Pine River. Jefferson Manor consists of six condos with private entrances and attached garages. All lawn work, snow and rubbish removal are services included in the association fee. This condo is easy living. Brand new windows, new flooring, new boiler heat, new natural gas, new siding and new appliances. Taxes reflect current rental status.

## **Additional Features:**

Basement: Block, Daylight/Lookout Windows, Full, Unfinished Fuel: Electric, Natural Gas Garage: 1 Heat: Baseboard, Boiler, Hot Water Sewer: City Sewer/Connected Water: City Water/Connected Air Conditioning: Wall Unit(s)