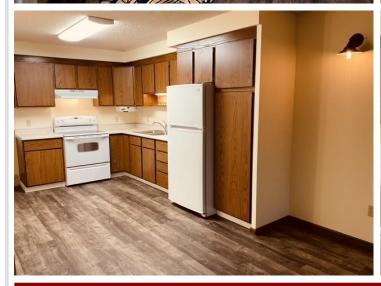

## **Description:**

What a great location. Walk to stores, restaurants, bakery or bank. Walk to the river park or even the bowling alley, it's all here in Pine River. Jefferson Manor consists of six condos with private entrances and attached garages. All lawn work, snow and rubbish removal are services included in the association fee. This condo is easy living. Brand new windows, new flooring, new boiler heat, new natural gas, new siding and new appliances. Taxes reflect current rental status.