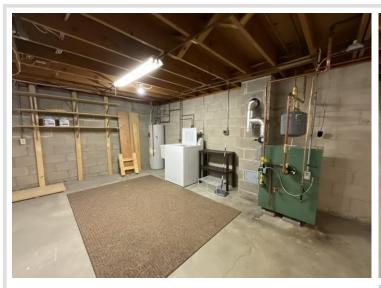

## **Description:**

What a great location. Walk to stores, restaurants, bakery or bank. Walk to the river park or even the bowling alley, it's all here in Pine River. Jefferson Manor consists of six condos with private entrances and attached garages. All lawn work, snow and rubbish removal are services included in the association fee. This condo is easy living. Brand new windows, new flooring, new boiler heat, new natural gas, new siding and new appliances. Taxes reflect current rental status.

## **Additional Features:**

Basement: Block, Daylight/Lookout Windows, Full, Unfinished Fuel: Electric, Natural Gas Garage: 1 Heat: Baseboard, Boiler, Hot Water Sewer: City Sewer/Connected Water: City Water/Connected Air Conditioning: Wall Unit(s)