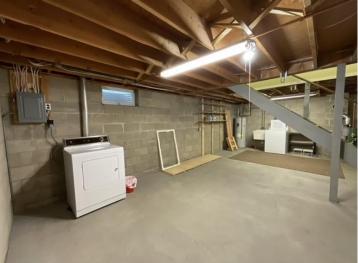

## **Additional Features:**

Basement: Block, Daylight/Lookout Windows, Full, Unfinished Fuel: Electric, Natural Gas Garage: 1 Heat: Baseboard, Boiler, Hot Water Sewer: City Sewer/Connected Water: City Water/Connected Air Conditioning: Wall Unit(s)