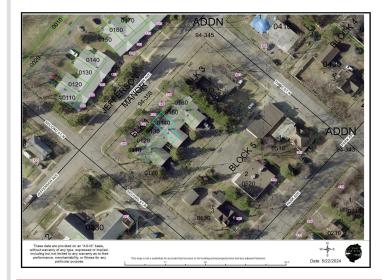

## **Additional Details:**

 Year Built
 1976

 Lot Acres
 0.04

 Lot Dimensions
 26x60

 Garage Stalls
 1

 School District
 2174

 Taxes
 \$1,436

 Taxes with Assessments
 \$1,502

## **Driving Directions:**

371 north to Pine River. Take second right after going through lights and the condo is second block on the right.

Listed By: Heartland Real Estate

Affinity Real Estate Inc. participates in the Regional Multiple Listing Service of Minnesota, Inc Broker Reciprocity (sm) program, allowing us to display other broker's listings on our website. All properties are subject to prior sale, change or withdrawal.