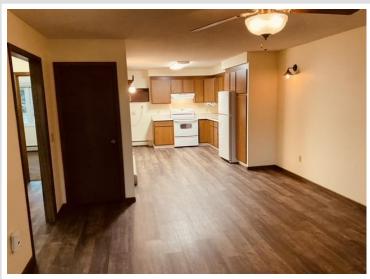

## **Description:**

What a great location. Walk to stores, restaurants, bakery or bank. Walk to the river park or even the bowling alley, it's all here in Pine River. Jefferson Manor consists of six condos with private entrances and attached garages. All lawn work, snow and rubbish removal are services included in the association fee. This condo is easy living. Brand new windows, new flooring, new boiler heat, new natural gas, new siding and new appliances. Taxes reflect current rental status.

## **Additional Features:**

Basement: Block, Daylight/Lookout Windows, Full, Unfinished Fuel: Electric, Natural Gas Garage: 1 Heat: Baseboard, Boiler, Hot Water Sewer: City Sewer/Connected Water: City Water/Connected Air Conditioning: Wall Unit(s)