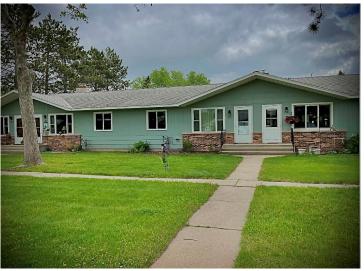

MLS 6540740 Residential

\$154,000

884 sq ft 2 bedrooms 1 baths

318 Jefferson Avenue Pine River MN 56474

Status: Closed

## **Description:**

What a great location. Walk to stores, restaurants, bakery or bank. Walk to the river park or even the bowling alley, it's all here in Pine River. Jefferson Manor consists of six condos with private entrances and attached garages. All lawn work, snow and rubbish removal are services included in the association fee. This condo is easy living. Brand new windows, new flooring, new boiler heat, new natural gas, new siding and new appliances. Taxes reflect current rental status.