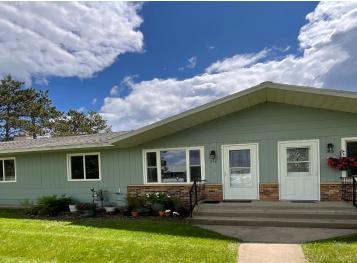

MLS 6540740 Residential

\$154,000

884 sq ft 2 bedrooms 1 baths

318 Jefferson Avenue Pine River MN 56474

Status: Closed

## **Description:**

What a great location. Walk to stores, restaurants, bakery or bank. Walk to the river park or even the bowling alley, it's all here in Pine River. Jefferson Manor consists of six condos with private entrances and attached garages. All lawn work, snow and rubbish removal are services included in the association fee. This condo is easy living. Brand new windows, new flooring, new boiler heat, new natural gas, new siding and new appliances. Taxes reflect current rental status.