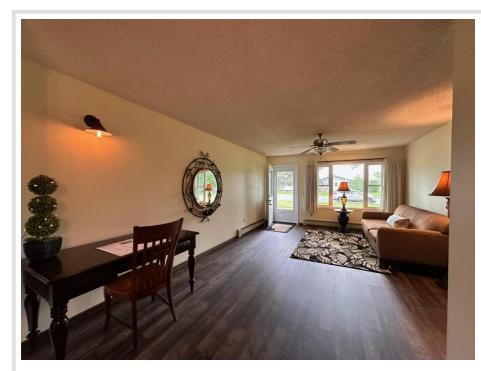

## **Description:**

What a great location. Walk to stores, restaurants, bakery or bank. Walk to the river park or even the bowling alley, it's all here in Pine River. Jefferson Manor consists of six condos with private entrances and attached garages. All lawn work, snow and rubbish removal are services included in the association fee. This condo is easy living. Brand new windows, new flooring, new boiler heat, new natural gas, new siding and new appliances. Taxes reflect current rental status.

## **Additional Features:**

Basement: Block, Daylight/Lookout Windows, Full, Unfinished Fuel: Electric, Natural Gas Garage: 1 Heat: Baseboard, Boiler, Hot Water Sewer: City Sewer/Connected Water: City Water/Connected Air Conditioning: Wall Unit(s)