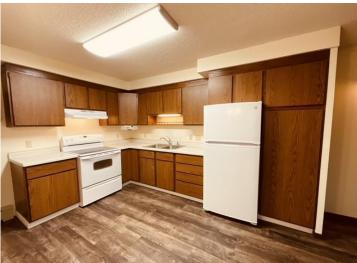

## **Description:**

What a great location. Walk to stores, restaurants, bakery or bank. Walk to the river park or even the bowling alley, it's all here in Pine River. Jefferson Manor consists of six condos with private entrances and attached garages. All lawn work, snow and rubbish removal are services included in the association fee. This condo is easy living. Brand new windows, new flooring, new boiler heat, new natural gas, new siding and new appliances. Taxes reflect current rental status.