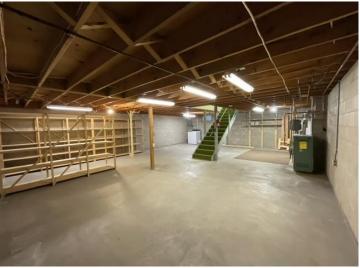

## **Additional Features:**

Basement: Block, Daylight/Lookout Windows, Full, Unfinished Fuel: Electric, Natural Gas Garage: 1 Heat: Baseboard, Boiler, Hot Water Sewer: City Sewer/Connected Water: City Water/Connected Air Conditioning: Wall Unit(s)