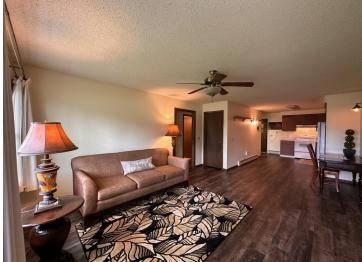

## **Description:**

What a great location. Walk to stores, restaurants, bakery or bank. Walk to the river park or even the bowling alley, it's all here in Pine River. Jefferson Manor consists of six condos with private entrances and attached garages. All lawn work, snow and rubbish removal are services included in the association fee. This condo is easy living. Brand new windows, new flooring, new boiler heat, new natural gas, new siding and new appliances. Taxes reflect current rental status.