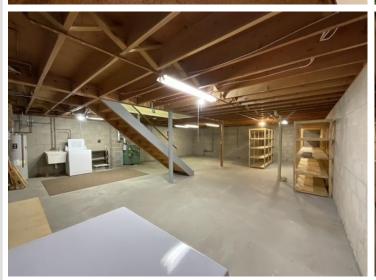

## **Additional Features:**

Basement: Block, Daylight/Lookout Windows, Full, Unfinished Fuel: Electric, Natural Gas Garage: 1 Heat: Baseboard, Boiler, Hot Water Sewer: City Sewer/Connected Water: City Water/Connected Air Conditioning: Wall Unit(s)