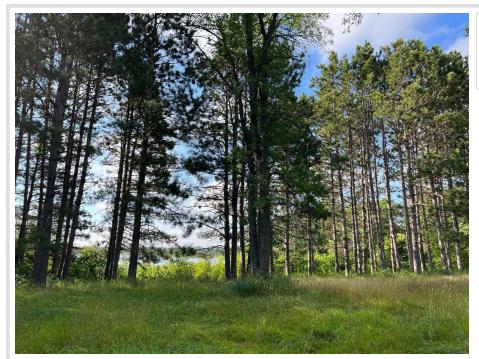

## **Description:**

Located off a paved county road provides easy access year-round to this building lot. The grounds offer a stand of mature pine, gradual elevation to the lake, and a level building site with 236 feet of shore along the OHW line with 4.7 acres of land.