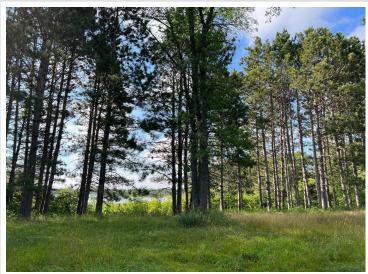

## **Description:**

Located off a paved county road provides easy access year-round to this building lot. The grounds offer a stand of mature pine, gradual elevation to the lake, and a level building site with 236 feet of shore along the OHW line with 4.7 acres of land.