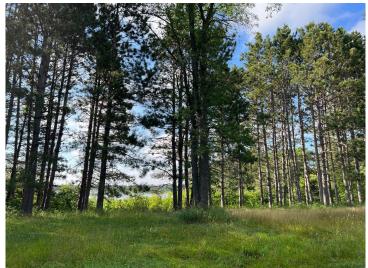

## **Description:**

Located off a paved county road provides easy access year-round to this building lot. The grounds offer a stand of mature pine, gradual elevation to the lake, and a level building site with 236 feet of shore along the OHW line with 4.7 acres of land.