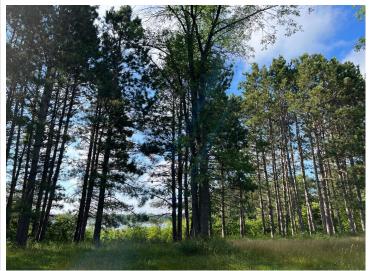

## **Description:**

Located off a paved county road provides easy access year-round to this building lot. The grounds offer a stand of mature pine, gradual elevation to the lake, and a level building site with 236 feet of shore along the OHW line with 4.7 acres of land.