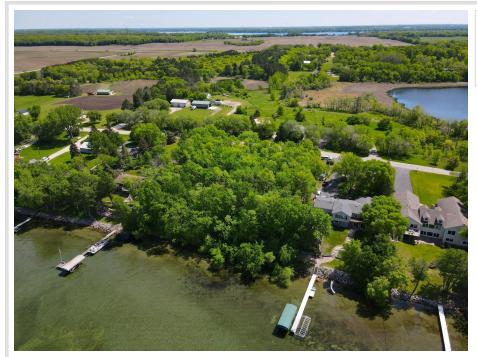

## **Description:**

Seller is excited for you to see the lot, PID-24-0784-000-South Lot16. Rare find! Gorgeous 4,432-acre Lake Ida. Stunning premier undeveloped .64 acre lot. 99' of lake front. Spectacular sunsets on this west facing lot. Imagine the fun your family and friends will have relaxing, swimming, & boating. Hard sand lake bottom. Mature trees along lakeshore in prime Alexandria location. Estimated 25' sloped lot with 15'-20' flat landing area at lakeshore. Bring your own builder to plan your dream home. One of the last undeveloped lots on the Southeast side of Lake Ida. Lake Ida offers 22 miles of lakeshore, 106' maximum depth and 28' mean depth. Terrific fishing lake. Also available for sale: PID-24-0783-000-North Lot15 -.66 acre. Combine the two lots for a unique opportunity for a 1.3 acre lot with almost 200' of lakeshore to build your home. Less than a mile from the new County Park at Pilgrim Point. A quick 10-minute drive to enjoy the shops, restaurants & hometown bakery in downtown Alexandria.