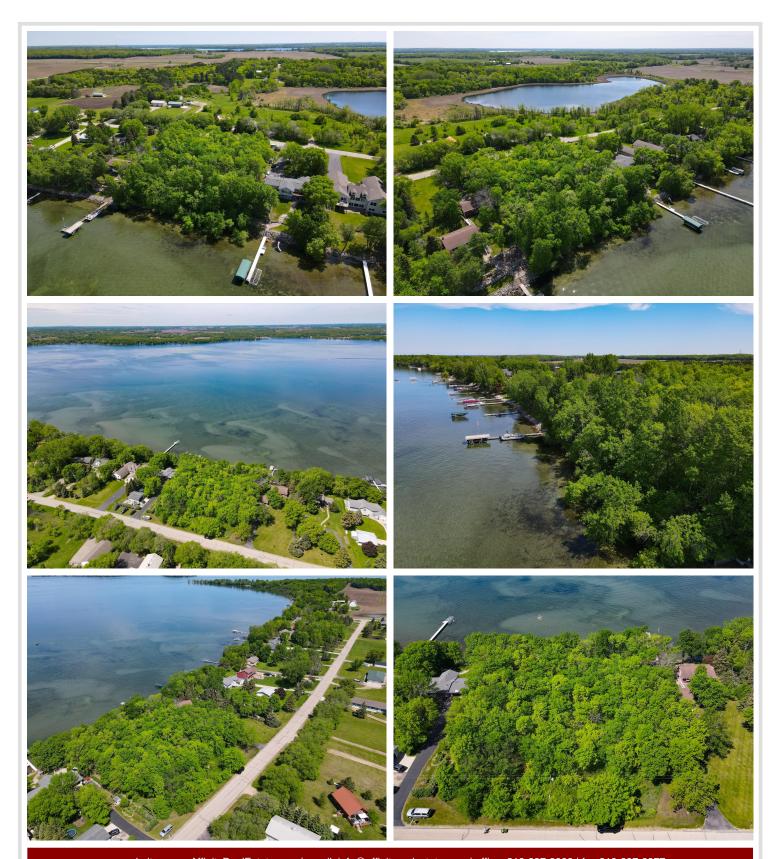

## **Description:**

Seller is excited for you to see the lot, PID-24-0784-000-South Lot16. Rare find! Gorgeous 4,432-acre Lake Ida. Stunning premier undeveloped .64 acre lot. 99' of lake front. Spectacular sunsets on this west facing lot. Imagine the fun your family and friends will have relaxing, swimming, & boating. Hard sand lake bottom. Mature trees along lakeshore in prime Alexandria location. Estimated 25' sloped lot with 15'-20' flat landing area at lakeshore. Bring your own builder to plan your dream home. One of the last undeveloped lots on the Southeast side of Lake Ida. Lake Ida offers 22 miles of lakeshore, 106' maximum depth and 28' mean depth. Terrific fishing lake. Also available for sale: PID-24-0783-000-North Lot15 -.66 acre. Combine the two lots for a unique opportunity for a 1.3 acre lot with almost 200' of lakeshore to build your home. Less than a mile from the new County Park at Pilgrim Point. A quick 10-minute drive to enjoy the shops, restaurants & hometown bakery in downtown Alexandria.