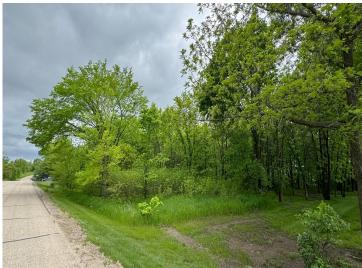

## **Description:**

Seller is excited for you to see the lot, PID-24-0784-000-South Lot16. Rare find! Gorgeous 4,432-acre Lake Ida. Stunning premier undeveloped .64 acre lot. 99' of lake front. Spectacular sunsets on this west facing lot. Imagine the fun your family and friends will have relaxing, swimming, & boating. Hard sand lake bottom. Mature trees along lakeshore in prime Alexandria location. Estimated 25' sloped lot with 15'-20' flat landing area at lakeshore. Bring your own builder to plan your dream home. One of the last undeveloped lots on the Southeast side of Lake Ida. Lake Ida offers 22 miles of lakeshore, 106' maximum depth and 28' mean depth. Terrific fishing lake. Also available for sale: PID-24-0783-000-North Lot15 -.66 acre. Combine the two lots for a unique opportunity for a 1.3 acre lot with almost 200' of lakeshore to build your home. Less than a mile from the new County Park at Pilgrim Point. A quick 10-minute drive to enjoy the shops, restaurants & hometown bakery in downtown Alexandria.

## **Driving Directions:**

Cty Rd 34 NW \*West on Cty Rd 61 NW \* North on Sunset Strip NW, Lot on West side/lake front of Sunset Strip.

Listed By: Edina Realty, Inc.

Affinity Real Estate Inc. participates in the Regional Multiple Listing Service of Minnesota, Inc Broker Reciprocity (sm) program, allowing us to display other broker's listings on our website. All properties are subject to prior sale, change or withdrawal.