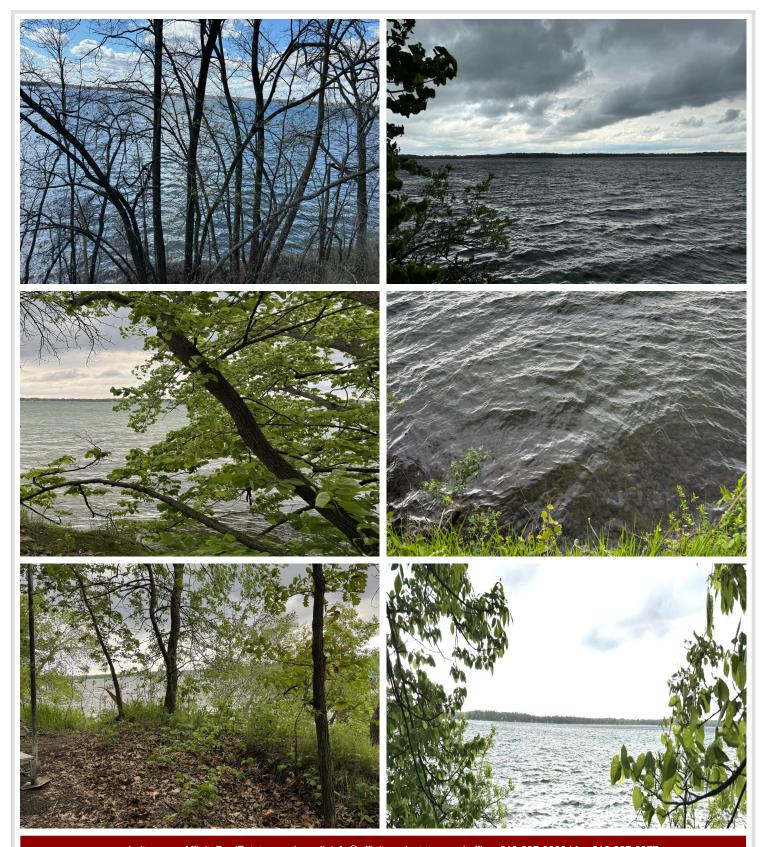

## **Description:**

Seller is excited for you to see the lot, PID-24-0784-000-South Lot16. Rare find! Gorgeous 4,432-acre Lake Ida. Stunning premier undeveloped .64 acre lot. 99' of lake front. Spectacular sunsets on this west facing lot. Imagine the fun your family and friends will have relaxing, swimming, & boating. Hard sand lake bottom. Mature trees along lakeshore in prime Alexandria location. Estimated 25' sloped lot with 15'-20' flat landing area at lakeshore. Bring your own builder to plan your dream home. One of the last undeveloped lots on the Southeast side of Lake Ida. Lake Ida offers 22 miles of lakeshore, 106' maximum depth and 28' mean depth. Terrific fishing lake. Also available for sale: PID-24-0783-000-North Lot15 -.66 acre. Combine the two lots for a unique opportunity for a 1.3 acre lot with almost 200' of lakeshore to build your home. Less than a mile from the new County Park at Pilgrim Point. A quick 10-minute drive to enjoy the shops, restaurants & hometown bakery in downtown Alexandria.