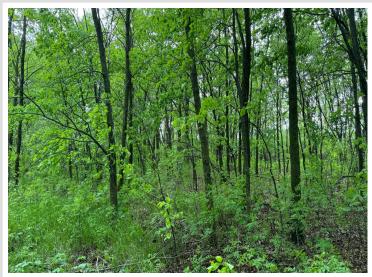

## **Description:**

Seller is excited for you to see the lot, PID-24-0784-000-South Lot16. Rare find! Gorgeous 4,432-acre Lake Ida. Stunning premier undeveloped .64 acre lot. 99' of lake front. Spectacular sunsets on this west facing lot. Imagine the fun your family and friends will have relaxing, swimming, & boating. Hard sand lake bottom. Mature trees along lakeshore in prime Alexandria location. Estimated 25' sloped lot with 15'-20' flat landing area at lakeshore. Bring your own builder to plan your dream home. One of the last undeveloped lots on the Southeast side of Lake Ida. Lake Ida offers 22 miles of lakeshore, 106' maximum depth and 28' mean depth. Terrific fishing lake. Also available for sale: PID-24-0783-000-North Lot15 -.66 acre. Combine the two lots for a unique opportunity for a 1.3 acre lot with almost 200' of lakeshore to build your home. Less than a mile from the new County Park at Pilgrim Point. A quick 10-minute drive to enjoy the shops, restaurants & hometown bakery in downtown Alexandria.