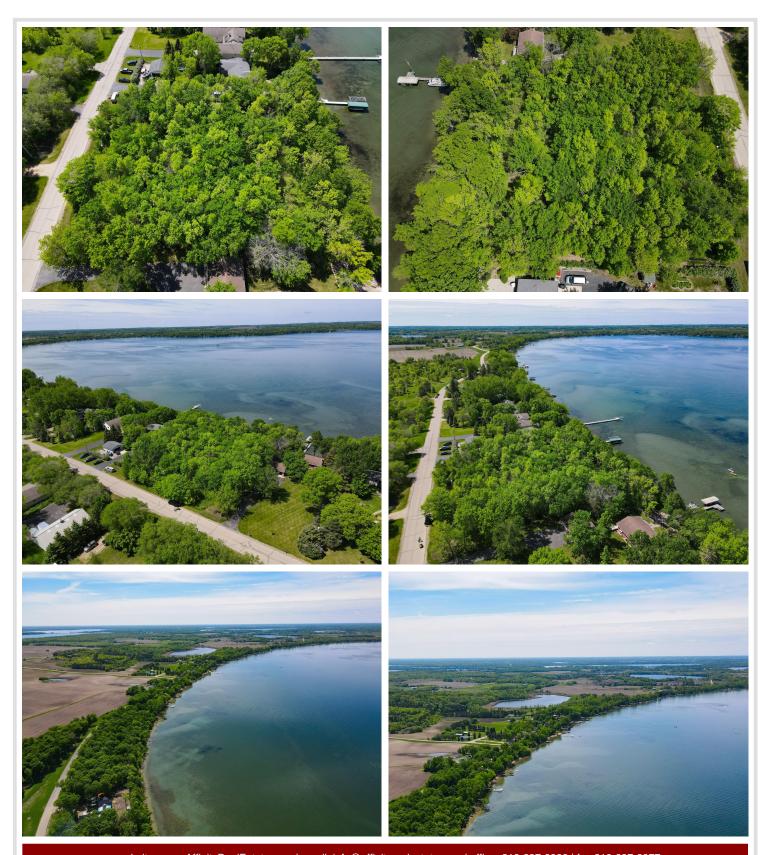

## **Description:**

Seller is excited for you to see the lot, PID-24-0784-000-South Lot16. Rare find! Gorgeous 4,432-acre Lake Ida. Stunning premier undeveloped .64 acre lot. 99' of lake front. Spectacular sunsets on this west facing lot. Imagine the fun your family and friends will have relaxing, swimming, & boating. Hard sand lake bottom. Mature trees along lakeshore in prime Alexandria location. Estimated 25' sloped lot with 15'-20' flat landing area at lakeshore. Bring your own builder to plan your dream home. One of the last undeveloped lots on the Southeast side of Lake Ida. Lake Ida offers 22 miles of lakeshore, 106' maximum depth and 28' mean depth. Terrific fishing lake. Also available for sale: PID-24-0783-000-North Lot15 -.66 acre. Combine the two lots for a unique opportunity for a 1.3 acre lot with almost 200' of lakeshore to build your home. Less than a mile from the new County Park at Pilgrim Point. A quick 10-minute drive to enjoy the shops, restaurants & hometown bakery in downtown Alexandria.