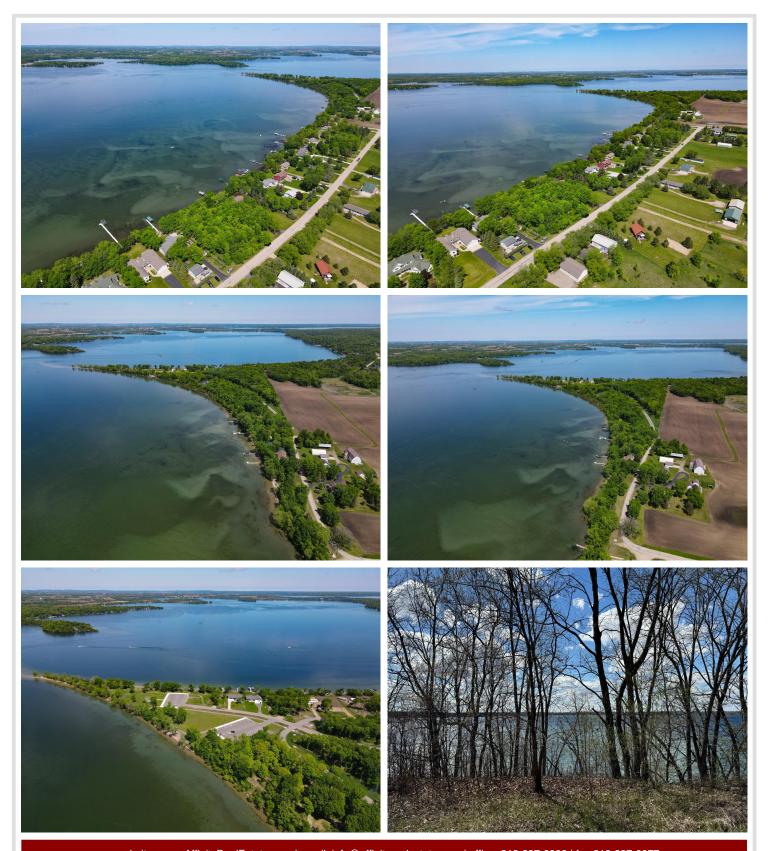

## **Description:**

Seller is excited for you to see the lot, PID-24-0784-000-South Lot16. Rare find! Gorgeous 4,432-acre Lake Ida. Stunning premier undeveloped .64 acre lot. 99' of lake front. Spectacular sunsets on this west facing lot. Imagine the fun your family and friends will have relaxing, swimming, & boating. Hard sand lake bottom. Mature trees along lakeshore in prime Alexandria location. Estimated 25' sloped lot with 15'-20' flat landing area at lakeshore. Bring your own builder to plan your dream home. One of the last undeveloped lots on the Southeast side of Lake Ida. Lake Ida offers 22 miles of lakeshore, 106' maximum depth and 28' mean depth. Terrific fishing lake. Also available for sale: PID-24-0783-000-North Lot15 -.66 acre. Combine the two lots for a unique opportunity for a 1.3 acre lot with almost 200' of lakeshore to build your home. Less than a mile from the new County Park at Pilgrim Point. A quick 10-minute drive to enjoy the shops, restaurants & hometown bakery in downtown Alexandria.