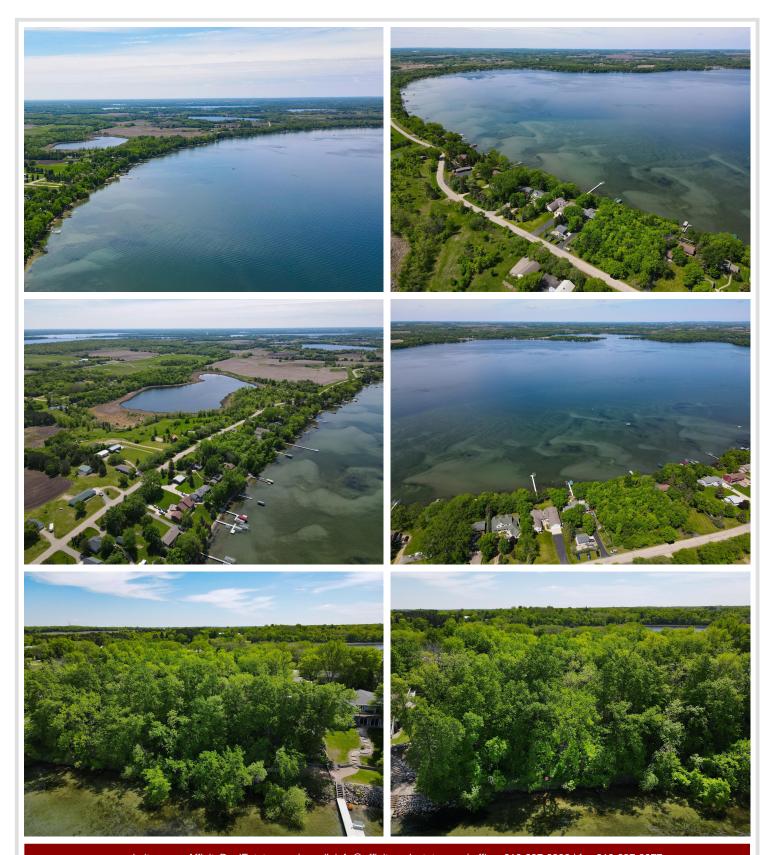

## **Description:**

Seller is excited for you to see the lot, PID-24-0784-000-South Lot16. Rare find! Gorgeous 4,432-acre Lake Ida. Stunning premier undeveloped .64 acre lot. 99' of lake front. Spectacular sunsets on this west facing lot. Imagine the fun your family and friends will have relaxing, swimming, & boating. Hard sand lake bottom. Mature trees along lakeshore in prime Alexandria location. Estimated 25' sloped lot with 15'-20' flat landing area at lakeshore. Bring your own builder to plan your dream home. One of the last undeveloped lots on the Southeast side of Lake Ida. Lake Ida offers 22 miles of lakeshore, 106' maximum depth and 28' mean depth. Terrific fishing lake. Also available for sale: PID-24-0783-000-North Lot15 -.66 acre. Combine the two lots for a unique opportunity for a 1.3 acre lot with almost 200' of lakeshore to build your home. Less than a mile from the new County Park at Pilgrim Point. A quick 10-minute drive to enjoy the shops, restaurants & hometown bakery in downtown Alexandria.