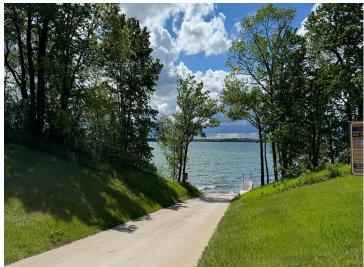

## **Description:**

Seller is excited for you to see the lot, PID-24-0784-000-South Lot16. Rare find! Gorgeous 4,432-acre Lake Ida. Stunning premier undeveloped .64 acre lot. 99' of lake front. Spectacular sunsets on this west facing lot. Imagine the fun your family and friends will have relaxing, swimming, & boating. Hard sand lake bottom. Mature trees along lakeshore in prime Alexandria location. Estimated 25' sloped lot with 15'-20' flat landing area at lakeshore. Bring your own builder to plan your dream home. One of the last undeveloped lots on the Southeast side of Lake Ida. Lake Ida offers 22 miles of lakeshore, 106' maximum depth and 28' mean depth. Terrific fishing lake. Also available for sale: PID-24-0783-000-North Lot15 -.66 acre. Combine the two lots for a unique opportunity for a 1.3 acre lot with almost 200' of lakeshore to build your home. Less than a mile from the new County Park at Pilgrim Point. A quick 10-minute drive to enjoy the shops, restaurants & hometown bakery in downtown Alexandria.