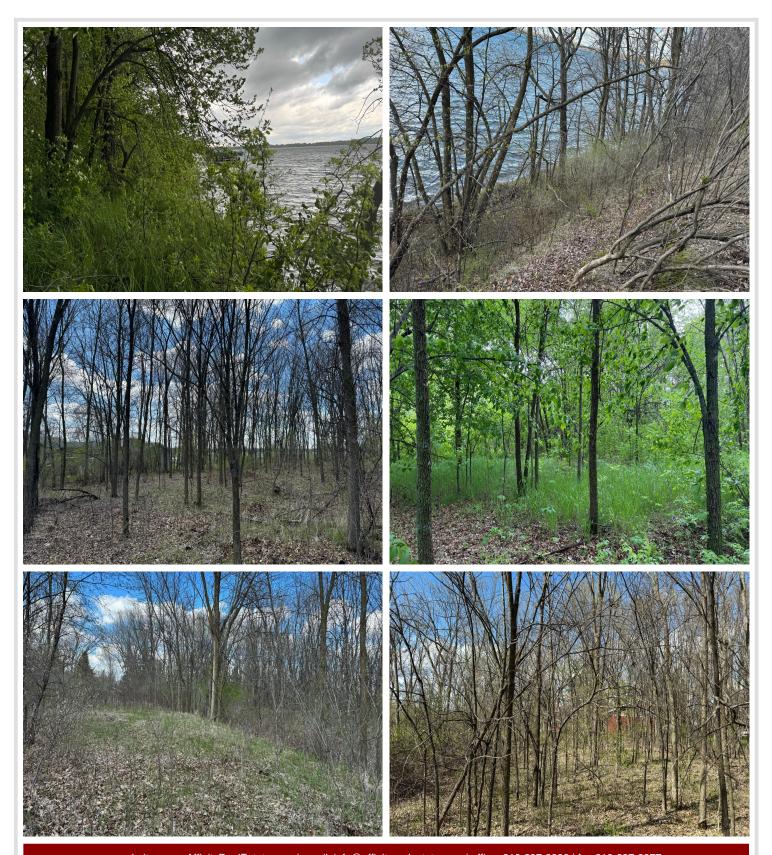

## **Description:**

Seller is excited for you to see the lot, PID-24-0784-000-South Lot16. Rare find! Gorgeous 4,432-acre Lake Ida. Stunning premier undeveloped .64 acre lot. 99' of lake front. Spectacular sunsets on this west facing lot. Imagine the fun your family and friends will have relaxing, swimming, & boating. Hard sand lake bottom. Mature trees along lakeshore in prime Alexandria location. Estimated 25' sloped lot with 15'-20' flat landing area at lakeshore. Bring your own builder to plan your dream home. One of the last undeveloped lots on the Southeast side of Lake Ida. Lake Ida offers 22 miles of lakeshore, 106' maximum depth and 28' mean depth. Terrific fishing lake. Also available for sale: PID-24-0783-000-North Lot15 -.66 acre. Combine the two lots for a unique opportunity for a 1.3 acre lot with almost 200' of lakeshore to build your home. Less than a mile from the new County Park at Pilgrim Point. A quick 10-minute drive to enjoy the shops, restaurants & hometown bakery in downtown Alexandria.