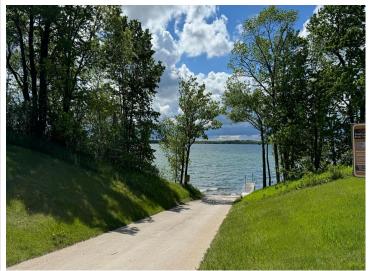

## **Description:**

Seller is excited for you to see the lot, PID-24-0783-000-North Lot15. Rare find! Gorgeous 4,432-acre Lake Ida. Stunning premier undeveloped .66 acre lot. 98' of lake front. Spectacular sunsets on this west facing lot. Imagine the fun your family and friends will have relaxing, swimming, & boating. Hard sand lake bottom. Mature trees along lakeshore in prime Alexandria location. Estimated 25' sloped lot with 15'-20' flat landing area at lakeshore. Bring your own builder to plan your dream home. One of the last undeveloped lots on the Southeast side of Lake Ida. Lake Ida offers 22 miles of lakeshore, 106' maximum depth and 28' mean depth. Terrific fishing lake. Also available for sale: PID-24-0784-000-South Lot16 -.64 acre. Combine the two lots for a unique opportunity for a 1.3 acre lot with almost 200' of lakeshore to build your home. Less than a mile from the new County Park at Pilgrim Point. A quick 10-minute drive to enjoy the shops, restaurants & hometown bakery in downtown Alexandria.