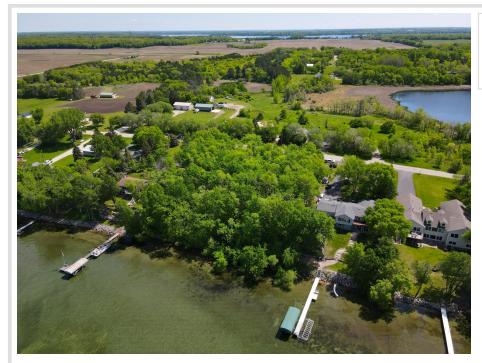

## **Description:**

Seller is excited for you to see the lot, PID-24-0783-000-North Lot15. Rare find! Gorgeous 4,432-acre Lake Ida. Stunning premier undeveloped .66 acre lot. 98' of lake front. Spectacular sunsets on this west facing lot. Imagine the fun your family and friends will have relaxing, swimming, & boating. Hard sand lake bottom. Mature trees along lakeshore in prime Alexandria location. Estimated 25' sloped lot with 15'-20' flat landing area at lakeshore. Bring your own builder to plan your dream home. One of the last undeveloped lots on the Southeast side of Lake Ida. Lake Ida offers 22 miles of lakeshore, 106' maximum depth and 28' mean depth. Terrific fishing lake. Also available for sale: PID-24-0784-000-South Lot16 -.64 acre. Combine the two lots for a unique opportunity for a 1.3 acre lot with almost 200' of lakeshore to build your home. Less than a mile from the new County Park at Pilgrim Point. A quick 10-minute drive to enjoy the shops, restaurants & hometown bakery in downtown Alexandria.