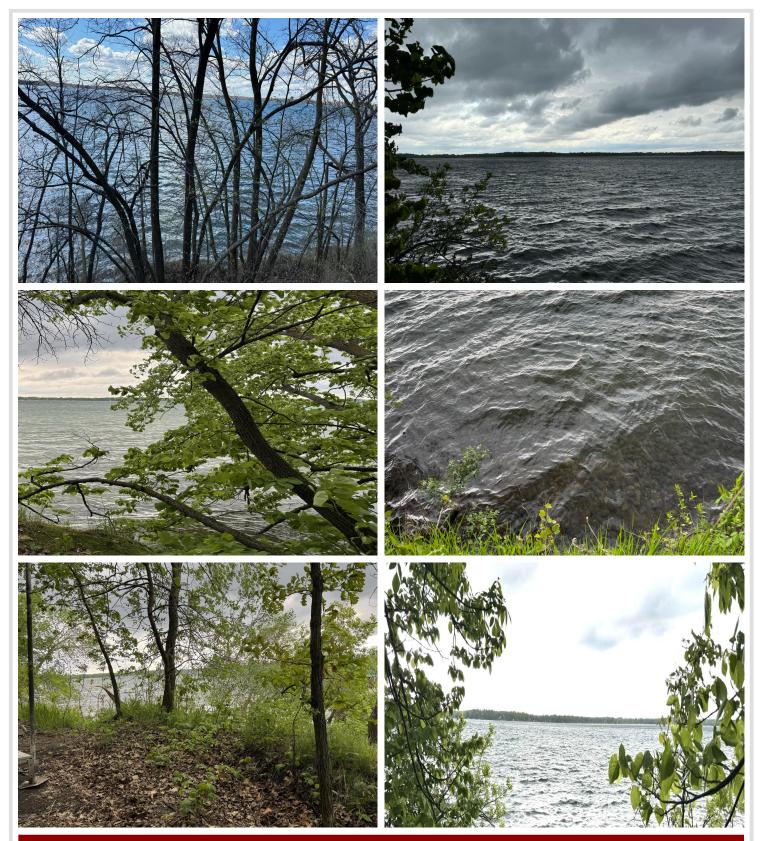

## **Description:**

Seller is excited for you to see the lot, PID-24-0783-000-North Lot15. Rare find! Gorgeous 4,432-acre Lake Ida. Stunning premier undeveloped .66 acre lot. 98' of lake front. Spectacular sunsets on this west facing lot. Imagine the fun your family and friends will have relaxing, swimming, & boating. Hard sand lake bottom. Mature trees along lakeshore in prime Alexandria location. Estimated 25' sloped lot with 15'-20' flat landing area at lakeshore. Bring your own builder to plan your dream home. One of the last undeveloped lots on the Southeast side of Lake Ida. Lake Ida offers 22 miles of lakeshore, 106' maximum depth and 28' mean depth. Terrific fishing lake. Also available for sale: PID-24-0784-000-South Lot16 -.64 acre. Combine the two lots for a unique opportunity for a 1.3 acre lot with almost 200' of lakeshore to build your home. Less than a mile from the new County Park at Pilgrim Point. A quick 10-minute drive to enjoy the shops, restaurants & hometown bakery in downtown Alexandria.

## **Additional Details:**

Lot Acres 0.66

Lot Dimensions 105x268x98x269

School District 206 Taxes \$2,240 Taxes with Assessments \$2,240 Tax Year 2023