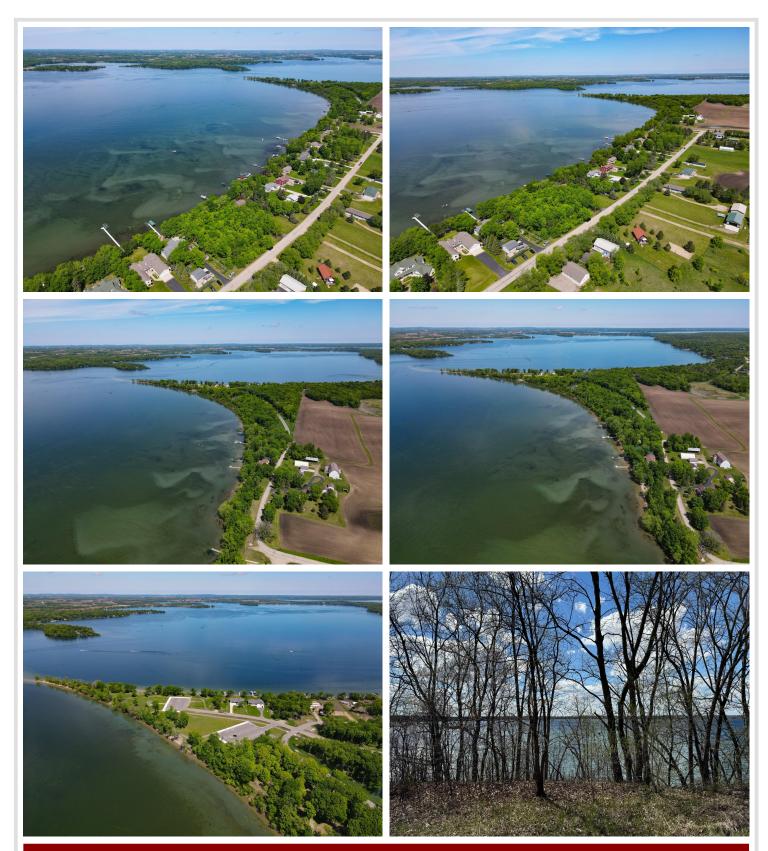

## **Description:**

Seller is excited for you to see the lot, PID-24-0783-000-North Lot15. Rare find! Gorgeous 4,432-acre Lake Ida. Stunning premier undeveloped .66 acre lot. 98' of lake front. Spectacular sunsets on this west facing lot. Imagine the fun your family and friends will have relaxing, swimming, & boating. Hard sand lake bottom. Mature trees along lakeshore in prime Alexandria location. Estimated 25' sloped lot with 15'-20' flat landing area at lakeshore. Bring your own builder to plan your dream home. One of the last undeveloped lots on the Southeast side of Lake Ida. Lake Ida offers 22 miles of lakeshore, 106' maximum depth and 28' mean depth. Terrific fishing lake. Also available for sale: PID-24-0784-000-South Lot16 -.64 acre. Combine the two lots for a unique opportunity for a 1.3 acre lot with almost 200' of lakeshore to build your home. Less than a mile from the new County Park at Pilgrim Point. A quick 10-minute drive to enjoy the shops, restaurants & hometown bakery in downtown Alexandria.

## **Additional Details:**

Lot Acres 0.66

Lot Dimensions 105x268x98x269

School District 206 Taxes \$2,240 Taxes with Assessments \$2,240 Tax Year 2023