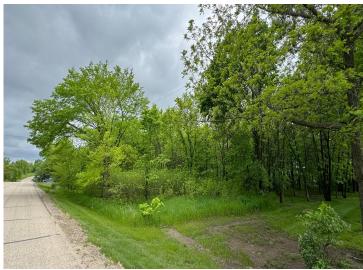

## **Description:**

Seller is excited for you to see the lot, PID-24-0783-000-North Lot15. Rare find! Gorgeous 4,432-acre Lake Ida. Stunning premier undeveloped .66 acre lot. 98' of lake front. Spectacular sunsets on this west facing lot. Imagine the fun your family and friends will have relaxing, swimming, & boating. Hard sand lake bottom. Mature trees along lakeshore in prime Alexandria location. Estimated 25' sloped lot with 15'-20' flat landing area at lakeshore. Bring your own builder to plan your dream home. One of the last undeveloped lots on the Southeast side of Lake Ida. Lake Ida offers 22 miles of lakeshore, 106' maximum depth and 28' mean depth. Terrific fishing lake. Also available for sale: PID-24-0784-000-South Lot16 -.64 acre. Combine the two lots for a unique opportunity for a 1.3 acre lot with almost 200' of lakeshore to build your home. Less than a mile from the new County Park at Pilgrim Point. A quick 10-minute drive to enjoy the shops, restaurants & hometown bakery in downtown Alexandria.

## **Driving Directions:**

Cty Rd 34 NW \*West on Cty Rd NW \* North on Sunset Strip NW \*Lot on West side/lake front of Sunset Strip NW

Listed By: Edina Realty, Inc.

Affinity Real Estate Inc. participates in the Regional Multiple Listing Service of Minnesota, Inc Broker Reciprocity (sm) program, allowing us to display other broker's listings on our website. All properties are subject to prior sale, change or withdrawal.