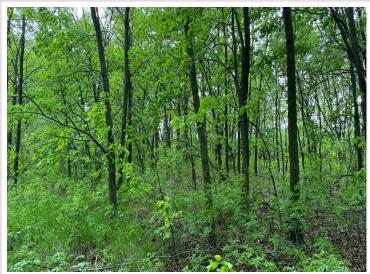

## **Description:**

Seller is excited for you to see the lot, PID-24-0783-000-North Lot15. Rare find! Gorgeous 4,432-acre Lake Ida. Stunning premier undeveloped .66 acre lot. 98' of lake front. Spectacular sunsets on this west facing lot. Imagine the fun your family and friends will have relaxing, swimming, & boating. Hard sand lake bottom. Mature trees along lakeshore in prime Alexandria location. Estimated 25' sloped lot with 15'-20' flat landing area at lakeshore. Bring your own builder to plan your dream home. One of the last undeveloped lots on the Southeast side of Lake Ida. Lake Ida offers 22 miles of lakeshore, 106' maximum depth and 28' mean depth. Terrific fishing lake. Also available for sale: PID-24-0784-000-South Lot16 -.64 acre. Combine the two lots for a unique opportunity for a 1.3 acre lot with almost 200' of lakeshore to build your home. Less than a mile from the new County Park at Pilgrim Point. A quick 10-minute drive to enjoy the shops, restaurants & hometown bakery in downtown Alexandria.