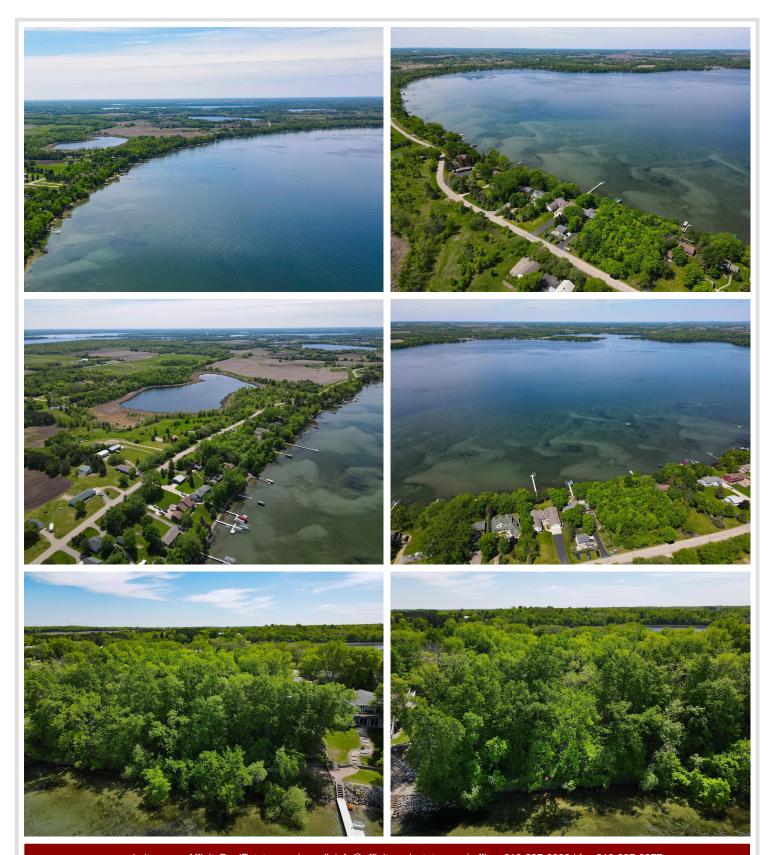

## **Description:**

Seller is excited for you to see the lot, PID-24-0783-000-North Lot15. Rare find! Gorgeous 4,432-acre Lake Ida. Stunning premier undeveloped .66 acre lot. 98' of lake front. Spectacular sunsets on this west facing lot. Imagine the fun your family and friends will have relaxing, swimming, & boating. Hard sand lake bottom. Mature trees along lakeshore in prime Alexandria location. Estimated 25' sloped lot with 15'-20' flat landing area at lakeshore. Bring your own builder to plan your dream home. One of the last undeveloped lots on the Southeast side of Lake Ida. Lake Ida offers 22 miles of lakeshore, 106' maximum depth and 28' mean depth. Terrific fishing lake. Also available for sale: PID-24-0784-000-South Lot16 -.64 acre. Combine the two lots for a unique opportunity for a 1.3 acre lot with almost 200' of lakeshore to build your home. Less than a mile from the new County Park at Pilgrim Point. A quick 10-minute drive to enjoy the shops, restaurants & hometown bakery in downtown Alexandria.