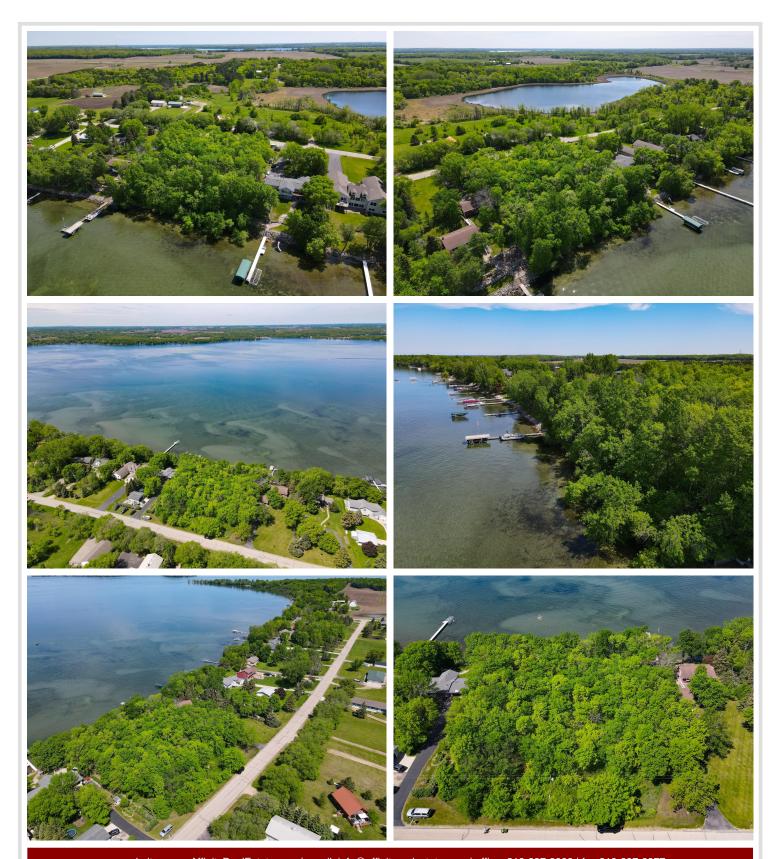

## **Description:**

Seller is excited for you to see the lot, PID-24-0783-000-North Lot15. Rare find! Gorgeous 4,432-acre Lake Ida. Stunning premier undeveloped .66 acre lot. 98' of lake front. Spectacular sunsets on this west facing lot. Imagine the fun your family and friends will have relaxing, swimming, & boating. Hard sand lake bottom. Mature trees along lakeshore in prime Alexandria location. Estimated 25' sloped lot with 15'-20' flat landing area at lakeshore. Bring your own builder to plan your dream home. One of the last undeveloped lots on the Southeast side of Lake Ida. Lake Ida offers 22 miles of lakeshore, 106' maximum depth and 28' mean depth. Terrific fishing lake. Also available for sale: PID-24-0784-000-South Lot16 -.64 acre. Combine the two lots for a unique opportunity for a 1.3 acre lot with almost 200' of lakeshore to build your home. Less than a mile from the new County Park at Pilgrim Point. A quick 10-minute drive to enjoy the shops, restaurants & hometown bakery in downtown Alexandria.