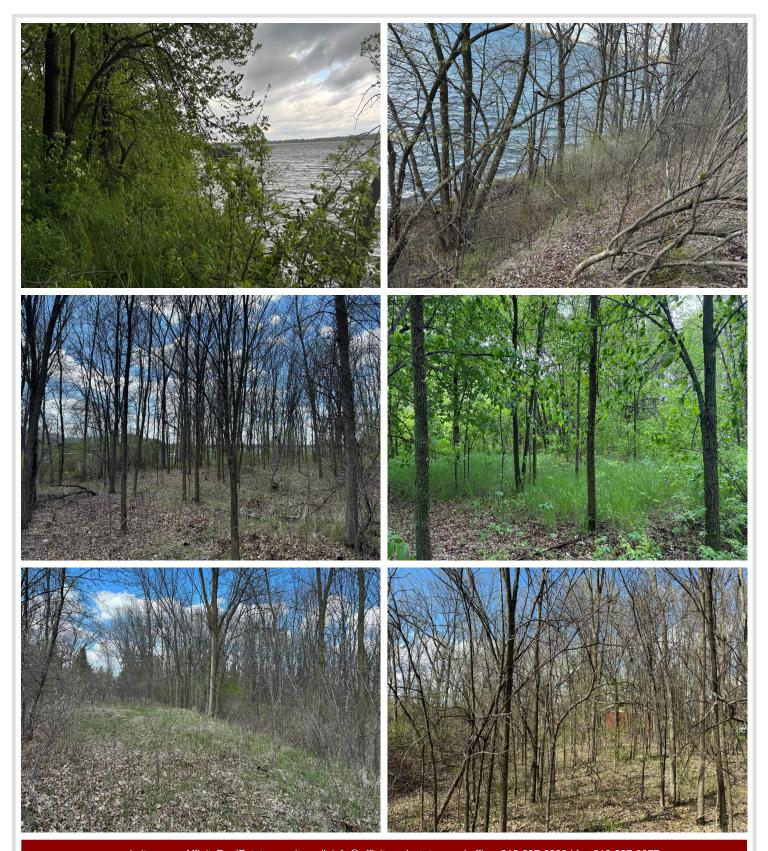

## **Description:**

Seller is excited for you to see the lot, PID-24-0783-000-North Lot15. Rare find! Gorgeous 4,432-acre Lake Ida. Stunning premier undeveloped .66 acre lot. 98' of lake front. Spectacular sunsets on this west facing lot. Imagine the fun your family and friends will have relaxing, swimming, & boating. Hard sand lake bottom. Mature trees along lakeshore in prime Alexandria location. Estimated 25' sloped lot with 15'-20' flat landing area at lakeshore. Bring your own builder to plan your dream home. One of the last undeveloped lots on the Southeast side of Lake Ida. Lake Ida offers 22 miles of lakeshore, 106' maximum depth and 28' mean depth. Terrific fishing lake. Also available for sale: PID-24-0784-000-South Lot16 -.64 acre. Combine the two lots for a unique opportunity for a 1.3 acre lot with almost 200' of lakeshore to build your home. Less than a mile from the new County Park at Pilgrim Point. A quick 10-minute drive to enjoy the shops, restaurants & hometown bakery in downtown Alexandria.

## **Additional Details:**

Lot Acres 0.66

Lot Dimensions 105x268x98x269

School District 206 Taxes \$2,240 Taxes with Assessments \$2,240 Tax Year 2023