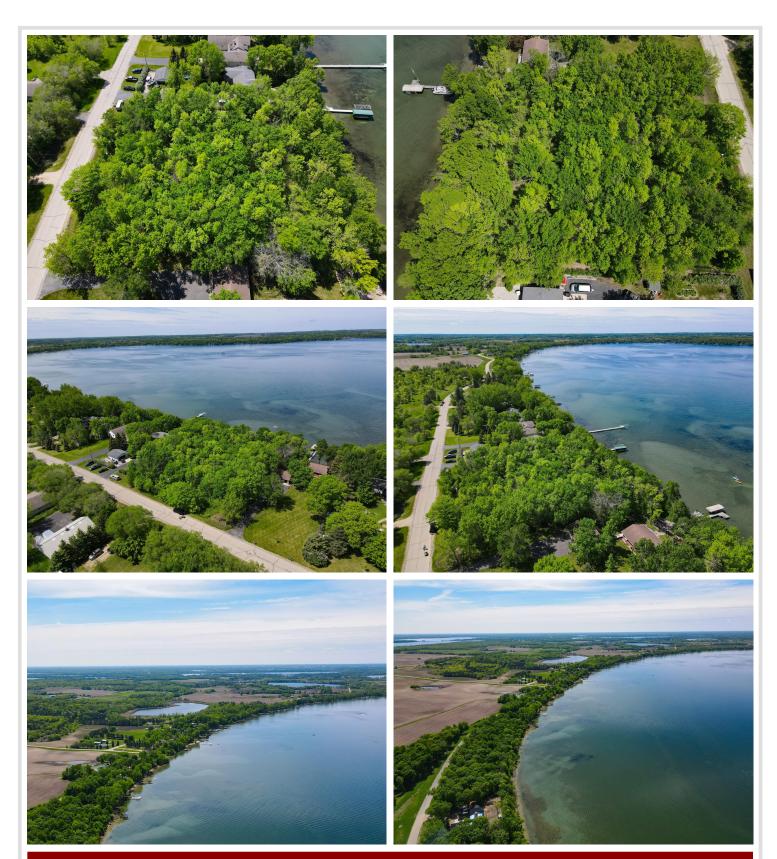

## **Description:**

Seller is excited for you to see the lot, PID-24-0783-000-North Lot15. Rare find! Gorgeous 4,432-acre Lake Ida. Stunning premier undeveloped .66 acre lot. 98' of lake front. Spectacular sunsets on this west facing lot. Imagine the fun your family and friends will have relaxing, swimming, & boating. Hard sand lake bottom. Mature trees along lakeshore in prime Alexandria location. Estimated 25' sloped lot with 15'-20' flat landing area at lakeshore. Bring your own builder to plan your dream home. One of the last undeveloped lots on the Southeast side of Lake Ida. Lake Ida offers 22 miles of lakeshore, 106' maximum depth and 28' mean depth. Terrific fishing lake. Also available for sale: PID-24-0784-000-South Lot16 -.64 acre. Combine the two lots for a unique opportunity for a 1.3 acre lot with almost 200' of lakeshore to build your home. Less than a mile from the new County Park at Pilgrim Point. A quick 10-minute drive to enjoy the shops, restaurants & hometown bakery in downtown Alexandria.