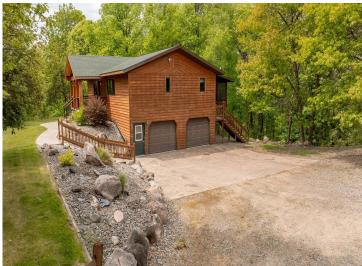

## **Description:**

This property is designed with business potential in mind or for people serious about their hobbies! It features a 36 x 80 pole building and a 28' x 40' detached garage—perfect for use as a workshop, storage, or for running a home-based business. Set on spacious 8 acres, the property offers plenty of room for expansion or outdoor activities, making it an ideal choice for for anyone seeking to blend residential comfort with serious workshop and garage space. Conveniently located between Walker and Bemidji, near the Paul Bunyan State Forest, this 3-bedroom, 2.5-bathroom home offers practical living spaces, including a main-floor primary bedroom with an ensuite bath and walk-in closet, along with a mainfloor laundry. Relax on the screened porch, which overlooks the expansive property. Whether you're looking for a peaceful environment to operate your business or need ample space for hobbies and storage, this property offers the perfect combination of flexibility, convenience, and opportunity. Make it your new home base! Septic compliant and water tested.