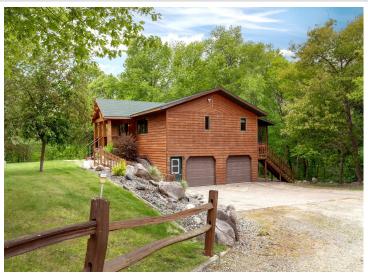

## **Description:**

This property is designed with business potential in mind or for people serious about their hobbies! It features a 36 x 80 pole building and a 28' x 40' detached garage—perfect for use as a workshop, storage, or for running a home-based business. Set on spacious 8 acres, the property offers plenty of room for expansion or outdoor activities, making it an ideal choice for for anyone seeking to blend residential comfort with serious workshop and garage space. Conveniently located between Walker and Bemidji, near the Paul Bunyan State Forest, this 3-bedroom, 2.5-bathroom home offers practical living spaces, including a main-floor primary bedroom with an ensuite bath and walk-in closet, along with a mainfloor laundry. Relax on the screened porch, which overlooks the expansive property. Whether you're looking for a peaceful environment to operate your business or need ample space for hobbies and storage, this property offers the perfect combination of flexibility, convenience, and opportunity. Make it your new home base! Septic compliant and water tested.