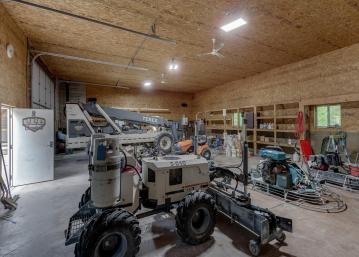

## **Description:**

This property is designed with business potential in mind or for people serious about their hobbies! It features a 36 x 80 pole building and a 28' x 40' detached garage—perfect for use as a workshop, storage, or for running a home-based business. Set on spacious 8 acres, the property offers plenty of room for expansion or outdoor activities, making it an ideal choice for for anyone seeking to blend residential comfort with serious workshop and garage space. Conveniently located between Walker and Bemidji, near the Paul Bunyan State Forest, this 3-bedroom, 2.5-bathroom home offers practical living spaces, including a main-floor primary bedroom with an ensuite bath and walk-in closet, along with a mainfloor laundry. Relax on the screened porch, which overlooks the expansive property. Whether you're looking for a peaceful environment to operate your business or need ample space for hobbies and storage, this property offers the perfect combination of flexibility, convenience, and opportunity. Make it your new home base! Septic compliant and water tested.