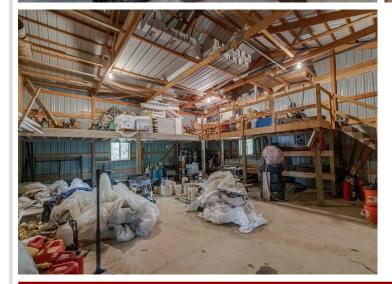

## **Description:**

This property is designed with business potential in mind or for people serious about their hobbies! It features a 36 x 80 pole building and a 28' x 40' detached garage—perfect for use as a workshop, storage, or for running a home-based business. Set on spacious 8 acres, the property offers plenty of room for expansion or outdoor activities, making it an ideal choice for for anyone seeking to blend residential comfort with serious workshop and garage space. Conveniently located between Walker and Bemidji, near the Paul Bunyan State Forest, this 3-bedroom, 2.5-bathroom home offers practical living spaces, including a main-floor primary bedroom with an ensuite bath and walk-in closet, along with a mainfloor laundry. Relax on the screened porch, which overlooks the expansive property. Whether you're looking for a peaceful environment to operate your business or need ample space for hobbies and storage, this property offers the perfect combination of flexibility, convenience, and opportunity. Make it your new home base! Septic compliant and water tested.