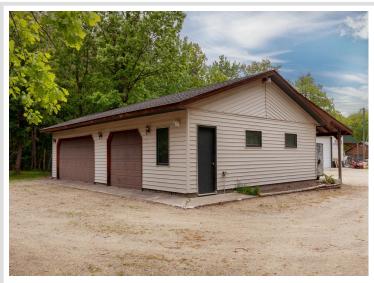

## **Description:**

This property is designed with business potential in mind or for people serious about their hobbies! It features a 36 x 80 pole building and a 28' x 40' detached garage—perfect for use as a workshop, storage, or for running a home-based business. Set on spacious 8 acres, the property offers plenty of room for expansion or outdoor activities, making it an ideal choice for for anyone seeking to blend residential comfort with serious workshop and garage space. Conveniently located between Walker and Bemidji, near the Paul Bunyan State Forest, this 3-bedroom, 2.5-bathroom home offers practical living spaces, including a main-floor primary bedroom with an ensuite bath and walk-in closet, along with a mainfloor laundry. Relax on the screened porch, which overlooks the expansive property. Whether you're looking for a peaceful environment to operate your business or need ample space for hobbies and storage, this property offers the perfect combination of flexibility, convenience, and opportunity. Make it your new home base! Septic compliant and water tested.