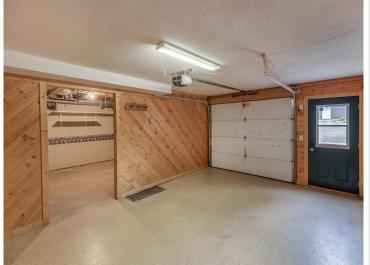

## **Description:**

This property is designed with business potential in mind or for people serious about their hobbies! It features a 36 x 80 pole building and a 28' x 40' detached garage—perfect for use as a workshop, storage, or for running a home-based business. Set on spacious 8 acres, the property offers plenty of room for expansion or outdoor activities, making it an ideal choice for for anyone seeking to blend residential comfort with serious workshop and garage space. Conveniently located between Walker and Bemidji, near the Paul Bunyan State Forest, this 3-bedroom, 2.5-bathroom home offers practical living spaces, including a main-floor primary bedroom with an ensuite bath and walk-in closet, along with a mainfloor laundry. Relax on the screened porch, which overlooks the expansive property. Whether you're looking for a peaceful environment to operate your business or need ample space for hobbies and storage, this property offers the perfect combination of flexibility, convenience, and opportunity. Make it your new home base! Septic compliant and water tested.

## **Additional Details:**

Year Built 1997 Lot Acres 8

Lot Dimensions 1704x315x376x300x1207x100

Garage Stalls 14
School District 113
Taxes \$1,766
Taxes with Assessments \$1,916
Tax Year 2024