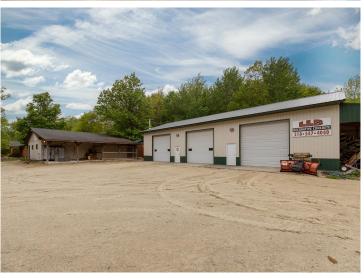

## **Description:**

This property is designed with business potential in mind or for people serious about their hobbies! It features a 36 x 80 pole building and a 28' x 40' detached garage—perfect for use as a workshop, storage, or for running a home-based business. Set on spacious 8 acres, the property offers plenty of room for expansion or outdoor activities, making it an ideal choice for for anyone seeking to blend residential comfort with serious workshop and garage space. Conveniently located between Walker and Bemidji, near the Paul Bunyan State Forest, this 3-bedroom, 2.5-bathroom home offers practical living spaces, including a main-floor primary bedroom with an ensuite bath and walk-in closet, along with a mainfloor laundry. Relax on the screened porch, which overlooks the expansive property. Whether you're looking for a peaceful environment to operate your business or need ample space for hobbies and storage, this property offers the perfect combination of flexibility, convenience, and opportunity. Make it your new home base! Septic compliant and water tested.