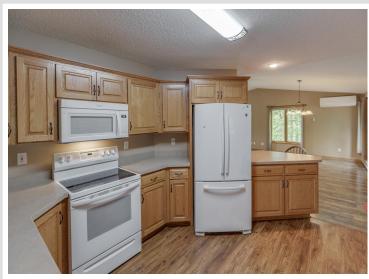

## **Description:**

This property is designed with business potential in mind or for people serious about their hobbies! It features a 36 x 80 pole building and a 28' x 40' detached garage—perfect for use as a workshop, storage, or for running a home-based business. Set on spacious 8 acres, the property offers plenty of room for expansion or outdoor activities, making it an ideal choice for for anyone seeking to blend residential comfort with serious workshop and garage space. Conveniently located between Walker and Bemidji, near the Paul Bunyan State Forest, this 3-bedroom, 2.5-bathroom home offers practical living spaces, including a main-floor primary bedroom with an ensuite bath and walk-in closet, along with a mainfloor laundry. Relax on the screened porch, which overlooks the expansive property. Whether you're looking for a peaceful environment to operate your business or need ample space for hobbies and storage, this property offers the perfect combination of flexibility, convenience, and opportunity. Make it your new home base! Septic compliant and water tested.