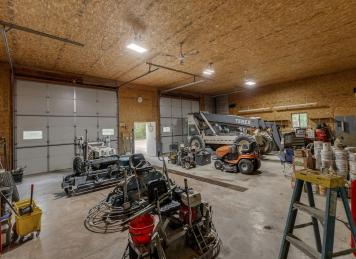

## **Description:**

This property is designed with business potential in mind or for people serious about their hobbies! It features a 36 x 80 pole building and a 28' x 40' detached garage—perfect for use as a workshop, storage, or for running a home-based business. Set on spacious 8 acres, the property offers plenty of room for expansion or outdoor activities, making it an ideal choice for for anyone seeking to blend residential comfort with serious workshop and garage space. Conveniently located between Walker and Bemidji, near the Paul Bunyan State Forest, this 3-bedroom, 2.5-bathroom home offers practical living spaces, including a main-floor primary bedroom with an ensuite bath and walk-in closet, along with a mainfloor laundry. Relax on the screened porch, which overlooks the expansive property. Whether you're looking for a peaceful environment to operate your business or need ample space for hobbies and storage, this property offers the perfect combination of flexibility, convenience, and opportunity. Make it your new home base! Septic compliant and water tested.