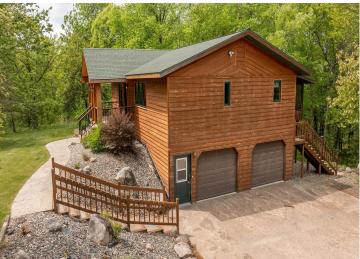

## **Description:**

This property is designed with business potential in mind or for people serious about their hobbies! It features a 36 x 80 pole building and a 28' x 40' detached garage—perfect for use as a workshop, storage, or for running a home-based business. Set on spacious 8 acres, the property offers plenty of room for expansion or outdoor activities, making it an ideal choice for for anyone seeking to blend residential comfort with serious workshop and garage space. Conveniently located between Walker and Bemidji, near the Paul Bunyan State Forest, this 3-bedroom, 2.5-bathroom home offers practical living spaces, including a main-floor primary bedroom with an ensuite bath and walk-in closet, along with a mainfloor laundry. Relax on the screened porch, which overlooks the expansive property. Whether you're looking for a peaceful environment to operate your business or need ample space for hobbies and storage, this property offers the perfect combination of flexibility, convenience, and opportunity. Make it your new home base! Septic compliant and water tested.

## **Additional Details:**

Year Built 1997 Lot Acres 8

Lot Dimensions 1704x315x376x300x1207x100

Garage Stalls 14
School District 113
Taxes \$1,766
Taxes with Assessments \$1,916
Tax Year 2024