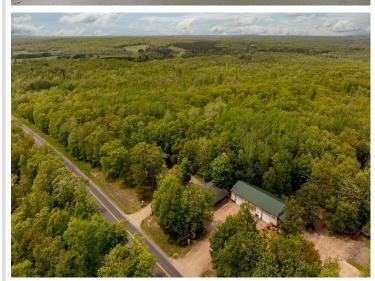

## **Description:**

This property is designed with business potential in mind or for people serious about their hobbies! It features a 36 x 80 pole building and a 28' x 40' detached garage—perfect for use as a workshop, storage, or for running a home-based business. Set on spacious 8 acres, the property offers plenty of room for expansion or outdoor activities, making it an ideal choice for for anyone seeking to blend residential comfort with serious workshop and garage space. Conveniently located between Walker and Bemidji, near the Paul Bunyan State Forest, this 3-bedroom, 2.5-bathroom home offers practical living spaces, including a main-floor primary bedroom with an ensuite bath and walk-in closet, along with a mainfloor laundry. Relax on the screened porch, which overlooks the expansive property. Whether you're looking for a peaceful environment to operate your business or need ample space for hobbies and storage, this property offers the perfect combination of flexibility, convenience, and opportunity. Make it your new home base! Septic compliant and water tested.

## **Additional Details:**

Year Built 1997 Lot Acres 8

Lot Dimensions 1704x315x376x300x1207x100

Garage Stalls 14
School District 113
Taxes \$1,766
Taxes with Assessments \$1,916
Tax Year 2024