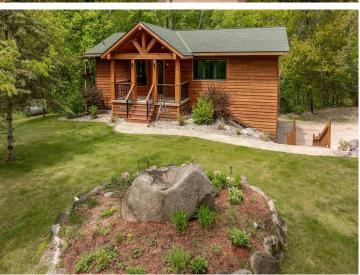

## **Description:**

This property is designed with business potential in mind or for people serious about their hobbies! It features a 36 x 80 pole building and a 28' x 40' detached garage—perfect for use as a workshop, storage, or for running a home-based business. Set on spacious 8 acres, the property offers plenty of room for expansion or outdoor activities, making it an ideal choice for for anyone seeking to blend residential comfort with serious workshop and garage space. Conveniently located between Walker and Bemidji, near the Paul Bunyan State Forest, this 3-bedroom, 2.5-bathroom home offers practical living spaces, including a main-floor primary bedroom with an ensuite bath and walk-in closet, along with a mainfloor laundry. Relax on the screened porch, which overlooks the expansive property. Whether you're looking for a peaceful environment to operate your business or need ample space for hobbies and storage, this property offers the perfect combination of flexibility, convenience, and opportunity. Make it your new home base! Septic compliant and water tested.