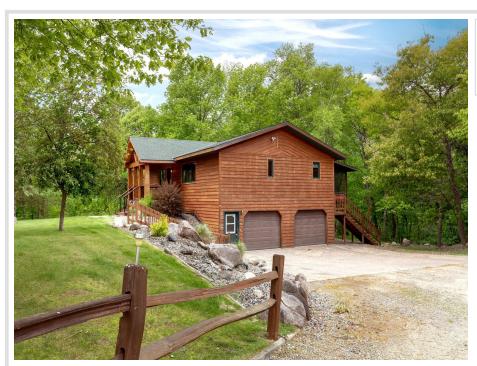

## **Description:**

This property is designed with business potential in mind or for people serious about their hobbies! It features a 36 x 80 pole building and a 28' x 40' detached garage—perfect for use as a workshop, storage, or for running a home-based business. Set on spacious 8 acres, the property offers plenty of room for expansion or outdoor activities, making it an ideal choice for for anyone seeking to blend residential comfort with serious workshop and garage space. Conveniently located between Walker and Bemidji, near the Paul Bunyan State Forest, this 3-bedroom, 2.5-bathroom home offers practical living spaces, including a main-floor primary bedroom with an ensuite bath and walk-in closet, along with a mainfloor laundry. Relax on the screened porch, which overlooks the expansive property. Whether you're looking for a peaceful environment to operate your business or need ample space for hobbies and storage, this property offers the perfect combination of flexibility, convenience, and opportunity. Make it your new home base! Septic compliant and water tested.