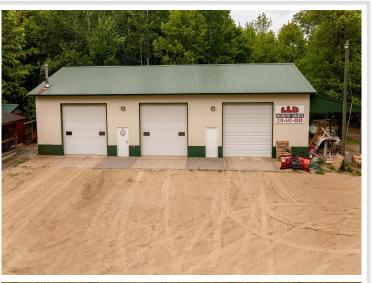

## **Description:**

This property is designed with business potential in mind or for people serious about their hobbies! It features a 36 x 80 pole building and a 28' x 40' detached garage—perfect for use as a workshop, storage, or for running a home-based business. Set on spacious 8 acres, the property offers plenty of room for expansion or outdoor activities, making it an ideal choice for for anyone seeking to blend residential comfort with serious workshop and garage space. Conveniently located between Walker and Bemidji, near the Paul Bunyan State Forest, this 3-bedroom, 2.5-bathroom home offers practical living spaces, including a main-floor primary bedroom with an ensuite bath and walk-in closet, along with a mainfloor laundry. Relax on the screened porch, which overlooks the expansive property. Whether you're looking for a peaceful environment to operate your business or need ample space for hobbies and storage, this property offers the perfect combination of flexibility, convenience, and opportunity. Make it your new home base! Septic compliant and water tested.