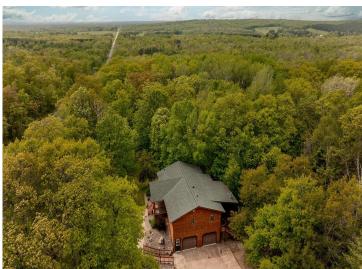

## **Description:**

This property is designed with business potential in mind or for people serious about their hobbies! It features a 36 x 80 pole building and a 28' x 40' detached garage—perfect for use as a workshop, storage, or for running a home-based business. Set on spacious 8 acres, the property offers plenty of room for expansion or outdoor activities, making it an ideal choice for for anyone seeking to blend residential comfort with serious workshop and garage space. Conveniently located between Walker and Bemidji, near the Paul Bunyan State Forest, this 3-bedroom, 2.5-bathroom home offers practical living spaces, including a main-floor primary bedroom with an ensuite bath and walk-in closet, along with a mainfloor laundry. Relax on the screened porch, which overlooks the expansive property. Whether you're looking for a peaceful environment to operate your business or need ample space for hobbies and storage, this property offers the perfect combination of flexibility, convenience, and opportunity. Make it your new home base! Septic compliant and water tested.

## **Additional Details:**

Year Built 1997 Lot Acres 8

Lot Dimensions 1704x315x376x300x1207x100

Garage Stalls 14
School District 113
Taxes \$1,766
Taxes with Assessments \$1,916
Tax Year 2024