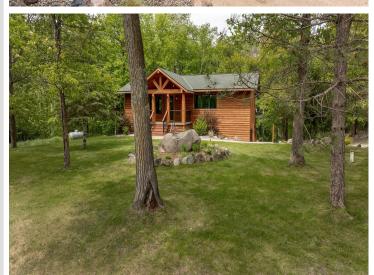

## **Description:**

This property is designed with business potential in mind or for people serious about their hobbies! It features a 36 x 80 pole building and a 28' x 40' detached garage—perfect for use as a workshop, storage, or for running a home-based business. Set on spacious 8 acres, the property offers plenty of room for expansion or outdoor activities, making it an ideal choice for for anyone seeking to blend residential comfort with serious workshop and garage space. Conveniently located between Walker and Bemidji, near the Paul Bunyan State Forest, this 3-bedroom, 2.5-bathroom home offers practical living spaces, including a main-floor primary bedroom with an ensuite bath and walk-in closet, along with a mainfloor laundry. Relax on the screened porch, which overlooks the expansive property. Whether you're looking for a peaceful environment to operate your business or need ample space for hobbies and storage, this property offers the perfect combination of flexibility, convenience, and opportunity. Make it your new home base! Septic compliant and water tested.