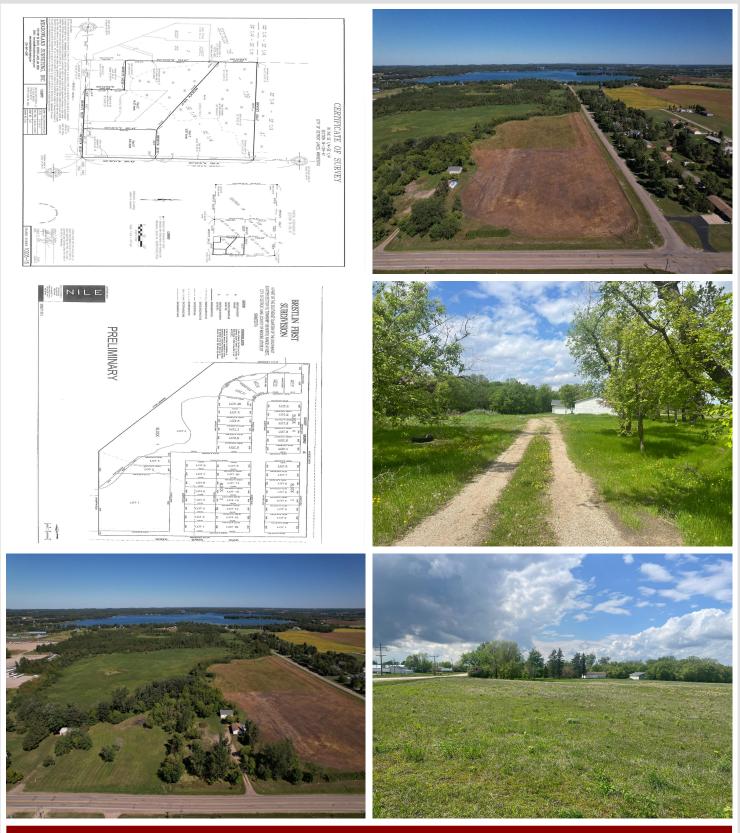

## **Description:**

Development land in Detroit Lakes City Limits. This development is on the edge of town just an half mile from the Floyd Lake access. This land is best suited for multi family, apartments, townhomes or PUD. Delineation, soil tests and the Cities' Preliminary Engineering study are available. Land is ready for development now, the preliminary work is complete.

### **Driving Directions:**

North on Hwy 59 to Tower Rd. Right on Tower Rd to 131 land is on the corner of Tower and 131.

Listed By: The Real Estate Company of Detroit Lakes

Affinity Real Estate Inc. participates in the Regional Multiple Listing Service of Minnesota, Inc Broker Reciprocity (sm) program, allowing us to display other broker's listings on our website. All properties are subject to prior sale, change or withdrawal.