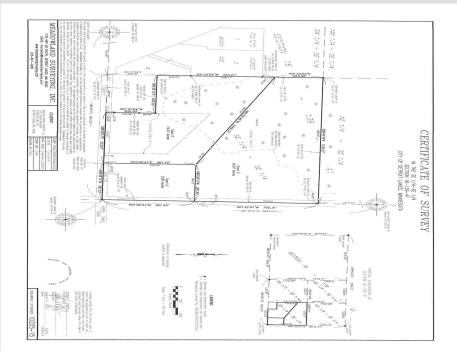

## **Description:**

Development land in Detroit Lakes City Limits. This development is on the edge of town just an half mile from the Floyd Lake access. This land is best suited for multi family, apartments, townhomes or PUD. Delineation, soil tests and the Cities' Preliminary Engineering study are available. Land is ready for development now, the preliminary work is complete.

### Additional Details:

| 32.34   |
|---------|
| 32      |
| 22      |
| \$1,024 |
| \$1,024 |
| 2023    |
|         |