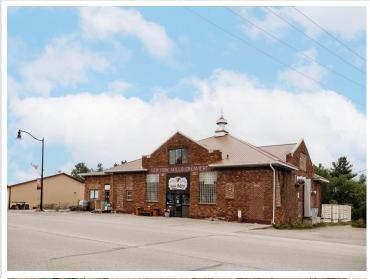

#### **Description:**

Discover a unique opportunity to own a thriving bakery business housed in a charming, nostalgic 1930 brick building. This well-established business is known for its delicious offerings and is ready for its next chapter under new ownership. This unique property is multi use and features four rentable office spaces and a large loft apartment, perfect for generating extra revenue or ideal for owner-occupant. The sale comes with most of the bakery's equipment, tables and chairs ensuring a smooth transition and immediate operational capability. An inviting outside open air covered patio provides a perfect spot for customers to enjoy baked goods, food or a morning coffee.

This property is perfect for an entrepreneur looking to step into a profitable business with the added benefits of rental income and residential options. Own a piece of history and a vibrant business all in one.