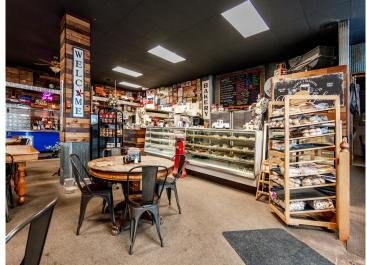

#### **Description:**

Discover a unique opportunity to own a thriving bakery business housed in a charming, nostalgic 1930 brick building. This well-established business is known for its delicious offerings and is ready for its next chapter under new ownership. This unique property is multi use and features four rentable office spaces and a large loft apartment, perfect for generating extra revenue or ideal for owner-occupant. The sale comes with most of the bakery's equipment, tables and chairs ensuring a smooth transition and immediate operational capability. An inviting outside open air covered patio provides a perfect spot for customers to enjoy baked goods, food or a morning coffee.

This property is perfect for an entrepreneur looking to step into a profitable business with the added benefits of rental income and residential options. Own a piece of history and a vibrant business all in one.