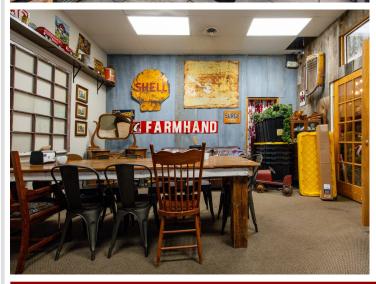

#### **Description:**

Discover a unique opportunity to own a thriving bakery business housed in a charming, nostalgic 1930 brick building. This well-established business is known for its delicious offerings and is ready for its next chapter under new ownership. This unique property is multi use and features four rentable office spaces and a large loft apartment, perfect for generating extra revenue or ideal for owner-occupant. The sale comes with most of the bakery's equipment, tables and chairs ensuring a smooth transition and immediate operational capability. An inviting outside open air covered patio provides a perfect spot for customers to enjoy baked goods, food or a morning coffee.

This property is perfect for an entrepreneur looking to step into a profitable business with the added benefits of rental income and residential options. Own a piece of history and a vibrant business all in one.