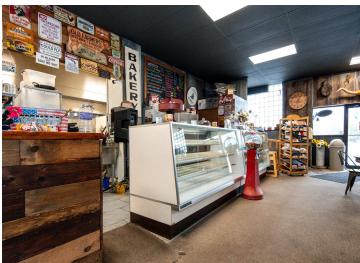

#### **Description:**

Discover a unique opportunity to own a thriving bakery business housed in a charming, nostalgic 1930 brick building. This well-established business is known for its delicious offerings and is ready for its next chapter under new ownership. This unique property is multi use and features four rentable office spaces and a large loft apartment, perfect for generating extra revenue or ideal for owner-occupant. The sale comes with most of the bakery's equipment, tables and chairs ensuring a smooth transition and immediate operational capability. An inviting outside open air covered patio provides a perfect spot for customers to enjoy baked goods, food or a morning coffee.

This property is perfect for an entrepreneur looking to step into a profitable business with the added benefits of rental income and residential options. Own a piece of history and a vibrant business all in one.