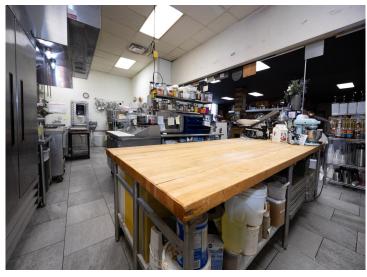

#### **Description:**

Discover a unique opportunity to own a thriving bakery business housed in a charming, nostalgic 1930 brick building. This well-established business is known for its delicious offerings and is ready for its next chapter under new ownership. This unique property is multi use and features four rentable office spaces and a large loft apartment, perfect for generating extra revenue or ideal for owner-occupant. The sale comes with most of the bakery's equipment, tables and chairs ensuring a smooth transition and immediate operational capability. An inviting outside open air covered patio provides a perfect spot for customers to enjoy baked goods, food or a morning coffee.