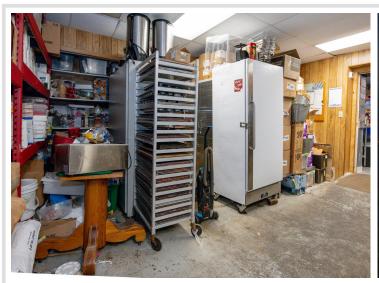

#### **Description:**

Discover a unique opportunity to own a thriving bakery business housed in a charming, nostalgic 1930 brick building. This well-established business is known for its delicious offerings and is ready for its next chapter under new ownership. This unique property is multi use and features four rentable office spaces and a large loft apartment, perfect for generating extra revenue or ideal for owner-occupant. The sale comes with most of the bakery's equipment, tables and chairs ensuring a smooth transition and immediate operational capability. An inviting outside open air covered patio provides a perfect spot for customers to enjoy baked goods, food or a morning coffee.