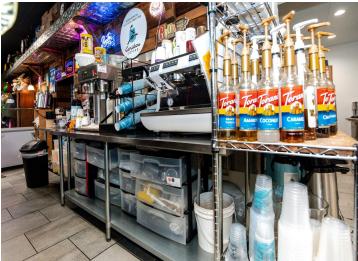

#### **Description:**

Discover a unique opportunity to own a thriving bakery business housed in a charming, nostalgic 1930 brick building. This well-established business is known for its delicious offerings and is ready for its next chapter under new ownership. This unique property is multi use and features four rentable office spaces and a large loft apartment, perfect for generating extra revenue or ideal for owner-occupant. The sale comes with most of the bakery's equipment, tables and chairs ensuring a smooth transition and immediate operational capability. An inviting outside open air covered patio provides a perfect spot for customers to enjoy baked goods, food or a morning coffee.