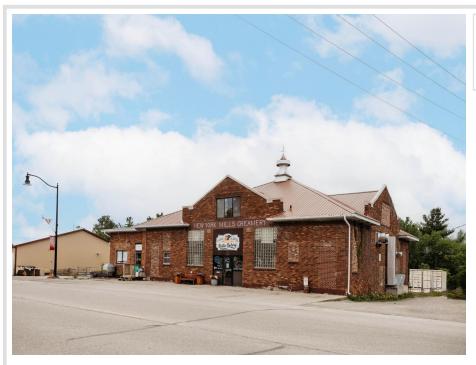

#### **Description:**

Discover a unique opportunity to own a thriving bakery business housed in a charming, nostalgic 1930 brick building. This well-established business is known for its delicious offerings and is ready for its next chapter under new ownership. This unique property is multi use and features four rentable office spaces and a large loft apartment, perfect for generating extra revenue or ideal for owner-occupant. The sale comes with most of the bakery's equipment, tables and chairs ensuring a smooth transition and immediate operational capability. An inviting outside open air covered patio provides a perfect spot for customers to enjoy baked goods, food or a morning coffee.

This property is perfect for an entrepreneur looking to step into a profitable business with the added benefits of rental income and residential options. Own a piece of history and a vibrant business all in one.