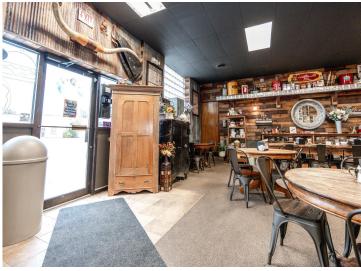

#### **Description:**

Discover a unique opportunity to own a thriving bakery business housed in a charming, nostalgic 1930 brick building. This well-established business is known for its delicious offerings and is ready for its next chapter under new ownership. This unique property is multi use and features four rentable office spaces and a large loft apartment, perfect for generating extra revenue or ideal for owner-occupant. The sale comes with most of the bakery's equipment, tables and chairs ensuring a smooth transition and immediate operational capability. An inviting outside open air covered patio provides a perfect spot for customers to enjoy baked goods, food or a morning coffee.

This property is perfect for an entrepreneur looking to step into a profitable business with the added benefits of rental income and residential options. Own a piece of history and a vibrant business all in one.