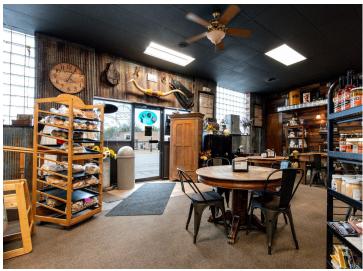

#### **Description:**

Discover a unique opportunity to own a thriving bakery business housed in a charming, nostalgic 1930 brick building. This well-established business is known for its delicious offerings and is ready for its next chapter under new ownership. This unique property is multi use and features four rentable office spaces and a large loft apartment, perfect for generating extra revenue or ideal for owner-occupant. The sale comes with most of the bakery's equipment, tables and chairs ensuring a smooth transition and immediate operational capability. An inviting outside open air covered patio provides a perfect spot for customers to enjoy baked goods, food or a morning coffee.

This property is perfect for an entrepreneur looking to step into a profitable business with the added benefits of rental income and residential options. Own a piece of history and a vibrant business all in one.