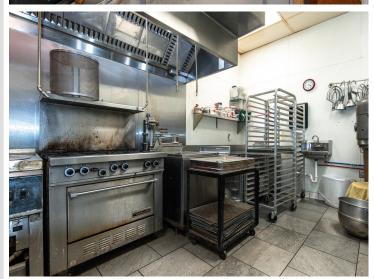

#### **Description:**

Discover a unique opportunity to own a thriving bakery business housed in a charming, nostalgic 1930 brick building. This well-established business is known for its delicious offerings and is ready for its next chapter under new ownership. This unique property is multi use and features four rentable office spaces and a large loft apartment, perfect for generating extra revenue or ideal for owner-occupant. The sale comes with most of the bakery's equipment, tables and chairs ensuring a smooth transition and immediate operational capability. An inviting outside open air covered patio provides a perfect spot for customers to enjoy baked goods, food or a morning coffee.