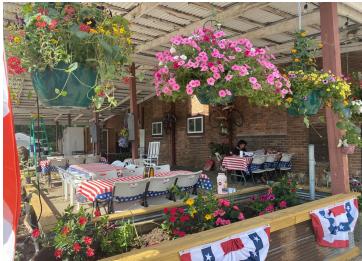

#### **Description:**

Discover a unique opportunity to own a thriving bakery business housed in a charming, nostalgic 1930 brick building. This well-established business is known for its delicious offerings and is ready for its next chapter under new ownership. This unique property is multi use and features four rentable office spaces and a large loft apartment, perfect for generating extra revenue or ideal for owner-occupant. The sale comes with most of the bakery's equipment, tables and chairs ensuring a smooth transition and immediate operational capability. An inviting outside open air covered patio provides a perfect spot for customers to enjoy baked goods, food or a morning coffee.

This property is perfect for an entrepreneur looking to step into a profitable business with the added benefits of rental income and residential options. Own a piece of history and a vibrant business all in one.