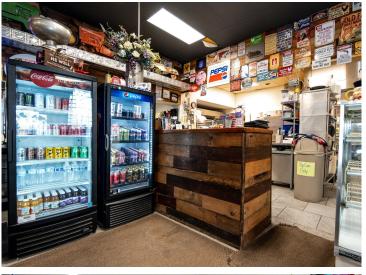

#### **Description:**

Discover a unique opportunity to own a thriving bakery business housed in a charming, nostalgic 1930 brick building. This well-established business is known for its delicious offerings and is ready for its next chapter under new ownership. This unique property is multi use and features four rentable office spaces and a large loft apartment, perfect for generating extra revenue or ideal for owner-occupant. The sale comes with most of the bakery's equipment, tables and chairs ensuring a smooth transition and immediate operational capability. An inviting outside open air covered patio provides a perfect spot for customers to enjoy baked goods, food or a morning coffee.

This property is perfect for an entrepreneur looking to step into a profitable business with the added benefits of rental income and residential options. Own a piece of history and a vibrant business all in one.