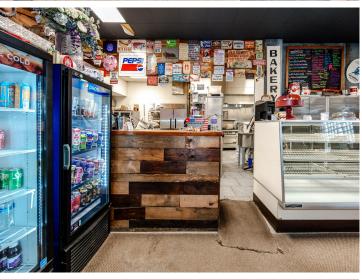

#### **Description:**

Discover a unique opportunity to own a thriving bakery business housed in a charming, nostalgic 1930 brick building. This well-established business is known for its delicious offerings and is ready for its next chapter under new ownership. This unique property is multi use and features four rentable office spaces and a large loft apartment, perfect for generating extra revenue or ideal for owner-occupant. The sale comes with most of the bakery's equipment, tables and chairs ensuring a smooth transition and immediate operational capability. An inviting outside open air covered patio provides a perfect spot for customers to enjoy baked goods, food or a morning coffee.

This property is perfect for an entrepreneur looking to step into a profitable business with the added benefits of rental income and residential options. Own a piece of history and a vibrant business all in one.