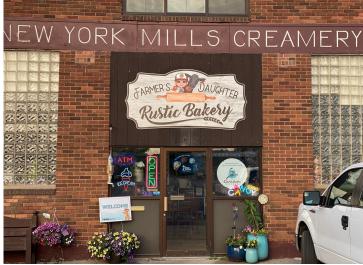

#### **Description:**

Discover a unique opportunity to own a thriving bakery business housed in a charming, nostalgic 1930 brick building. This well-established business is known for its delicious offerings and is ready for its next chapter under new ownership. This unique property is multi use and features four rentable office spaces and a large loft apartment, perfect for generating extra revenue or ideal for owner-occupant. The sale comes with most of the bakery's equipment, tables and chairs ensuring a smooth transition and immediate operational capability. An inviting outside open air covered patio provides a perfect spot for customers to enjoy baked goods, food or a morning coffee.

This property is perfect for an entrepreneur looking to step into a profitable business with the added benefits of rental income and residential options. Own a piece of history and a vibrant business all in one.