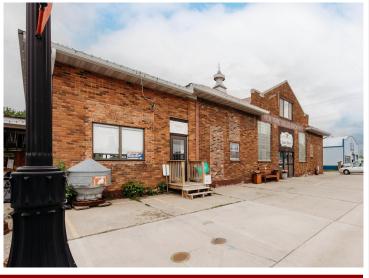

#### **Description:**

Discover a unique opportunity to own a thriving bakery business housed in a charming, nostalgic 1930 brick building. This well-established business is known for its delicious offerings and is ready for its next chapter under new ownership. This unique property is multi use and features four rentable office spaces and a large loft apartment, perfect for generating extra revenue or ideal for owner-occupant. The sale comes with most of the bakery's equipment, tables and chairs ensuring a smooth transition and immediate operational capability. An inviting outside open air covered patio provides a perfect spot for customers to enjoy baked goods, food or a morning coffee.

This property is perfect for an entrepreneur looking to step into a profitable business with the added benefits of rental income and residential options. Own a piece of history and a vibrant business all in one.