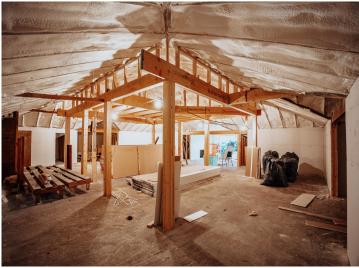

#### **Description:**

Discover a unique opportunity to own a thriving bakery business housed in a charming, nostalgic 1930 brick building. This well-established business is known for its delicious offerings and is ready for its next chapter under new ownership. This unique property is multi use and features four rentable office spaces and a large loft apartment, perfect for generating extra revenue or ideal for owner-occupant. The sale comes with most of the bakery's equipment, tables and chairs ensuring a smooth transition and immediate operational capability. An inviting outside open air covered patio provides a perfect spot for customers to enjoy baked goods, food or a morning coffee.