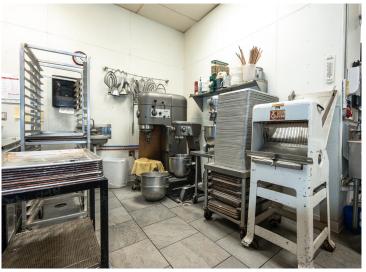

#### **Description:**

Discover a unique opportunity to own a thriving bakery business housed in a charming, nostalgic 1930 brick building. This well-established business is known for its delicious offerings and is ready for its next chapter under new ownership. This unique property is multi use and features four rentable office spaces and a large loft apartment, perfect for generating extra revenue or ideal for owner-occupant. The sale comes with most of the bakery's equipment, tables and chairs ensuring a smooth transition and immediate operational capability. An inviting outside open air covered patio provides a perfect spot for customers to enjoy baked goods, food or a morning coffee.