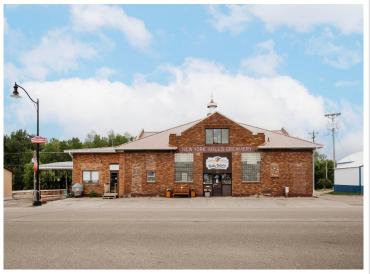

#### **Description:**

Discover a unique opportunity to own a thriving bakery business housed in a charming, nostalgic 1930 brick building. This well-established business is known for its delicious offerings and is ready for its next chapter under new ownership. This unique property is multi use and features four rentable office spaces and a large loft apartment, perfect for generating extra revenue or ideal for owner-occupant. The sale comes with most of the bakery's equipment, tables and chairs ensuring a smooth transition and immediate operational capability. An inviting outside open air covered patio provides a perfect spot for customers to enjoy baked goods, food or a morning coffee.

This property is perfect for an entrepreneur looking to step into a profitable business with the added benefits of rental income and residential options. Own a piece of history and a vibrant business all in one.