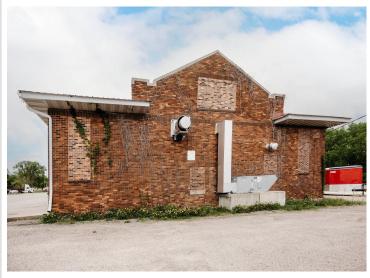

#### **Description:**

Discover a unique opportunity to own a thriving bakery business housed in a charming, nostalgic 1930 brick building. This well-established business is known for its delicious offerings and is ready for its next chapter under new ownership. This unique property is multi use and features four rentable office spaces and a large loft apartment, perfect for generating extra revenue or ideal for owner-occupant. The sale comes with most of the bakery's equipment, tables and chairs ensuring a smooth transition and immediate operational capability. An inviting outside open air covered patio provides a perfect spot for customers to enjoy baked goods, food or a morning coffee.

This property is perfect for an entrepreneur looking to step into a profitable business with the added benefits of rental income and residential options. Own a piece of history and a vibrant business all in one.