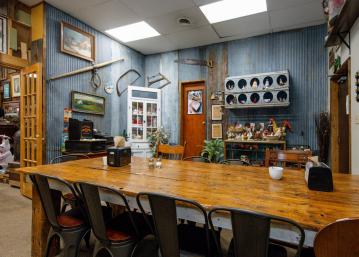

#### **Description:**

Discover a unique opportunity to own a thriving bakery business housed in a charming, nostalgic 1930 brick building. This well-established business is known for its delicious offerings and is ready for its next chapter under new ownership. This unique property is multi use and features four rentable office spaces and a large loft apartment, perfect for generating extra revenue or ideal for owner-occupant. The sale comes with most of the bakery's equipment, tables and chairs ensuring a smooth transition and immediate operational capability. An inviting outside open air covered patio provides a perfect spot for customers to enjoy baked goods, food or a morning coffee.

This property is perfect for an entrepreneur looking to step into a profitable business with the added benefits of rental income and residential options. Own a piece of history and a vibrant business all in one.