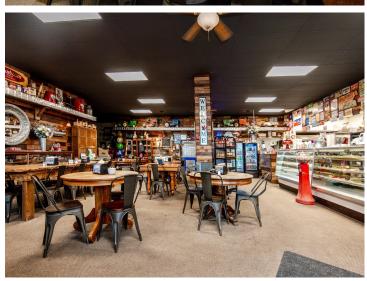

#### **Description:**

Discover a unique opportunity to own a thriving bakery business housed in a charming, nostalgic 1930 brick building. This well-established business is known for its delicious offerings and is ready for its next chapter under new ownership. This unique property is multi use and features four rentable office spaces and a large loft apartment, perfect for generating extra revenue or ideal for owner-occupant. The sale comes with most of the bakery's equipment, tables and chairs ensuring a smooth transition and immediate operational capability. An inviting outside open air covered patio provides a perfect spot for customers to enjoy baked goods, food or a morning coffee.

This property is perfect for an entrepreneur looking to step into a profitable business with the added benefits of rental income and residential options. Own a piece of history and a vibrant business all in one.