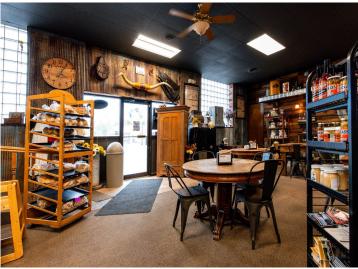

#### **Description:**

Discover a unique opportunity to own a thriving bakery business housed in a charming, nostalgic 1930 brick building. This well-established business is known for its delicious offerings and is ready for its next chapter under new ownership. This unique property is multi use and features four rentable office spaces and a large loft apartment, perfect for generating extra revenue or ideal for owner-occupant. The sale comes with most of the bakery's equipment, tables and chairs ensuring a smooth transition and immediate operational capability. An inviting outside open air covered patio provides a perfect spot for customers to enjoy baked goods, food or a morning coffee.

This property is perfect for an entrepreneur looking to step into a profitable business with the added benefits of rental income and residential options. Own a piece of history and a vibrant business all in one.