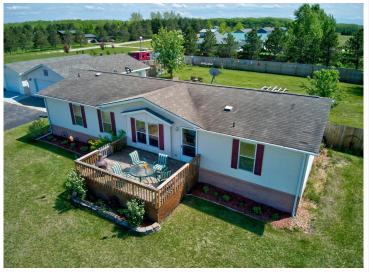

## **Description:**

If you want to live in the beautiful city of Ottertail here is your chance. This well kept 3 bedroom, 2 bathroom home would work perfect for a family or as a retirement house. The home has had several recent updates including central air, furnace, stove, refrigerator, a new garage and a brand new clothes washer and dryer. It sits on a large 1.4 acre lot in the desirable Deer Run Estates development that offers residents private access to three different lakes, Donalds, Long and Portage lakes. The back yard features a privacy fence, perfect for dogs and a deck off the dining room. As a bonus, there is a heated room in the garage (14x26) that can be used for recreation or as a workshop. Ottertail City is a fast growing, vibrant town close to some of the best fishing in the state and only a few miles from Thumper Pond championship golf course.