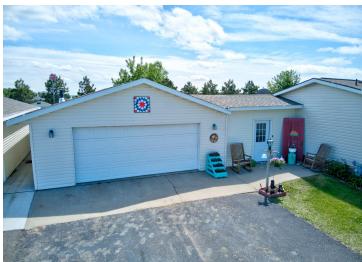

## **Description:**

If you want to live in the beautiful city of Ottertail here is your chance. This well kept 3 bedroom, 2 bathroom home would work perfect for a family or as a retirement house. The home has had several recent updates including central air, furnace, stove, refrigerator, a new garage and a brand new clothes washer and dryer. It sits on a large 1.4 acre lot in the desirable Deer Run Estates development that offers residents private access to three different lakes, Donalds, Long and Portage lakes. The back yard features a privacy fence, perfect for dogs and a deck off the dining room. As a bonus, there is a heated room in the garage (14x26) that can be used for recreation or as a workshop. Ottertail City is a fast growing, vibrant town close to some of the best fishing in the state and only a few miles from Thumper Pond championship golf course.