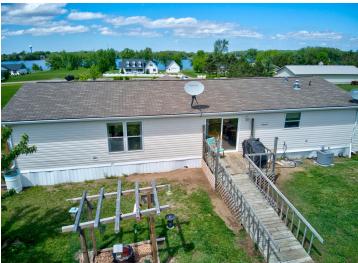

## **Description:**

If you want to live in the beautiful city of Ottertail here is your chance. This well kept 3 bedroom, 2 bathroom home would work perfect for a family or as a retirement house. The home has had several recent updates including central air, furnace, stove, refrigerator, a new garage and a brand new clothes washer and dryer. It sits on a large 1.4 acre lot in the desirable Deer Run Estates development that offers residents private access to three different lakes, Donalds, Long and Portage lakes. The back yard features a privacy fence, perfect for dogs and a deck off the dining room. As a bonus, there is a heated room in the garage (14x26) that can be used for recreation or as a workshop. Ottertail City is a fast growing, vibrant town close to some of the best fishing in the state and only a few miles from Thumper Pond championship golf course.