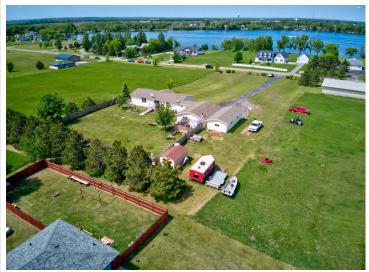

## **Description:**

If you want to live in the beautiful city of Ottertail here is your chance. This well kept 3 bedroom, 2 bathroom home would work perfect for a family or as a retirement house. The home has had several recent updates including central air, furnace, stove, refrigerator, a new garage and a brand new clothes washer and dryer. It sits on a large 1.4 acre lot in the desirable Deer Run Estates development that offers residents private access to three different lakes, Donalds, Long and Portage lakes. The back yard features a privacy fence, perfect for dogs and a deck off the dining room. As a bonus, there is a heated room in the garage (14x26) that can be used for recreation or as a workshop. Ottertail City is a fast growing, vibrant town close to some of the best fishing in the state and only a few miles from Thumper Pond championship golf course.

## **Additional Details:**

Year Built

Tax Year

Lot Acres1.41Lot Dimensions150x400Garage Stalls4School District549Taxes\$1,856Taxes with Assessments\$1,856