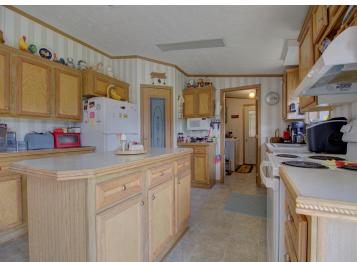

## **Description:**

If you want to live in the beautiful city of Ottertail here is your chance. This well kept 3 bedroom, 2 bathroom home would work perfect for a family or as a retirement house. The home has had several recent updates including central air, furnace, stove, refrigerator, a new garage and a brand new clothes washer and dryer. It sits on a large 1.4 acre lot in the desirable Deer Run Estates development that offers residents private access to three different lakes, Donalds, Long and Portage lakes. The back yard features a privacy fence, perfect for dogs and a deck off the dining room. As a bonus, there is a heated room in the garage (14x26) that can be used for recreation or as a workshop. Ottertail City is a fast growing, vibrant town close to some of the best fishing in the state and only a few miles from Thumper Pond championship golf course.