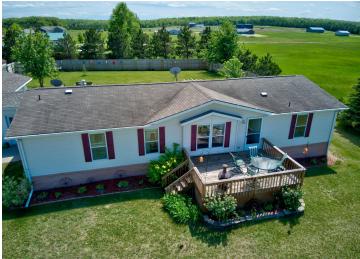

## **Description:**

If you want to live in the beautiful city of Ottertail here is your chance. This well kept 3 bedroom, 2 bathroom home would work perfect for a family or as a retirement house. The home has had several recent updates including central air, furnace, stove, refrigerator, a new garage and a brand new clothes washer and dryer. It sits on a large 1.4 acre lot in the desirable Deer Run Estates development that offers residents private access to three different lakes, Donalds, Long and Portage lakes. The back yard features a privacy fence, perfect for dogs and a deck off the dining room. As a bonus, there is a heated room in the garage (14x26) that can be used for recreation or as a workshop. Ottertail City is a fast growing, vibrant town close to some of the best fishing in the state and only a few miles from Thumper Pond championship golf course.