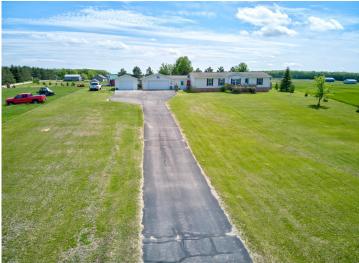

MLS 6541778 Residential

\$299,900

1,566 sq ft 3 bedrooms 2 baths

128 Lynn Road Ottertail MN 56571

Status: Active

## **Description:**

If you want to live in the beautiful city of Ottertail here is your chance. This well kept 3 bedroom, 2 bathroom home would work perfect for a family or as a retirement house. The home has had several recent updates including central air, furnace, stove, refrigerator, a new garage and a brand new clothes washer and dryer. It sits on a large 1.4 acre lot in the desirable Deer Run Estates development that offers residents private access to three different lakes, Donalds, Long and Portage lakes. The back yard features a privacy fence, perfect for dogs and a deck off the dining room. As a bonus, there is a heated room in the garage (14x26) that can be used for recreation or as a workshop. Ottertail City is a fast growing, vibrant town close to some of the best fishing in the state and only a few miles from Thumper Pond championship golf course.

## **Driving Directions:**

From Ottertail City go North on 55 to Cozy Oaks Drive. Turn left on Cozy Oaks to Donalds Road. Take Donalds Road to Lynn Road. Turn right on to Lynn Road and follow to the house on the right.