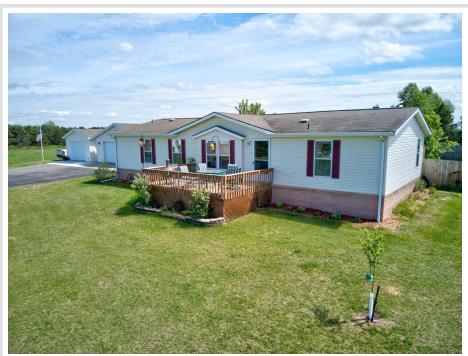

## **Description:**

If you want to live in the beautiful city of Ottertail here is your chance. This well kept 3 bedroom, 2 bathroom home would work perfect for a family or as a retirement house. The home has had several recent updates including central air, furnace, stove, refrigerator, a new garage and a brand new clothes washer and dryer. It sits on a large 1.4 acre lot in the desirable Deer Run Estates development that offers residents private access to three different lakes, Donalds, Long and Portage lakes. The back yard features a privacy fence, perfect for dogs and a deck off the dining room. As a bonus, there is a heated room in the garage (14x26) that can be used for recreation or as a workshop. Ottertail City is a fast growing, vibrant town close to some of the best fishing in the state and only a few miles from Thumper Pond championship golf course.

## **Additional Details:**

Year Built

Tax Year

Lot Acres1.41Lot Dimensions150x400Garage Stalls4School District549Taxes\$1,856Taxes with Assessments\$1,856