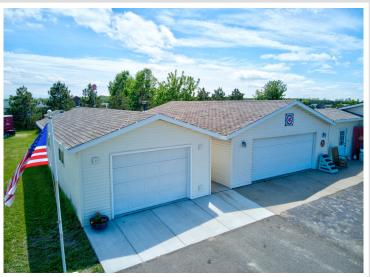

## **Description:**

If you want to live in the beautiful city of Ottertail here is your chance. This well kept 3 bedroom, 2 bathroom home would work perfect for a family or as a retirement house. The home has had several recent updates including central air, furnace, stove, refrigerator, a new garage and a brand new clothes washer and dryer. It sits on a large 1.4 acre lot in the desirable Deer Run Estates development that offers residents private access to three different lakes, Donalds, Long and Portage lakes. The back yard features a privacy fence, perfect for dogs and a deck off the dining room. As a bonus, there is a heated room in the garage (14x26) that can be used for recreation or as a workshop. Ottertail City is a fast growing, vibrant town close to some of the best fishing in the state and only a few miles from Thumper Pond championship golf course.

## **Additional Details:**

Year Built

Tax Year

Lot Acres1.41Lot Dimensions150x400Garage Stalls4School District549Taxes\$1,856Taxes with Assessments\$1,856