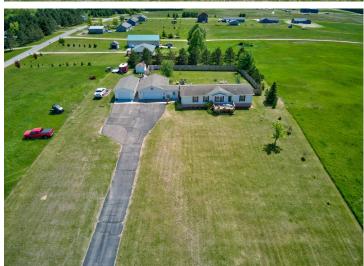

## **Description:**

If you want to live in the beautiful city of Ottertail here is your chance. This well kept 3 bedroom, 2 bathroom home would work perfect for a family or as a retirement house. The home has had several recent updates including central air, furnace, stove, refrigerator, a new garage and a brand new clothes washer and dryer. It sits on a large 1.4 acre lot in the desirable Deer Run Estates development that offers residents private access to three different lakes, Donalds, Long and Portage lakes. The back yard features a privacy fence, perfect for dogs and a deck off the dining room. As a bonus, there is a heated room in the garage (14x26) that can be used for recreation or as a workshop. Ottertail City is a fast growing, vibrant town close to some of the best fishing in the state and only a few miles from Thumper Pond championship golf course.

## **Additional Details:**

Year Built

Tax Year

Lot Acres1.41Lot Dimensions150x400Garage Stalls4School District549Taxes\$1,856Taxes with Assessments\$1,856