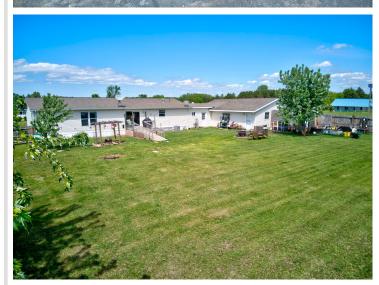

## **Description:**

If you want to live in the beautiful city of Ottertail here is your chance. This well kept 3 bedroom, 2 bathroom home would work perfect for a family or as a retirement house. The home has had several recent updates including central air, furnace, stove, refrigerator, a new garage and a brand new clothes washer and dryer. It sits on a large 1.4 acre lot in the desirable Deer Run Estates development that offers residents private access to three different lakes, Donalds, Long and Portage lakes. The back yard features a privacy fence, perfect for dogs and a deck off the dining room. As a bonus, there is a heated room in the garage (14x26) that can be used for recreation or as a workshop. Ottertail City is a fast growing, vibrant town close to some of the best fishing in the state and only a few miles from Thumper Pond championship golf course.

## **Additional Details:**

Year Built

Tax Year

Lot Acres1.41Lot Dimensions150x400Garage Stalls4School District549Taxes\$1,856Taxes with Assessments\$1,856