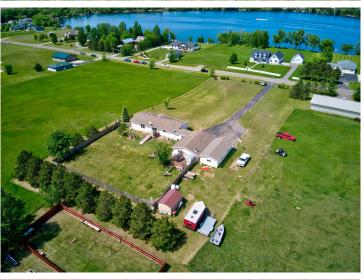

## **Description:**

If you want to live in the beautiful city of Ottertail here is your chance. This well kept 3 bedroom, 2 bathroom home would work perfect for a family or as a retirement house. The home has had several recent updates including central air, furnace, stove, refrigerator, a new garage and a brand new clothes washer and dryer. It sits on a large 1.4 acre lot in the desirable Deer Run Estates development that offers residents private access to three different lakes, Donalds, Long and Portage lakes. The back yard features a privacy fence, perfect for dogs and a deck off the dining room. As a bonus, there is a heated room in the garage (14x26) that can be used for recreation or as a workshop. Ottertail City is a fast growing, vibrant town close to some of the best fishing in the state and only a few miles from Thumper Pond championship golf course.

## **Additional Details:**

Year Built

Tax Year

Lot Acres1.41Lot Dimensions150x400Garage Stalls4School District549Taxes\$1,856Taxes with Assessments\$1,856