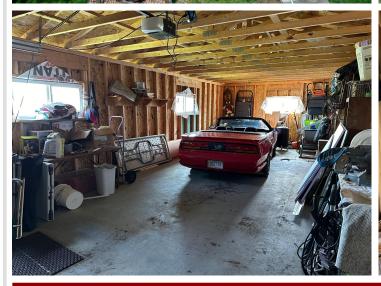

## **Description:**

If you want to live in the beautiful city of Ottertail here is your chance. This well kept 3 bedroom, 2 bathroom home would work perfect for a family or as a retirement house. The home has had several recent updates including central air, furnace, stove, refrigerator, a new garage and a brand new clothes washer and dryer. It sits on a large 1.4 acre lot in the desirable Deer Run Estates development that offers residents private access to three different lakes, Donalds, Long and Portage lakes. The back yard features a privacy fence, perfect for dogs and a deck off the dining room. As a bonus, there is a heated room in the garage (14x26) that can be used for recreation or as a workshop. Ottertail City is a fast growing, vibrant town close to some of the best fishing in the state and only a few miles from Thumper Pond championship golf course.

## **Additional Details:**

Year Built

Tax Year

Lot Acres1.41Lot Dimensions150x400Garage Stalls4School District549Taxes\$1,856Taxes with Assessments\$1,856