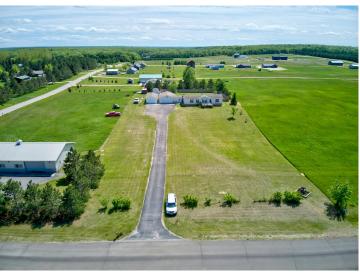

## **Description:**

If you want to live in the beautiful city of Ottertail here is your chance. This well kept 3 bedroom, 2 bathroom home would work perfect for a family or as a retirement house. The home has had several recent updates including central air, furnace, stove, refrigerator, a new garage and a brand new clothes washer and dryer. It sits on a large 1.4 acre lot in the desirable Deer Run Estates development that offers residents private access to three different lakes, Donalds, Long and Portage lakes. The back yard features a privacy fence, perfect for dogs and a deck off the dining room. As a bonus, there is a heated room in the garage (14x26) that can be used for recreation or as a workshop. Ottertail City is a fast growing, vibrant town close to some of the best fishing in the state and only a few miles from Thumper Pond championship golf course.

## **Driving Directions:**

From Ottertail City go North on 55 to Cozy Oaks Drive. Turn left on Cozy Oaks to Donalds Road. Take Donalds Road to Lynn Road. Turn right on to Lynn Road and follow to the house on the right.