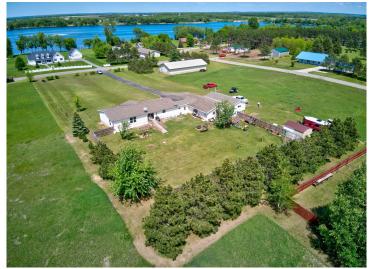

## **Description:**

If you want to live in the beautiful city of Ottertail here is your chance. This well kept 3 bedroom, 2 bathroom home would work perfect for a family or as a retirement house. The home has had several recent updates including central air, furnace, stove, refrigerator, a new garage and a brand new clothes washer and dryer. It sits on a large 1.4 acre lot in the desirable Deer Run Estates development that offers residents private access to three different lakes, Donalds, Long and Portage lakes. The back yard features a privacy fence, perfect for dogs and a deck off the dining room. As a bonus, there is a heated room in the garage (14x26) that can be used for recreation or as a workshop. Ottertail City is a fast growing, vibrant town close to some of the best fishing in the state and only a few miles from Thumper Pond championship golf course.

## **Additional Details:**

Year Built

Tax Year

Lot Acres1.41Lot Dimensions150x400Garage Stalls4School District549Taxes\$1,856Taxes with Assessments\$1,856