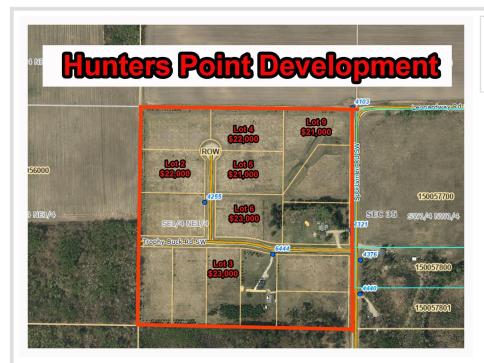

## **Description:**

Affordable new development with level 2+ acre lots just 5 miles south of town. Come be a part of Hunters Point Development.

## **Additional Details:**

2.37 Lot Acres Lot Dimensions 263x400

School District 31 Taxes \$204 Taxes with Assessments \$204 Tax Year 2024