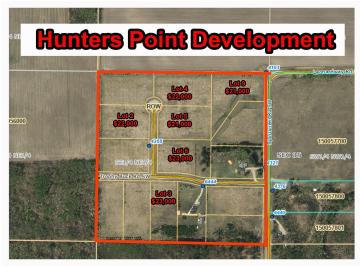

## **Description:**

Affordable new development with level 2+ acre lots just 5 miles south of town. Come be a part of Hunters Point Development.

## **Additional Details:**

2.37 Lot Acres Lot Dimensions 263x400

School District 31 Taxes \$204 Taxes with Assessments \$204 Tax Year 2024