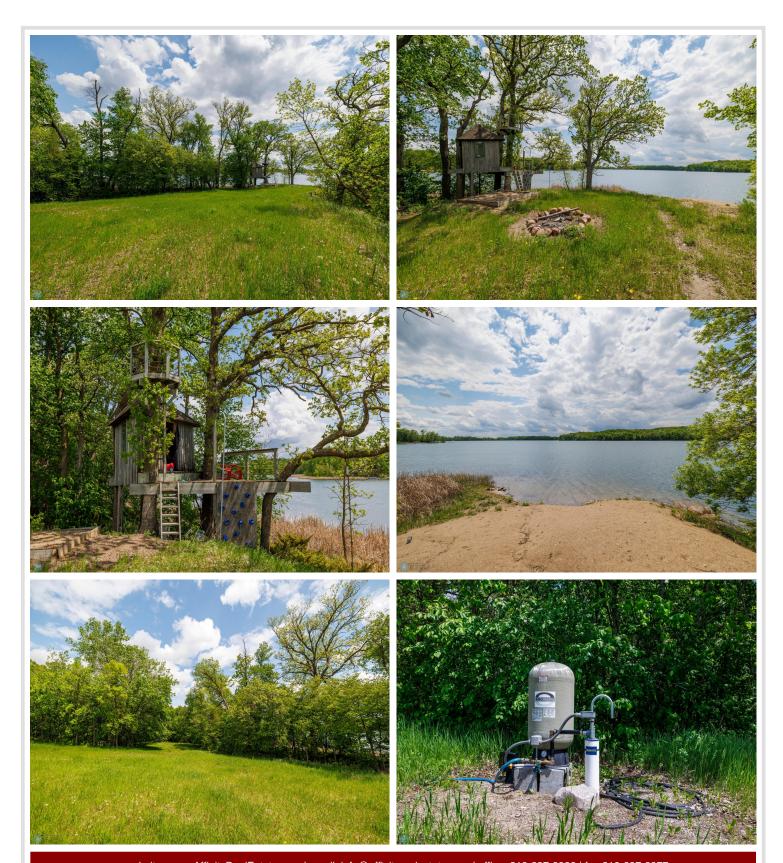

## **Description:**

See supplement for full description. Build Your Dream Lake Home on the Point!! Discover this beautiful private point lake lot with relaxing views from any direction on East Spirit Lake near Vergas, MN, encompassing 6.71 acres and 1,432 feet of shoreline. This is the perfect place to build your new lake home with enough space for a shop, if desired. You can keep the lot as one large expansive property or consider subdividing and selling a few lots. The terrain features flat to slightly sloping topography with a hillside, making it ideal for construction. The point offers a sandy shoreline, enhancing the appeal of this beautiful lakeside location. East Spirit Lake is a 544-acre moderately fertile lake approximately three miles southwest of Vergas, MN. With a maximum depth of 38 feet & water clarity up to 13.5 feet, the lake boasts excellent water quality. The primary fish species include walleye, northern pike, largemouth bass, and panfish.