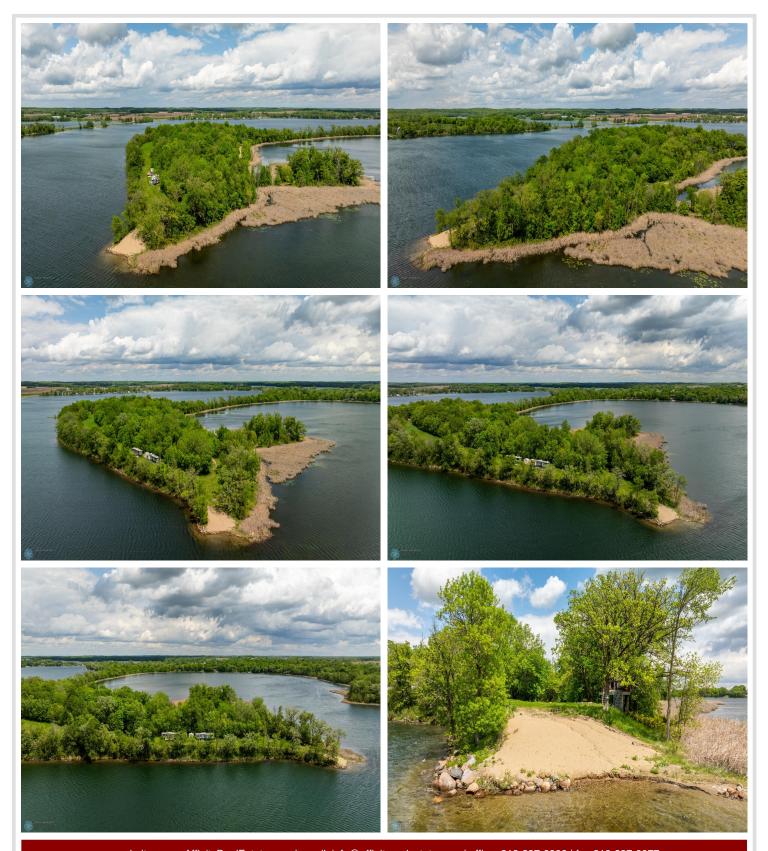

## **Description:**

See supplement for full description. Build Your Dream Lake Home on the Point!! Discover this beautiful private point lake lot with relaxing views from any direction on East Spirit Lake near Vergas, MN, encompassing 6.71 acres and 1,432 feet of shoreline. This is the perfect place to build your new lake home with enough space for a shop, if desired. You can keep the lot as one large expansive property or consider subdividing and selling a few lots. The terrain features flat to slightly sloping topography with a hillside, making it ideal for construction. The point offers a sandy shoreline, enhancing the appeal of this beautiful lakeside location. East Spirit Lake is a 544-acre moderately fertile lake approximately three miles southwest of Vergas, MN. With a maximum depth of 38 feet & water clarity up to 13.5 feet, the lake boasts excellent water quality. The primary fish species include walleye, northern pike, largemouth bass, and panfish.