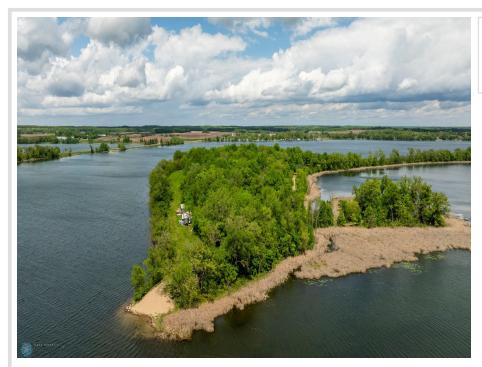

## **Description:**

See supplement for full description. Build Your Dream Lake Home on the Point!! Discover this beautiful private point lake lot with relaxing views from any direction on East Spirit Lake near Vergas, MN, encompassing 6.71 acres and 1,432 feet of shoreline. This is the perfect place to build your new lake home with enough space for a shop, if desired. You can keep the lot as one large expansive property or consider subdividing and selling a few lots. The terrain features flat to slightly sloping topography with a hillside, making it ideal for construction. The point offers a sandy shoreline, enhancing the appeal of this beautiful lakeside location. East Spirit Lake is a 544-acre moderately fertile lake approximately three miles southwest of Vergas, MN. With a maximum depth of 38 feet & water clarity up to 13.5 feet, the lake boasts excellent water quality. The primary fish species include walleye, northern pike, largemouth bass, and panfish.