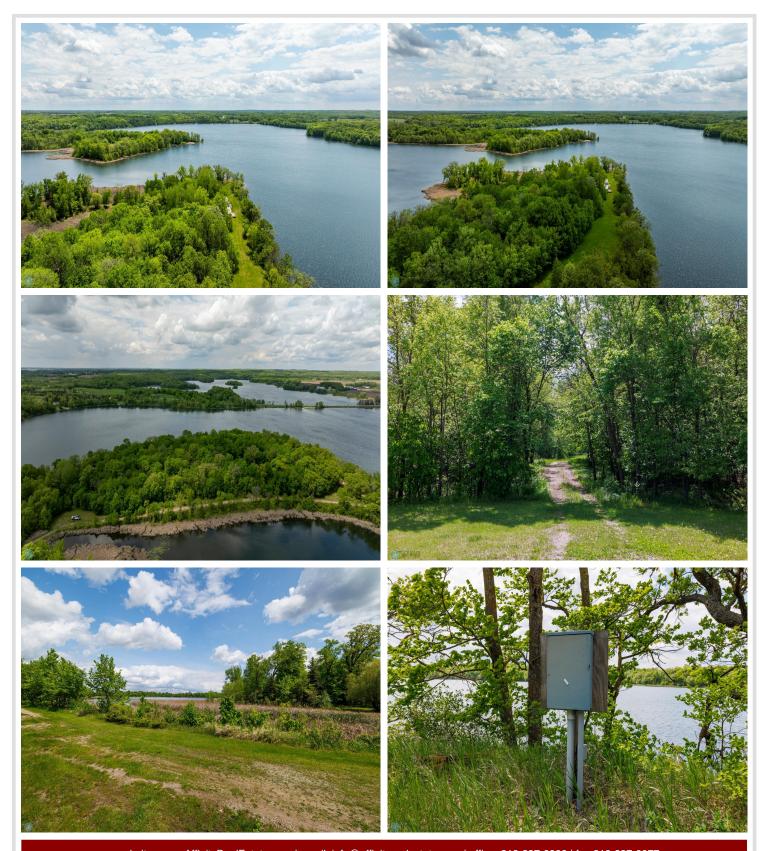

## **Description:**

See supplement for full description. Build Your Dream Lake Home on the Point!! Discover this beautiful private point lake lot with relaxing views from any direction on East Spirit Lake near Vergas, MN, encompassing 6.71 acres and 1,432 feet of shoreline. This is the perfect place to build your new lake home with enough space for a shop, if desired. You can keep the lot as one large expansive property or consider subdividing and selling a few lots. The terrain features flat to slightly sloping topography with a hillside, making it ideal for construction. The point offers a sandy shoreline, enhancing the appeal of this beautiful lakeside location. East Spirit Lake is a 544-acre moderately fertile lake approximately three miles southwest of Vergas, MN. With a maximum depth of 38 feet & water clarity up to 13.5 feet, the lake boasts excellent water quality. The primary fish species include walleye, northern pike, largemouth bass, and panfish.