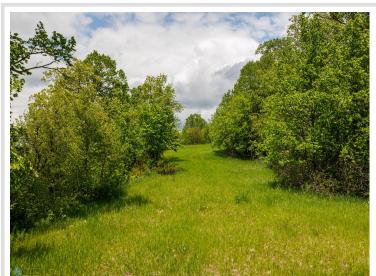

## **Description:**

See supplement for full description. Build Your Dream Lake Home on the Point!! Discover this beautiful private point lake lot with relaxing views from any direction on East Spirit Lake near Vergas, MN, encompassing 6.71 acres and 1,432 feet of shoreline. This is the perfect place to build your new lake home with enough space for a shop, if desired. You can keep the lot as one large expansive property or consider subdividing and selling a few lots. The terrain features flat to slightly sloping topography with a hillside, making it ideal for construction. The point offers a sandy shoreline, enhancing the appeal of this beautiful lakeside location. East Spirit Lake is a 544-acre moderately fertile lake approximately three miles southwest of Vergas, MN. With a maximum depth of 38 feet & water clarity up to 13.5 feet, the lake boasts excellent water quality. The primary fish species include walleye, northern pike, largemouth bass, and panfish.