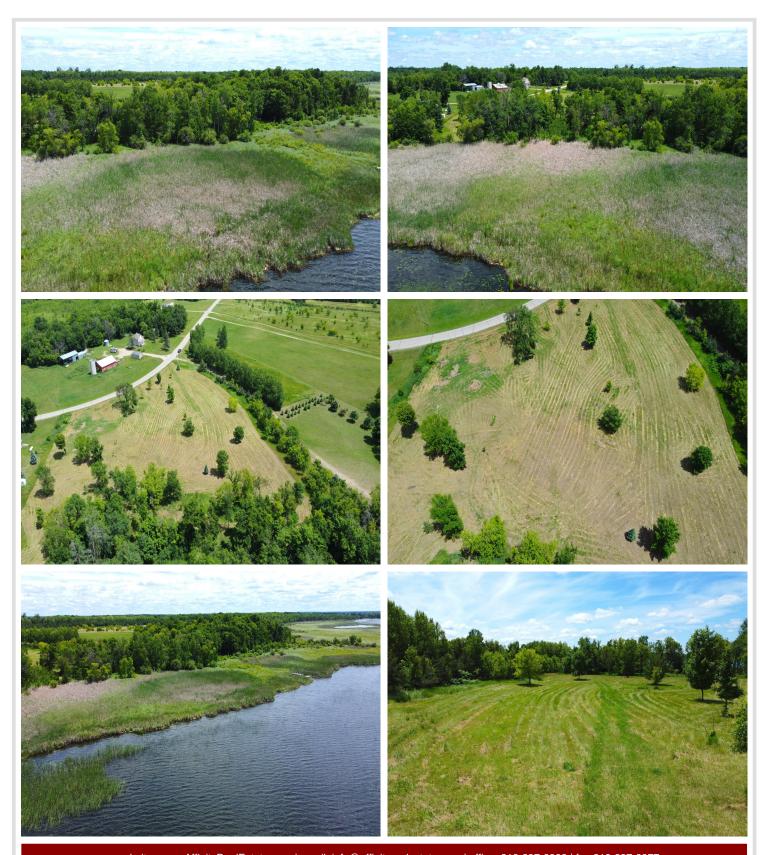

## **Description:**

Welcome to your own 2.02 acres of private oasis on Walker Lake in beautiful Otter Tail County! The level terrain and cleared lot make this an ideal location to build your dream home. With easy access from the tar road and 23 minutes from Perham, you'll have all the convenience of city living while still enjoying the tranquility of nature. Don't miss out on this opportunity to own a piece of paradise in Otter Tail County

## **Additional Details:**

Lot Acres 2.02 Lot Dimensions irregular School District 549 Taxes \$426 Taxes with Assessments \$426 Tax Year 2024

## **Driving Directions:**

West on cty. Rd 1 from Ottertail City approximately 4 miles, then turn right on Long Lake Road to Walker Lake Dr. Then turn left/west to the property.

Listed By: **Boll Realty** 