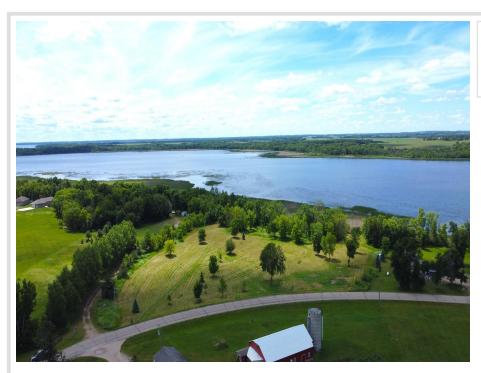

## **Description:**

Welcome to your own 2.02 acres of private oasis on Walker Lake in beautiful Otter Tail County! The level terrain and cleared lot make this an ideal location to build your dream home. With easy access from the tar road and 23 minutes from Perham, you'll have all the convenience of city living while still enjoying the tranquility of nature. Don't miss out on this opportunity to own a piece of paradise in Otter Tail County

## **Additional Details:**

Lot Acres 2.02 Lot Dimensions irregular School District 549 Taxes \$426 Taxes with Assessments \$426 Tax Year 2024