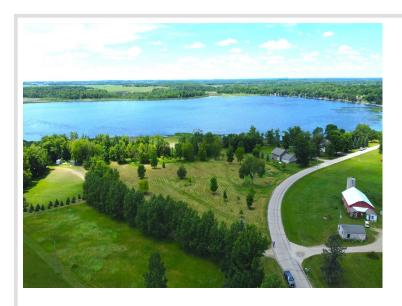

## **Description:**

Welcome to your own 2.02 acres of private oasis on Walker Lake in beautiful Otter Tail County! The level terrain and cleared lot make this an ideal location to build your dream home. With easy access from the tar road and 23 minutes from Perham, you'll have all the convenience of city living while still enjoying the tranquility of nature. Don't miss out on this opportunity to own a piece of paradise in Otter Tail County

## **Driving Directions:**

West on cty. Rd 1 from Ottertail City approximately 4 miles, then turn right on Long Lake Road to Walker Lake Dr. Then turn left/west to the property.

Listed By: **Boll Realty** 