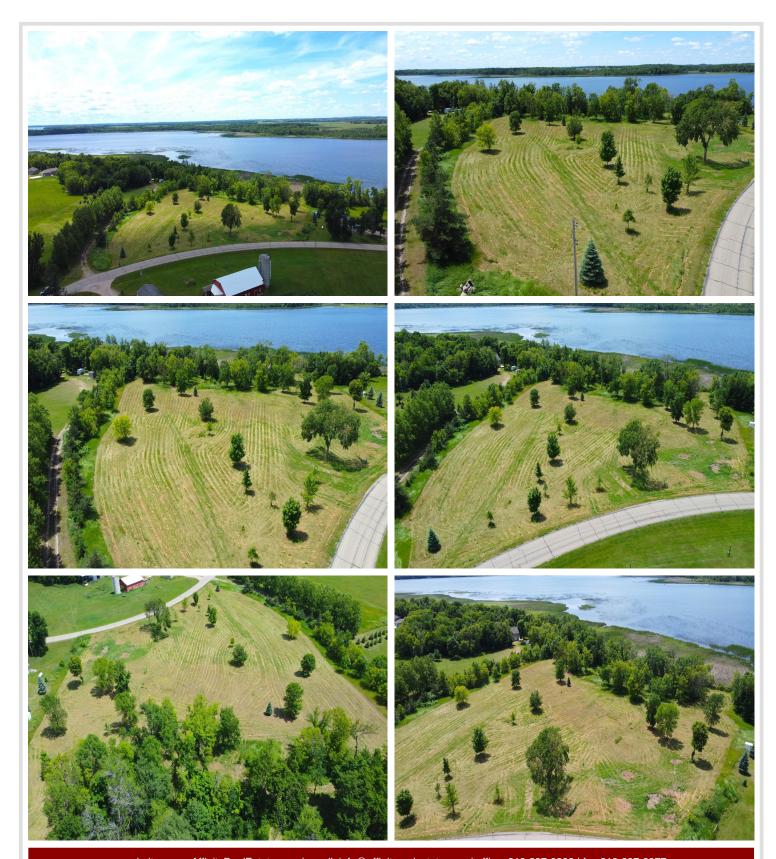

## **Description:**

Welcome to your own 2.02 acres of private oasis on Walker Lake in beautiful Otter Tail County! The level terrain and cleared lot make this an ideal location to build your dream home. With easy access from the tar road and 23 minutes from Perham, you'll have all the convenience of city living while still enjoying the tranquility of nature. Don't miss out on this opportunity to own a piece of paradise in Otter Tail County

## **Additional Details:**

Lot Acres 2.02 Lot Dimensions irregular School District 549 Taxes \$426 Taxes with Assessments \$426 Tax Year 2024