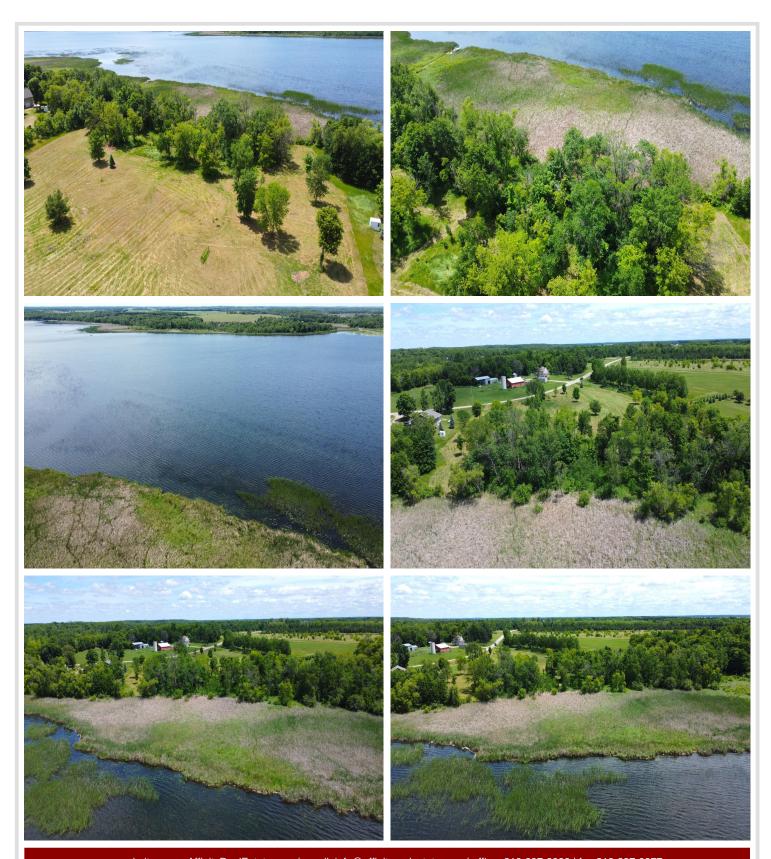

## **Description:**

Welcome to your own 2.02 acres of private oasis on Walker Lake in beautiful Otter Tail County! The level terrain and cleared lot make this an ideal location to build your dream home. With easy access from the tar road and 23 minutes from Perham, you'll have all the convenience of city living while still enjoying the tranquility of nature. Don't miss out on this opportunity to own a piece of paradise in Otter Tail County

## **Additional Details:**

Lot Acres 2.02 Lot Dimensions irregular School District 549 Taxes \$426 Taxes with Assessments \$426 Tax Year 2024