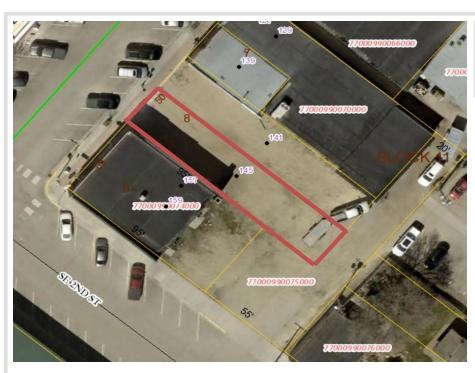

## **Description:**

Perham Commercial lot: Use your imagination and this lot to create the building and business of your dreams in the heart of bustling, downtown Perham. This lot has 25' of street frontage and is 150' deep. The former structure has been removed and now this lot is ready for a new entrepreneur!

## **Additional Details:**

Lot Acres 0.07 Lot Dimensions 25x150 School District 549 Taxes \$337 Taxes with Assessments \$418 Tax Year 2024