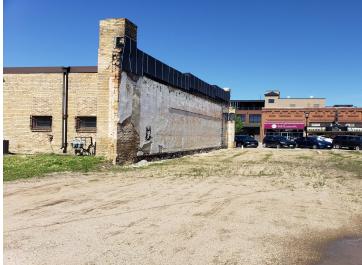

## **Description:**

Perham Commercial lot: Use your imagination and this lot to create the building and business of your dreams in the heart of bustling, downtown Perham. This lot has 25' of street frontage and is 150' deep. The former structure has been removed and now this lot is ready for a new entrepreneur!