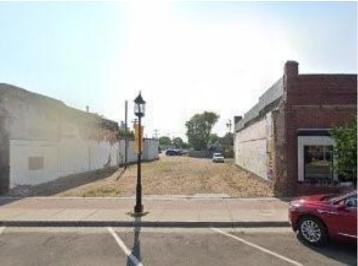

## **Description:**

Perham Commercial lot: Use your imagination and this lot to create the building and business of your dreams in the heart of bustling, downtown Perham. This lot has 25' of street frontage and is 150' deep. The former structure has been removed and now this lot is ready for a new entrepreneur!