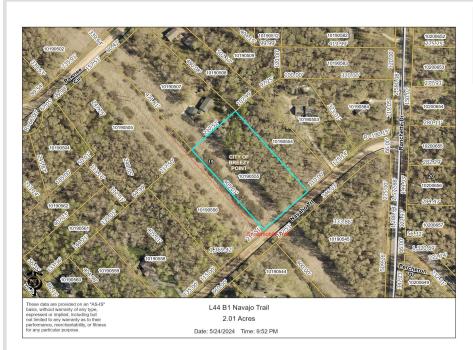

## **Description:**

Ready to build? Here is a rough graded 2.01 acre lot on a tar road close to all Breezy Point has to offer. Look forward to everyday sunset views. 2.01 acre lot feels private due to easement west and 1 acre lot to east. Seller has cleared, graded and installed the septic tank and drain-field 2023, which has been approved and inspected. Just needs to be connected to a home. Seller also has bid for Well installation, lot layout, blueprint for 2 bedroom home 1296sf w/o garage (the smallest as per city zoning). Come take a look!!

#### Additional Details:

| Lot Acres              | 2.02            |
|------------------------|-----------------|
| Lot Dimensions         | 217x405x217x405 |
| School District        | 186             |
| Taxes                  | \$458           |
| Taxes with Assessments | \$458           |
| Tax Year               | 2024            |