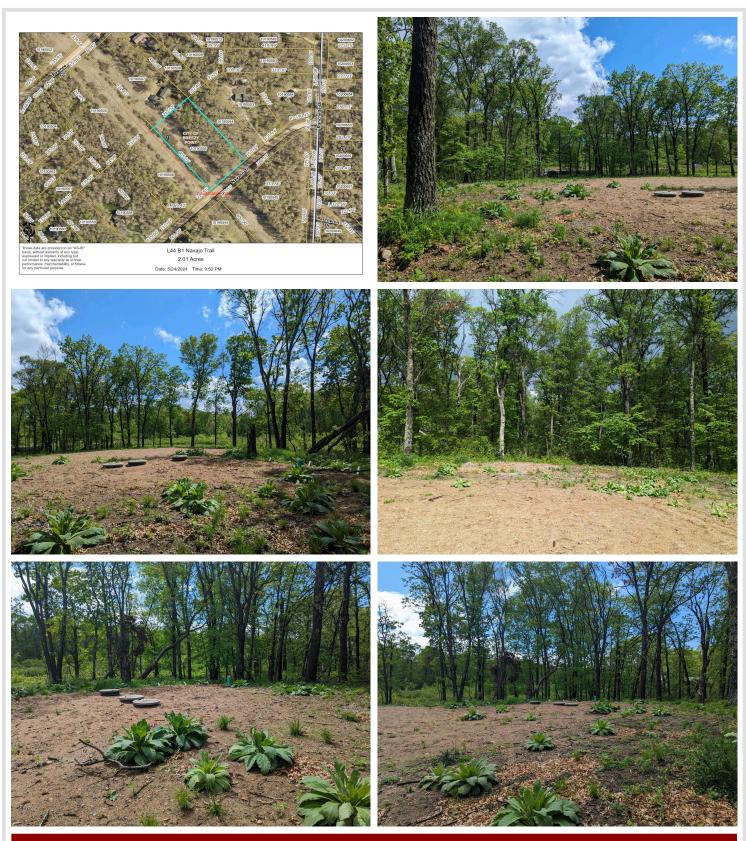

## **Description:**

Ready to build? Here is a rough graded 2.01 acre lot on a tar road close to all Breezy Point has to offer. Look forward to everyday sunset views. 2.01 acre lot feels private due to easement west and 1 acre lot to east. Seller has cleared, graded and installed the septic tank and drain-field 2023, which has been approved and inspected. Just needs to be connected to a home. Seller also has bid for Well installation, lot layout, blueprint for 2 bedroom home 1296sf w/o garage (the smallest as per city zoning). Come take a look!!