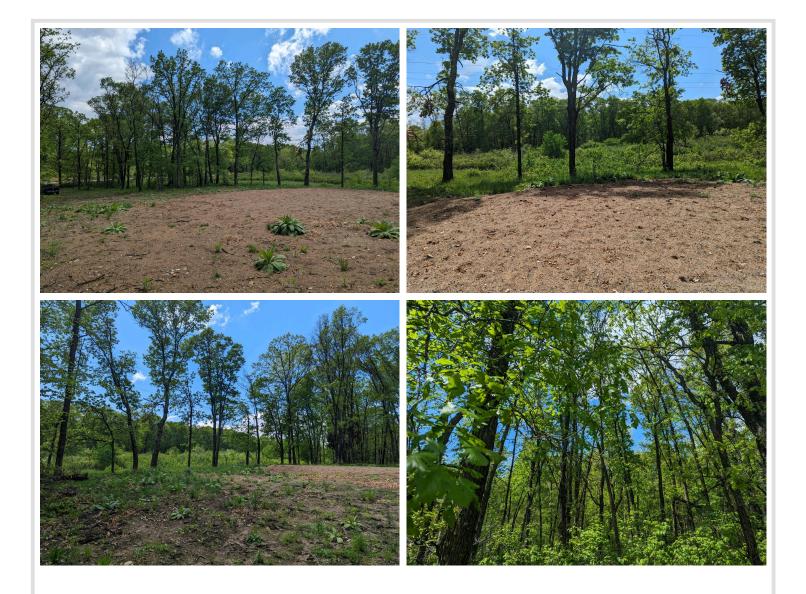

## **Description:**

Ready to build? Here is a rough graded 2.01 acre lot on a tar road close to all Breezy Point has to offer. Look forward to everyday sunset views. 2.01 acre lot feels private due to easement west and 1 acre lot to east. Seller has cleared, graded and installed the septic tank and drain-field 2023, which has been approved and inspected. Just needs to be connected to a home. Seller also has bid for Well installation, lot layout, blueprint for 2 bedroom home 1296sf w/o garage (the smallest as per city zoning). Come take a look!!