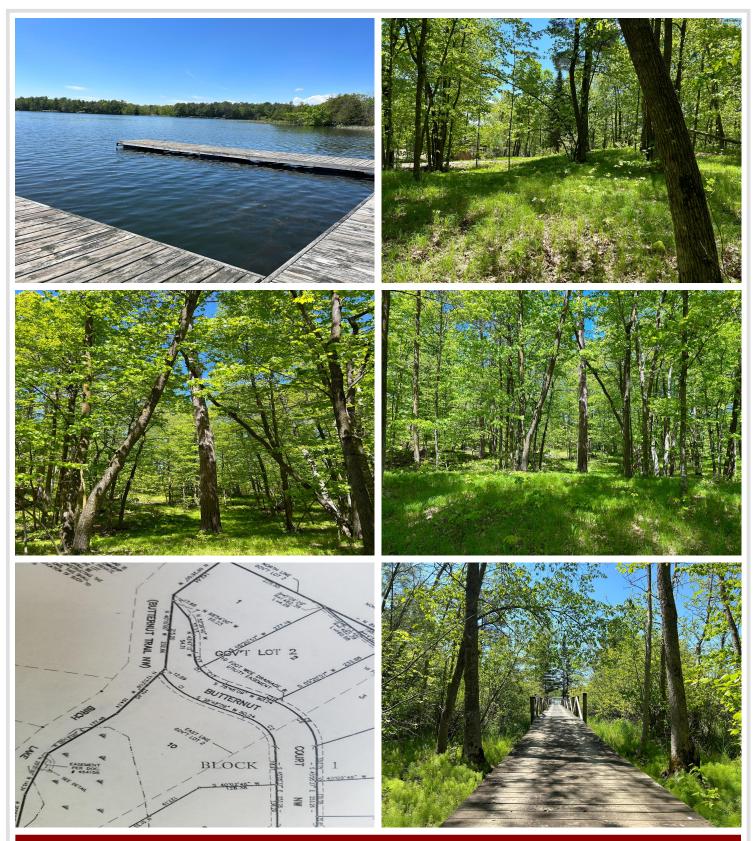

## **Description:**

Discover your dream retreat on Birch Lake in Hackensack, MN! This unimproved lake access lot offers a dedicated boat slip. Enjoy endless recreational opportunities with the nearby Heartland Bike Trail and snowmobile trails. Close to Hackensack's amenities, this lot is perfect for your future lake home or cabin. Embrace the tranquility and outdoor adventures of Minnesota's lake country. Contact us today to explore this unique opportunity!

## **Additional Details:**

Lot Acres 0.91

Lot Dimensions 164x233x160x277

School District 113
Taxes \$142
Taxes with Assessments \$142
Tax Year 2023