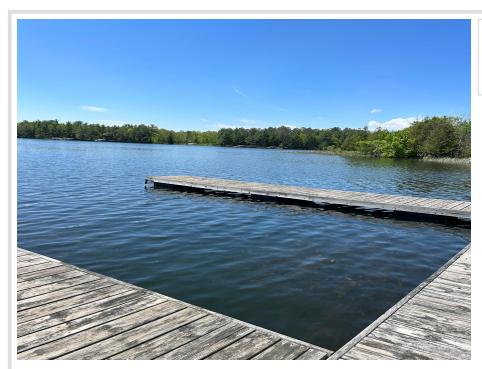

## **Description:**

Discover your dream retreat on Birch Lake in Hackensack, MN! This unimproved lake access lot offers a dedicated boat slip. Enjoy endless recreational opportunities with the nearby Heartland Bike Trail and snowmobile trails. Close to Hackensack's amenities, this lot is perfect for your future lake home or cabin. Embrace the tranquility and outdoor adventures of Minnesota's lake country. Contact us today to explore this unique opportunity!