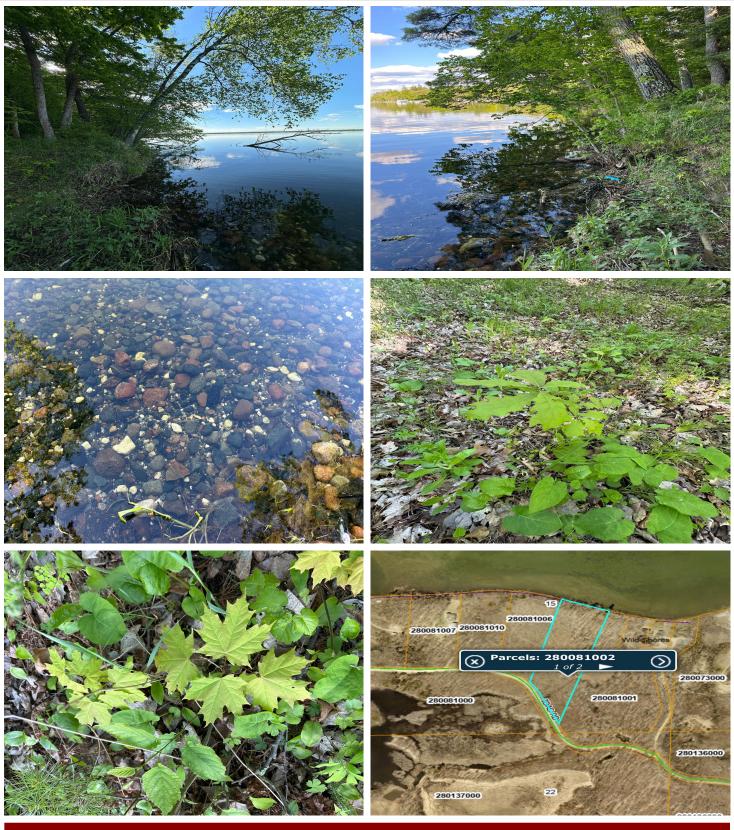

## **Description:**

Looking for the perfect piece of land with 325 feet of lakeshore? Look no more! This beautiful 7 acre wooded property is located 24 min east of Detroit Lakes and 24 min from Park Rapids on Shell Lake. This lot has many opportunities for a peaceful getaway to camp or build your dream home. Shoreline is rocky/sandy. It includes many mature and new growth trees including red oaks, sugar maples, white pines and many more! We can't forget about the fish! Shell Lake is known for pan fish, bass, walleye, northern pike and many more!!

## **Additional Details:**

Lot Acres7Lot Dimensions304920School District23Taxes\$822Taxes with Assessments\$822Tax Year2023