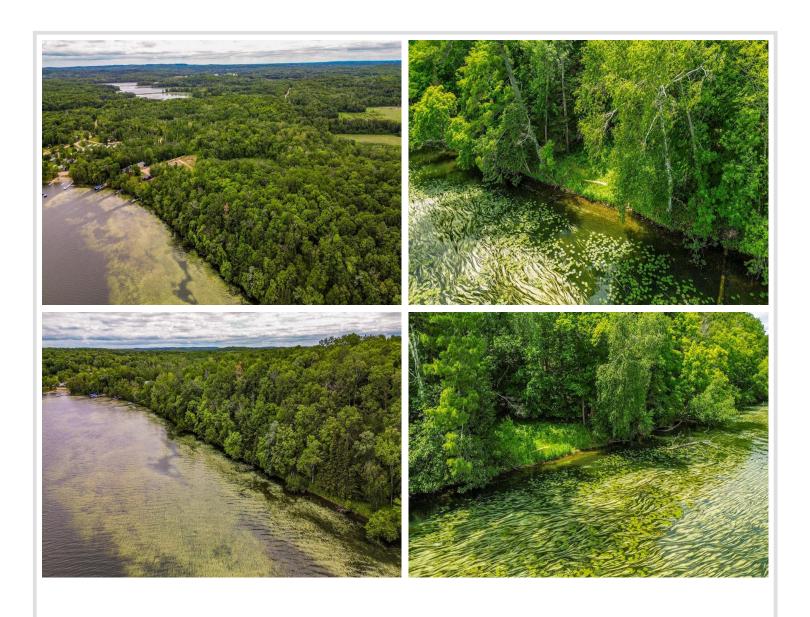

## **Description:**

Looking for the perfect piece of land with 325 feet of lakeshore? Look no more! This beautiful 7 acre wooded property is located 24 min east of Detroit Lakes and 24 min from Park Rapids on Shell Lake. This lot has many opportunities for a peaceful getaway to camp or build your dream home. Shoreline is rocky/sandy. It includes many mature and new growth trees including red oaks, sugar maples, white pines and many more! We can't forget about the fish! Shell Lake is known for pan fish, bass, walleye, northern pike and many more!!