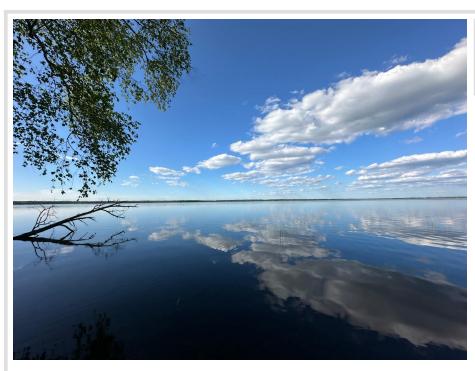

## **Description:**

Looking for the perfect piece of land with 325 feet of lakeshore? Look no more! This beautiful 7 acre wooded property is located 24 min east of Detroit Lakes and 24 min from Park Rapids on Shell Lake. This lot has many opportunities for a peaceful getaway to camp or build your dream home. Shoreline is rocky/sandy. It includes many mature and new growth trees including red oaks, sugar maples, white pines and many more! We can't forget about the fish! Shell Lake is known for pan fish, bass, walleye, northern pike and many more!!