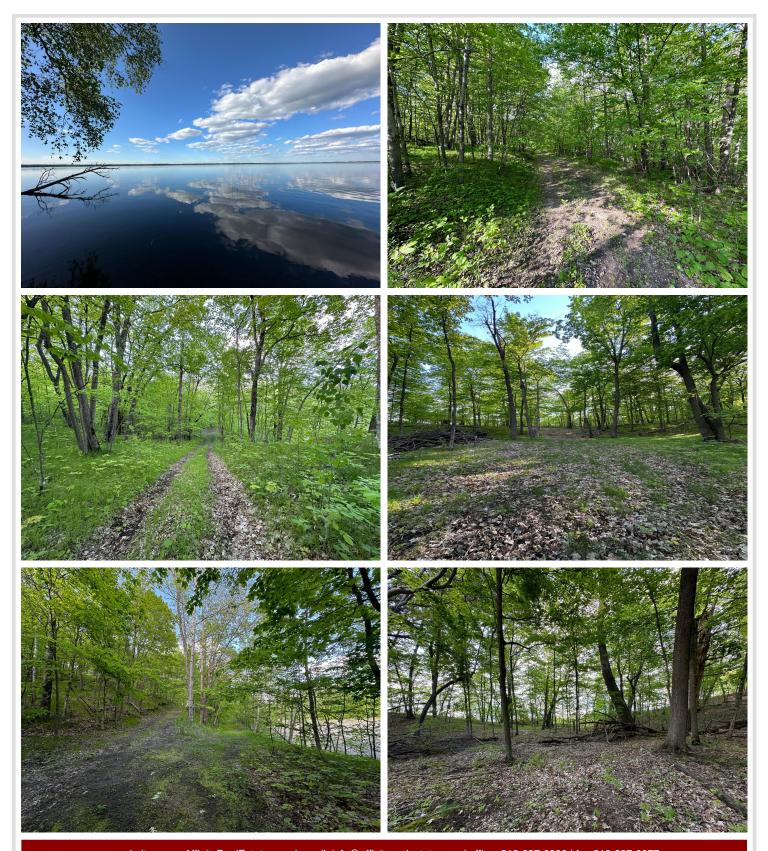

## **Description:**

Looking for the perfect piece of land with 325 feet of lakeshore? Look no more! This beautiful 7 acre wooded property is located 24 min east of Detroit Lakes and 24 min from Park Rapids on Shell Lake. This lot has many opportunities for a peaceful getaway to camp or build your dream home. Shoreline is rocky/sandy. It includes many mature and new growth trees including red oaks, sugar maples, white pines and many more! We can't forget about the fish! Shell Lake is known for pan fish, bass, walleye, northern pike and many more!!