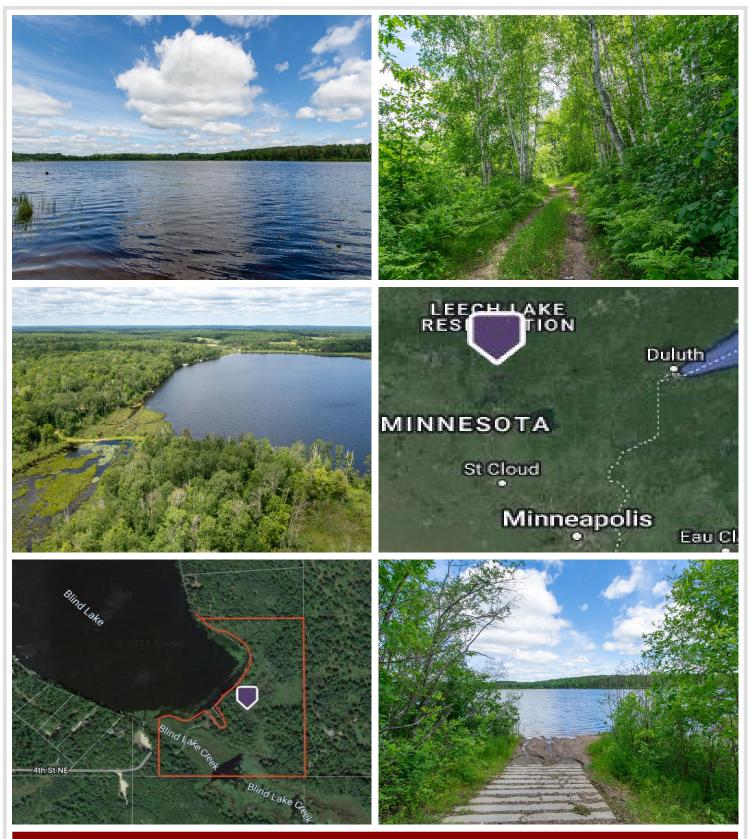

## **Description:**

Oh the possibilities!! 23+ acres and ~1400 feet of lakeshore on Blind Lake in Cass County, Minnesota! Build your dream lake cabin/cottage/house (or several) with plenty of room to roam. This 76 acre lake is a playground for fish, boats, kayaks and canoes. The land is a playground for recreational vehicles, snowmobiles and more! Get out into the fresh air and enjoy your own slice of heaven within 2 hours of Twin Cities, 30 miles from Brainerd and Leech Lakes. \*\*Professional Photos including Aerials Coming\*\*

## **Driving Directions:**

46.8203887, -94.2161433 From Brainerd: Follow MN-371 N to 16th Ave SW in Wilson Township Continue on 16th Ave SW. Take MN-84 N and Co Rd 56 to 4th St NE in Blind Lake Township