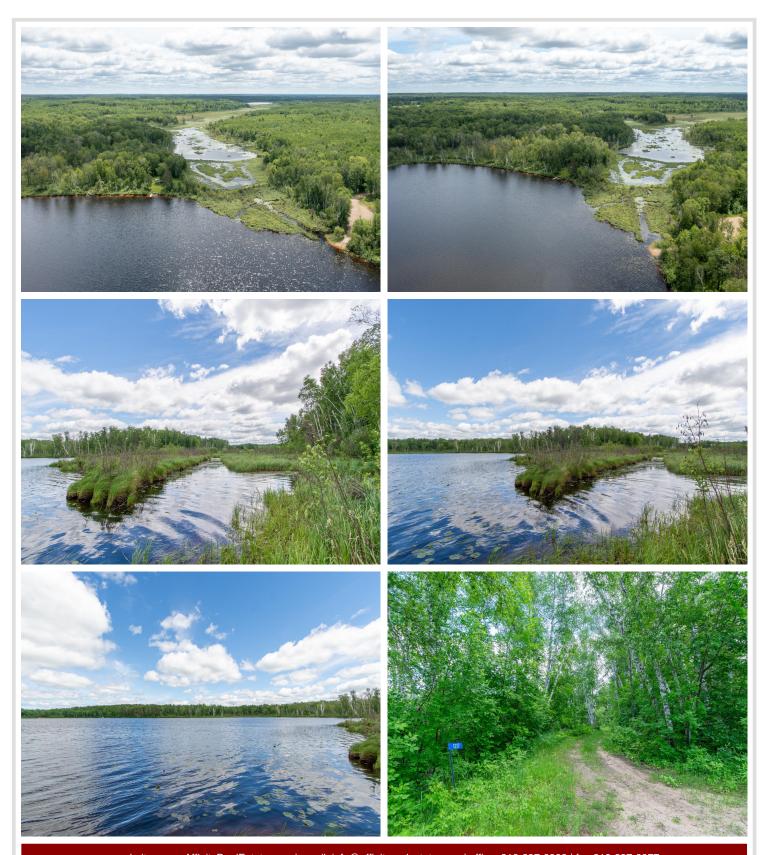

## **Description:**

Oh the possibilities!! 23+ acres and ~1400 feet of lakeshore on Blind Lake in Cass County, Minnesota! Build your dream lake cabin/cottage/house (or several) with plenty of room to roam. This 76 acre lake is a playground for fish, boats, kayaks and canoes. The land is a playground for recreational vehicles, snowmobiles and more! Get out into the fresh air and enjoy your own slice of heaven within 2 hours of Twin Cities, 30 miles from Brainerd and Leech Lakes. \*\*Professional Photos including Aerials Coming\*\*

## **Additional Details:**

Lot Acres 23.23

Lot Dimensions ~1420LAKEx486x1102x1332x802

School District 2174
Taxes \$606
Taxes with Assessments \$606
Tax Year 2023