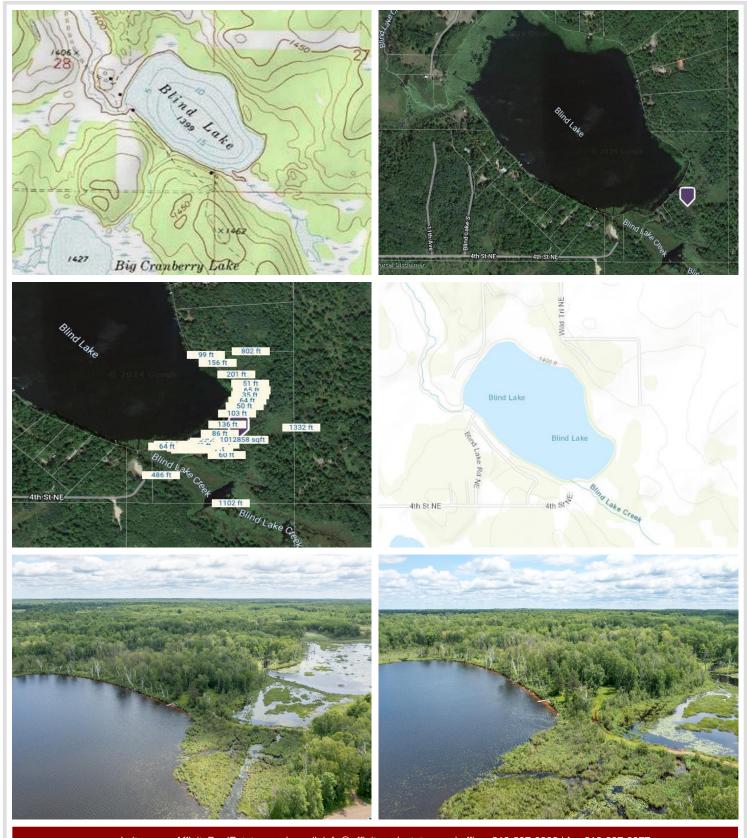

## **Description:**

Oh the possibilities!! 23+ acres and ~1400 feet of lakeshore on Blind Lake in Cass County, Minnesota! Build your dream lake cabin/cottage/house (or several) with plenty of room to roam. This 76 acre lake is a playground for fish, boats, kayaks and canoes. The land is a playground for recreational vehicles, snowmobiles and more! Get out into the fresh air and enjoy your own slice of heaven within 2 hours of Twin Cities, 30 miles from Brainerd and Leech Lakes. \*\*Professional Photos including Aerials Coming\*\*

## **Additional Details:**

Lot Acres 23.23

Lot Dimensions ~1420LAKEx486x1102x1332x802

School District 2174
Taxes \$606
Taxes with Assessments \$606
Tax Year 2023