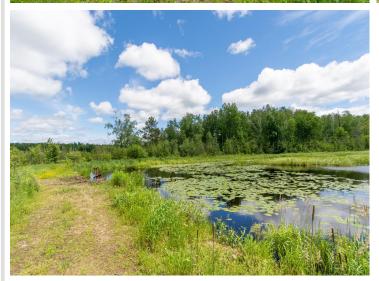

## **Description:**

Oh the possibilities!! 23+ acres and ~1400 feet of lakeshore on Blind Lake in Cass County, Minnesota! Build your dream lake cabin/cottage/house (or several) with plenty of room to roam. This 76 acre lake is a playground for fish, boats, kayaks and canoes. The land is a playground for recreational vehicles, snowmobiles and more! Get out into the fresh air and enjoy your own slice of heaven within 2 hours of Twin Cities, 30 miles from Brainerd and Leech Lakes. \*\*Professional Photos including Aerials Coming\*\*

## **Additional Details:**

Lot Acres 23.23

Lot Dimensions ~1420LAKEx486x1102x1332x802

School District 2174
Taxes \$606
Taxes with Assessments \$606
Tax Year 2023