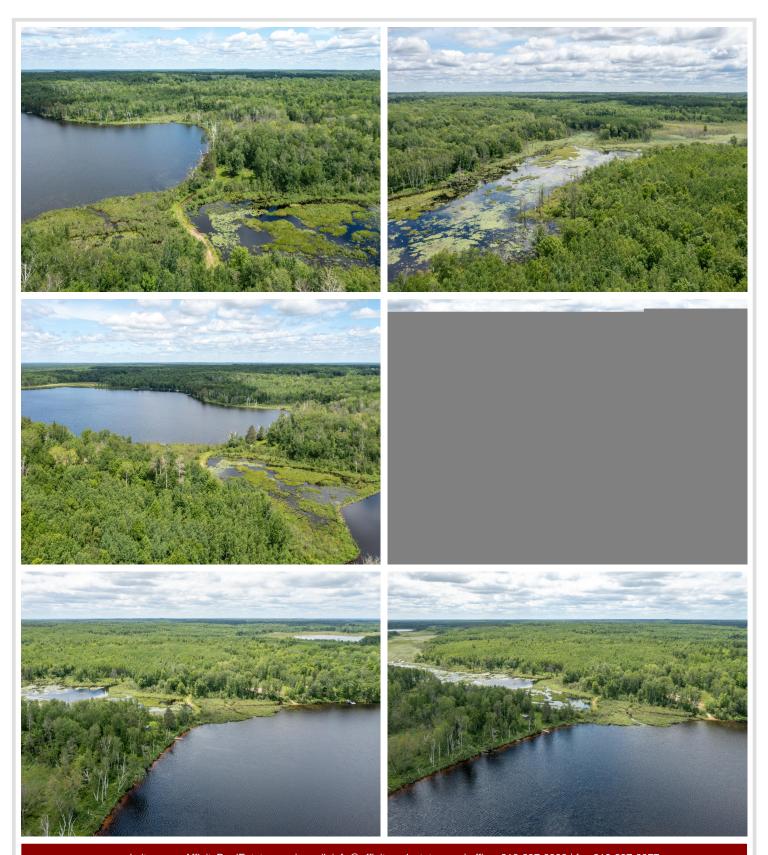

## **Description:**

Oh the possibilities!! 23+ acres and ~1400 feet of lakeshore on Blind Lake in Cass County, Minnesota! Build your dream lake cabin/cottage/house (or several) with plenty of room to roam. This 76 acre lake is a playground for fish, boats, kayaks and canoes. The land is a playground for recreational vehicles, snowmobiles and more! Get out into the fresh air and enjoy your own slice of heaven within 2 hours of Twin Cities, 30 miles from Brainerd and Leech Lakes. \*\*Professional Photos including Aerials Coming\*\*