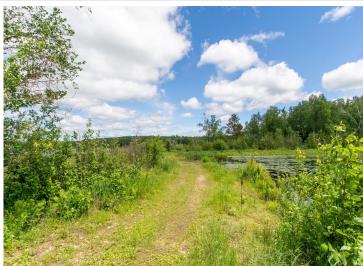

## **Description:**

Oh the possibilities!! 23+ acres and ~1400 feet of lakeshore on Blind Lake in Cass County, Minnesota! Build your dream lake cabin/cottage/house (or several) with plenty of room to roam. This 76 acre lake is a playground for fish, boats, kayaks and canoes. The land is a playground for recreational vehicles, snowmobiles and more! Get out into the fresh air and enjoy your own slice of heaven within 2 hours of Twin Cities, 30 miles from Brainerd and Leech Lakes. \*\*Professional Photos including Aerials Coming\*\*

## **Additional Details:**

Lot Acres 23.23

Lot Dimensions ~1420LAKEx486x1102x1332x802

School District 2174
Taxes \$606
Taxes with Assessments \$606
Tax Year 2023