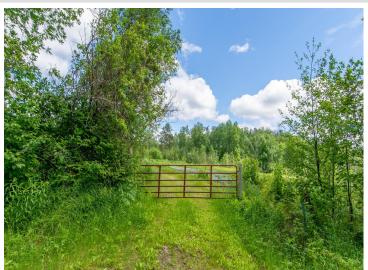

## **Description:**

Oh the possibilities!! 23+ acres and ~1400 feet of lakeshore on Blind Lake in Cass County, Minnesota! Build your dream lake cabin/cottage/house (or several) with plenty of room to roam. This 76 acre lake is a playground for fish, boats, kayaks and canoes. The land is a playground for recreational vehicles, snowmobiles and more! Get out into the fresh air and enjoy your own slice of heaven within 2 hours of Twin Cities, 30 miles from Brainerd and Leech Lakes. \*\*Professional Photos including Aerials Coming\*\*

## **Additional Details:**

Lot Acres 23.23

Lot Dimensions ~1420LAKEx486x1102x1332x802

School District 2174
Taxes \$606
Taxes with Assessments \$606
Tax Year 2023