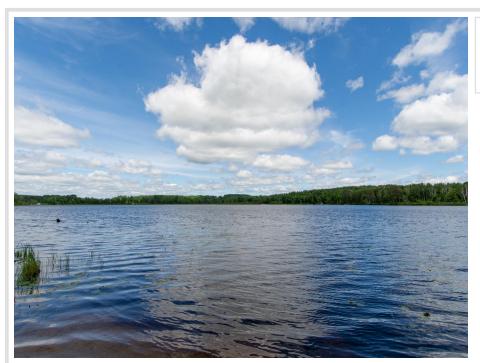

## **Description:**

Oh the possibilities!! 23+ acres and ~1400 feet of lakeshore on Blind Lake in Cass County, Minnesota! Build your dream lake cabin/cottage/house (or several) with plenty of room to roam. This 76 acre lake is a playground for fish, boats, kayaks and canoes. The land is a playground for recreational vehicles, snowmobiles and more! Get out into the fresh air and enjoy your own slice of heaven within 2 hours of Twin Cities, 30 miles from Brainerd and Leech Lakes. \*\*Professional Photos including Aerials Coming\*\*