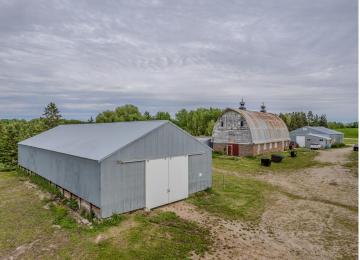

## **Description:**

Looking for a place to start your new business? Or a spot to expand your current business? This property offers a variety of options. The 2 bedroom 2 bath home was updated in 2007 and offers consistent rental income. The 40x94 steel utility building could provide secure vehicle/boat storage options. The barn offers another 2380 square feet of storage as well. The main shop offers 2800 square feet of space with 14 ft sidewalls, 2 floor drains, new 12x12 insulated garage doors, a 320 square foot office space and a 40x16 lean-to with a 12x9 garage door. New LED lighting being installed. Shop has floor heat with multiple boiler options and a ceiling mounted propane heating plant. 3 Phase power is available. Commercial zoning will require a conditional use permit. Present CUP is transferable for like-kind business.