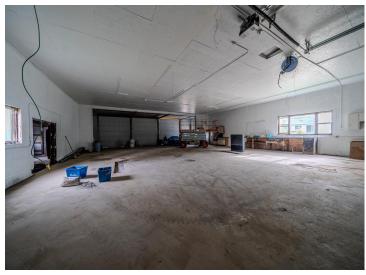

## **Description:**

Looking for a place to start your new business? Or a spot to expand your current business? This property offers a variety of options. The 2 bedroom 2 bath home was updated in 2007 and offers consistent rental income. The 40x94 steel utility building could provide secure vehicle/boat storage options. The barn offers another 2380 square feet of storage as well. The main shop offers 2800 square feet of space with 14 ft sidewalls, 2 floor drains, new 12x12 insulated garage doors, a 320 square foot office space and a 40x16 lean-to with a 12x9 garage door. New LED lighting being installed. Shop has floor heat with multiple boiler options and a ceiling mounted propane heating plant. 3 Phase power is available. Commercial zoning will require a conditional use permit. Present CUP is transferable for like-kind business.