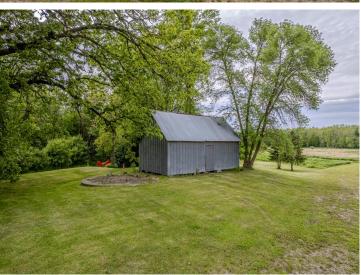

## **Description:**

Looking for a place to start your new business? Or a spot to expand your current business? This property offers a variety of options. The 2 bedroom 2 bath home was updated in 2007 and offers consistent rental income. The 40x94 steel utility building could provide secure vehicle/boat storage options. The barn offers another 2380 square feet of storage as well. The main shop offers 2800 square feet of space with 14 ft sidewalls, 2 floor drains, new 12x12 insulated garage doors, a 320 square foot office space and a 40x16 lean-to with a 12x9 garage door. New LED lighting being installed. Shop has floor heat with multiple boiler options and a ceiling mounted propane heating plant. 3 Phase power is available. Commercial zoning will require a conditional use permit. Present CUP is transferable for like-kind business.