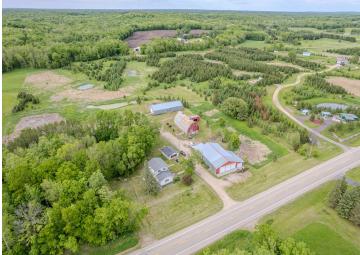

MLS 6543478 Residential

\$539,000

2,039 sq ft 2 bedrooms 3 baths

20300 County Highway 25 Detroit Lakes MN 56501

Status: Hold

## **Description:**

Looking for a place to start your new business? Or a spot to expand your current business? This property offers a variety of options. The 2 bedroom 2 bath home was updated in 2007 and offers consistent rental income. The 40x94 steel utility building could provide secure vehicle/boat storage options. The barn offers another 2380 square feet of storage as well. The main shop offers 2800 square feet of space with 14 ft sidewalls, 2 floor drains, new 12x12 insulated garage doors, a 320 square foot office space and a 40x16 lean-to with a 12x9 garage door. New LED lighting being installed. Shop has floor heat with multiple boiler options and a ceiling mounted propane heating plant. 3 Phase power is available. Commercial zoning will require a conditional use permit. Present CUP is transferable for like-kind business.

## **Additional Details:**

 Year Built
 1930

 Lot Acres
 8.49

 Lot Dimensions
 590x620

 School District
 22

 Taxes
 \$2,708

 Taxes with Assessments
 \$2,884

 Tax Year
 2024