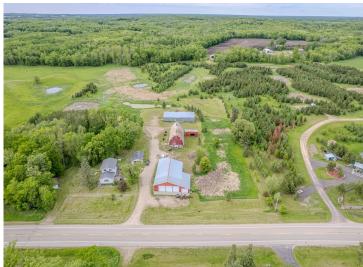

MLS 6543478 Residential

\$539,000

2,039 sq ft 2 bedrooms 3 baths

20300 County Highway 25 Detroit Lakes MN 56501

Status: Hold

## **Description:**

Looking for a place to start your new business? Or a spot to expand your current business? This property offers a variety of options. The 2 bedroom 2 bath home was updated in 2007 and offers consistent rental income. The 40x94 steel utility building could provide secure vehicle/boat storage options. The barn offers another 2380 square feet of storage as well. The main shop offers 2800 square feet of space with 14 ft sidewalls, 2 floor drains, new 12x12 insulated garage doors, a 320 square foot office space and a 40x16 lean-to with a 12x9 garage door. New LED lighting being installed. Shop has floor heat with multiple boiler options and a ceiling mounted propane heating plant. 3 Phase power is available. Commercial zoning will require a conditional use permit. Present CUP is transferable for like-kind business.

## **Additional Details:**

 Year Built
 1930

 Lot Acres
 8.49

 Lot Dimensions
 590x620

 School District
 22

 Taxes
 \$2,708

 Taxes with Assessments
 \$2,884

 Tax Year
 2024