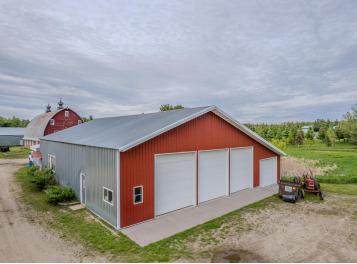

## **Description:**

Looking for a place to start your new business? Or a spot to expand your current business? This property offers a variety of options. The 2 bedroom 2 bath home was updated in 2007 and offers consistent rental income. The 40x94 steel utility building could provide secure vehicle/boat storage options. The barn offers another 2380 square feet of storage as well. The main shop offers 2800 square feet of space with 14 ft sidewalls, 2 floor drains, new 12x12 insulated garage doors, a 320 square foot office space and a 40x16 lean-to with a 12x9 garage door. New LED lighting being installed. Shop has floor heat with multiple boiler options and a ceiling mounted propane heating plant. 3 Phase power is available. Commercial zoning will require a conditional use permit. Present CUP is transferable for like-kind business.