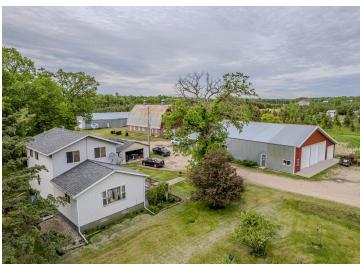

## **Description:**

Looking for a place to start your new business? Or a spot to expand your current business? This property offers a variety of options. The 2 bedroom 2 bath home was updated in 2007 and offers consistent rental income. The 40x94 steel utility building could provide secure vehicle/boat storage options. The barn offers another 2380 square feet of storage as well. The main shop offers 2800 square feet of space with 14 ft sidewalls, 2 floor drains, new 12x12 insulated garage doors, a 320 square foot office space and a 40x16 lean-to with a 12x9 garage door. New LED lighting being installed. Shop has floor heat with multiple boiler options and a ceiling mounted propane heating plant. 3 Phase power is available. Commercial zoning will require a conditional use permit. Present CUP is transferable for like-kind business.