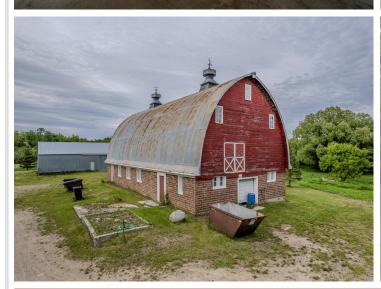

## **Description:**

Looking for a place to start your new business? Or a spot to expand your current business? This property offers a variety of options. The 2 bedroom 2 bath home was updated in 2007 and offers consistent rental income. The 40x94 steel utility building could provide secure vehicle/boat storage options. The barn offers another 2380 square feet of storage as well. The main shop offers 2800 square feet of space with 14 ft sidewalls, 2 floor drains, new 12x12 insulated garage doors, a 320 square foot office space and a 40x16 lean-to with a 12x9 garage door. New LED lighting being installed. Shop has floor heat with multiple boiler options and a ceiling mounted propane heating plant. 3 Phase power is available. Commercial zoning will require a conditional use permit. Present CUP is transferable for like-kind business.