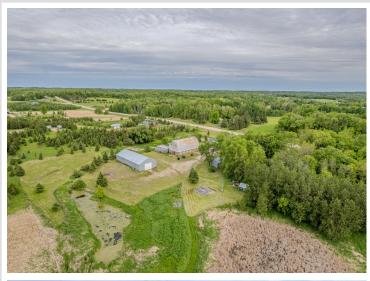

## **Description:**

Looking for a place to start your new business? Or a spot to expand your current business? This property offers a variety of options. The 2 bedroom 2 bath home was updated in 2007 and offers consistent rental income. The 40x94 steel utility building could provide secure vehicle/boat storage options. The barn offers another 2380 square feet of storage as well. The main shop offers 2800 square feet of space with 14 ft sidewalls, 2 floor drains, new 12x12 insulated garage doors, a 320 square foot office space and a 40x16 lean-to with a 12x9 garage door. New LED lighting being installed. Shop has floor heat with multiple boiler options and a ceiling mounted propane heating plant. 3 Phase power is available. Commercial zoning will require a conditional use permit. Present CUP is transferable for like-kind business.

## **Additional Details:**

 Year Built
 1930

 Lot Acres
 8.49

 Lot Dimensions
 590x620

 School District
 22

 Taxes
 \$2,708

 Taxes with Assessments
 \$2,884

 Tax Year
 2024