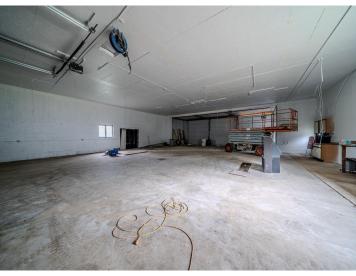

## **Description:**

Looking for a place to start your new business? Or a spot to expand your current business? This property offers a variety of options. The 2 bedroom 2 bath home was updated in 2007 and offers consistent rental income. The 40x94 steel utility building could provide secure vehicle/boat storage options. The barn offers another 2380 square feet of storage as well. The main shop offers 2800 square feet of space with 14 ft sidewalls, 2 floor drains, new 12x12 insulated garage doors, a 320 square foot office space and a 40x16 lean-to with a 12x9 garage door. New LED lighting being installed. Shop has floor heat with multiple boiler options and a ceiling mounted propane heating plant. 3 Phase power is available. Commercial zoning will require a conditional use permit. Present CUP is transferable for like-kind business.