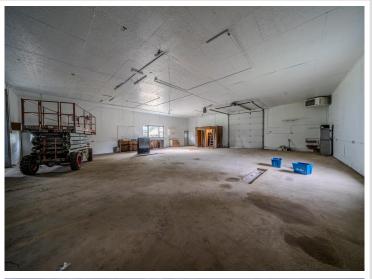

## **Description:**

Looking for a place to start your new business? Or a spot to expand your current business? This property offers a variety of options. The 2 bedroom 2 bath home was updated in 2007 and offers consistent rental income. The 40x94 steel utility building could provide secure vehicle/boat storage options. The barn offers another 2380 square feet of storage as well. The main shop offers 2800 square feet of space with 14 ft sidewalls, 2 floor drains, new 12x12 insulated garage doors, a 320 square foot office space and a 40x16 lean-to with a 12x9 garage door. New LED lighting being installed. Shop has floor heat with multiple boiler options and a ceiling mounted propane heating plant. 3 Phase power is available. Commercial zoning will require a conditional use permit. Present CUP is transferable for like-kind business.