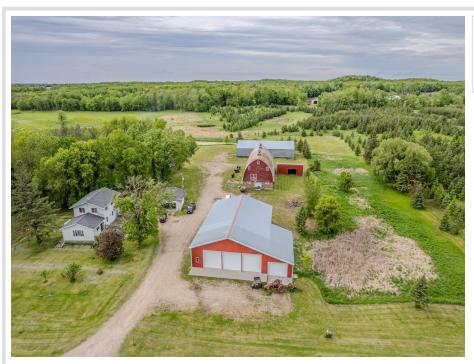

## **Description:**

Looking for a place to start your new business? Or a spot to expand your current business? This property offers a variety of options. The 2 bedroom 2 bath home was updated in 2007 and offers consistent rental income. The 40x94 steel utility building could provide secure vehicle/boat storage options. The barn offers another 2380 square feet of storage as well. The main shop offers 2800 square feet of space with 14 ft sidewalls, 2 floor drains, new 12x12 insulated garage doors, a 320 square foot office space and a 40x16 lean-to with a 12x9 garage door. New LED lighting being installed. Shop has floor heat with multiple boiler options and a ceiling mounted propane heating plant. 3 Phase power is available. Commercial zoning will require a conditional use permit. Present CUP is transferable for like-kind business.

## **Additional Details:**

 Year Built
 1930

 Lot Acres
 8.49

 Lot Dimensions
 590x620

 School District
 22

 Taxes
 \$2,708

 Taxes with Assessments
 \$2,884

 Tax Year
 2024