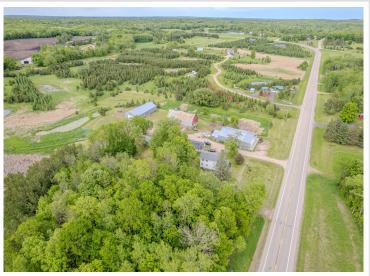

## **Description:**

Looking for a place to start your new business? Or a spot to expand your current business? This property offers a variety of options. The 2 bedroom 2 bath home was updated in 2007 and offers consistent rental income. The 40x94 steel utility building could provide secure vehicle/boat storage options. The barn offers another 2380 square feet of storage as well. The main shop offers 2800 square feet of space with 14 ft sidewalls, 2 floor drains, new 12x12 insulated garage doors, a 320 square foot office space and a 40x16 lean-to with a 12x9 garage door. New LED lighting being installed. Shop has floor heat with multiple boiler options and a ceiling mounted propane heating plant. 3 Phase power is available. Commercial zoning will require a conditional use permit. Present CUP is transferable for like-kind business.

## **Driving Directions:**

From Detroit Lakes, take US HWY 34 East 2 miles to Co Hwy 25, turn left and follow 2.8 miles to property.

Listed By: Counselor Realty Detroit Lakes

Affinity Real Estate Inc. participates in the Regional Multiple Listing Service of Minnesota, Inc Broker Reciprocity (sm) program, allowing us to display other broker's listings on our website. All properties are subject to prior sale, change or withdrawal.