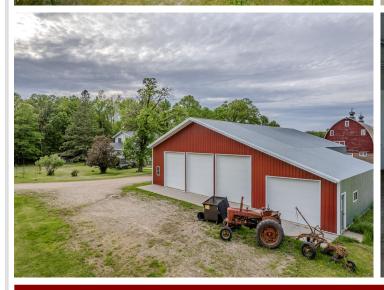

## **Description:**

Looking for a place to start your new business? Or a spot to expand your current business? This property offers a variety of options. The 2 bedroom 2 bath home was updated in 2007 and offers consistent rental income. The 40x94 steel utility building could provide secure vehicle/boat storage options. The barn offers another 2380 square feet of storage as well. The main shop offers 2800 square feet of space with 14 ft sidewalls, 2 floor drains, new 12x12 insulated garage doors, a 320 square foot office space and a 40x16 lean-to with a 12x9 garage door. New LED lighting being installed. Shop has floor heat with multiple boiler options and a ceiling mounted propane heating plant. 3 Phase power is available. Commercial zoning will require a conditional use permit. Present CUP is transferable for like-kind business.