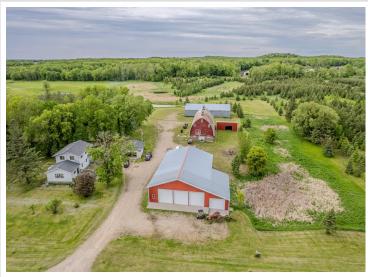

## **Description:**

Looking for a place to start your new business? Or a spot to expand your current business? This property offers a variety of options. The 2 bedroom 2 bath home was updated in 2007 and offers consistent rental income. The 40x94 steel utility building could provide secure vehicle/boat storage options. The barn offers another 2380 square feet of storage as well. The main shop offers 2800 square feet of space with 14 ft sidewalls, 2 floor drains, new 12x12 insulated garage doors, a 320 square foot office space and a 40x16 lean-to with a 12x9 garage door. New LED lighting being installed. Shop has floor heat with multiple boiler options and a ceiling mounted propane heating plant. 3 Phase power is available. Commercial zoning will require a conditional use permit. Present CUP is transferable for like-kind business.

## **Additional Details:**

 Year Built
 1930

 Lot Acres
 8.49

 Lot Dimensions
 590x620

 School District
 22

 Taxes
 \$2,708

 Taxes with Assessments
 \$2,884

 Tax Year
 2024