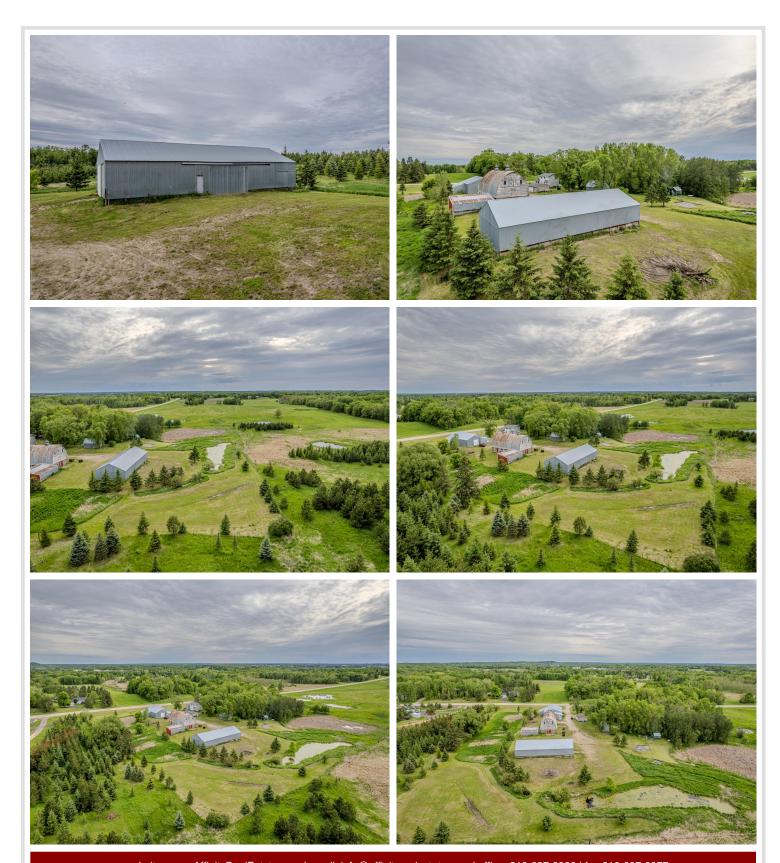

## **Description:**

Looking for a place to start your new business? Or a spot to expand your current business? This property offers a variety of options. The 2 bedroom 2 bath home was updated in 2007 and offers consistent rental income. The 40x94 steel utility building could provide secure vehicle/boat storage options. The barn offers another 2380 square feet of storage as well. The main shop offers 2800 square feet of space with 14 ft sidewalls, 2 floor drains, new 12x12 insulated garage doors, a 320 square foot office space and a 40x16 lean-to with a 12x9 garage door. New LED lighting being installed. Shop has floor heat with multiple boiler options and a ceiling mounted propane heating plant. 3 Phase power is available. Commercial zoning will require a conditional use permit. Present CUP is transferable for like-kind business.

## **Additional Details:**

 Year Built
 1930

 Lot Acres
 8.49

 Lot Dimensions
 590x620

 School District
 22

 Taxes
 \$2,708

 Taxes with Assessments
 \$2,884

 Tax Year
 2024