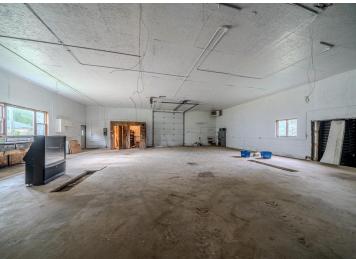

## **Description:**

Looking for a place to start your new business? Or a spot to expand your current business? This property offers a variety of options. The 2 bedroom 2 bath home was updated in 2007 and offers consistent rental income. The 40x94 steel utility building could provide secure vehicle/boat storage options. The barn offers another 2380 square feet of storage as well. The main shop offers 2800 square feet of space with 14 ft sidewalls, 2 floor drains, new 12x12 insulated garage doors, a 320 square foot office space and a 40x16 lean-to with a 12x9 garage door. New LED lighting being installed. Shop has floor heat with multiple boiler options and a ceiling mounted propane heating plant. 3 Phase power is available. Commercial zoning will require a conditional use permit. Present CUP is transferable for like-kind business.