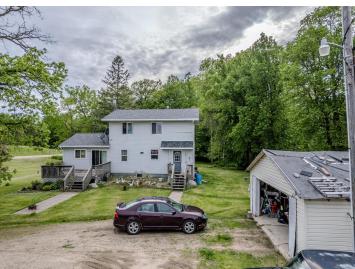

MLS 6543478 Residential

\$539,000

2,039 sq ft 2 bedrooms 3 baths

20300 County Highway 25 Detroit Lakes MN 56501

Status: Hold

## **Description:**

Looking for a place to start your new business? Or a spot to expand your current business? This property offers a variety of options. The 2 bedroom 2 bath home was updated in 2007 and offers consistent rental income. The 40x94 steel utility building could provide secure vehicle/boat storage options. The barn offers another 2380 square feet of storage as well. The main shop offers 2800 square feet of space with 14 ft sidewalls, 2 floor drains, new 12x12 insulated garage doors, a 320 square foot office space and a 40x16 lean-to with a 12x9 garage door. New LED lighting being installed. Shop has floor heat with multiple boiler options and a ceiling mounted propane heating plant. 3 Phase power is available. Commercial zoning will require a conditional use permit. Present CUP is transferable for like-kind business.