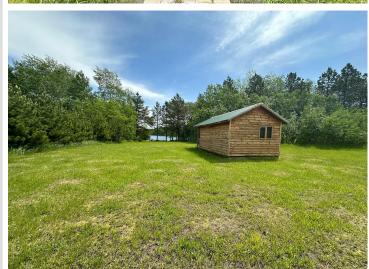

## **Description:**

This fantastic building site has been cleared and is surrounded by pine trees, creating a peaceful setting with 3.2 acres of privacy and 346' of lakeshore. The gentle elevation down to the waterfront offers wonderful lake views. With nearly 80 acres of lake to explore, this natural environmental lake provides good fishing and is located within a 10-minute drive to Park Rapids.