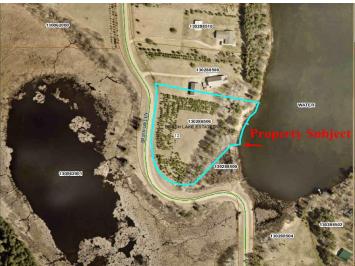

## **Description:**

This fantastic building site has been cleared and is surrounded by pine trees, creating a peaceful setting with 3.2 acres of privacy and 346' of lakeshore. The gentle elevation down to the waterfront offers wonderful lake views. With nearly 80 acres of lake to explore, this natural environmental lake provides good fishing and is located within a 10-minute drive to Park Rapids.

## **Driving Directions:**

From 34/71 in Park Rapids, South on 71 to a left on County Road 14 to a right on Brush Lake Lane to property.

Listed By: Wolff & Simon Real Estate

Affinity Real Estate Inc. participates in the Regional Multiple Listing Service of Minnesota, Inc Broker Reciprocity (sm) program, allowing us to display other broker's listings on our website. All properties are subject to prior sale, change or withdrawal.