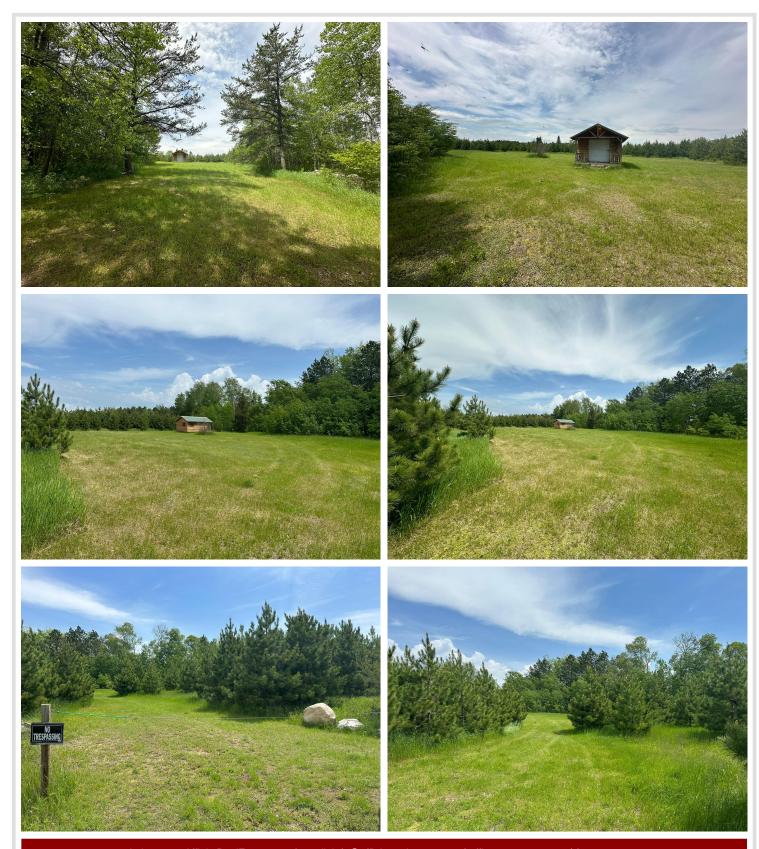

## **Description:**

This fantastic building site has been cleared and is surrounded by pine trees, creating a peaceful setting with 3.2 acres of privacy and 346' of lakeshore. The gentle elevation down to the waterfront offers wonderful lake views. With nearly 80 acres of lake to explore, this natural environmental lake provides good fishing and is located within a 10-minute drive to Park Rapids.

## **Additional Details:**

3.2 Lot Acres Lot Dimensions 346xirr School District 309 Taxes \$540 Taxes with Assessments \$540 Tax Year 2024