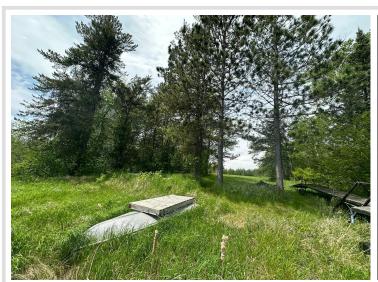

## **Description:**

This fantastic building site has been cleared and is surrounded by pine trees, creating a peaceful setting with 3.2 acres of privacy and 346' of lakeshore. The gentle elevation down to the waterfront offers wonderful lake views. With nearly 80 acres of lake to explore, this natural environmental lake provides good fishing and is located within a 10-minute drive to Park Rapids.