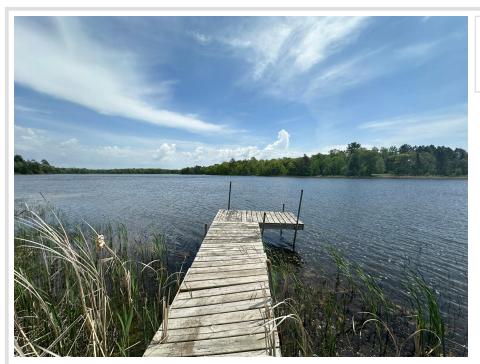

## **Description:**

This fantastic building site has been cleared and is surrounded by pine trees, creating a peaceful setting with 3.2 acres of privacy and 346' of lakeshore. The gentle elevation down to the waterfront offers wonderful lake views. With nearly 80 acres of lake to explore, this natural environmental lake provides good fishing and is located within a 10-minute drive to Park Rapids.

## **Additional Details:**

3.2 Lot Acres Lot Dimensions 346xirr School District 309 Taxes \$540 Taxes with Assessments \$540 Tax Year 2024