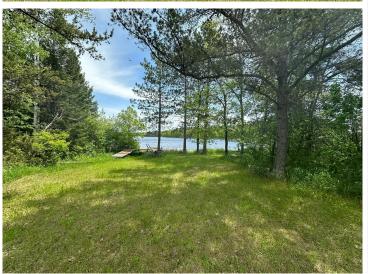

## **Description:**

This fantastic building site has been cleared and is surrounded by pine trees, creating a peaceful setting with 3.2 acres of privacy and 346' of lakeshore. The gentle elevation down to the waterfront offers wonderful lake views. With nearly 80 acres of lake to explore, this natural environmental lake provides good fishing and is located within a 10-minute drive to Park Rapids.