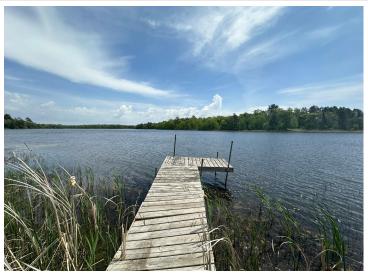

## **Description:**

This fantastic building site has been cleared and is surrounded by pine trees, creating a peaceful setting with 3.2 acres of privacy and 346' of lakeshore. The gentle elevation down to the waterfront offers wonderful lake views. With nearly 80 acres of lake to explore, this natural environmental lake provides good fishing and is located within a 10-minute drive to Park Rapids.

## **Additional Details:**

3.2 Lot Acres Lot Dimensions 346xirr School District 309 Taxes \$540 Taxes with Assessments \$540 Tax Year 2024