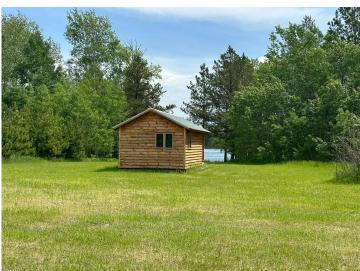

## **Description:**

This fantastic building site has been cleared and is surrounded by pine trees, creating a peaceful setting with 3.2 acres of privacy and 346' of lakeshore. The gentle elevation down to the waterfront offers wonderful lake views. With nearly 80 acres of lake to explore, this natural environmental lake provides good fishing and is located within a 10-minute drive to Park Rapids.