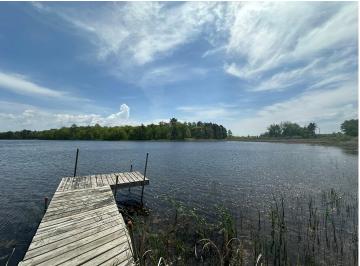

## **Description:**

This fantastic building site has been cleared and is surrounded by pine trees, creating a peaceful setting with 3.2 acres of privacy and 346' of lakeshore. The gentle elevation down to the waterfront offers wonderful lake views. With nearly 80 acres of lake to explore, this natural environmental lake provides good fishing and is located within a 10-minute drive to Park Rapids.

## **Additional Details:**

3.2 Lot Acres Lot Dimensions 346xirr School District 309 Taxes \$540 Taxes with Assessments \$540 Tax Year 2024