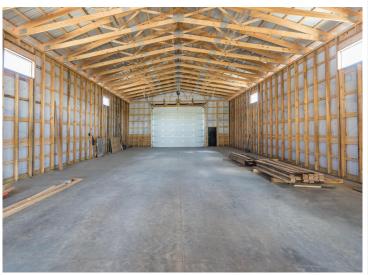

## **Description:**

Luxury barndominium on Moburg lake in the Lakeview Storage association. Wonderful opportunity for you to finish your 5,000 square foot building to your specifications. Buildings are plumbed for in-floor heat, floor to ceiling Marvin windows in the gable end, 14x 20 foot overhead door, snow removal, lawn-care, wash bay and clubhouse included.

## **Additional Details:**

Year Built 2022 Lot Acres 12.84 Lot Dimensions 50x100 Garage Stalls 6 School District 181 Taxes \$1,900 Taxes with Assessments \$1,900 Tax Year 2024

## **Additional Features:**

Basement: Slab Fuel: Natural Gas Garage: 6 Heat: Radiant Floor Sewer: Holding Tank Water: Drilled, Shared System, Well Air Conditioning: None