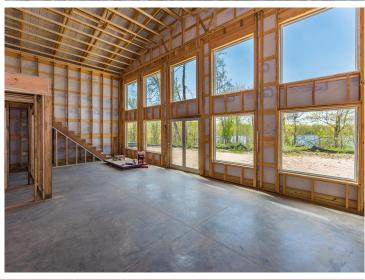

## **Description:**

Luxury barndominium on Moburg lake in the Lakeview Storage association. Wonderful opportunity for you to finish your 5,000 square foot building to your specifications. Buildings are plumbed for in-floor heat, floor to ceiling Marvin windows in the gable end, 14x 20 foot overhead door, snow removal, lawn-care, wash bay and clubhouse included.

## **Additional Features:**

Basement: Slab Fuel: Natural Gas Garage: 6 Heat: Radiant Floor Sewer: Holding Tank Water: Drilled, Shared System, Well Air Conditioning: None