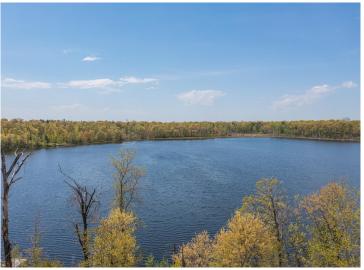

## **Description:**

Luxury barndominium on Moburg lake in the Lakeview Storage association. Wonderful opportunity for you to finish your 5,000 square foot building to your specifications. Buildings are plumbed for in-floor heat, floor to ceiling Marvin windows in the gable end, 14x 20 foot overhead door, snow removal, lawn-care, wash bay and clubhouse included.

MLS 6544147 Lake Home

\$339,900

5,000 sq ft 2 bedrooms 1 baths

Lot 3 BLK 2 Soder Road Brainerd MN 56401

Waterfront: Moburg

Status: Active