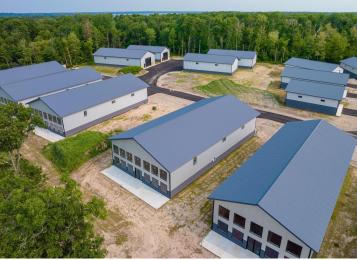

## **Description:**

Luxury barndominium on Moburg lake in the Lakeview Storage association. Wonderful opportunity for you to finish your 5,000 square foot building to your specifications. Buildings are plumbed for in-floor heat, floor to ceiling Marvin windows in the gable end, 14x 20 foot overhead door, snow removal, lawn-care, wash bay and clubhouse included.

## **Additional Details:**

Year Built 2022 Lot Acres 12.84 Lot Dimensions 50x100 Garage Stalls 6 School District 181 Taxes \$1,900 Taxes with Assessments \$1,900 Tax Year 2024

## **Additional Features:**

Basement: Slab Fuel: Natural Gas Garage: 6 Heat: Radiant Floor Sewer: Holding Tank Water: Drilled, Shared System, Well Air Conditioning: None