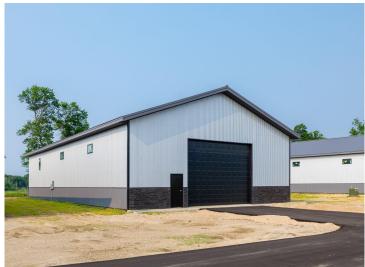

## **Description:**

Luxury barndominium on Moburg lake in the Lakeview Storage association. Wonderful opportunity for you to finish your 5,000 square foot building to your specifications. Buildings are plumbed for in-floor heat, floor to ceiling Marvin windows in the gable end, 14x 20 foot overhead door, snow removal, lawn-care, wash bay and clubhouse included.