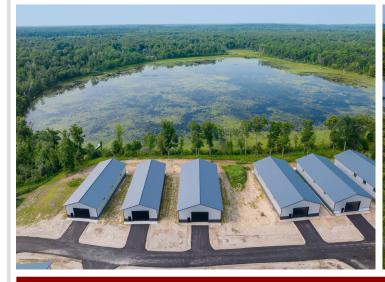

## **Description:**

Luxury barndominium on Moburg lake in the Lakeview Storage association. Wonderful opportunity for you to finish your 5,000 square foot building to your specifications. Buildings are plumbed for in-floor heat, floor to ceiling Marvin windows in the gable end, 14x 20 foot overhead door, snow removal, lawn-care, wash bay and clubhouse included.

## **Additional Details:**

Year Built 2022 Lot Acres 12.84 Lot Dimensions 50x100 Garage Stalls 6 School District 181 Taxes \$1,900 Taxes with Assessments \$1,900 Tax Year 2024

## **Additional Features:**

Basement: Slab Fuel: Natural Gas Garage: 6 Heat: Radiant Floor Sewer: Holding Tank Water: Drilled, Shared System, Well Air Conditioning: None