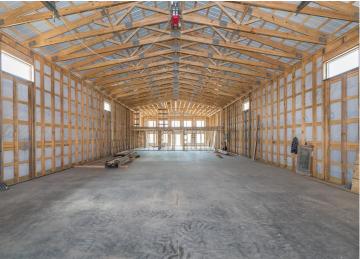

## **Description:**

Luxury barndominium on Moburg lake in the Lakeview Storage association. Wonderful opportunity for you to finish your 5,000 square foot building to your specifications. Buildings are plumbed for in-floor heat, floor to ceiling Marvin windows in the gable end, 14x 20 foot overhead door, snow removal, lawn-care, wash bay and clubhouse included.

## **Additional Details:**

Year Built 2022 Lot Acres 12.84 Lot Dimensions 50x100 Garage Stalls 6 School District 181 Taxes \$1,900 Taxes with Assessments \$1,900 Tax Year 2024

## **Additional Features:**

Basement: Slab Fuel: Natural Gas Garage: 6 Heat: Radiant Floor Sewer: Holding Tank Water: Drilled, Shared System, Well Air Conditioning: None