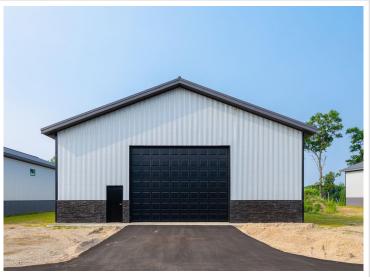

## **Description:**

Luxury barndominium on Moburg lake in the Lakeview Storage association. Wonderful opportunity for you to finish your 5,000 square foot building to your specifications. Buildings are plumbed for in-floor heat, floor to ceiling Marvin windows in the gable end, 14x 20 foot overhead door, snow removal, lawn-care, wash bay and clubhouse included.

## **Additional Details:**

Year Built 2022 Lot Acres 12.84 Lot Dimensions 50x100 Garage Stalls 6 School District 181 Taxes \$1,900 Taxes with Assessments \$1,900 Tax Year 2024

## **Additional Features:**

Basement: Slab Fuel: Natural Gas Garage: 6 Heat: Radiant Floor Sewer: Holding Tank Water: Drilled, Shared System, Well Air Conditioning: None