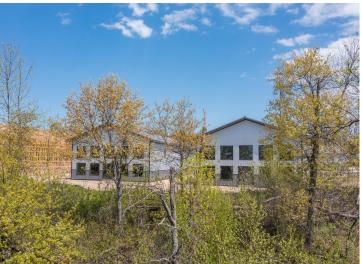

## **Description:**

Luxury barndominium on Moburg lake in the Lakeview Storage association. Wonderful opportunity for you to finish your 5,000 square foot building to your specifications. Buildings are plumbed for in-floor heat, floor to ceiling Marvin windows in the gable end, 14x 20 foot overhead door, snow removal, lawn-care, wash bay and clubhouse included.

## **Additional Details:**

Year Built 2022 Lot Acres 12.84 Lot Dimensions 50x100 Garage Stalls 6 School District 181 Taxes \$1,900 Taxes with Assessments \$1,900 Tax Year 2024

## **Additional Features:**

Basement: Slab Fuel: Natural Gas Garage: 6 Heat: Radiant Floor Sewer: Holding Tank Water: Drilled, Shared System, Well Air Conditioning: None