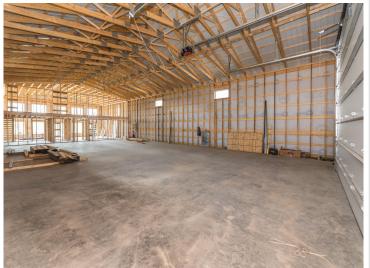

## **Description:**

Luxury barndominium on Moburg lake in the Lakeview Storage association. Wonderful opportunity for you to finish your 5,000 square foot building to your specifications. Buildings are plumbed for in-floor heat, floor to ceiling Marvin windows in the gable end, 14x 20 foot overhead door, snow removal, lawn-care, wash bay and clubhouse included.

## **Additional Details:**

Year Built 2022 Lot Acres 12.84 Lot Dimensions 50x100 Garage Stalls 6 School District 181 Taxes \$1,900 Taxes with Assessments \$1,900 Tax Year 2024

## **Additional Features:**

Basement: Slab Fuel: Natural Gas Garage: 6 Heat: Radiant Floor Sewer: Holding Tank Water: Drilled, Shared System, Well Air Conditioning: None