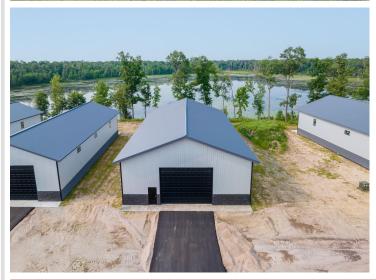

## **Description:**

Luxury barndominium on Moburg lake in the Lakeview Storage association. Wonderful opportunity for you to finish your 5,000 square foot building to your specifications. Buildings are plumbed for in-floor heat, floor to ceiling Marvin windows in the gable end, 14x 20 foot overhead door, snow removal, lawn-care, wash bay and clubhouse included.