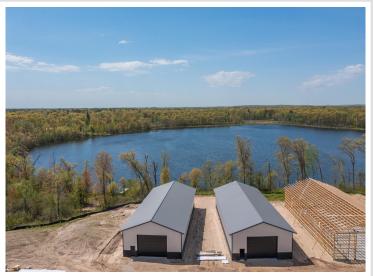

## **Description:**

Luxury barndominium on Moburg lake in the Lakeview Storage association. Wonderful opportunity for you to finish your 5,000 square foot building to your specifications. Buildings are plumbed for in-floor heat, floor to ceiling Marvin windows in the gable end, 14x 20 foot overhead door, snow removal, lawn-care, wash bay and clubhouse included.

## **Additional Details:**

Year Built 2022 Lot Acres 12.84 Lot Dimensions 50x100 Garage Stalls 6 School District 181 Taxes \$1,900 Taxes with Assessments \$1,900 Tax Year 2024

## **Driving Directions:**

371 North from Baxter to right on Soder Road, pass through gate and property is up on the right near Moburg lake

Listed By: Northland Sotheby's International Realty

Affinity Real Estate Inc. participates in the Regional Multiple Listing Service of Minnesota, Inc Broker Reciprocity (sm) program, allowing us to display other broker's listings on our website. All properties are subject to prior sale, change or withdrawal.