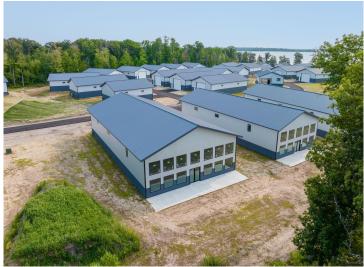

## **Description:**

Luxury barndominium on Moburg lake in the Lakeview Storage association. Wonderful opportunity for you to finish your 5,000 square foot building to your specifications. Buildings are plumbed for in-floor heat, floor to ceiling Marvin windows in the gable end, 14x 20 foot overhead door, snow removal, lawn-care, wash bay and clubhouse included.

## **Additional Details:**

Year Built 2022 Lot Acres 12.84 Lot Dimensions 50x100 Garage Stalls 6 School District 181 Taxes \$1,900 Taxes with Assessments \$1,900 Tax Year 2024

## **Additional Features:**

Basement: Slab Fuel: Natural Gas Garage: 6 Heat: Radiant Floor Sewer: Holding Tank Water: Drilled, Shared System, Well Air Conditioning: None