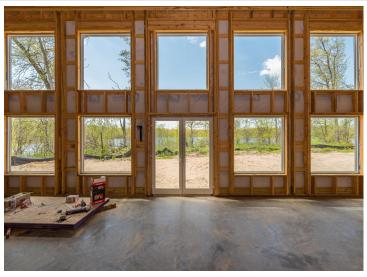

## **Description:**

Luxury barndominium on Moburg lake in the Lakeview Storage association. Wonderful opportunity for you to finish your 5,000 square foot building to your specifications. Buildings are plumbed for in-floor heat, floor to ceiling Marvin windows in the gable end, 14x 20 foot overhead door, snow removal, lawn-care, wash bay and clubhouse included.

## **Additional Features:**

Basement: Slab Fuel: Natural Gas Garage: 6 Heat: Radiant Floor Sewer: Holding Tank Water: Drilled, Shared System, Well Air Conditioning: None