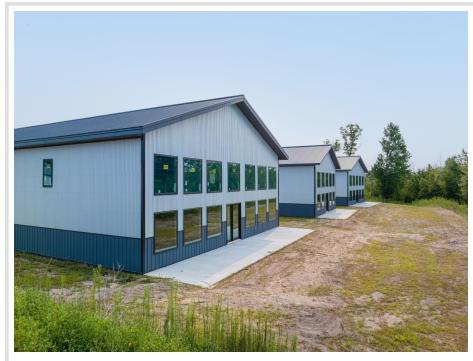

## **Description:**

Luxury barndominium on Moburg lake in the Lakeview Storage association. Wonderful opportunity for you to finish your 5,000 square foot building to your specifications. Buildings are plumbed for in-floor heat, floor to ceiling Marvin windows in the gable end, 14x 20 foot overhead door, snow removal, lawn-care, wash bay and clubhouse included.

## **Additional Details:**

Year Built 2022 Lot Acres 12.84 Lot Dimensions 50x100 Garage Stalls 6 School District 181 Taxes \$1,900 Taxes with Assessments \$1,900 Tax Year 2024

## **Additional Features:**

Basement: Slab Fuel: Natural Gas Garage: 6 Heat: Radiant Floor Sewer: Holding Tank Water: Drilled, Shared System, Well Air Conditioning: None