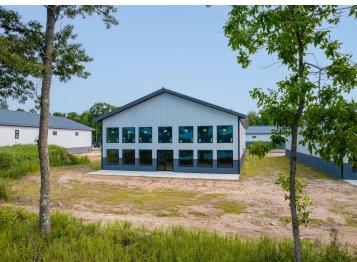

## **Description:**

Luxury barndominium on Moburg lake in the Lakeview Storage association. Wonderful opportunity for you to finish your 5,000 square foot building to your specifications. Buildings are plumbed for in-floor heat, floor to ceiling Marvin windows in the gable end, 14x 20 foot overhead door, snow removal, lawn-care, wash bay and clubhouse included.