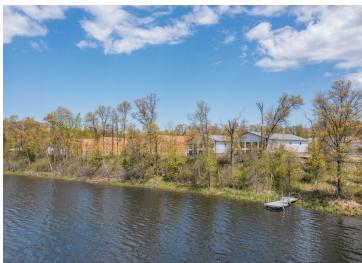

## **Description:**

Luxury barndominium on Moburg lake in the Lakeview Storage association. Wonderful opportunity for you to finish your 5,000 square foot building to your specifications. Buildings are plumbed for in-floor heat, floor to ceiling Marvin windows in the gable end, 14x 20 foot overhead door, snow removal, lawn-care, wash bay and clubhouse included.

MLS 6544147 Lake Home

\$339,900

5,000 sq ft 2 bedrooms 1 baths

Lot 3 BLK 2 Soder Road Brainerd MN 56401

Waterfront: Moburg

Status: Active