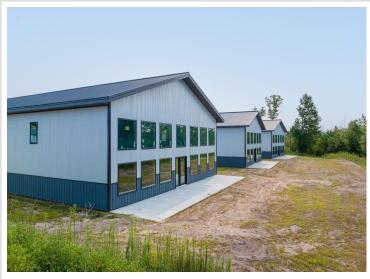

## **Description:**

Luxury barndominium on Moburg lake in the Lakeview Storage association. Wonderful opportunity for you to finish your 5,000 square foot building to your specifications. Buildings are plumbed for in-floor heat, floor to ceiling Marvin windows in the gable end, 14x 20 foot overhead door, snow removal, lawn-care, wash bay and clubhouse included.

## **Additional Details:**

Year Built 2022 Lot Acres 12.84 Lot Dimensions 50x100 Garage Stalls 6 School District 181 Taxes \$1,900 Taxes with Assessments \$1,900 Tax Year 2024

## **Additional Features:**

Basement: Slab Fuel: Natural Gas Garage: 6 Heat: Radiant Floor Sewer: Holding Tank Water: Drilled, Shared System, Well Air Conditioning: None