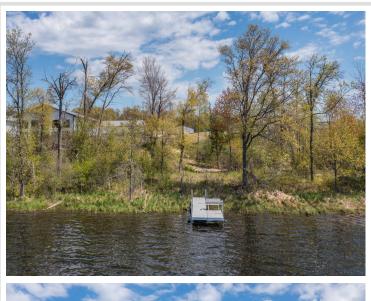

## **Description:**

Luxury barndominium on Moburg lake in the Lakeview Storage association. Wonderful opportunity for you to finish your 5,000 square foot building to your specifications. Buildings are plumbed for in-floor heat, floor to ceiling Marvin windows in the gable end, 14x 20 foot overhead door, snow removal, lawn-care, wash bay and clubhouse included.

MLS 6544147 Lake Home

\$339,900

5,000 sq ft 2 bedrooms 1 baths

Lot 3 BLK 2 Soder Road Brainerd MN 56401

Waterfront: Moburg

Status: Active