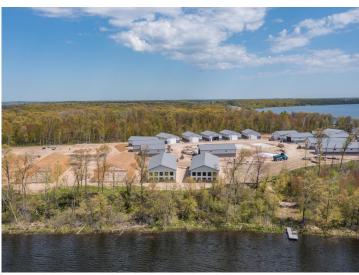

## **Description:**

Luxury barndominium on Moburg lake in the Lakeview Storage association. Wonderful opportunity for you to finish your 5,000 square foot building to your specifications. Buildings are plumbed for in-floor heat, floor to ceiling Marvin windows in the gable end, 14x 20 foot overhead door, snow removal, lawn-care, wash bay and clubhouse included.

## **Additional Details:**

Year Built 2022 Lot Acres 12.84 Lot Dimensions 50x100 Garage Stalls 6 School District 181 Taxes \$1,900 Taxes with Assessments \$1,900 Tax Year 2024