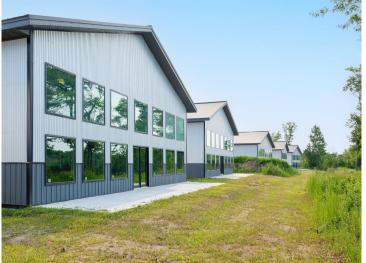

## **Description:**

Luxury barndominium on Moburg lake in the Lakeview Storage association. Wonderful opportunity for you to finish your 5,000 square foot building to your specifications. Buildings are plumbed for in-floor heat, floor to ceiling Marvin windows in the gable end, 14x 20 foot overhead door, snow removal, lawn-care, wash bay and clubhouse included.