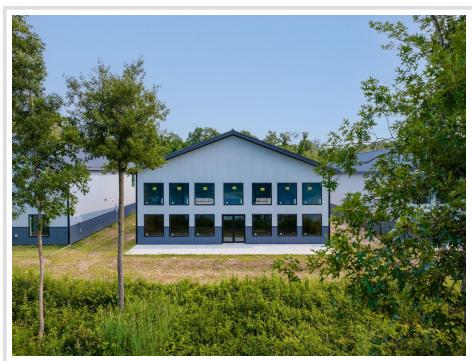

## **Description:**

Luxury barndominium on Moburg lake in the Lakeview Storage association. Wonderful opportunity for you to finish your 5,000 square foot building to your specifications. Buildings are plumbed for in-floor heat, floor to ceiling Marvin windows in the gable end, 14x 20 foot overhead door, snow removal, lawn-care, wash bay and clubhouse included.

## **Additional Details:**

Year Built 2022 Lot Acres 12.84 Lot Dimensions 50x100 Garage Stalls 6 School District 181 Taxes \$1,900 Taxes with Assessments \$1,900 Tax Year 2024

## **Additional Features:**

Basement: Slab Fuel: Natural Gas Garage: 6 Heat: Radiant Floor Sewer: Holding Tank Water: Drilled, Shared System, Well Air Conditioning: None