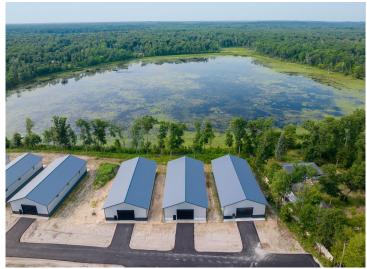

## **Description:**

Luxury barndominium on Moburg lake in the Lakeview Storage association. Wonderful opportunity for you to finish your 5,000 square foot building to your specifications. Buildings are plumbed for in-floor heat, floor to ceiling Marvin windows in the gable end, 14x 20 foot overhead door, snow removal, lawn-care, wash bay and clubhouse included.

## **Additional Details:**

Year Built 2022 Lot Acres 12.84 Lot Dimensions 50x100 Garage Stalls 6 School District 181 Taxes \$1,900 Taxes with Assessments \$1,900 Tax Year 2024