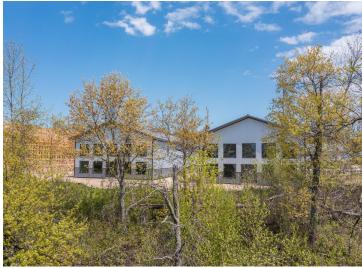

## **Description:**

Luxury barndominium on Moburg lake in the Lakeview Storage association. Wonderful opportunity for you to finish your 5,000 square foot building to your specifications. Buildings are plumbed for in-floor heat, floor to ceiling Marvin windows in the gable end, 14x 20 foot overhead door, snow removal, lawn-care, wash bay and clubhouse included.

## **Additional Details:**

Year Built 2022 Lot Acres 12.84 Lot Dimensions 50x100 Garage Stalls 6 School District 181 Taxes \$1,900 Taxes with Assessments \$1,900 Tax Year 2024