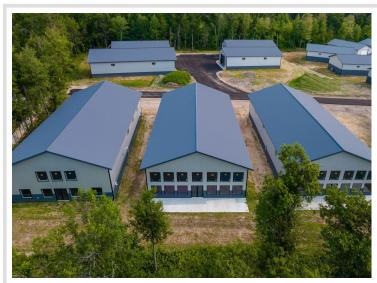

## **Description:**

Luxury barndominium on Moburg lake in the Lakeview Storage association. Wonderful opportunity for you to finish your 5,000 square foot building to your specifications. Buildings are plumbed for in-floor heat, floor to ceiling Marvin windows in the gable end, 14x 20 foot overhead door, snow removal, lawn-care, wash bay and clubhouse included.

## **Additional Details:**

Year Built 2022 Lot Acres 12.84 Lot Dimensions 50x100 Garage Stalls 6 School District 181 Taxes \$1,900 Taxes with Assessments \$1,900 Tax Year 2024