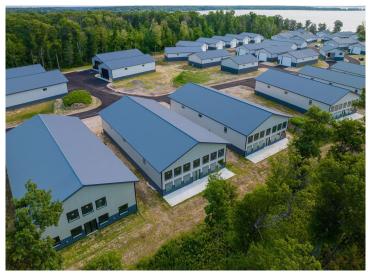

## **Description:**

Luxury barndominium on Moburg lake in the Lakeview Storage association. Wonderful opportunity for you to finish your 5,000 square foot building to your specifications. Buildings are plumbed for in-floor heat, floor to ceiling Marvin windows in the gable end, 14x 20 foot overhead door, snow removal, lawn-care, wash bay and clubhouse included.

## **Additional Details:**

Year Built 2022 Lot Acres 12.84 Lot Dimensions 50x100 Garage Stalls 6 School District 181 Taxes \$1,900 Taxes with Assessments \$1,900 Tax Year 2024