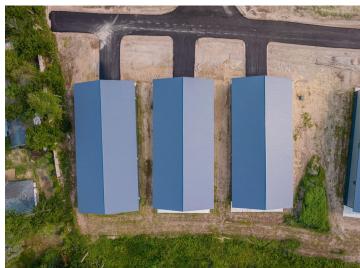

## **Description:**

Luxury barndominium on Moburg lake in the Lakeview Storage association. Wonderful opportunity for you to finish your 5,000 square foot building to your specifications. Buildings are plumbed for in-floor heat, floor to ceiling Marvin windows in the gable end, 14x 20 foot overhead door, snow removal, lawn-care, wash bay and clubhouse included.

## **Additional Details:**

Year Built 2022 Lot Acres 12.84 Lot Dimensions 50x100 Garage Stalls 6 School District 181 Taxes \$1,900 Taxes with Assessments \$1,900 Tax Year 2024