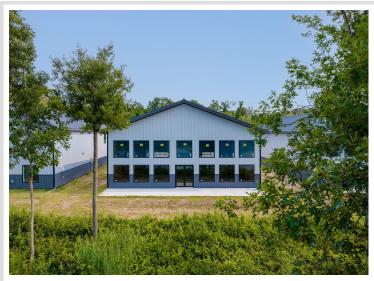

## **Description:**

Luxury barndominium on Moburg lake in the Lakeview Storage association. Wonderful opportunity for you to finish your 5,000 square foot building to your specifications. Buildings are plumbed for in-floor heat, floor to ceiling Marvin windows in the gable end, 14x 20 foot overhead door, snow removal, lawn-care, wash bay and clubhouse included.

## **Additional Details:**

Year Built 2022 Lot Acres 12.84 Lot Dimensions 50x100 Garage Stalls 6 School District 181 Taxes \$1,900 Taxes with Assessments \$1,900 Tax Year 2024

## **Additional Features:**

Basement: Slab Fuel: Natural Gas Garage: 6 Heat: Radiant Floor Sewer: Holding Tank Water: Drilled, Shared System, Well Air Conditioning: None