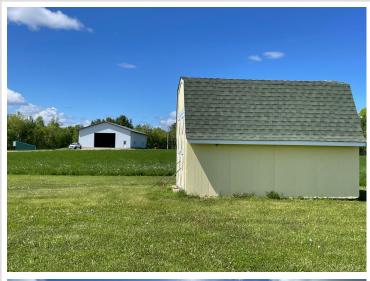

## **Description:**

This is the one you've been looking for. Extremely rare opportunity with 166+/- acres. This is a very private setting with spectacular views located on a country road. This is a Hunter's Paradise with an abundance of wildlife. Enjoy trails throughout the property for your ATV/snowshoeing/cross country skiing/walking trails. There is also a large 50 x 96' pole barn with 16 foot doors. There is also a 26 x 40 lean to for extra storage space. 12x10 shed. This home is one level living at its very best. It offers a master bedroom and bath on the main level with laundry on the main level. The lower level has a sliding door with a walkout and look out windows. This is a must see property! This property abuts state land. Don't let this investment opportunity pass by. 50x96 out building with 16 foot ceilings, 26x40 lean to, 12x10 yard shed. Generac generator.