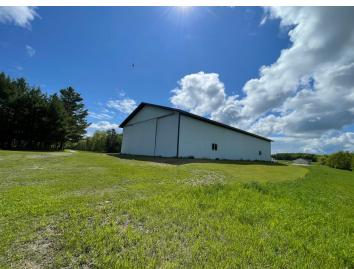

## **Description:**

This is the one you've been looking for. Extremely rare opportunity with 166+/- acres. This is a very private setting with spectacular views located on a country road. This is a Hunter's Paradise with an abundance of wildlife. Enjoy trails throughout the property for your ATV/snowshoeing/cross country skiing/walking trails. There is also a large 50 x 96' pole barn with 16 foot doors. There is also a 26 x 40 lean to for extra storage space. 12x10 shed. This home is one level living at its very best. It offers a master bedroom and bath on the main level with laundry on the main level. The lower level has a sliding door with a walkout and look out windows. This is a must see property! This property abuts state land. Don't let this investment opportunity pass by. 50x96 out building with 16 foot ceilings, 26x40 lean to, 12x10 yard shed. Generac generator.