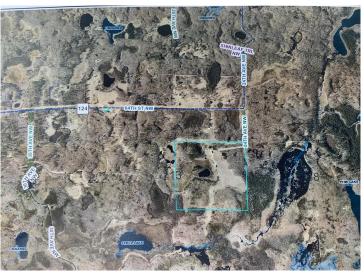

## **Additional Details:**

Year Built 2005 Lot Acres 166.53

Lot Dimensions 2733x1323x2729x2611

Garage Stalls 2
School District 113
Taxes \$1,410
Taxes with Assessments \$1,476
Tax Year 2023