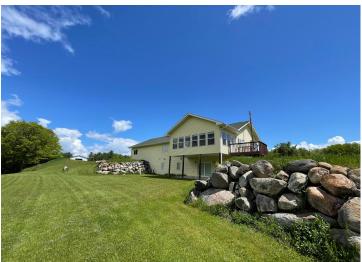

## **Description:**

This is the one you've been looking for. Extremely rare opportunity with 166+/- acres. This is a very private setting with spectacular views located on a country road. This is a Hunter's Paradise with an abundance of wildlife. Enjoy trails throughout the property for your ATV/snowshoeing/cross country skiing/walking trails. There is also a large 50 x 96' pole barn with 16 foot doors. There is also a 26 x 40 lean to for extra storage space. 12x10 shed. This home is one level living at its very best. It offers a master bedroom and bath on the main level with laundry on the main level. The lower level has a sliding door with a walkout and look out windows. This is a must see property! This property abuts state land. Don't let this investment opportunity pass by. 50x96 out building with 16 foot ceilings, 26x40 lean to, 12x10 yard shed. Generac generator.