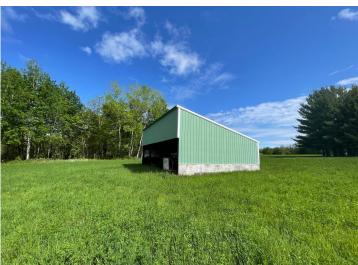

## **Description:**

This is the one you've been looking for. Extremely rare opportunity with 166+/- acres. This is a very private setting with spectacular views located on a country road. This is a Hunter's Paradise with an abundance of wildlife. Enjoy trails throughout the property for your ATV/snowshoeing/cross country skiing/walking trails. There is also a large 50 x 96' pole barn with 16 foot doors. There is also a 26 x 40 lean to for extra storage space. 12x10 shed. This home is one level living at its very best. It offers a master bedroom and bath on the main level with laundry on the main level. The lower level has a sliding door with a walkout and look out windows. This is a must see property! This property abuts state land. Don't let this investment opportunity pass by. 50x96 out building with 16 foot ceilings, 26x40 lean to, 12x10 yard shed. Generac generator.