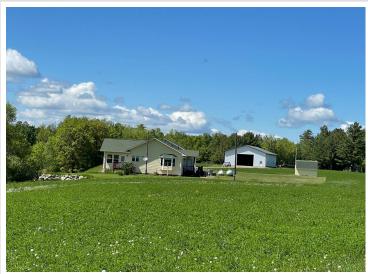

## **Description:**

This is the one you've been looking for. Extremely rare opportunity with 166+/- acres. This is a very private setting with spectacular views located on a country road. This is a Hunter's Paradise with an abundance of wildlife. Enjoy trails throughout the property for your ATV/snowshoeing/cross country skiing/walking trails. There is also a large 50 x 96' pole barn with 16 foot doors. There is also a 26 x 40 lean to for extra storage space. 12x10 shed. This home is one level living at its very best. It offers a master bedroom and bath on the main level with laundry on the main level. The lower level has a sliding door with a walkout and look out windows. This is a must see property! This property abuts state land. Don't let this investment opportunity pass by. 50x96 out building with 16 foot ceilings, 26x40 lean to, 12x10 yard shed. Generac generator.