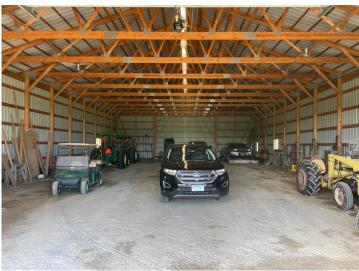

## **Description:**

This is the one you've been looking for. Extremely rare opportunity with 166+/- acres. This is a very private setting with spectacular views located on a country road. This is a Hunter's Paradise with an abundance of wildlife. Enjoy trails throughout the property for your ATV/snowshoeing/cross country skiing/walking trails. There is also a large 50 x 96' pole barn with 16 foot doors. There is also a 26 x 40 lean to for extra storage space. 12x10 shed. This home is one level living at its very best. It offers a master bedroom and bath on the main level with laundry on the main level. The lower level has a sliding door with a walkout and look out windows. This is a must see property! This property abuts state land. Don't let this investment opportunity pass by. 50x96 out building with 16 foot ceilings, 26x40 lean to, 12x10 yard shed. Generac generator.