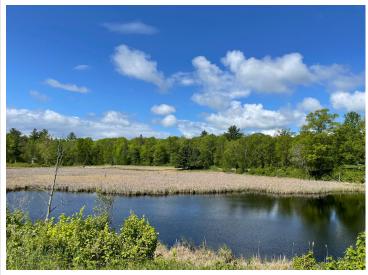

## **Description:**

This is the one you've been looking for. Extremely rare opportunity with 166+/- acres. This is a very private setting with spectacular views located on a country road. This is a Hunter's Paradise with an abundance of wildlife. Enjoy trails throughout the property for your ATV/snowshoeing/cross country skiing/walking trails. There is also a large 50 x 96' pole barn with 16 foot doors. There is also a 26 x 40 lean to for extra storage space. 12x10 shed. This home is one level living at its very best. It offers a master bedroom and bath on the main level with laundry on the main level. The lower level has a sliding door with a walkout and look out windows. This is a must see property! This property abuts state land. Don't let this investment opportunity pass by. 50x96 out building with 16 foot ceilings, 26x40 lean to, 12x10 yard shed. Generac generator.