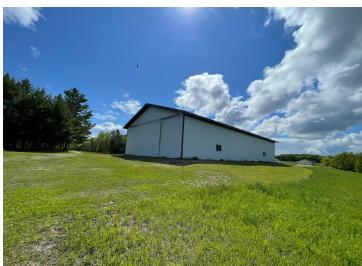

## **Description:**

This is the one you've been looking for. Extremely rare opportunity with 166+/- acres. This is a very private setting with spectacular views located on a country road. This is a Hunter's Paradise with an abundance of wildlife. Enjoy trails throughout the property for your ATV/snowshoeing/cross country skiing/walking trails. There is also a large 50 x 96' pole barn with 16 foot doors. There is also a 26 x 40 lean to for extra storage space. 12x10 shed. This home is one level living at its very best. It offers a master bedroom and bath on the main level with laundry on the main level. The lower level has a sliding door with a walkout and look out windows. This is a must see property! This property abuts state land. Don't let this investment opportunity pass by. 50x96 out building with 16 foot ceilings, 26x40 lean to, 12x10 yard shed. Generac generator.