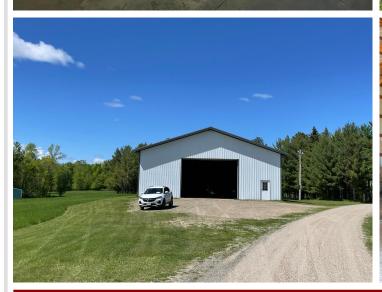

## **Description:**

This is the one you've been looking for. Extremely rare opportunity with 166+/- acres. This is a very private setting with spectacular views located on a country road. This is a Hunter's Paradise with an abundance of wildlife. Enjoy trails throughout the property for your ATV/snowshoeing/cross country skiing/walking trails. There is also a large 50 x 96' pole barn with 16 foot doors. There is also a 26 x 40 lean to for extra storage space. 12x10 shed. This home is one level living at its very best. It offers a master bedroom and bath on the main level with laundry on the main level. The lower level has a sliding door with a walkout and look out windows. This is a must see property! This property abuts state land. Don't let this investment opportunity pass by. 50x96 out building with 16 foot ceilings, 26x40 lean to, 12x10 yard shed. Generac generator.