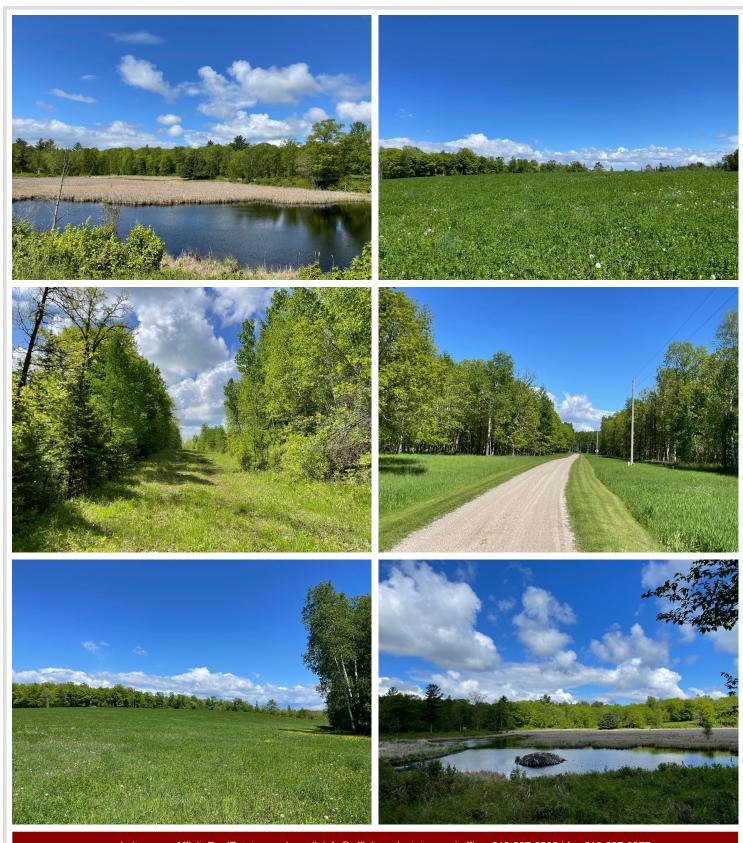

## **Description:**

This is the one you've been looking for. Extremely rare opportunity with 166+/- acres. This is a very private setting with spectacular views located on a country road. This is a Hunter's Paradise with an abundance of wildlife. Enjoy trails throughout the property for your ATV/snowshoeing/cross country skiing/walking trails. There is also a large 50 x 96' pole barn with 16 foot doors. There is also a 26 x 40 lean to for extra storage space. 12x10 shed. This home is one level living at its very best. It offers a master bedroom and bath on the main level with laundry on the main level. The lower level has a sliding door with a walkout and look out windows. This is a must see property! This property abuts state land. Don't let this investment opportunity pass by. 50x96 out building with 16 foot ceilings, 26x40 lean to, 12x10 yard shed. Generac generator.