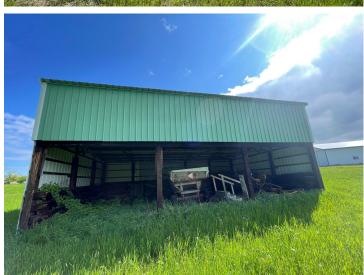

## **Description:**

This is the one you've been looking for. Extremely rare opportunity with 166+/- acres. This is a very private setting with spectacular views located on a country road. This is a Hunter's Paradise with an abundance of wildlife. Enjoy trails throughout the property for your ATV/snowshoeing/cross country skiing/walking trails. There is also a large 50 x 96' pole barn with 16 foot doors. There is also a 26 x 40 lean to for extra storage space. 12x10 shed. This home is one level living at its very best. It offers a master bedroom and bath on the main level with laundry on the main level. The lower level has a sliding door with a walkout and look out windows. This is a must see property! This property abuts state land. Don't let this investment opportunity pass by. 50x96 out building with 16 foot ceilings, 26x40 lean to, 12x10 yard shed. Generac generator.