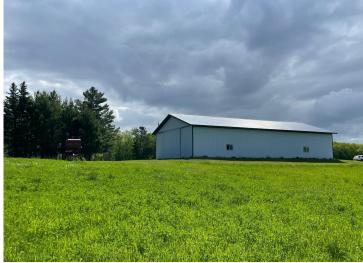

## **Description:**

This is the one you've been looking for. Extremely rare opportunity with 166+/- acres. This is a very private setting with spectacular views located on a country road. This is a Hunter's Paradise with an abundance of wildlife. Enjoy trails throughout the property for your ATV/snowshoeing/cross country skiing/walking trails. There is also a large 50 x 96' pole barn with 16 foot doors. There is also a 26 x 40 lean to for extra storage space. 12x10 shed. This home is one level living at its very best. It offers a master bedroom and bath on the main level with laundry on the main level. The lower level has a sliding door with a walkout and look out windows. This is a must see property! This property abuts state land. Don't let this investment opportunity pass by. 50x96 out building with 16 foot ceilings, 26x40 lean to, 12x10 yard shed. Generac generator.