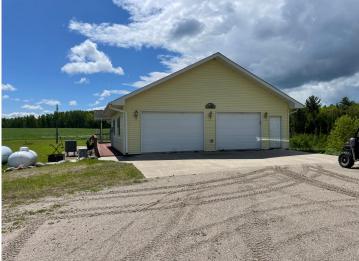

## **Description:**

This is the one you've been looking for. Extremely rare opportunity with 166+/- acres. This is a very private setting with spectacular views located on a country road. This is a Hunter's Paradise with an abundance of wildlife. Enjoy trails throughout the property for your ATV/snowshoeing/cross country skiing/walking trails. There is also a large 50 x 96' pole barn with 16 foot doors. There is also a 26 x 40 lean to for extra storage space. 12x10 shed. This home is one level living at its very best. It offers a master bedroom and bath on the main level with laundry on the main level. The lower level has a sliding door with a walkout and look out windows. This is a must see property! This property abuts state land. Don't let this investment opportunity pass by. 50x96 out building with 16 foot ceilings, 26x40 lean to, 12x10 yard shed. Generac generator.

## **Additional Details:**

Year Built 2005 Lot Acres 166.53

Lot Dimensions 2733x1323x2729x2611

Garage Stalls 2
School District 113
Taxes \$1,410
Taxes with Assessments \$1,476
Tax Year 2023