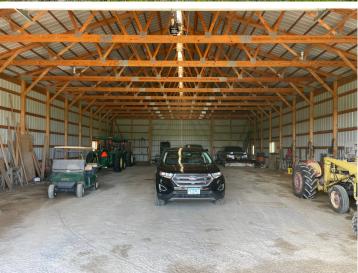

## **Description:**

This is the one you've been looking for. Extremely rare opportunity with 166+/- acres. This is a very private setting with spectacular views located on a country road. This is a Hunter's Paradise with an abundance of wildlife. Enjoy trails throughout the property for your ATV/snowshoeing/cross country skiing/walking trails. There is also a large 50 x 96' pole barn with 16 foot doors. There is also a 26 x 40 lean to for extra storage space. 12x10 shed. This home is one level living at its very best. It offers a master bedroom and bath on the main level with laundry on the main level. The lower level has a sliding door with a walkout and look out windows. This is a must see property! This property abuts state land. Don't let this investment opportunity pass by. 50x96 out building with 16 foot ceilings, 26x40 lean to, 12x10 yard shed. Generac generator.