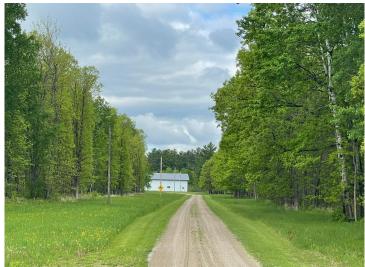

## **Description:**

This is the one you've been looking for. Extremely rare opportunity with 166+/- acres. This is a very private setting with spectacular views located on a country road. This is a Hunter's Paradise with an abundance of wildlife. Enjoy trails throughout the property for your ATV/snowshoeing/cross country skiing/walking trails. There is also a large 50 x 96' pole barn with 16 foot doors. There is also a 26 x 40 lean to for extra storage space. 12x10 shed. This home is one level living at its very best. It offers a master bedroom and bath on the main level with laundry on the main level. The lower level has a sliding door with a walkout and look out windows. This is a must see property! This property abuts state land. Don't let this investment opportunity pass by. 50x96 out building with 16 foot ceilings, 26x40 lean to, 12x10 yard shed. Generac generator.

## **Driving Directions:**

371 E. out of Walker turns into MN 200. Follow until 24th Ave. NW turn right to property on the right.

Listed By: Jeff A. Dotseth & Assoc.Realty

Affinity Real Estate Inc. participates in the Regional Multiple Listing Service of Minnesota, Inc Broker Reciprocity (sm) program, allowing us to display other broker's listings on our website. All properties are subject to prior sale, change or withdrawal.