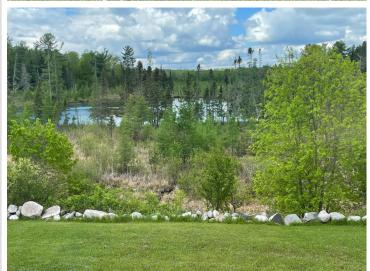

## **Description:**

This is the one you've been looking for. Extremely rare opportunity with 166+/- acres. This is a very private setting with spectacular views located on a country road. This is a Hunter's Paradise with an abundance of wildlife. Enjoy trails throughout the property for your ATV/snowshoeing/cross country skiing/walking trails. There is also a large 50 x 96' pole barn with 16 foot doors. There is also a 26 x 40 lean to for extra storage space. 12x10 shed. This home is one level living at its very best. It offers a master bedroom and bath on the main level with laundry on the main level. The lower level has a sliding door with a walkout and look out windows. This is a must see property! This property abuts state land. Don't let this investment opportunity pass by. 50x96 out building with 16 foot ceilings, 26x40 lean to, 12x10 yard shed. Generac generator.