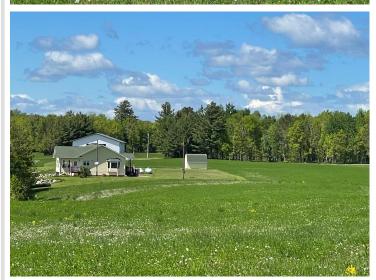

## **Description:**

This is the one you've been looking for. Extremely rare opportunity with 166+/- acres. This is a very private setting with spectacular views located on a country road. This is a Hunter's Paradise with an abundance of wildlife. Enjoy trails throughout the property for your ATV/snowshoeing/cross country skiing/walking trails. There is also a large 50 x 96' pole barn with 16 foot doors. There is also a 26 x 40 lean to for extra storage space. 12x10 shed. This home is one level living at its very best. It offers a master bedroom and bath on the main level with laundry on the main level. The lower level has a sliding door with a walkout and look out windows. This is a must see property! This property abuts state land. Don't let this investment opportunity pass by. 50x96 out building with 16 foot ceilings, 26x40 lean to, 12x10 yard shed. Generac generator.