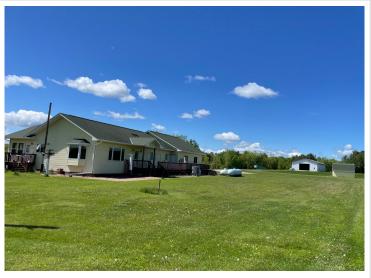

## **Description:**

This is the one you've been looking for. Extremely rare opportunity with 166+/- acres. This is a very private setting with spectacular views located on a country road. This is a Hunter's Paradise with an abundance of wildlife. Enjoy trails throughout the property for your ATV/snowshoeing/cross country skiing/walking trails. There is also a large 50 x 96' pole barn with 16 foot doors. There is also a 26 x 40 lean to for extra storage space. 12x10 shed. This home is one level living at its very best. It offers a master bedroom and bath on the main level with laundry on the main level. The lower level has a sliding door with a walkout and look out windows. This is a must see property! This property abuts state land. Don't let this investment opportunity pass by. 50x96 out building with 16 foot ceilings, 26x40 lean to, 12x10 yard shed. Generac generator.