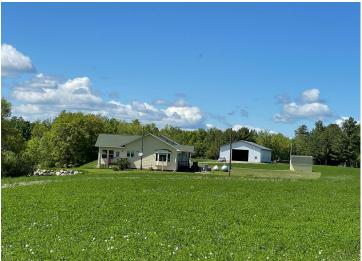

## **Description:**

This is the one you've been looking for. Extremely rare opportunity with 166+/- acres. This is a very private setting with spectacular views located on a country road. This is a Hunter's Paradise with an abundance of wildlife. Enjoy trails throughout the property for your ATV/snowshoeing/cross country skiing/walking trails. There is also a large 50 x 96' pole barn with 16 foot doors. There is also a 26 x 40 lean to for extra storage space. 12x10 shed. This home is one level living at its very best. It offers a master bedroom and bath on the main level with laundry on the main level. The lower level has a sliding door with a walkout and look out windows. This is a must see property! This property abuts state land. Don't let this investment opportunity pass by. 50x96 out building with 16 foot ceilings, 26x40 lean to, 12x10 yard shed. Generac generator.

## **Additional Details:**

Year Built 2005 Lot Acres 166.53

Lot Dimensions 2733x1323x2729x2611

Garage Stalls 2
School District 113
Taxes \$1,410
Taxes with Assessments \$1,476
Tax Year 2023