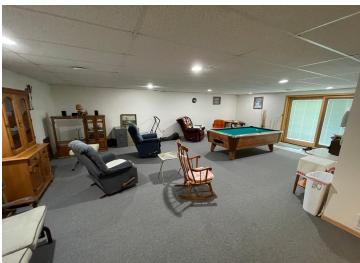

## **Description:**

This is the one you've been looking for. Extremely rare opportunity with 166+/- acres. This is a very private setting with spectacular views located on a country road. This is a Hunter's Paradise with an abundance of wildlife. Enjoy trails throughout the property for your ATV/snowshoeing/cross country skiing/walking trails. There is also a large 50 x 96' pole barn with 16 foot doors. There is also a 26 x 40 lean to for extra storage space. 12x10 shed. This home is one level living at its very best. It offers a master bedroom and bath on the main level with laundry on the main level. The lower level has a sliding door with a walkout and look out windows. This is a must see property! This property abuts state land. Don't let this investment opportunity pass by. 50x96 out building with 16 foot ceilings, 26x40 lean to, 12x10 yard shed. Generac generator.