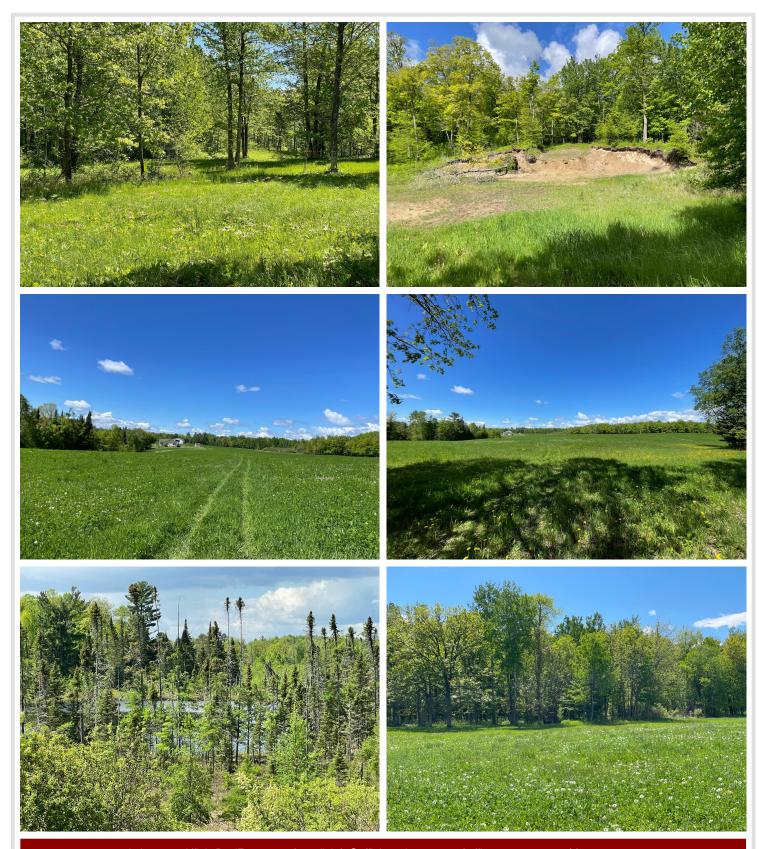

## **Description:**

This is the one you've been looking for. Extremely rare opportunity with 166+/- acres. This is a very private setting with spectacular views located on a country road. This is a Hunter's Paradise with an abundance of wildlife. Enjoy trails throughout the property for your ATV/snowshoeing/cross country skiing/walking trails. There is also a large 50 x 96' pole barn with 16 foot doors. There is also a 26 x 40 lean to for extra storage space. 12x10 shed. This home is one level living at its very best. It offers a master bedroom and bath on the main level with laundry on the main level. The lower level has a sliding door with a walkout and look out windows. This is a must see property! This property abuts state land. Don't let this investment opportunity pass by. 50x96 out building with 16 foot ceilings, 26x40 lean to, 12x10 yard shed. Generac generator.

## **Additional Details:**

Year Built 2005 Lot Acres 166.53

Lot Dimensions 2733x1323x2729x2611

Garage Stalls 2
School District 113
Taxes \$1,410
Taxes with Assessments \$1,476
Tax Year 2023