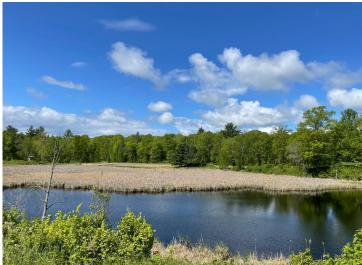

## **Description:**

This is the one you've been looking for. Extremely rare opportunity with 166+/- acres. This is a very private setting with spectacular views located on a country road. This is a Hunter's Paradise with an abundance of wildlife. Enjoy trails throughout the property for your ATV/snowshoeing/cross country skiing/walking trails. There is also a large 50 x 96' pole barn with 16 foot doors. There is also a 26 x 40 lean to for extra storage space. 12x10 shed. This home is one level living at its very best. It offers a master bedroom and bath on the main level with laundry on the main level. The lower level has a sliding door with a walkout and look out windows. This is a must see property! This property abuts state land. Don't let this investment opportunity pass by. 50x96 out building with 16 foot ceilings, 26x40 lean to, 12x10 yard shed. Generac generator.