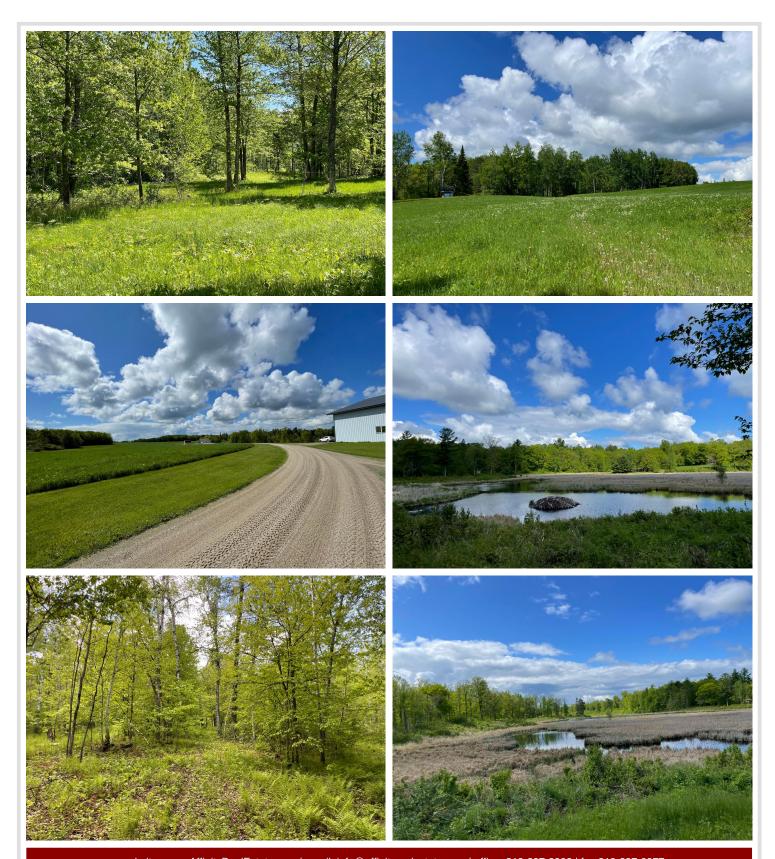

## **Description:**

This is the one you've been looking for. Extremely rare opportunity with 166+/- acres. This is a very private setting with spectacular views located on a country road. This is a Hunter's Paradise with an abundance of wildlife. Enjoy trails throughout the property for your ATV/snowshoeing/cross country skiing/walking trails. There is also a large 50 x 96' pole barn with 16 foot doors. There is also a 26 x 40 lean to for extra storage space. 12x10 shed. This home is one level living at its very best. It offers a master bedroom and bath on the main level with laundry on the main level. The lower level has a sliding door with a walkout and look out windows. This is a must see property! This property abuts state land. Don't let this investment opportunity pass by. 50x96 out building with 16 foot ceilings, 26x40 lean to, 12x10 yard shed. Generac generator.

## **Additional Details:**

Year Built 2005 Lot Acres 166.53

Lot Dimensions 2733x1323x2729x2611

Garage Stalls 2
School District 113
Taxes \$1,410
Taxes with Assessments \$1,476
Tax Year 2023