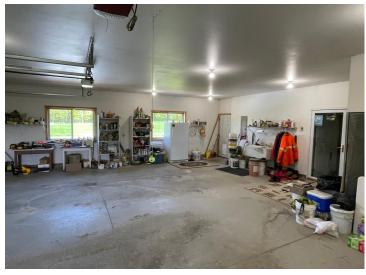

## **Additional Details:**

Year Built 2005 Lot Acres 166.53

Lot Dimensions 2733x1323x2729x2611

Garage Stalls 2
School District 113
Taxes \$1,410
Taxes with Assessments \$1,476
Tax Year 2023