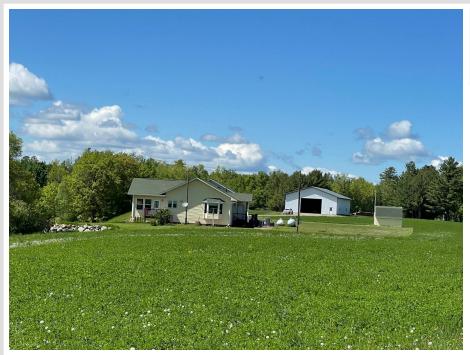

## **Description:**

This is the one you've been looking for. Extremely rare opportunity with 166+/- acres. This is a very private setting with spectacular views located on a country road. This is a Hunter's Paradise with an abundance of wildlife. Enjoy trails throughout the property for your ATV/snowshoeing/cross country skiing/walking trails. There is also a large 50 x 96' pole barn with 16 foot doors. There is also a 26 x 40 lean to for extra storage space. 12x10 shed. This home is one level living at its very best. It offers a master bedroom and bath on the main level with laundry on the main level. The lower level has a sliding door with a walkout and look out windows. This is a must see property! This property abuts state land. Don't let this investment opportunity pass by. 50x96 out building with 16 foot ceilings, 26x40 lean to, 12x10 yard shed. Generac generator.

## **Additional Details:**

Year Built 2005 Lot Acres 166.53

Lot Dimensions 2733x1323x2729x2611

Garage Stalls 2
School District 113
Taxes \$1,410
Taxes with Assessments \$1,476
Tax Year 2023