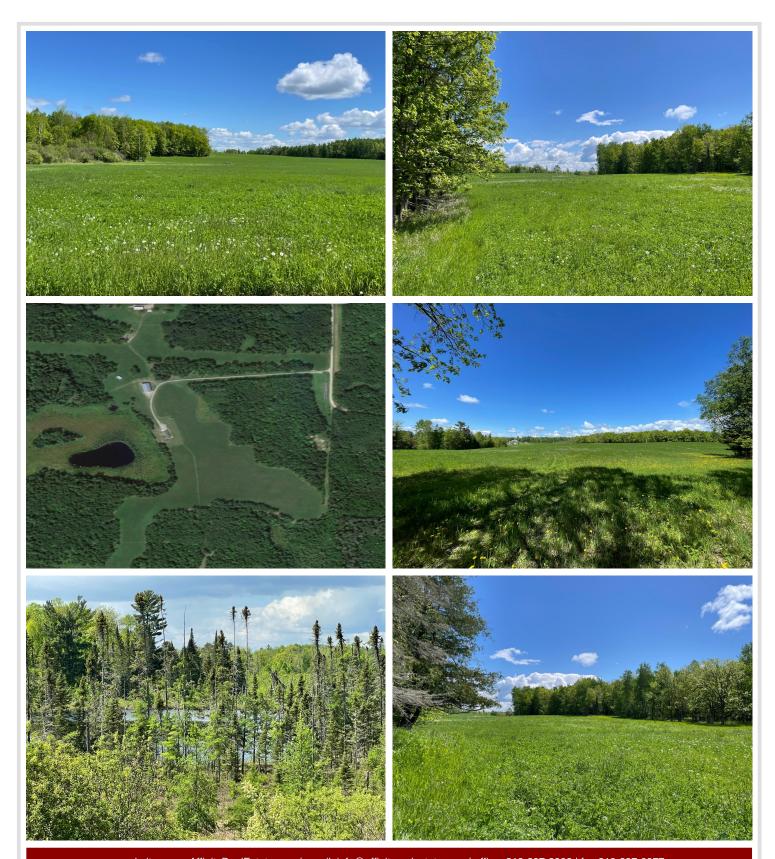

## **Description:**

This is the one you've been looking for. Extremely rare opportunity with 166+/- acres. This is a very private setting with spectacular views located on a country road. This is a Hunter's Paradise with an abundance of wildlife. Enjoy trails throughout the property for your ATV/snowshoeing/cross country skiing/walking trails. There is also a large 50 x 96' pole barn with 16 foot doors. There is also a 26 x 40 lean to for extra storage space. 12x10 shed. This home is one level living at its very best. It offers a master bedroom and bath on the main level with laundry on the main level. The lower level has a sliding door with a walkout and look out windows. This is a must see property! This property abuts state land. Don't let this investment opportunity pass by. 50x96 out building with 16 foot ceilings, 26x40 lean to, 12x10 yard shed. Generac generator.

## **Additional Details:**

Year Built 2005 Lot Acres 166.53

Lot Dimensions 2733x1323x2729x2611

Garage Stalls 2
School District 113
Taxes \$1,410
Taxes with Assessments \$1,476
Tax Year 2023