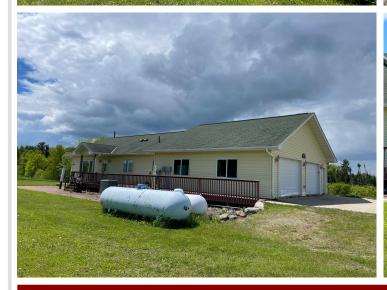

## **Description:**

This is the one you've been looking for. Extremely rare opportunity with 166+/- acres. This is a very private setting with spectacular views located on a country road. This is a Hunter's Paradise with an abundance of wildlife. Enjoy trails throughout the property for your ATV/snowshoeing/cross country skiing/walking trails. There is also a large 50 x 96' pole barn with 16 foot doors. There is also a 26 x 40 lean to for extra storage space. 12x10 shed. This home is one level living at its very best. It offers a master bedroom and bath on the main level with laundry on the main level. The lower level has a sliding door with a walkout and look out windows. This is a must see property! This property abuts state land. Don't let this investment opportunity pass by. 50x96 out building with 16 foot ceilings, 26x40 lean to, 12x10 yard shed. Generac generator.

## **Additional Details:**

Year Built 2005 Lot Acres 166.53

Lot Dimensions 2733x1323x2729x2611

Garage Stalls 2
School District 113
Taxes \$1,410
Taxes with Assessments \$1,476
Tax Year 2023