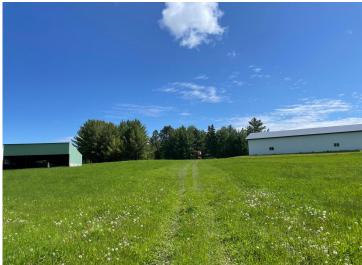

## **Description:**

This is the one you've been looking for. Extremely rare opportunity with 166+/- acres. This is a very private setting with spectacular views located on a country road. This is a Hunter's Paradise with an abundance of wildlife. Enjoy trails throughout the property for your ATV/snowshoeing/cross country skiing/walking trails. There is also a large 50 x 96' pole barn with 16 foot doors. There is also a 26 x 40 lean to for extra storage space. 12x10 shed. This home is one level living at its very best. It offers a master bedroom and bath on the main level with laundry on the main level. The lower level has a sliding door with a walkout and look out windows. This is a must see property! This property abuts state land. Don't let this investment opportunity pass by. 50x96 out building with 16 foot ceilings, 26x40 lean to, 12x10 yard shed. Generac generator.