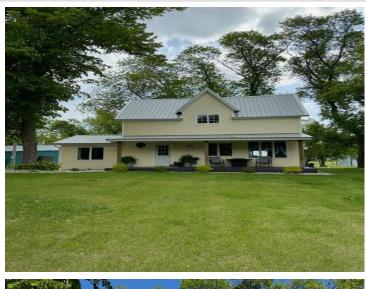

## **Description:**

Charming 4 bedroom, 2 bath home located on 2.75 acres in Dent. This beautifully landscaped property features spacious living areas that include a charming kitchen with stainless steel appliances informal dining, beautiful living room, laundry/mud room, primary bedroom with oversized walk-in closet and an additional bath on the main floor. The upper level offers 2 additional bedrooms and a great reading space to enjoy your favorite books! Outside you'll enjoy the covered porch, the patio space, garden and fire pit area! The natural gas forced air heat with central air conditioning will keep you comfortable all year round! 26x30 detached garage-shop. Act fast so you can enjoy all that the lakes area has to offer, schedule your private showing today! Agent related to sellers.