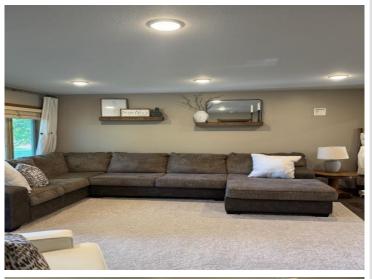

## **Description:**

Charming 4 bedroom, 2 bath home located on 2.75 acres in Dent. This beautifully landscaped property features spacious living areas that include a charming kitchen with stainless steel appliances informal dining, beautiful living room, laundry/mud room, primary bedroom with oversized walk-in closet and an additional bath on the main floor. The upper level offers 2 additional bedrooms and a great reading space to enjoy your favorite books! Outside you'll enjoy the covered porch, the patio space, garden and fire pit area! The natural gas forced air heat with central air conditioning will keep you comfortable all year round! 26x30 detached garage-shop. Act fast so you can enjoy all that the lakes area has to offer, schedule your private showing today! Agent related to sellers.