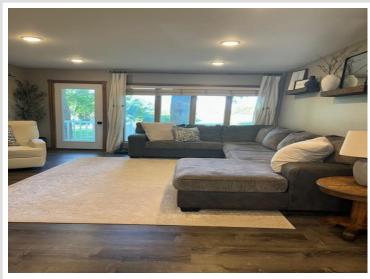

## **Description:**

Charming 4 bedroom, 2 bath home located on 2.75 acres in Dent. This beautifully landscaped property features spacious living areas that include a charming kitchen with stainless steel appliances informal dining, beautiful living room, laundry/mud room, primary bedroom with oversized walk-in closet and an additional bath on the main floor. The upper level offers 2 additional bedrooms and a great reading space to enjoy your favorite books! Outside you'll enjoy the covered porch, the patio space, garden and fire pit area! The natural gas forced air heat with central air conditioning will keep you comfortable all year round! 26x30 detached garage-shop. Act fast so you can enjoy all that the lakes area has to offer, schedule your private showing today! Agent related to sellers.