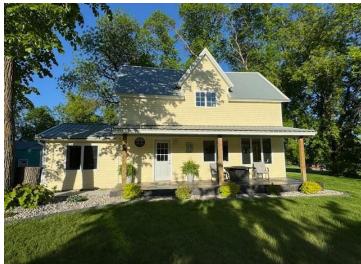

## **Description:**

Charming 4 bedroom, 2 bath home located on 2.75 acres in Dent. This beautifully landscaped property features spacious living areas that include a charming kitchen with stainless steel appliances informal dining, beautiful living room, laundry/mud room, primary bedroom with oversized walk-in closet and an additional bath on the main floor. The upper level offers 2 additional bedrooms and a great reading space to enjoy your favorite books! Outside you'll enjoy the covered porch, the patio space, garden and fire pit area! The natural gas forced air heat with central air conditioning will keep you comfortable all year round! 26x30 detached garage-shop. Act fast so you can enjoy all that the lakes area has to offer, schedule your private showing today! Agent related to sellers.