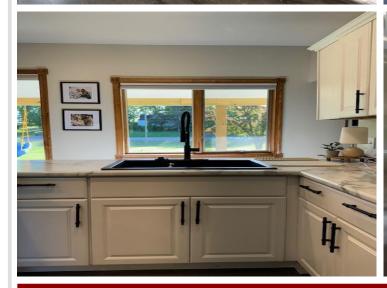

## **Description:**

Charming 4 bedroom, 2 bath home located on 2.75 acres in Dent. This beautifully landscaped property features spacious living areas that include a charming kitchen with stainless steel appliances informal dining, beautiful living room, laundry/mud room, primary bedroom with oversized walk-in closet and an additional bath on the main floor. The upper level offers 2 additional bedrooms and a great reading space to enjoy your favorite books! Outside you'll enjoy the covered porch, the patio space, garden and fire pit area! The natural gas forced air heat with central air conditioning will keep you comfortable all year round! 26x30 detached garage-shop. Act fast so you can enjoy all that the lakes area has to offer, schedule your private showing today! Agent related to sellers.