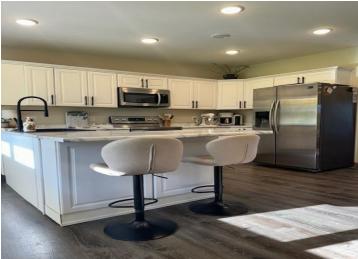

## **Description:**

Charming 4 bedroom, 2 bath home located on 2.75 acres in Dent. This beautifully landscaped property features spacious living areas that include a charming kitchen with stainless steel appliances informal dining, beautiful living room, laundry/mud room, primary bedroom with oversized walk-in closet and an additional bath on the main floor. The upper level offers 2 additional bedrooms and a great reading space to enjoy your favorite books! Outside you'll enjoy the covered porch, the patio space, garden and fire pit area! The natural gas forced air heat with central air conditioning will keep you comfortable all year round! 26x30 detached garage-shop. Act fast so you can enjoy all that the lakes area has to offer, schedule your private showing today! Agent related to sellers.