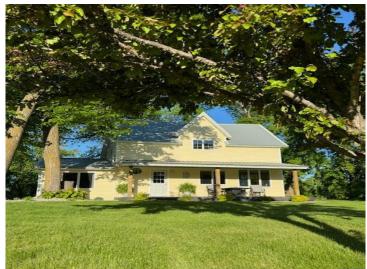

## **Description:**

Charming 4 bedroom, 2 bath home located on 2.75 acres in Dent. This beautifully landscaped property features spacious living areas that include a charming kitchen with stainless steel appliances informal dining, beautiful living room, laundry/mud room, primary bedroom with oversized walk-in closet and an additional bath on the main floor. The upper level offers 2 additional bedrooms and a great reading space to enjoy your favorite books! Outside you'll enjoy the covered porch, the patio space, garden and fire pit area! The natural gas forced air heat with central air conditioning will keep you comfortable all year round! 26x30 detached garage-shop. Act fast so you can enjoy all that the lakes area has to offer, schedule your private showing today! Agent related to sellers.