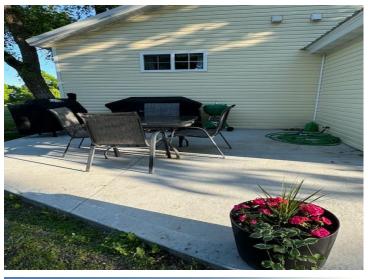

## **Description:**

Charming 4 bedroom, 2 bath home located on 2.75 acres in Dent. This beautifully landscaped property features spacious living areas that include a charming kitchen with stainless steel appliances informal dining, beautiful living room, laundry/mud room, primary bedroom with oversized walk-in closet and an additional bath on the main floor. The upper level offers 2 additional bedrooms and a great reading space to enjoy your favorite books! Outside you'll enjoy the covered porch, the patio space, garden and fire pit area! The natural gas forced air heat with central air conditioning will keep you comfortable all year round! 26x30 detached garage-shop. Act fast so you can enjoy all that the lakes area has to offer, schedule your private showing today! Agent related to sellers.