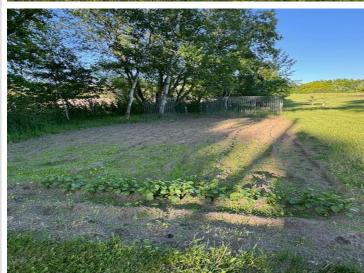

## **Description:**

Charming 4 bedroom, 2 bath home located on 2.75 acres in Dent. This beautifully landscaped property features spacious living areas that include a charming kitchen with stainless steel appliances informal dining, beautiful living room, laundry/mud room, primary bedroom with oversized walk-in closet and an additional bath on the main floor. The upper level offers 2 additional bedrooms and a great reading space to enjoy your favorite books! Outside you'll enjoy the covered porch, the patio space, garden and fire pit area! The natural gas forced air heat with central air conditioning will keep you comfortable all year round! 26x30 detached garage-shop. Act fast so you can enjoy all that the lakes area has to offer, schedule your private showing today! Agent related to sellers.

## **Additional Details:**

Year Built 1910 Lot Acres 2.75

Lot Dimensions 165x713.63

Garage Stalls 2
School District 549
Taxes \$1,880
Taxes with Assessments \$1,880
Tax Year 2024