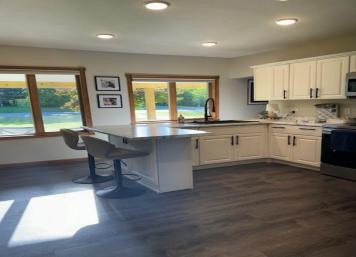

## **Description:**

Charming 4 bedroom, 2 bath home located on 2.75 acres in Dent. This beautifully landscaped property features spacious living areas that include a charming kitchen with stainless steel appliances informal dining, beautiful living room, laundry/mud room, primary bedroom with oversized walk-in closet and an additional bath on the main floor. The upper level offers 2 additional bedrooms and a great reading space to enjoy your favorite books! Outside you'll enjoy the covered porch, the patio space, garden and fire pit area! The natural gas forced air heat with central air conditioning will keep you comfortable all year round! 26x30 detached garage-shop. Act fast so you can enjoy all that the lakes area has to offer, schedule your private showing today! Agent related to sellers.