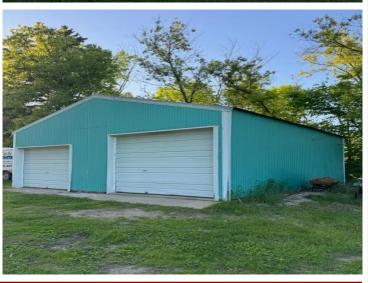

## **Description:**

Charming 4 bedroom, 2 bath home located on 2.75 acres in Dent. This beautifully landscaped property features spacious living areas that include a charming kitchen with stainless steel appliances informal dining, beautiful living room, laundry/mud room, primary bedroom with oversized walk-in closet and an additional bath on the main floor. The upper level offers 2 additional bedrooms and a great reading space to enjoy your favorite books! Outside you'll enjoy the covered porch, the patio space, garden and fire pit area! The natural gas forced air heat with central air conditioning will keep you comfortable all year round! 26x30 detached garage-shop. Act fast so you can enjoy all that the lakes area has to offer, schedule your private showing today! Agent related to sellers.

## **Additional Details:**

Year Built 1910 Lot Acres 2.75

Lot Dimensions 165x713.63

Garage Stalls 2
School District 549
Taxes \$1,880
Taxes with Assessments \$1,880
Tax Year 2024