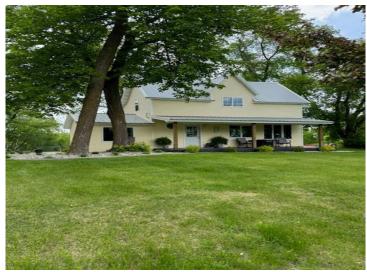

## **Description:**

Charming 4 bedroom, 2 bath home located on 2.75 acres in Dent. This beautifully landscaped property features spacious living areas that include a charming kitchen with stainless steel appliances informal dining, beautiful living room, laundry/mud room, primary bedroom with oversized walk-in closet and an additional bath on the main floor. The upper level offers 2 additional bedrooms and a great reading space to enjoy your favorite books! Outside you'll enjoy the covered porch, the patio space, garden and fire pit area! The natural gas forced air heat with central air conditioning will keep you comfortable all year round! 26x30 detached garage-shop. Act fast so you can enjoy all that the lakes area has to offer, schedule your private showing today! Agent related to sellers.