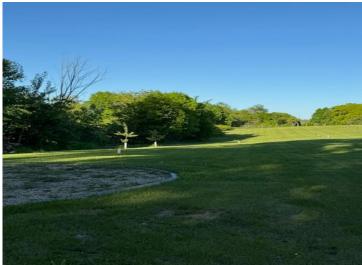

## **Description:**

Charming 4 bedroom, 2 bath home located on 2.75 acres in Dent. This beautifully landscaped property features spacious living areas that include a charming kitchen with stainless steel appliances informal dining, beautiful living room, laundry/mud room, primary bedroom with oversized walk-in closet and an additional bath on the main floor. The upper level offers 2 additional bedrooms and a great reading space to enjoy your favorite books! Outside you'll enjoy the covered porch, the patio space, garden and fire pit area! The natural gas forced air heat with central air conditioning will keep you comfortable all year round! 26x30 detached garage-shop. Act fast so you can enjoy all that the lakes area has to offer, schedule your private showing today! Agent related to sellers.

## **Additional Details:**

Year Built 1910 Lot Acres 2.75

Lot Dimensions 165x713.63

Garage Stalls 2
School District 549
Taxes \$1,880
Taxes with Assessments \$1,880
Tax Year 2024