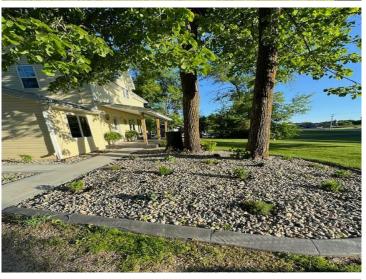

## **Description:**

Charming 4 bedroom, 2 bath home located on 2.75 acres in Dent. This beautifully landscaped property features spacious living areas that include a charming kitchen with stainless steel appliances informal dining, beautiful living room, laundry/mud room, primary bedroom with oversized walk-in closet and an additional bath on the main floor. The upper level offers 2 additional bedrooms and a great reading space to enjoy your favorite books! Outside you'll enjoy the covered porch, the patio space, garden and fire pit area! The natural gas forced air heat with central air conditioning will keep you comfortable all year round! 26x30 detached garage-shop. Act fast so you can enjoy all that the lakes area has to offer, schedule your private showing today! Agent related to sellers.