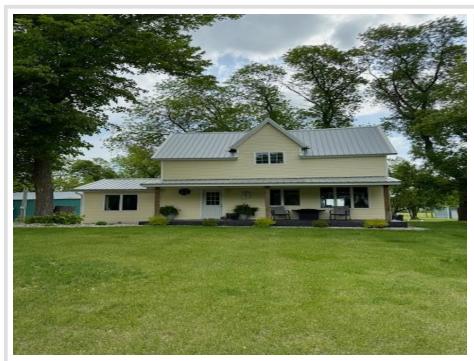

## **Description:**

Charming 4 bedroom, 2 bath home located on 2.75 acres in Dent. This beautifully landscaped property features spacious living areas that include a charming kitchen with stainless steel appliances informal dining, beautiful living room, laundry/mud room, primary bedroom with oversized walk-in closet and an additional bath on the main floor. The upper level offers 2 additional bedrooms and a great reading space to enjoy your favorite books! Outside you'll enjoy the covered porch, the patio space, garden and fire pit area! The natural gas forced air heat with central air conditioning will keep you comfortable all year round! 26x30 detached garage-shop. Act fast so you can enjoy all that the lakes area has to offer, schedule your private showing today! Agent related to sellers.