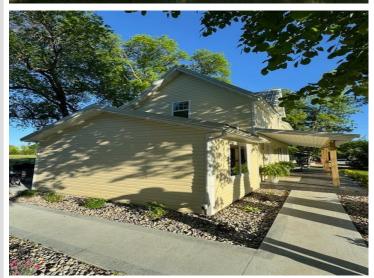

## **Description:**

Charming 4 bedroom, 2 bath home located on 2.75 acres in Dent. This beautifully landscaped property features spacious living areas that include a charming kitchen with stainless steel appliances informal dining, beautiful living room, laundry/mud room, primary bedroom with oversized walk-in closet and an additional bath on the main floor. The upper level offers 2 additional bedrooms and a great reading space to enjoy your favorite books! Outside you'll enjoy the covered porch, the patio space, garden and fire pit area! The natural gas forced air heat with central air conditioning will keep you comfortable all year round! 26x30 detached garage-shop. Act fast so you can enjoy all that the lakes area has to offer, schedule your private showing today! Agent related to sellers.