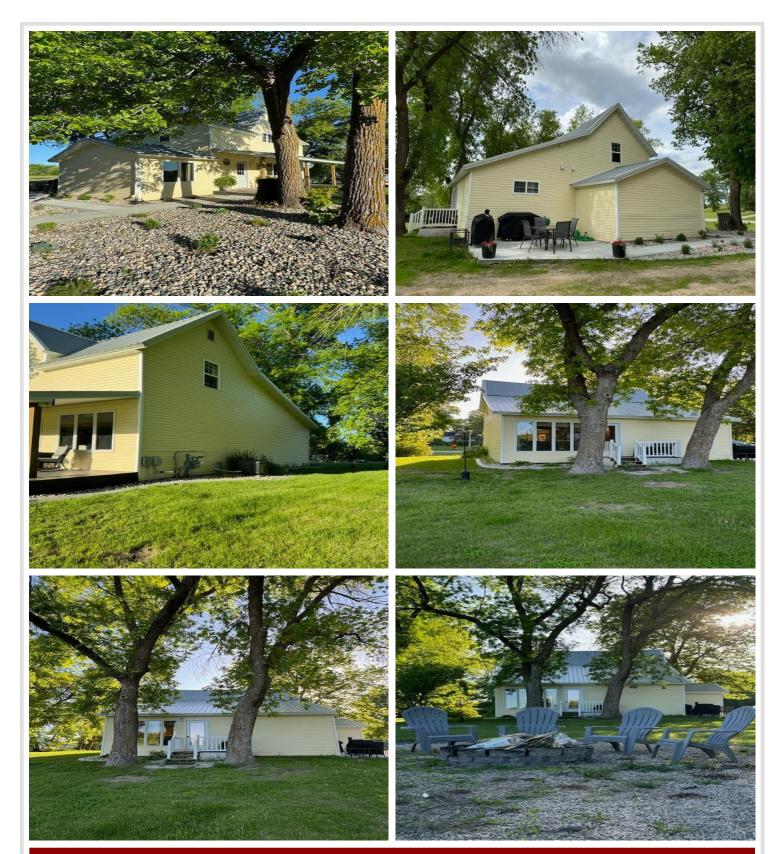

## **Description:**

Charming 4 bedroom, 2 bath home located on 2.75 acres in Dent. This beautifully landscaped property features spacious living areas that include a charming kitchen with stainless steel appliances informal dining, beautiful living room, laundry/mud room, primary bedroom with oversized walk-in closet and an additional bath on the main floor. The upper level offers 2 additional bedrooms and a great reading space to enjoy your favorite books! Outside you'll enjoy the covered porch, the patio space, garden and fire pit area! The natural gas forced air heat with central air conditioning will keep you comfortable all year round! 26x30 detached garage-shop. Act fast so you can enjoy all that the lakes area has to offer, schedule your private showing today! Agent related to sellers.