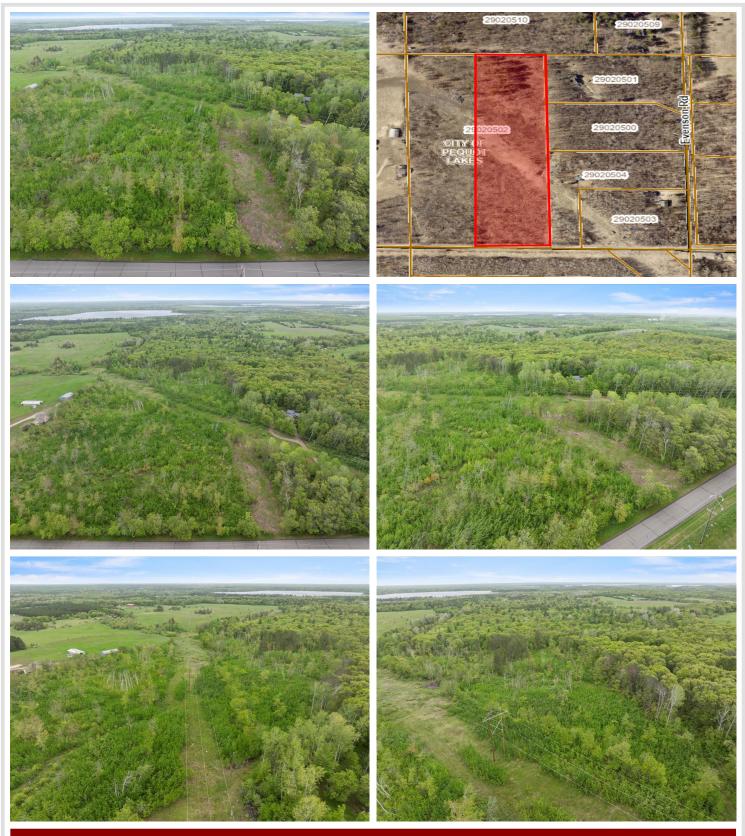

## **Description:**

Location is everything on this beautifully wooded 10-acre parcel in Pequot Lakes. Just a short jaunt off 371, this land is ready for someone to bring their vision to it and build their dream homestead just minutes from town. Located off a paved road with beautiful properties surrounding you, you're sure to fall in love with the possibilities here on Akerson Road.

## Additional Details:

| Lot Acres              | 10.33    |
|------------------------|----------|
| Lot Dimensions         | 1342x337 |
| School District        | 186      |
| Taxes                  | \$226    |
| Taxes with Assessments | \$226    |
| Tax Year               | 2023     |