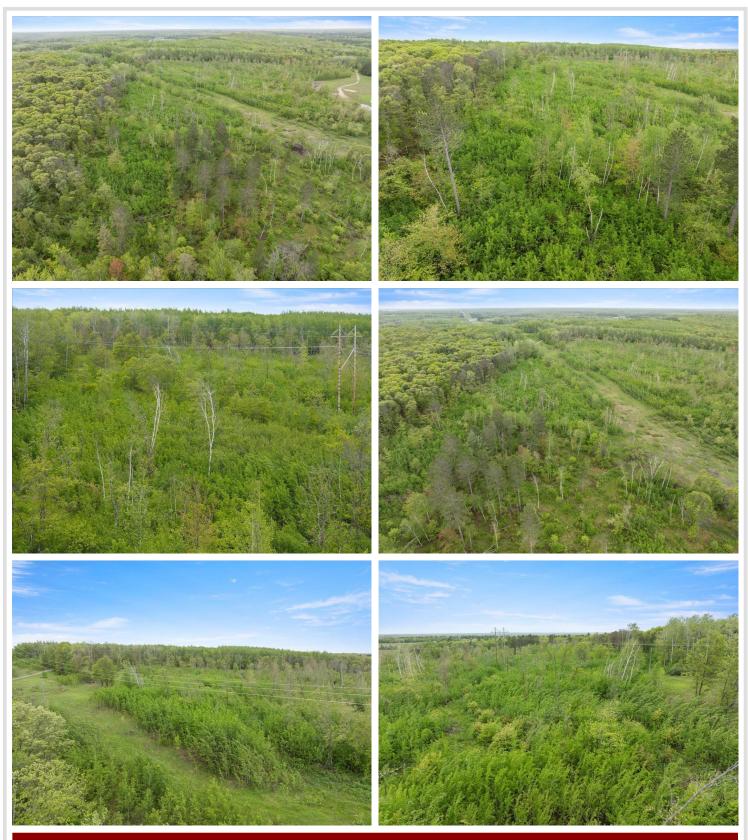

## **Description:**

Location is everything on this beautifully wooded 10-acre parcel in Pequot Lakes. Just a short jaunt off 371, this land is ready for someone to bring their vision to it and build their dream homestead just minutes from town. Located off a paved road with beautiful properties surrounding you, you're sure to fall in love with the possibilities here on Akerson Road.

## Additional Details:

| Lot Acres              | 10.33    |
|------------------------|----------|
| Lot Dimensions         | 1342x337 |
| School District        | 186      |
| Taxes                  | \$226    |
| Taxes with Assessments | \$226    |
| Tax Year               | 2023     |