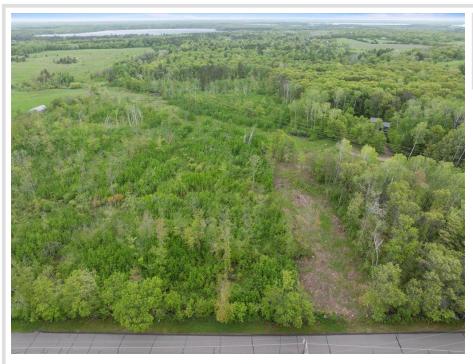

## **Description:**

Location is everything on this beautifully wooded 10-acre parcel in Pequot Lakes. Just a short jaunt off 371, this land is ready for someone to bring their vision to it and build their dream homestead just minutes from town. Located off a paved road with beautiful properties surrounding you, you're sure to fall in love with the possibilities here on Akerson Road.

## Additional Details:

| Lot Acres              | 10.33    |
|------------------------|----------|
| Lot Dimensions         | 1342x337 |
| School District        | 186      |
| Taxes                  | \$226    |
| Taxes with Assessments | \$226    |
| Tax Year               | 2023     |