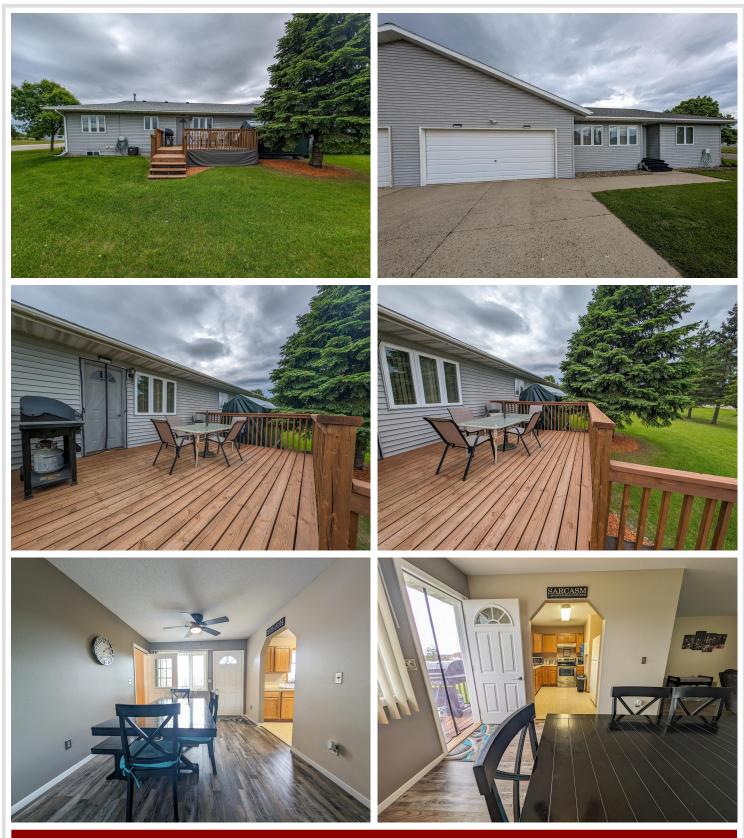

The open-concept layout seamlessly connects the kitchen, dining, and living areas—perfect for gathering, entertaining, or simply enjoying everyday life. The attached garage provides direct access to the home, making Minnesota winters a little easier and daily living more convenient.

Step out onto the spacious deck just off the kitchen, ideal for summer grilling, morning coffee, or unwinding under the stars.