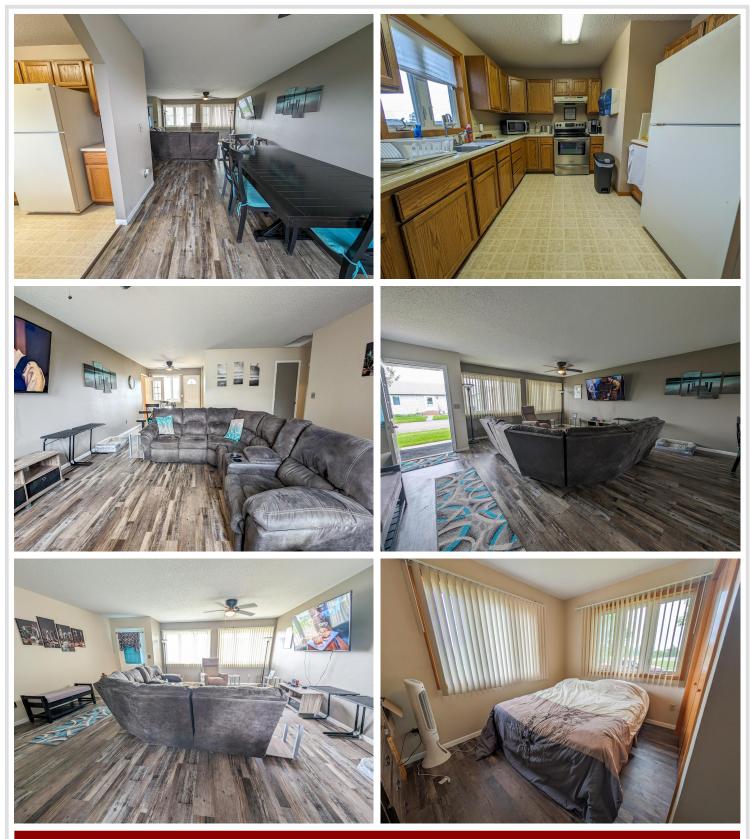

The open-concept layout seamlessly connects the kitchen, dining, and living areas—perfect for gathering, entertaining, or simply enjoying everyday life. The attached garage provides direct access to the home, making Minnesota winters a little easier and daily living more convenient.