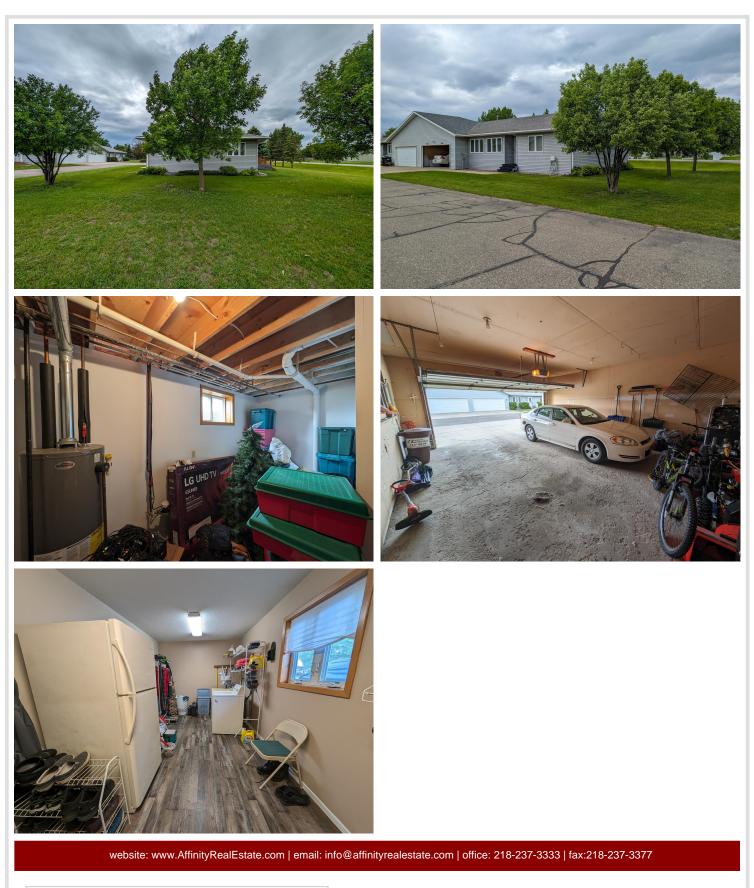

The open-concept layout seamlessly connects the kitchen, dining, and living areas—perfect for gathering, entertaining, or simply enjoying everyday life. The attached garage provides direct access to the home, making Minnesota winters a little easier and daily living more convenient.

## **Additional Features:**

Basement: Full Fuel: Natural Gas Garage: 2 Heat: Forced Air Sewer: City Sewer/Connected Water: City Water/Connected Air Conditioning: Central Air