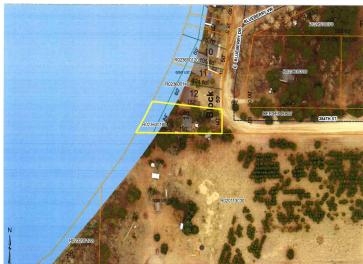

## **Additional Details:**

Year Built 2004 Lot Acres 0.35

Lot Dimensions 84x60x191x152

Garage Stalls 1
School District 821
Taxes \$1,210
Taxes with Assessments \$1,270
Tax Year 2024