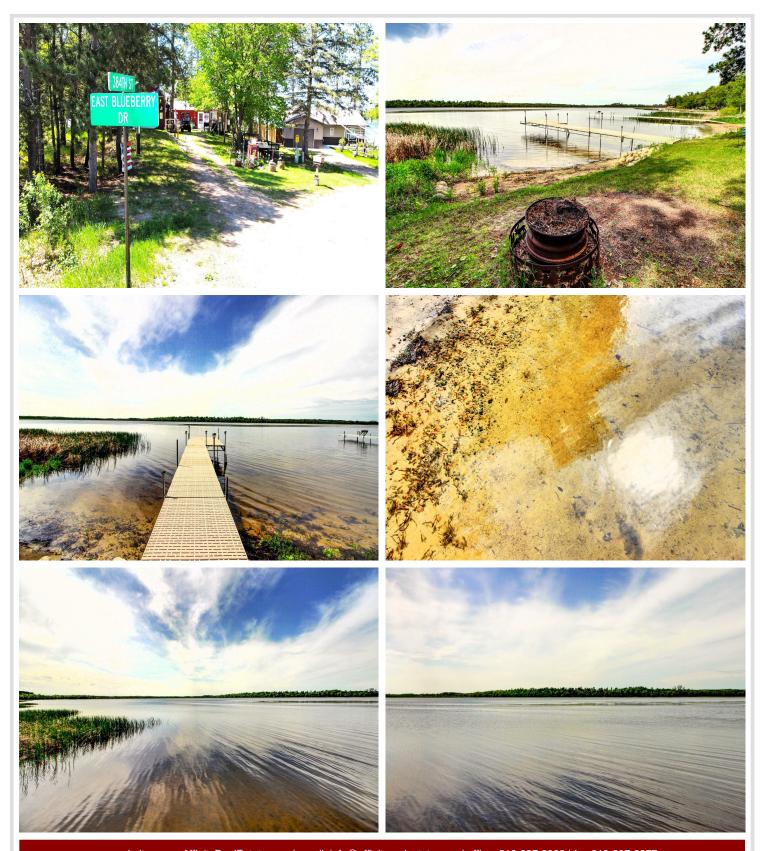

## **Description:**

New Price! Lake Shore Upgraded and Ready for Your Enjoyment – Weeds Removed, Upgraded Swimming Area.

This turn-key cabin at beautiful Blueberry Lake! This charming and well crafted one-bedroom, one-bath retreat offers a cozy tongue-and-groove interior with a screened-in porch perfect for relaxing and taking in the views. The property also includes a small bunkhouse, garage, garden shed, and additional outbuildings to meet all your storage needs. Nestled in a private and quiet location, this lot offers a peaceful lakeside escape while still being conveniently close to town for all your essential needs. With gradual elevation leading down to 84 feet of lakeshore, you'll enjoy easy access to the water. Relax and take in breathtaking sunsets from this west-facing lot, making it your ideal lakeside getaway. Call today! to schedule your tour and make this dream lakefront property yours!