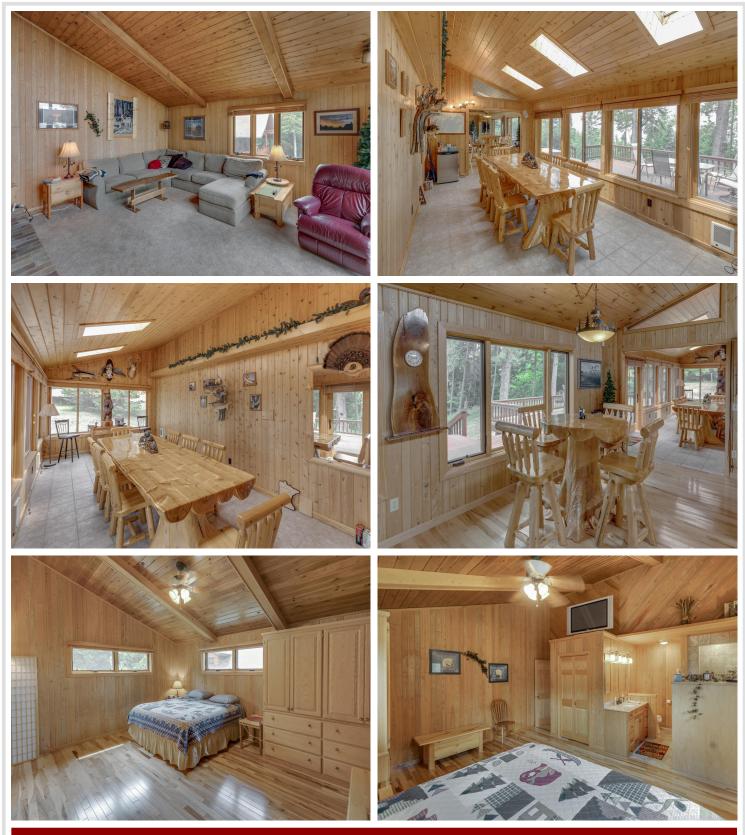

## **Description:**

Lake living at its best in this custom built rambler

w/wood vault ceilings and outstanding sandy beach on Leech Lake. The large kitchen/great room offers views of the gorgeous lake views as well as the double sided gas fireplace w/stone wall. Pine Cliff Assoc. is highly sought after & offers private harbor w/ boat slips and sandy beach complete w/ deck to set your lounge chairs and towels on. This home has access to the harbor via stairway down to the lake front. The frontage at the harbor & beach is sandy & level. The boat slip for this

home is in the NE corner of the harbor. This property also touches directly to the lake. Enjoy sunsets from the deck that covers the entire lake side of the

home, & includes a retractable awning. Extra detached garage for storing the lake toys and boats. Seller is willing to include Boat Lift and two 4-wheelers as well as all furniture with full price offer.