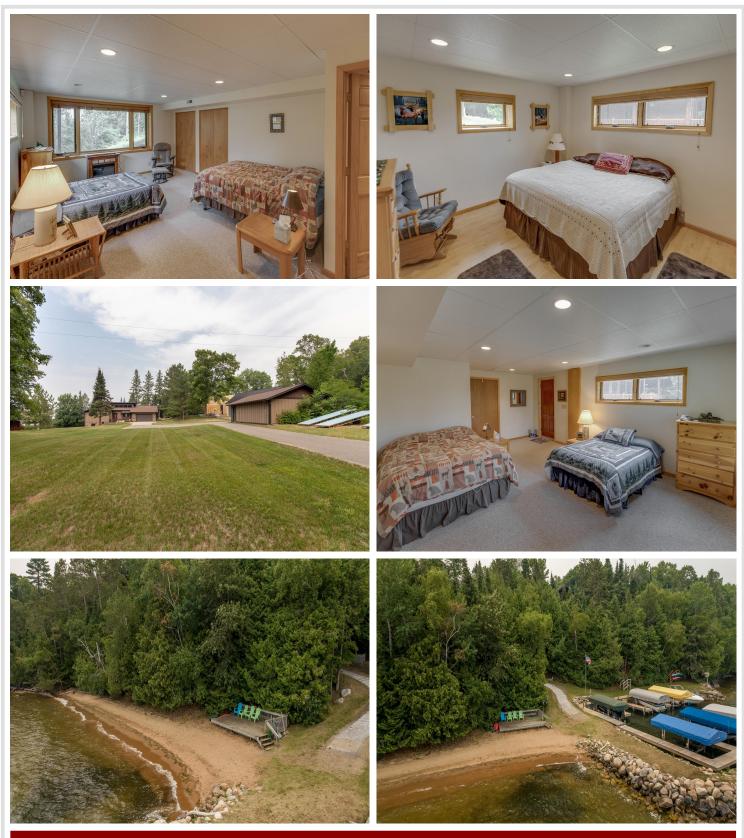

## **Description:**

Lake living at its best in this custom built rambler

w/wood vault ceilings and outstanding sandy beach on Leech Lake. The large kitchen/great room offers views of the gorgeous lake views as well as the double sided gas fireplace w/stone wall. Pine Cliff Assoc. is highly sought after & offers private harbor w/ boat slips and sandy beach complete w/ deck to set your lounge chairs and towels on. This home has access to the harbor via stairway down to the lake front. The frontage at the harbor & beach is sandy & level. The boat slip for this

home is in the NE corner of the harbor. This property also touches directly to the lake. Enjoy sunsets from the deck that covers the entire lake side of the

home, & includes a retractable awning. Extra detached garage for storing the lake toys and boats. Seller is willing to include Boat Lift and two 4-wheelers as well as all furniture with full price offer.