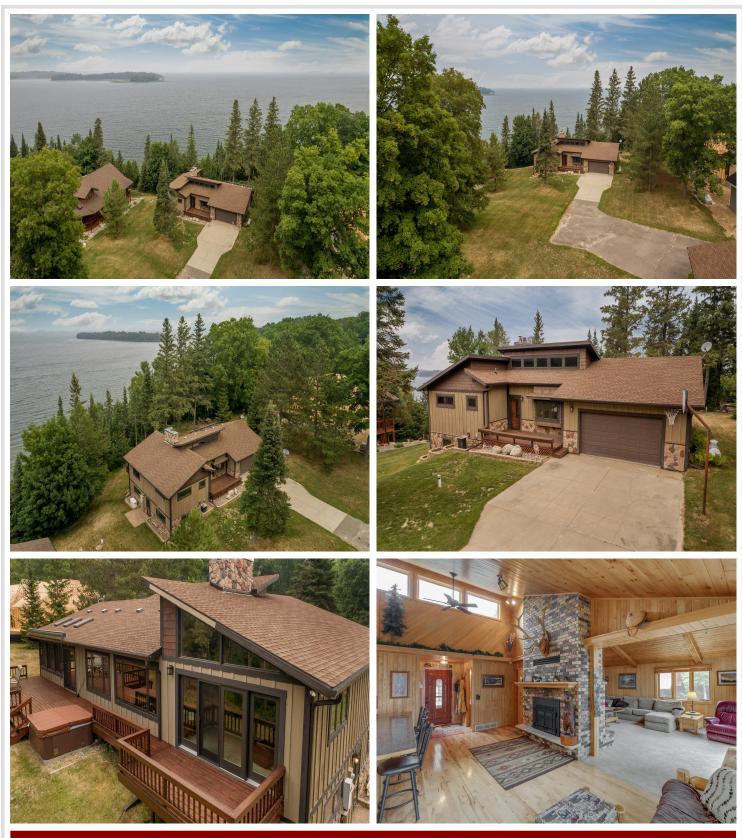

## **Description:**

Lake living at its best in this custom built rambler

w/wood vault ceilings and outstanding sandy beach on Leech Lake. The large kitchen/great room offers views of the gorgeous lake views as well as the double sided gas fireplace w/stone wall. Pine Cliff Assoc. is highly sought after & offers private harbor w/ boat slips and sandy beach complete w/ deck to set your lounge chairs and towels on. This home has access to the harbor via stairway down to the lake front. The frontage at the harbor & beach is sandy & level. The boat slip for this

home is in the NE corner of the harbor. This property also touches directly to the lake. Enjoy sunsets from the deck that covers the entire lake side of the

home, & includes a retractable awning. Extra detached garage for storing the lake toys and boats. Seller is willing to include Boat Lift and two 4-wheelers as well as all furniture with full price offer.