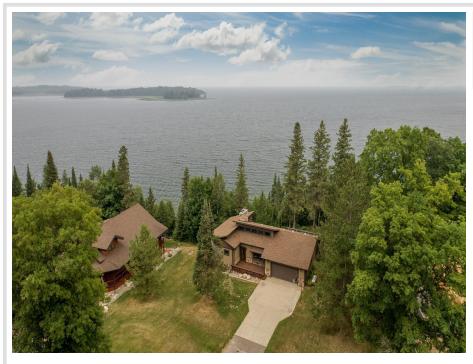

## **Description:**

Lake living at its best in this custom built rambler

w/wood vault ceilings and outstanding sandy beach on Leech Lake. The large kitchen/great room offers views of the gorgeous lake views as well as the double sided gas fireplace w/stone wall. Pine Cliff Assoc. is highly sought after & offers private harbor w/ boat slips and sandy beach complete w/ deck to set your lounge chairs and towels on. This home has access to the harbor via stairway down to the lake front. The frontage at the harbor & beach is sandy & level. The boat slip for this

home is in the NE corner of the harbor. This property also touches directly to the lake. Enjoy sunsets from the deck that covers the entire lake side of the

home, & includes a retractable awning. Extra detached garage for storing the lake toys and boats. Seller is willing to include Boat Lift and two 4-wheelers as well as all furniture with full price offer.