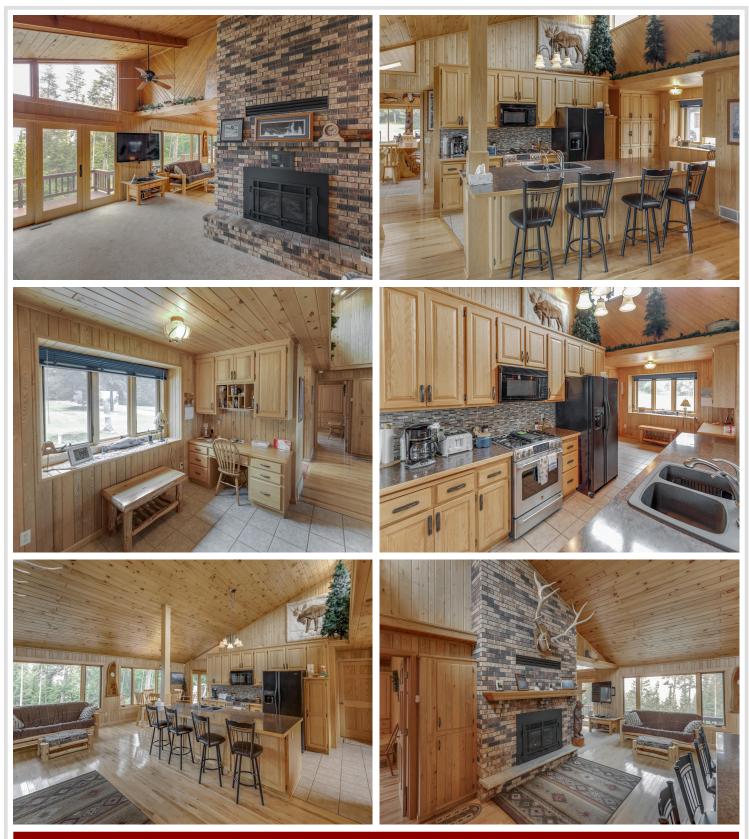

## **Description:**

Lake living at its best in this custom built rambler

w/wood vault ceilings and outstanding sandy beach on Leech Lake. The large kitchen/great room offers views of the gorgeous lake views as well as the double sided gas fireplace w/stone wall. Pine Cliff Assoc. is highly sought after & offers private harbor w/ boat slips and sandy beach complete w/ deck to set your lounge chairs and towels on. This home has access to the harbor via stairway down to the lake front. The frontage at the harbor & beach is sandy & level. The boat slip for this

home is in the NE corner of the harbor. This property also touches directly to the lake. Enjoy sunsets from the deck that covers the entire lake side of the

home, & includes a retractable awning. Extra detached garage for storing the lake toys and boats. Seller is willing to include Boat Lift and two 4-wheelers as well as all furniture with full price offer.