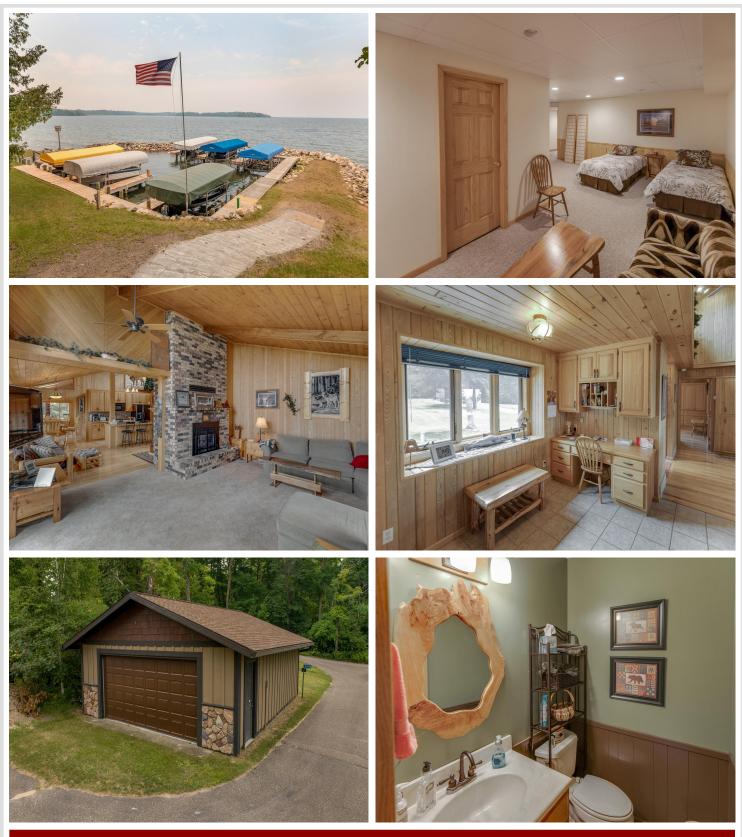

## **Description:**

Lake living at its best in this custom built rambler

w/wood vault ceilings and outstanding sandy beach on Leech Lake. The large kitchen/great room offers views of the gorgeous lake views as well as the double sided gas fireplace w/stone wall. Pine Cliff Assoc. is highly sought after & offers private harbor w/ boat slips and sandy beach complete w/ deck to set your lounge chairs and towels on. This home has access to the harbor via stairway down to the lake front. The frontage at the harbor & beach is sandy & level. The boat slip for this

home is in the NE corner of the harbor. This property also touches directly to the lake. Enjoy sunsets from the deck that covers the entire lake side of the

home, & includes a retractable awning. Extra detached garage for storing the lake toys and boats. Seller is willing to include Boat Lift and two 4-wheelers as well as all furniture with full price offer.