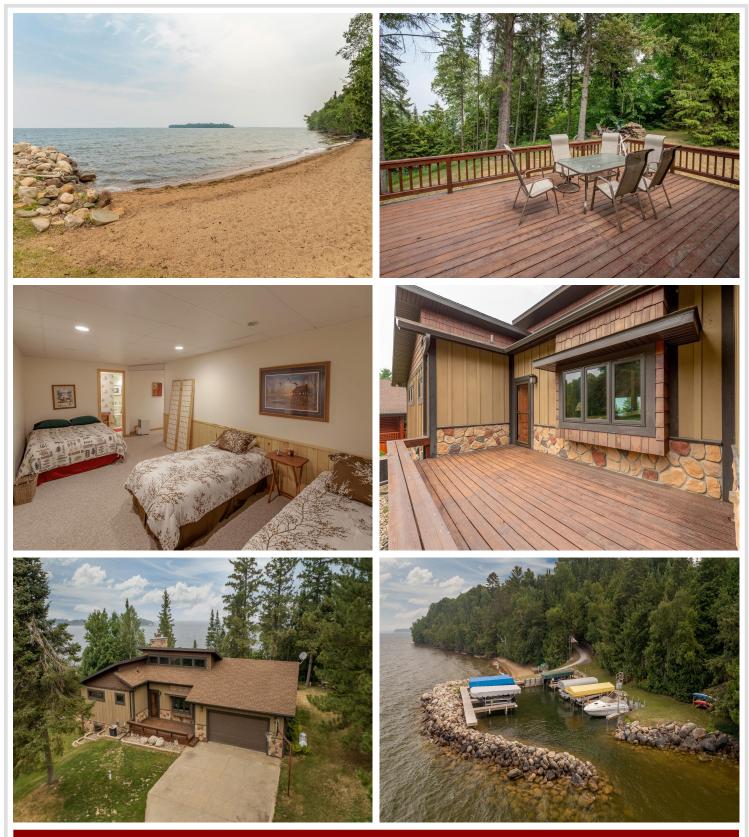

## **Description:**

Lake living at its best in this custom built rambler

w/wood vault ceilings and outstanding sandy beach on Leech Lake. The large kitchen/great room offers views of the gorgeous lake views as well as the double sided gas fireplace w/stone wall. Pine Cliff Assoc. is highly sought after & offers private harbor w/ boat slips and sandy beach complete w/ deck to set your lounge chairs and towels on. This home has access to the harbor via stairway down to the lake front. The frontage at the harbor & beach is sandy & level. The boat slip for this

home is in the NE corner of the harbor. This property also touches directly to the lake. Enjoy sunsets from the deck that covers the entire lake side of the

home, & includes a retractable awning. Extra detached garage for storing the lake toys and boats. Seller is willing to include Boat Lift and two 4-wheelers as well as all furniture with full price offer.