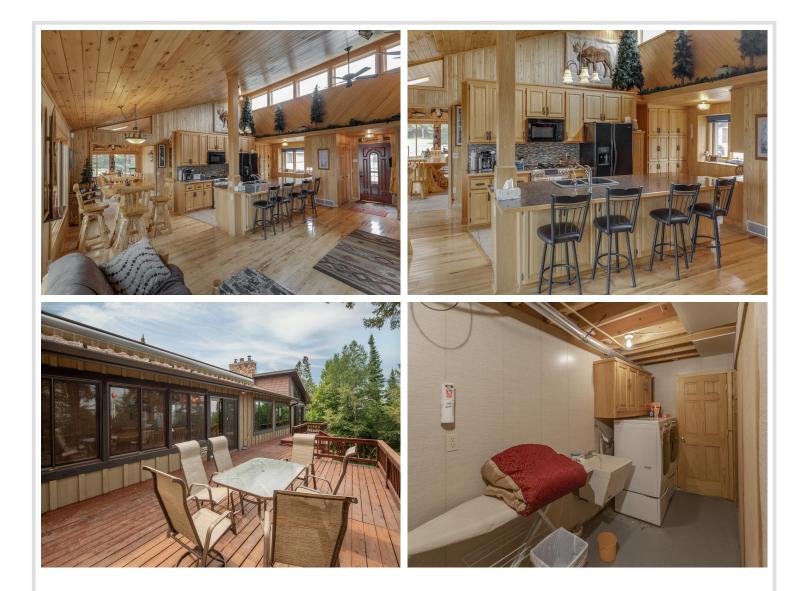

## **Description:**

Lake living at its best in this custom built rambler

w/wood vault ceilings and outstanding sandy beach on Leech Lake. The large kitchen/great room offers views of the gorgeous lake views as well as the double sided gas fireplace w/stone wall. Pine Cliff Assoc. is highly sought after & offers private harbor w/ boat slips and sandy beach complete w/ deck to set your lounge chairs and towels on. This home has access to the harbor via stairway down to the lake front. The frontage at the harbor & beach is sandy & level. The boat slip for this

home is in the NE corner of the harbor. This property also touches directly to the lake. Enjoy sunsets from the deck that covers the entire lake side of the

home, & includes a retractable awning. Extra detached garage for storing the lake toys and boats. Seller is willing to include Boat Lift and two 4-wheelers as well as all furniture with full price offer.